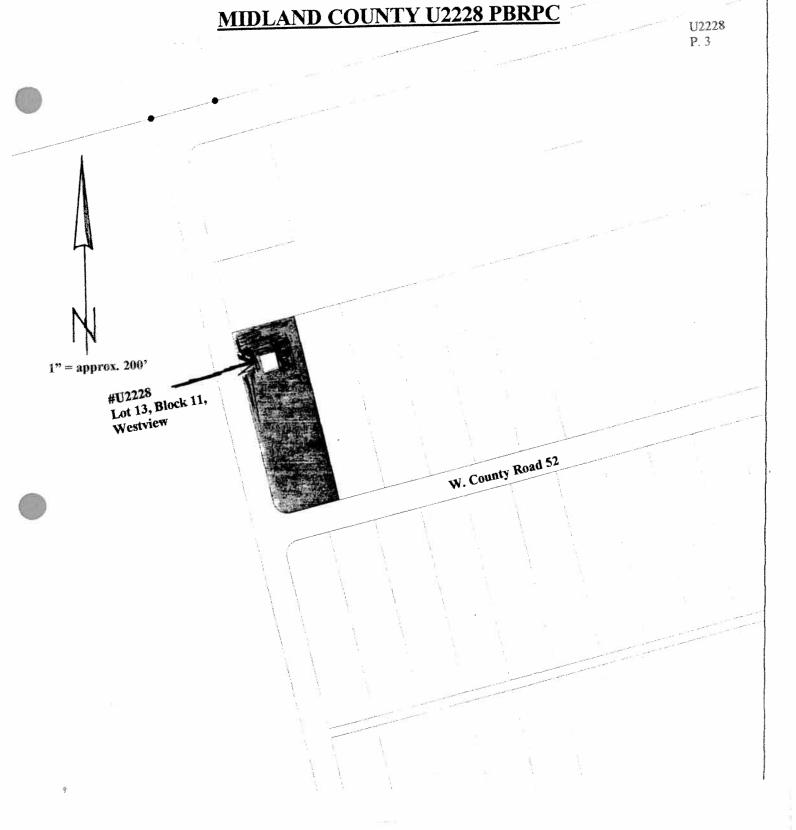

# MIDLAND COUNTY U2227 PBRPC

SITE LOCATION DATE: 2002

Site Identification

County Midland Unpermitted Site Number U2228

**Location and Boundary** 

COG Confidence Level Good

Latitude 32.0190 degrees N Longitude 102.2497 degrees W

Affidavit to the Public Yes
Metes and Bounds No

Narrative Location Description The pit is approximately 10 ft. x 20 ft. x 4.5 ft.

deep marked by 4 six inch pipe filled with concrete located on Lot 13, Block11, Westview

Land Use Storage Yard

**Ownership Information** 

Current Owner(s) Leon H. Applin
Address 221 East 10<sup>th</sup> Street

Colorado City, Texas 79512

Site History and Current Status

Dates of Operation 1984 - 1984