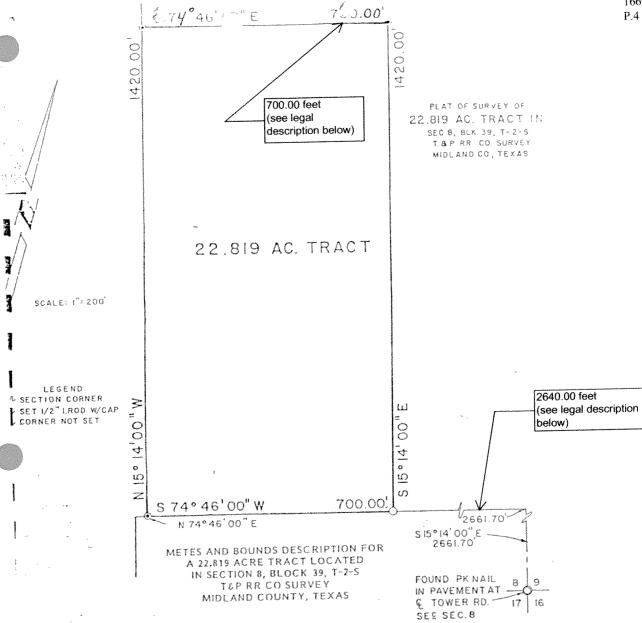

BEGINNING at a ½" iron rod with cap marked "RPS-1974" set at the Southwest Corner of this tract in the West line of 120.86 Acre Tract in the name of Darrell V. Adams at the most Easterly inside "L" corner of said West line, from whence a PK nail found at the Southeast corner of said Section 8 bears, N74°46'E a distance of 2640.00 feet and \$15°14'E a distance of 2661.70 feet:

THENCE N15°14'W along the West line of said 120.86 Acre Tract a distance of 1420.00 Feet to a %" iron rod with cap marked "RPS-1974" set at the Northwest corner of this

THENCE N74°46'E a distance of 700.00 feet to a ½" iron rod with cap marked "RPS-1974" set at the Northeast corner of this tract;

THENCE.S15°14'E a distance of 1420.00 feet to the Southeast corner of this tract;

THENCE S74°46'W a distance of 700.00 feet to the Point of Beginning.

I, J. Stan Piper, do hereby certify that this plat is true and correct. August 16, 1984