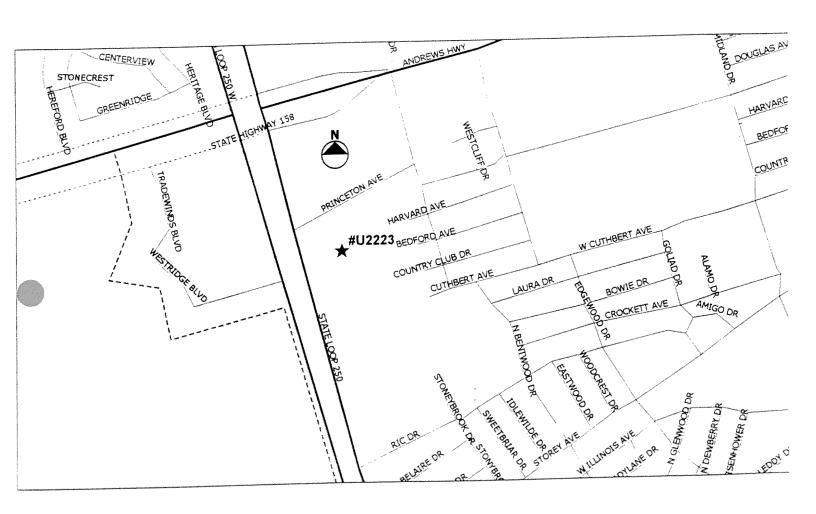

# Closed Landfill Inventory Permian Basin Regional Planning Commission January 2002

Site Identification

County Midland Unpermitted Site Number U2223

**Location and Boundary** 

COG Confidence Level Low (approximate boundaries)

Latitude 31.993333 degrees N Longitude 102.150500 degrees W

Affidavit to the Public No Metes and Bounds No

Narrative Location Description Approximately 15 acre tract, known as Wild

River Canyon at Princeton & Loop 250, plus approximately 10 acre tract adjacent to, and Southeast of Wild River Canyon, in all approximately 25 acres of an old pit

Land Use Borrow Pit

**Ownership Information** 

Current Owner(s) Ochsner Stephen & Steve Selph

601 Glenna Street

Address San Angelo, Texas 76901

Site History and Current Status

Dates of Operation 1978 – 1988

**Enforcement History** 

**Reference Attachments** 

Location Map
Affidavit To The Public
No
Metes and Bounds
No

GENERAL LOCATION MAP DATE: 2002

**Disclaimer:** This map was prepared by the Permian Basin Regional Planning Commission in direct response to provisions of Senate Bill 1447, enacted by the 76<sup>th</sup> Legislature of the State of Texas. The locations shown on this map are an approximation only, based on the best available information.