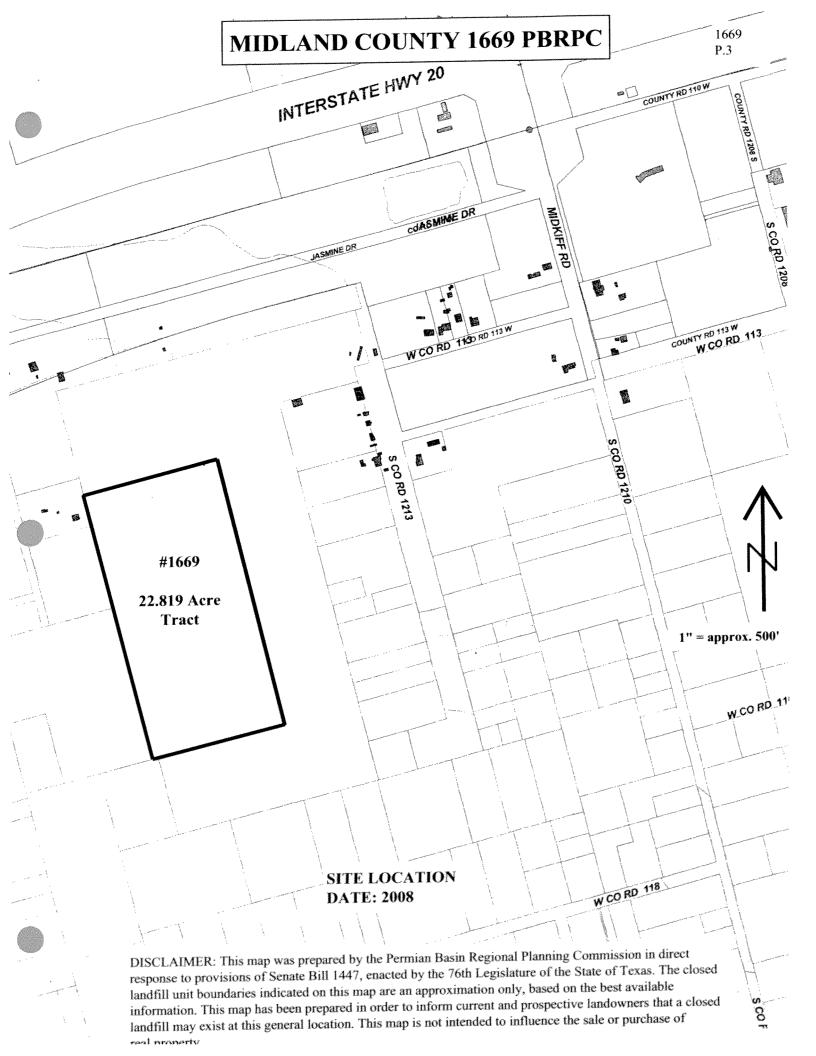

# Closed Landfill Inventory Permian Basin Regional Planning Commission January 2002 (Revised August 2008)

Site Identification

County Midland

Site Number 1669 (Unauthorized MSW Disposal Site No. 30682

Formerly Permit Application No. MSW-1669)

**Location and Boundary** 

COG Confidence Level Metes and Bounds
Latitude 31.958333 degrees N
Longitude 102.1125 degrees W

Affidavit to the Public Yes
Metes and Bounds Yes

Narrative Location Description 22.819 acre tract, located South of West County

Road 113, and West of South County Road 1213

Land Use Pit

Ownership Information

Current Owner(s)
Address

David W. White
2406 College Ave.
Midland, Texas 79701

Site History and Current Status

Dates of Operation Unknown – Unknown

**Enforcement History** 

**Reference Attachments** 

Location Map Yes
Affidavit To The Public Yes
Metes and Bounds Yes

GENERAL LOCATION MAP DATE: 2002

**Disclaimer:** This map was prepared by the Permian Basin Regional Planning Commission in direct response to provisions of Senate Bill 1447, enacted by the 76<sup>th</sup> Legislature of the State of Texas. The locations shown on this map are an approximation only, based on the best available information.