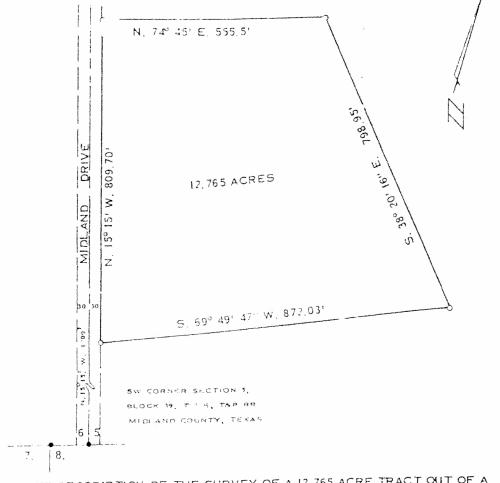

1437 P. 5

FIELD NOTE DESCRIPTION OF THE SURVEY OF A 12,765 ACRE TRACT OUT OF A 35,17 ACRE TRACT OF LAND OUT OF THE SW/4 OF SECTION 5, BLOCK 39, T-2-S, TNP RR CO SURVEY, MIDLAND COUNTY, TEXAS, AND BEING DESCRIBED MORE FULLY BY METES AND BOUNDS AS FOLLOWS:

BEGINNING AT A 1/2 REINF, BAR SET IN THE EAST LINE OF MIDLAND DRIVE, FROM WHICH THE SW CORNER OF SAID SECTION 5 BEARS N. 15° 151 W. 1209 FEET AND N. 74° 45' E. 30 FEET;

THENCE N. 15° 15' W. 809.7 FEET ALONG SAID EAST LINE OF MIDLAND DRIVE TO A 1/2" REINF, BAR SET FOR THE NW CORNER OF THIS TRACT:

THENCE N.  $74^{\circ}$  45' E. 555 5 FEET TO A 1/2' REINF, BAR SET FOR THE NE CORNER OF THIS TRACT;

THENCE S 38° 20° 16" E. ALONG A FENCE LINE 798,95 FEET TO 4 1/2" REINF, BAR SET FOR THE SE CORNER OF THIS TRACT;

THENCE S. 69° 49' 47" W. 872.03 FEET TO THE PLACE OF BEGINNING