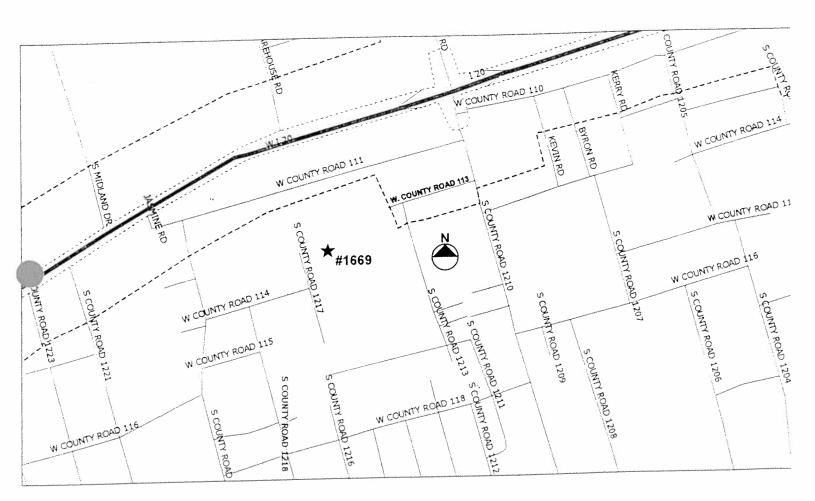

# Closed Landfill Inventory Permian Basin Regional Planning Commission January 2002 (Revised August 2008)

Site Identification

County Midland

Site Number 1669 (Unauthorized MSW Disposal Site No. 30682

Formerly Permit Application No. MSW-1669)

**Location and Boundary** 

COG Confidence Level Metes and Bounds
Latitude 31.958333 degrees N
Longitude 102.1125 degrees W

Affidavit to the Public Yes
Metes and Bounds Yes

Narrative Location Description 22.819 acre tract, located South of West County

Road 113, and West of South County Road 1213

Land Use Pit

Ownership Information

Current Owner(s)
Address

David W. White
2406 College Ave.
Midland, Texas 79701

Site History and Current Status

Dates of Operation Unknown – Unknown

**Enforcement History** 

**Reference Attachments** 

Location Map Yes
Affidavit To The Public Yes
Metes and Bounds Yes

GENERAL LOCATION MAP DATE: 2002

**Disclaimer:** This map was prepared by the Permian Basin Regional Planning Commission in direct response to provisions of Senate Bill 1447, enacted by the 76<sup>th</sup> Legislature of the State of Texas. The locations shown on this map are an approximation only, based on the best available information.