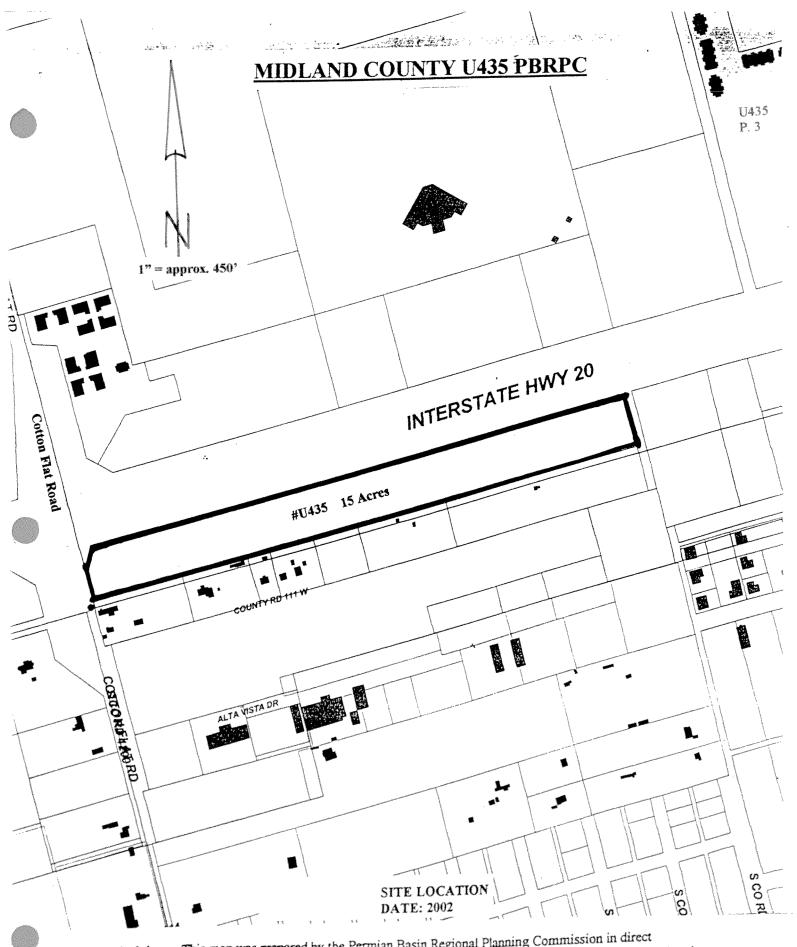

# Closed Landfill Inventory Permian Basin Regional Planning Commission January 2002

Site Identification

County Midland Unpermitted Site Number U435

**Location and Boundary** 

COG Confidence Level Metes and Bounds Latitude 31.97 degrees N

Longitude 102.0823333 degrees W

Affidavit to the Public Yes
Metes and Bounds Yes

Narrative Location Description 15 acre tract South of I H – 20, adjacent to I H –

20 Service Road, East of Cotton Flat Road

Land Use Native Pasture & Vacant Land

**Ownership Information** 

Current Owner(s)

Lawrence Henry Hahn
P. O. Box 10169

Solve A. Hahn
808 S. Bruce St.
Monohore Tv. 7975

Address Midland, Texas 79702 Monahans, Tx. 79756

**Site History and Current Status** 

Dates of Operation 1971 – 1984

**Enforcement History** 

**Reference Attachments** 

Location Map Yes
Affidavit To The Public Yes
Metes and Bounds Yes

GENERAL LOCATION MAP DATE: 2002