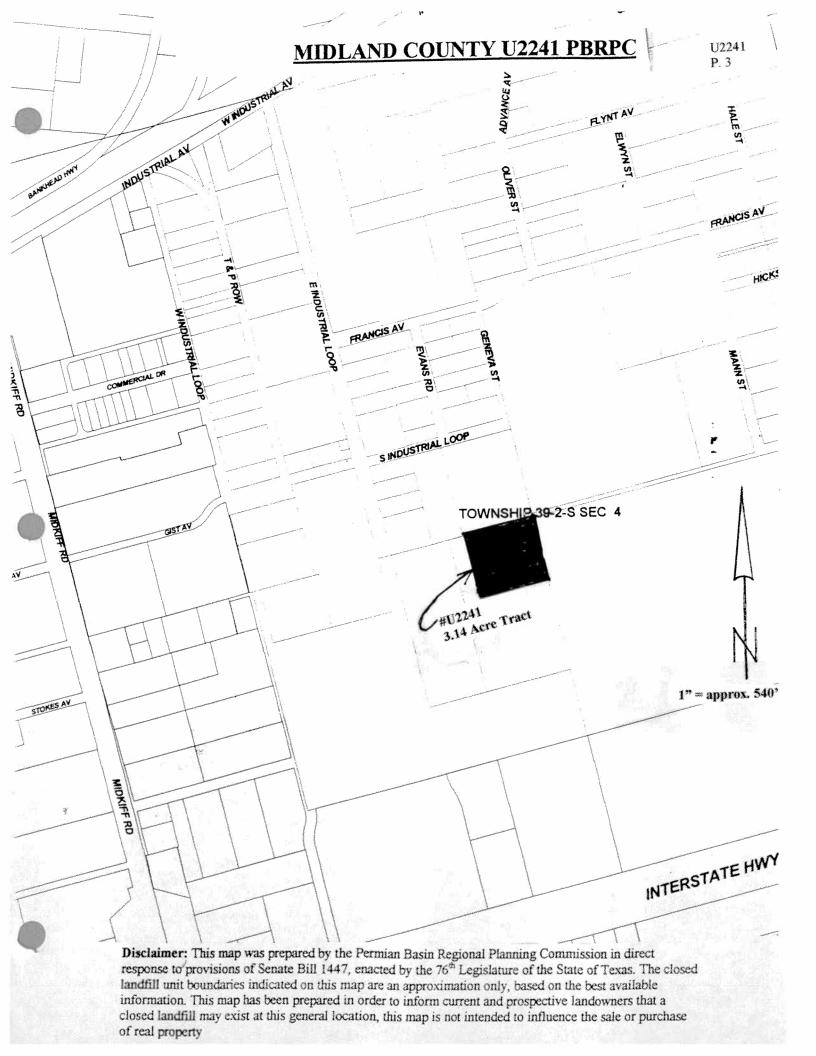

# Closed Landfill Inventory Permian Basin Regional Planning Commission January 2002 (Revised August 2008)

Site Identification

County Midland

Site Number 1669 (Unauthorized MSW Disposal Site No. 30682

Formerly Permit Application No. MSW-1669)

**Location and Boundary** 

COG Confidence Level Metes and Bounds
Latitude 31.958333 degrees N
Longitude 102.1125 degrees W

Affidavit to the Public Yes
Metes and Bounds Yes

Narrative Location Description 22.819 acre tract, located South of West County

Road 113, and West of South County Road 1213

Land Use Pit

Ownership Information

Current Owner(s)
Address

David W. White
2406 College Ave.
Midland, Texas 79701

Site History and Current Status

Dates of Operation Unknown – Unknown

**Enforcement History** 

**Reference Attachments** 

Location Map Yes
Affidavit To The Public Yes
Metes and Bounds Yes

GENERAL LOCATION MAP DATE: 2002

**Disclaimer:** This map was prepared by the Permian Basin Regional Planning Commission in direct response to provisions of Senate Bill 1447, enacted by the 76<sup>th</sup> Legislature of the State of Texas. The locations shown on this map are an approximation only, based on the best available information.