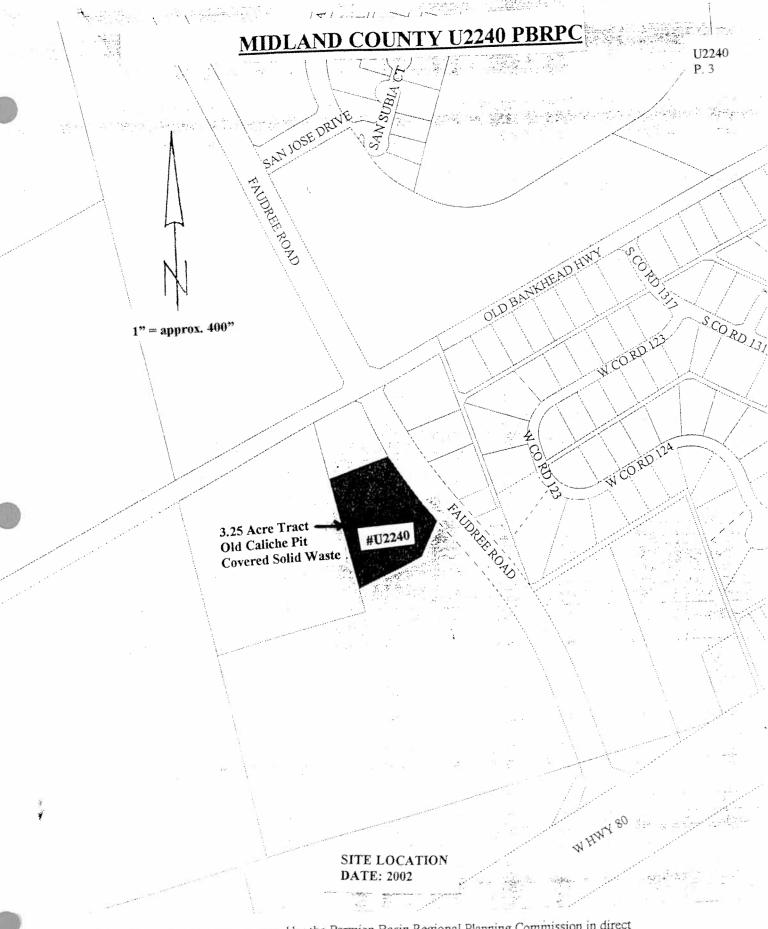

# Closed Landfill Inventory Permian Basin Regional Planning Commission January 2002

Site Identification

County Midland Unpermitted Site Number U435

**Location and Boundary** 

COG Confidence Level Metes and Bounds Latitude 31.97 degrees N

Longitude 102.0823333 degrees W

Affidavit to the Public Yes
Metes and Bounds Yes

Narrative Location Description 15 acre tract South of I H – 20, adjacent to I H –

20 Service Road, East of Cotton Flat Road

Land Use Native Pasture & Vacant Land

**Ownership Information** 

Current Owner(s)

Lawrence Henry Hahn
P. O. Box 10169

Solve A. Hahn
808 S. Bruce St.
Monohore Tv. 7975

Address Midland, Texas 79702 Monahans, Tx. 79756

**Site History and Current Status** 

Dates of Operation 1971 – 1984

**Enforcement History** 

**Reference Attachments** 

Location Map Yes
Affidavit To The Public Yes
Metes and Bounds Yes

GENERAL LOCATION MAP DATE: 2002