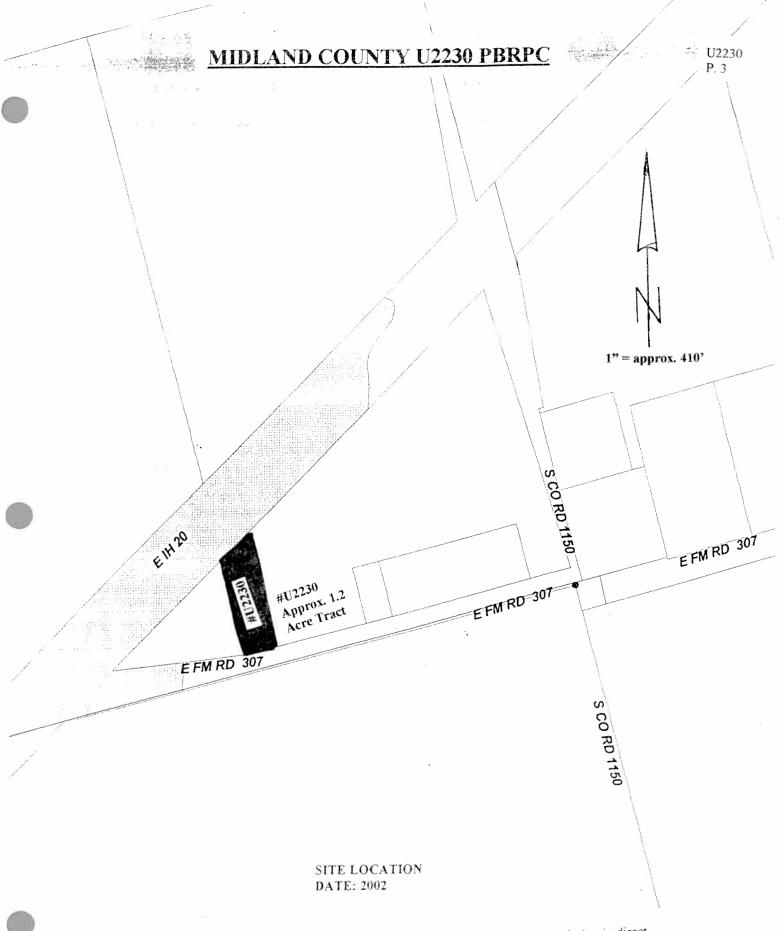

# Closed Landfill Inventory Permian Basin Regional Planning Commission January 2002

**Site Identification** 

County Midland
Permitted Site Number 139

**Location and Boundary** 

COG Confidence Level Metes and Bounds
Latitude 31.997500 degrees N
Longitude 102.006667 degrees W

Affidavit to the Public Yes Metes and Bounds Yes

Narrative Location Description 67.793 acre tract, located 1,200 feet Southeast of

I H 20, immediately Southeast of the intersection

of FM Highway 307 and County Road 1150

Land Use Native Pasture

**Ownership Information** 

Current Owner(s) City of Midland Address P.O. Box 1152

Midland, Texas 79702

Site History and Current Status

Dates of Operation 1977 – 1986

**Enforcement History** 