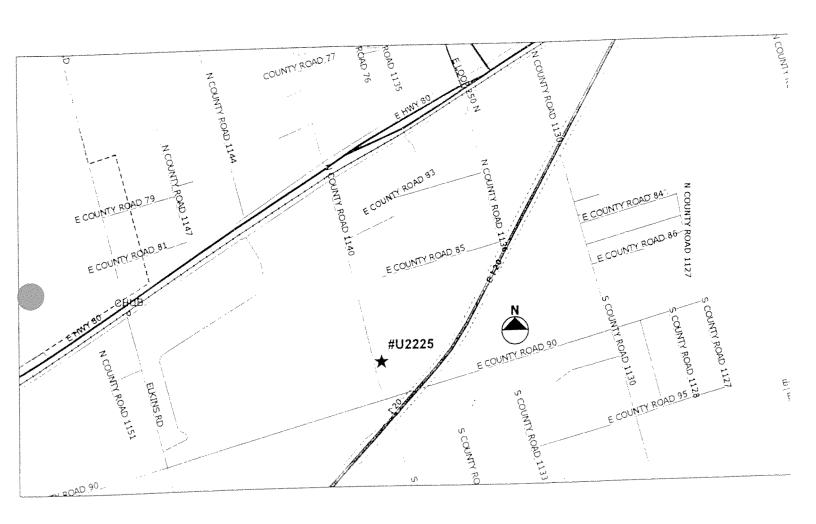

# Closed Landfill Inventory Permian Basin Regional Planning Commission January 2002

Site Identification

County Midland Unpermitted Site Number U2225

**Location and Boundary** 

COG Confidence Level Low (approximate boundaries)

Latitude 32.0205 degrees N Longitude 102.0003 degrees W

Affidavit to the Public Yes
Metes and Bounds No

Narrative Location Description Approximately 8 acre tract in the Southwest

corner of a 29.99 acre tract, 0.25 mile North of I H - 20 on the East side of North County Road 1140

Land Use Native Pasture & Pit

**Ownership Information** 

Current Owner(s) Autry C. Stephens

110 North Marienfeld Street Suite 200

Address Midland, Texas 79701

Site History and Current Status

Dates of Operation 1985 – 1993

**Enforcement History** 

**Reference Attachments** 

Location Map Yes
Affidavit To The Public Yes
Metes and Bounds No

GENERAL LOCATION MAP DATE: 2002

**Disclaimer:** This map was prepared by the Permian Basin Regional Planning Commission in direct response to provisions of Senate Bill 1447, enacted by the 76<sup>th</sup> Legislature of the State of Texas. The locations shown on this map are an approximation only, based on the best available information.