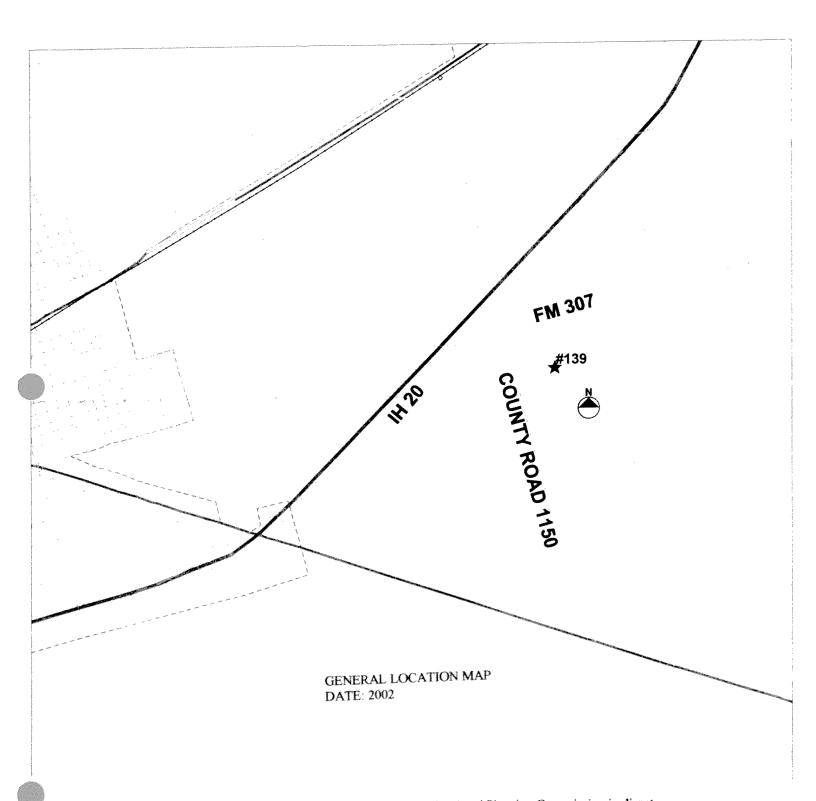

# Closed Landfill Inventory Permian Basin Regional Planning Commission January 2002

**Site Identification** 

County Midland
Permitted Site Number 139

**Location and Boundary** 

COG Confidence Level Metes and Bounds
Latitude 31.997500 degrees N
Longitude 102.006667 degrees W

Affidavit to the Public Yes Metes and Bounds Yes

Narrative Location Description 67.793 acre tract, located 1,200 feet Southeast of

I H 20, immediately Southeast of the intersection

of FM Highway 307 and County Road 1150