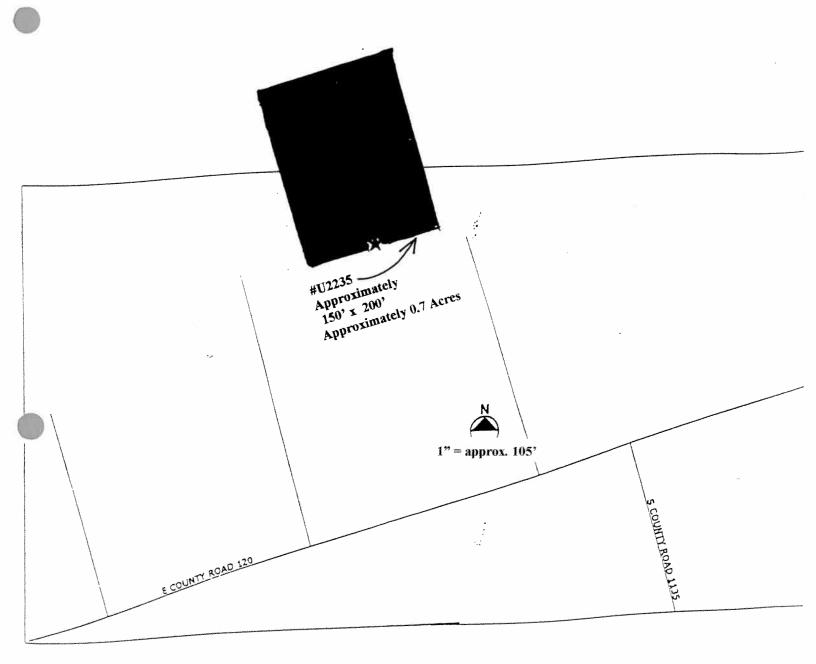

# Closed Landfill Inventory Permian Basin Regional Planning Commission January 2002

Site Identification

County Midland Unpermitted Site Number U2223

**Location and Boundary** 

COG Confidence Level Low (approximate boundaries)

Latitude 31.993333 degrees N Longitude 102.150500 degrees W

Affidavit to the Public No Metes and Bounds No

Narrative Location Description Approximately 15 acre tract, known as Wild

River Canyon at Princeton & Loop 250, plus approximately 10 acre tract adjacent to, and Southeast of Wild River Canyon, in all approximately 25 acres of an old pit

Land Use Borrow Pit

**Ownership Information** 

Current Owner(s) Ochsner Stephen & Steve Selph

601 Glenna Street

Address San Angelo, Texas 76901

Site History and Current Status

Dates of Operation 1978 – 1988

**Enforcement History** 

**Reference Attachments** 

Location Map
Affidavit To The Public
No
Metes and Bounds
No

GENERAL LOCATION MAP DATE: 2002

**Disclaimer:** This map was prepared by the Permian Basin Regional Planning Commission in direct response to provisions of Senate Bill 1447, enacted by the 76<sup>th</sup> Legislature of the State of Texas. The locations shown on this map are an approximation only, based on the best available information.