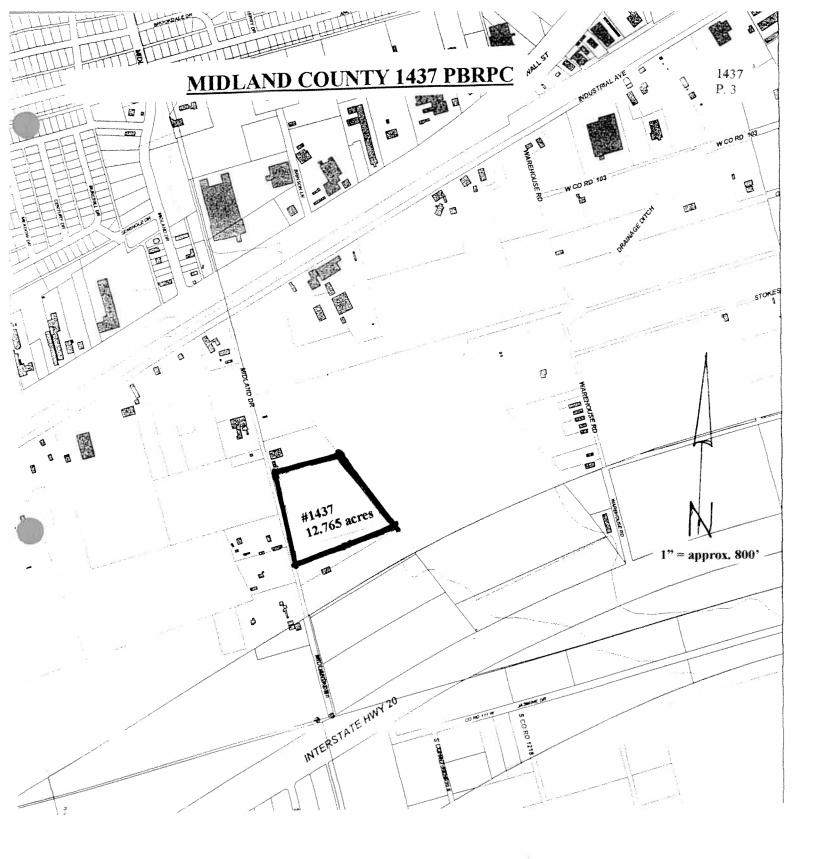

# Closed Landfill Inventory Permian Basin Regional Planning Commission January 2002 (Rev. June 2008)

Site Identification

County Midland
Permitted Site Number 1437

**Location and Boundary** 

COG Confidence Level Metes and Bounds
Latitude 31.965333 degrees N
Longitude 102.123333 degrees W

Affidavit to the Public Yes Metes and Bounds Yes

Narrative Location Description 12.765 acre tract, South of Industrial Avenue,

and East of Midland Drive

Land Use Automotive Salvage Yard

**Ownership Information** 

Location Map Yes
Affidavit To The Public Yes
Metes and Bounds Yes

GENERAL LOCATION MAP DATE: 2002

**Disclaimer:** This map was prepared by the Permian Basin Regional Planning Commission in direct response to provisions of Senate Bill 1447, enacted by the 76<sup>th</sup> Legislature of the State of Texas. The locations shown on this map are an approximation only, based on the best available information.