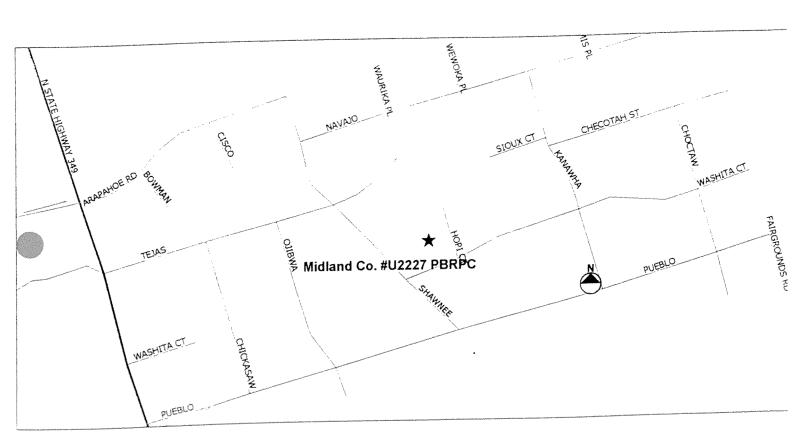

MIDLAND COUNTY, TEXAS

INSTRUMENT NO. 12526

Site Identification

County Midland Unpermitted Site Number U2227

**Location and Boundary** 

COG Confidence Level Fair (approximate boundaries)

Latitude 32.073000 degrees N Longitude 102.080667 degrees W

Affidavit to the Public No Metes and Bounds No

Narrative Location Description 349 Ranch Estates, Block 8, Lot 55 less the West

169 feet (approximately 5.7 acre caliche pit), East

of S H 349, and North of Pueblo

Land Use Caliche Pit

**Ownership Information** 

Current Owner(s) Mayford E. Mathes Jr.
Address 6201 East County Road 60
Midland, Texas 79705

Site History and Current Status

Dates of Operation Unknown - Unknown

# MIDLAND COUNTY U2227 PBRPC

SITE LOCATION DATE: 2002

Site Identification

County Midland Unpermitted Site Number U2228

**Location and Boundary** 

COG Confidence Level Good

Latitude 32.0190 degrees N Longitude 102.2497 degrees W