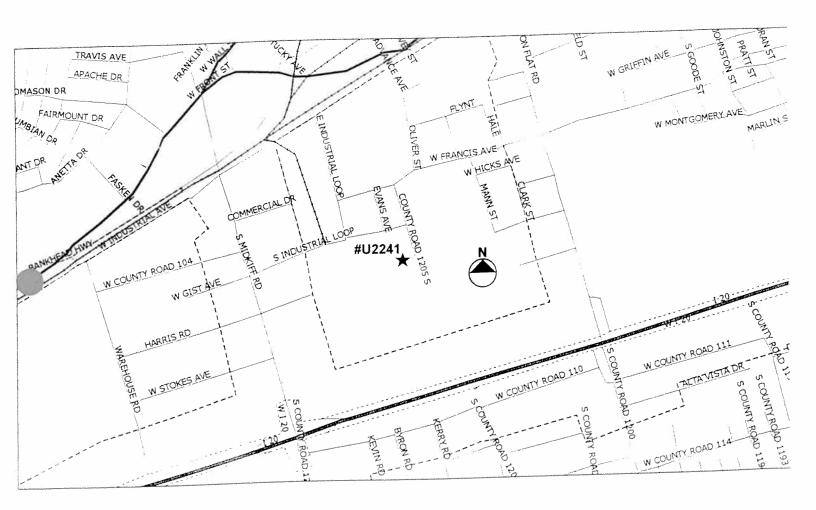

# Closed Landfill Inventory Permian Basin Regional Planning Commission January 2002 (Revised August 2008)

Site Identification

County Midland

Site Number 1669 (Unauthorized MSW Disposal Site No. 30682

Formerly Permit Application No. MSW-1669)

**Location and Boundary** 

COG Confidence Level Metes and Bounds
Latitude 31.958333 degrees N
Longitude 102.1125 degrees W

Affidavit to the Public Yes
Metes and Bounds Yes

Narrative Location Description 22.819 acre tract, located South of West County

Road 113, and West of South County Road 1213

Land Use Pit

Ownership Information

Current Owner(s)
Address

David W. White
2406 College Ave.
Midland, Texas 79701

Site History and Current Status

Dates of Operation Unknown – Unknown

**Enforcement History** 

**Reference Attachments** 

Location Map Yes
Affidavit To The Public Yes
Metes and Bounds Yes

GENERAL LOCATION MAP DATE: 2002

**Disclaimer:** This map was prepared by the Permian Basin Regional Planning Commission in direct response to provisions of Senate Bill 1447, enacted by the 76<sup>th</sup> Legislature of the State of Texas. The locations shown on this map are an approximation only, based on the best available information.