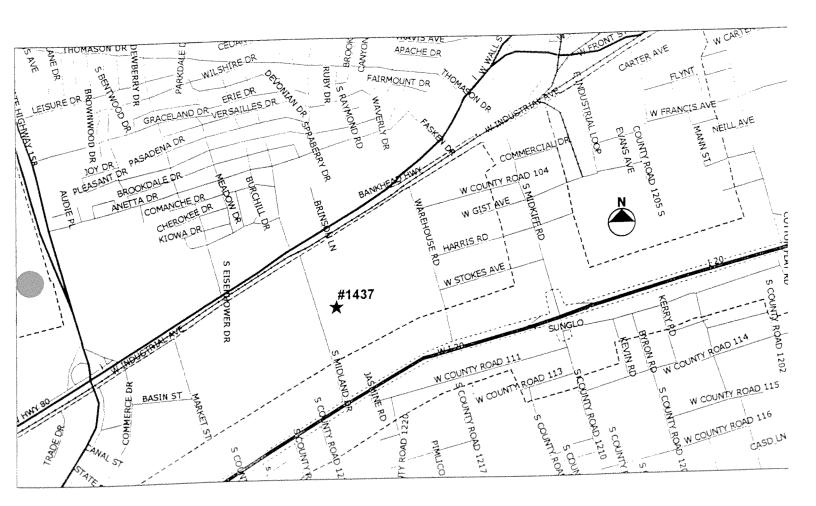

# Closed Landfill Inventory Permian Basin Regional Planning Commission January 2002 (Rev. June 2008)

Site Identification

County Midland
Permitted Site Number 1437

**Location and Boundary** 

COG Confidence Level Metes and Bounds
Latitude 31.965333 degrees N
Longitude 102.123333 degrees W

Affidavit to the Public Yes Metes and Bounds Yes

Narrative Location Description 12.765 acre tract, South of Industrial Avenue,

and East of Midland Drive

Land Use Automotive Salvage Yard

**Ownership Information** 