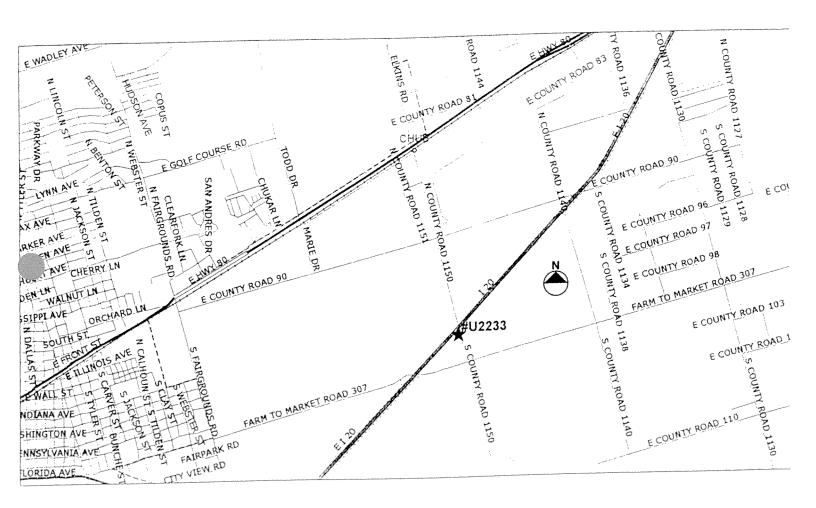

Affidavit to the Public Yes Metes and Bounds Yes

Narrative Location Description 67.793 acre tract, located 1,200 feet Southeast of

I H 20, immediately Southeast of the intersection

of FM Highway 307 and County Road 1150

Land Use Native Pasture

**Ownership Information** 

Current Owner(s) City of Midland Address P.O. Box 1152

Midland, Texas 79702

Site History and Current Status

Dates of Operation 1977 – 1986

**Enforcement History** 