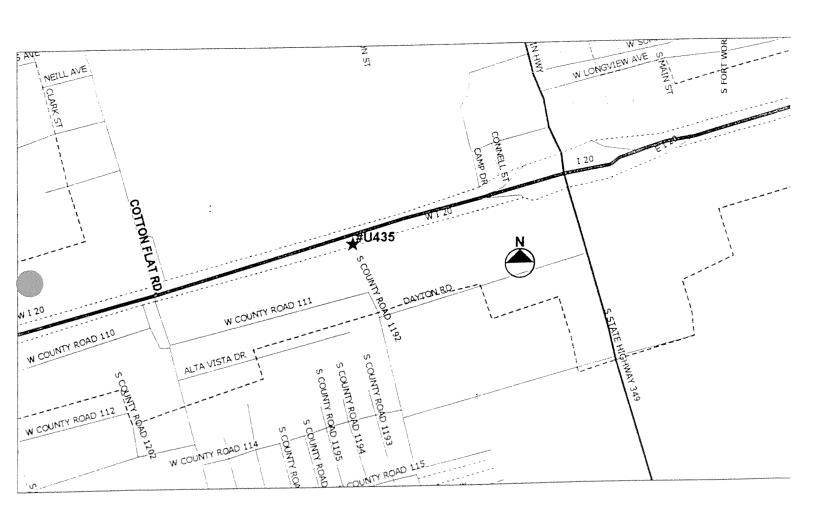

# Closed Landfill Inventory Permian Basin Regional Planning Commission January 2002

Site Identification

County Midland Unpermitted Site Number U435

**Location and Boundary** 

COG Confidence Level Metes and Bounds Latitude 31.97 degrees N

Longitude 102.0823333 degrees W

Affidavit to the Public Yes
Metes and Bounds Yes

Narrative Location Description 15 acre tract South of I H – 20, adjacent to I H –

20 Service Road, East of Cotton Flat Road

Land Use Native Pasture & Vacant Land

**Ownership Information** 

Current Owner(s)

Lawrence Henry Hahn
P. O. Box 10169

Solve A. Hahn
808 S. Bruce St.
Monohore Tv. 7975

Address Midland, Texas 79702 Monahans, Tx. 79756

**Site History and Current Status** 

Dates of Operation 1971 – 1984

**Enforcement History** 

**Reference Attachments** 

Location Map Yes
Affidavit To The Public Yes
Metes and Bounds Yes

GENERAL LOCATION MAP DATE: 2002