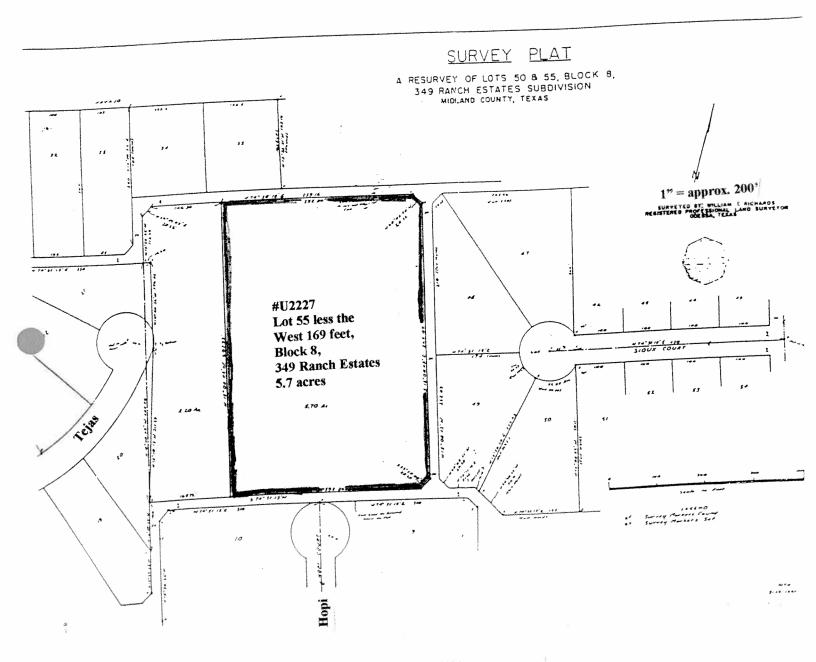

MIDLAND COUNTY, TEXAS

INSTRUMENT NO. 12526

Site Identification

County Midland Unpermitted Site Number U2227

**Location and Boundary** 

COG Confidence Level Fair (approximate boundaries)

Latitude 32.073000 degrees N Longitude 102.080667 degrees W

Affidavit to the Public No Metes and Bounds No

Narrative Location Description 349 Ranch Estates, Block 8, Lot 55 less the West

169 feet (approximately 5.7 acre caliche pit), East

of S H 349, and North of Pueblo

Land Use Caliche Pit

**Ownership Information** 

Current Owner(s) Mayford E. Mathes Jr.
Address 6201 East County Road 60
Midland, Texas 79705

Site History and Current Status

Dates of Operation Unknown - Unknown