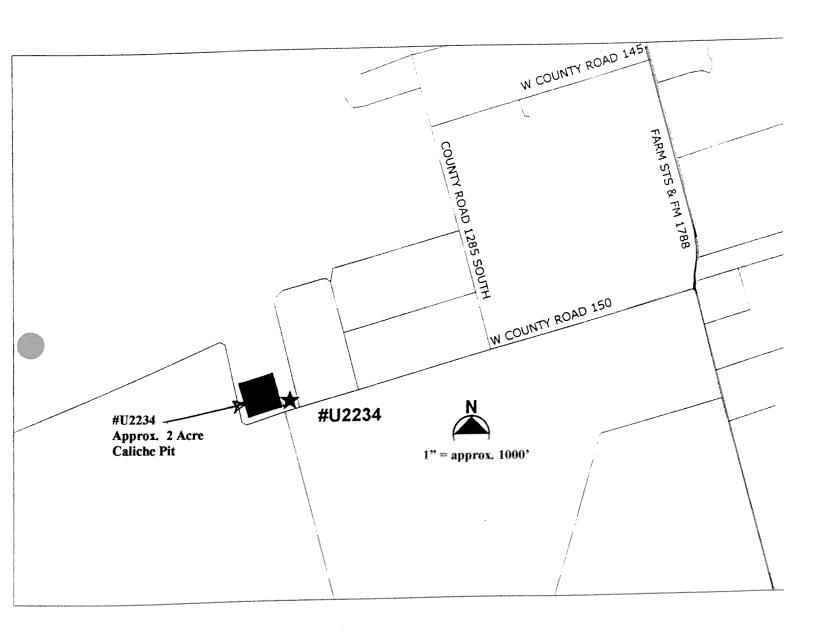

Latitude 31.905000 degrees N Longitude 102.251667 degrees W

Affidavit to the Public No Metes and Bounds No

Narrative Location Description 9.35 acre tract, on the North Service Road

of U S 80 (Business I H - 20), 2.5 miles West of Midland Air Field, and 7 miles East of Odessa

Land Use Caliche Pit being filled

**Ownership Information** 

Current Owner(s) Abbott Development Company

Address P.O. Box 60550

Midland, Texas 79711

Site History and Current Status

Dates of Operation Unknown – Unknown