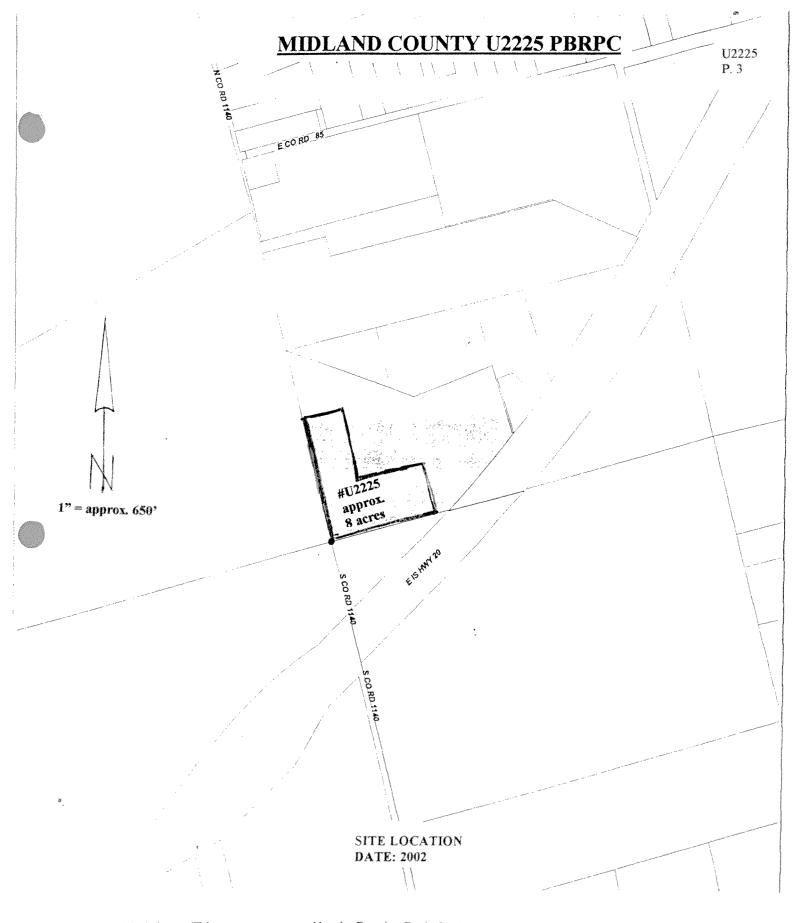

# Closed Landfill Inventory Permian Basin Regional Planning Commission January 2002

Site Identification

County Midland Unpermitted Site Number U2225

**Location and Boundary** 

COG Confidence Level Low (approximate boundaries)

Latitude 32.0205 degrees N Longitude 102.0003 degrees W

Affidavit to the Public Yes
Metes and Bounds No

Narrative Location Description Approximately 8 acre tract in the Southwest

corner of a 29.99 acre tract, 0.25 mile North of I H - 20 on the East side of North County Road 1140

Land Use Native Pasture & Pit

**Ownership Information** 

Current Owner(s) Autry C. Stephens

110 North Marienfeld Street Suite 200

Address Midland, Texas 79701

Site History and Current Status

Dates of Operation 1985 – 1993

**Enforcement History** 

**Reference Attachments** 

Location Map Yes
Affidavit To The Public Yes
Metes and Bounds No

GENERAL LOCATION MAP DATE: 2002

**Disclaimer:** This map was prepared by the Permian Basin Regional Planning Commission in direct response to provisions of Senate Bill 1447, enacted by the 76<sup>th</sup> Legislature of the State of Texas. The locations shown on this map are an approximation only, based on the best available information.