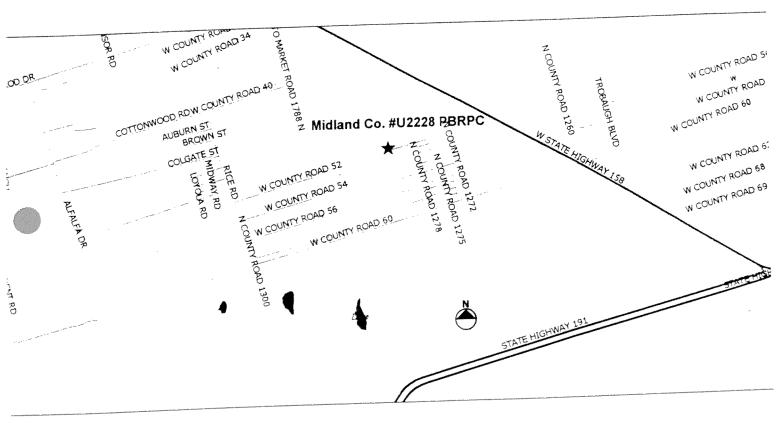

# MIDLAND COUNTY U2227 PBRPC

SITE LOCATION DATE: 2002

Site Identification

County Midland Unpermitted Site Number U2228

**Location and Boundary** 

COG Confidence Level Good

Latitude 32.0190 degrees N Longitude 102.2497 degrees W