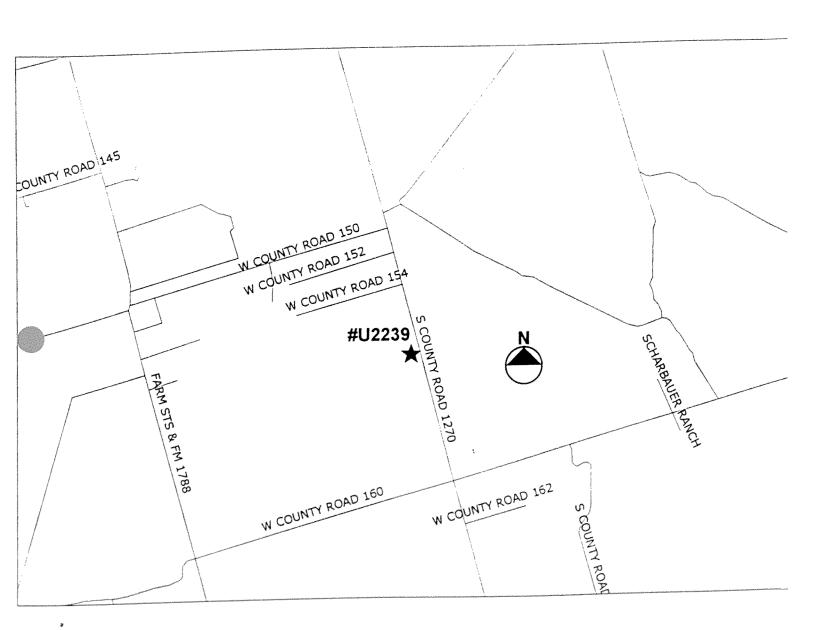

# Closed Landfill Inventory Permian Basin Regional Planning Commission January 2002 (Revised August 2008)

Site Identification

County Midland

Site Number 1669 (Unauthorized MSW Disposal Site No. 30682

Formerly Permit Application No. MSW-1669)

**Location and Boundary** 

COG Confidence Level Metes and Bounds
Latitude 31.958333 degrees N
Longitude 102.1125 degrees W

Affidavit to the Public Yes
Metes and Bounds Yes

Narrative Location Description 22.819 acre tract, located South of West County

Road 113, and West of South County Road 1213

Land Use Pit

Ownership Information

Current Owner(s)
Address

David W. White
2406 College Ave.
Midland, Texas 79701

Site History and Current Status

Dates of Operation Unknown – Unknown

**Enforcement History** 

**Reference Attachments** 

Location Map Yes
Affidavit To The Public Yes
Metes and Bounds Yes

GENERAL LOCATION MAP DATE: 2002

**Disclaimer:** This map was prepared by the Permian Basin Regional Planning Commission in direct response to provisions of Senate Bill 1447, enacted by the 76<sup>th</sup> Legislature of the State of Texas. The locations shown on this map are an approximation only, based on the best available information.