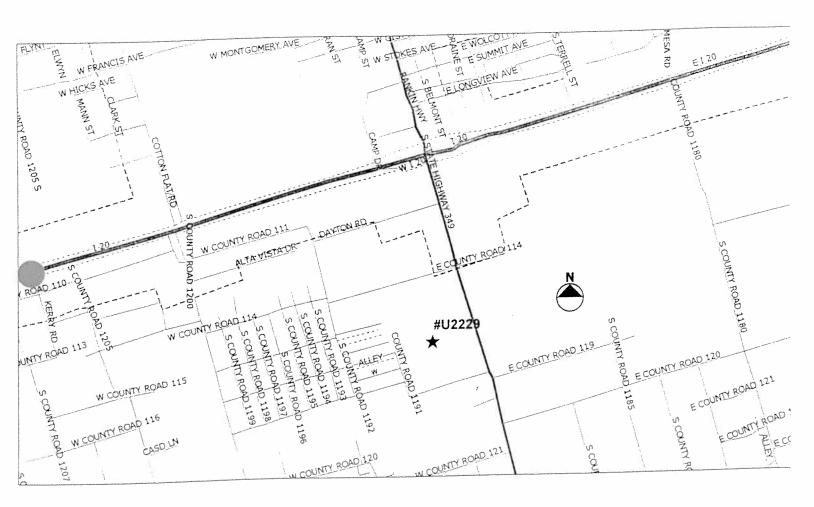

# Closed Landfill Inventory Permian Basin Regional Planning Commission January 2002 (Revised August 2008)

Site Identification

County Midland

Site Number 1669 (Unauthorized MSW Disposal Site No. 30682

Formerly Permit Application No. MSW-1669)

**Location and Boundary** 

COG Confidence Level Metes and Bounds
Latitude 31.958333 degrees N
Longitude 102.1125 degrees W

Affidavit to the Public Yes
Metes and Bounds Yes

Narrative Location Description 22.819 acre tract, located South of West County

Road 113, and West of South County Road 1213

Land Use Pit

Ownership Information

Current Owner(s)
Address

David W. White
2406 College Ave.
Midland, Texas 79701

Site History and Current Status

Dates of Operation Unknown – Unknown

**Enforcement History** 

**Reference Attachments** 

Location Map Yes
Affidavit To The Public Yes
Metes and Bounds Yes

GENERAL LOCATION MAP DATE: 2002

**Disclaimer:** This map was prepared by the Permian Basin Regional Planning Commission in direct response to provisions of Senate Bill 1447, enacted by the 76<sup>th</sup> Legislature of the State of Texas. The locations shown on this map are an approximation only, based on the best available information.