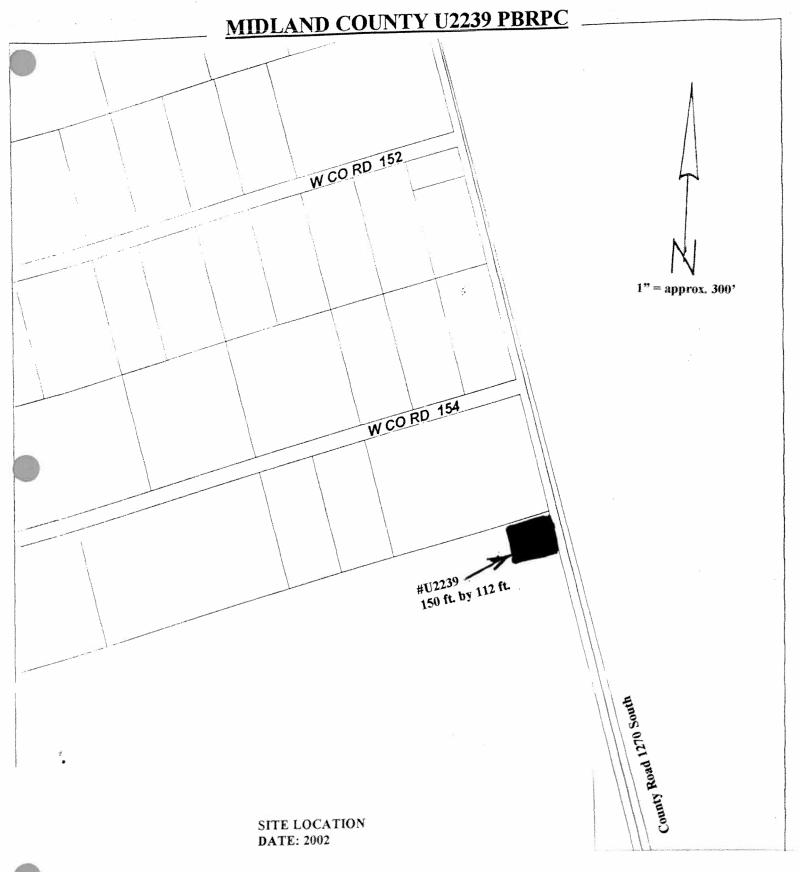

# Closed Landfill Inventory Permian Basin Regional Planning Commission January 2002 (Revised August 2008)

Site Identification

County Midland

Site Number 1669 (Unauthorized MSW Disposal Site No. 30682

Formerly Permit Application No. MSW-1669)

**Location and Boundary** 

COG Confidence Level Metes and Bounds
Latitude 31.958333 degrees N
Longitude 102.1125 degrees W

Affidavit to the Public Yes
Metes and Bounds Yes

Narrative Location Description 22.819 acre tract, located South of West County

Road 113, and West of South County Road 1213

Land Use Pit

Ownership Information

Current Owner(s)
Address

David W. White
2406 College Ave.
Midland, Texas 79701

Site History and Current Status

Dates of Operation Unknown – Unknown

**Enforcement History** 

**Reference Attachments** 

Location Map Yes
Affidavit To The Public Yes
Metes and Bounds Yes

GENERAL LOCATION MAP DATE: 2002

**Disclaimer:** This map was prepared by the Permian Basin Regional Planning Commission in direct response to provisions of Senate Bill 1447, enacted by the 76<sup>th</sup> Legislature of the State of Texas. The locations shown on this map are an approximation only, based on the best available information.