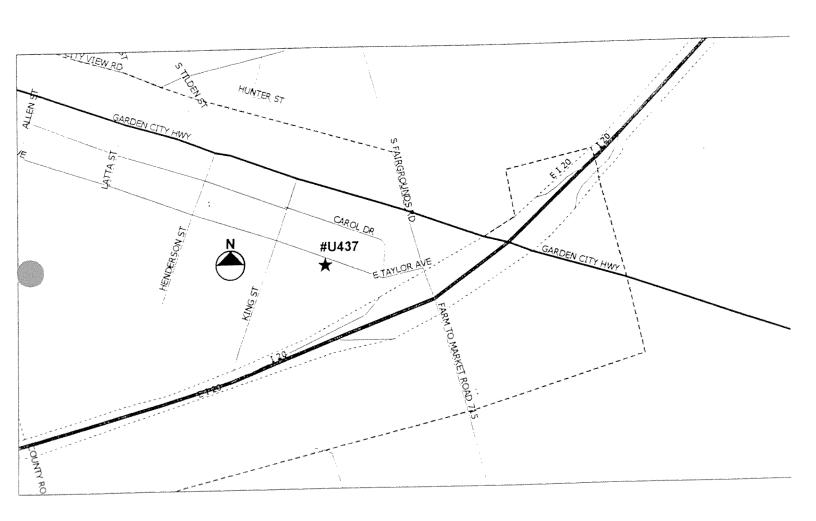

# Closed Landfill Inventory Permian Basin Regional Planning Commission January 2002

Site Identification

County Midland Unpermitted Site Number U437

Location and Boundary

COG Confidence Level Fair (approximate boundaries)

Latitude 31.981 degrees N Longitude 102.046167 degrees W

Affidavit to the Public No Metes and Bounds No

Narrative Location Description Approximately 5.45 acre tract South of Taylor,

North of I H - 20 and West of Fairgrounds

Road (South County Road 1170)

Land Use Native Pasture & Vacant Land

**Ownership Information** 

Current Owner(s)

David A. Weseloh
3307 West Front

Address Midland, Texas 79701

**Site History and Current Status** 

Dates of Operation Unknown - Unknown

**Enforcement History** 

**Reference Attachments** 

Location Map Yes
Affidavit To The Public No
Metes and Bounds No

GENERAL LOCATION MAP DATE: 2002

**Disclaimer:** This map was prepared by the Permian Basin Regional Planning Commission in direct response to provisions of Senate Bill 1447, enacted by the 76<sup>th</sup> Legislature of the State of Texas. The locations shown on this map are an approximation only, based on the best available information.