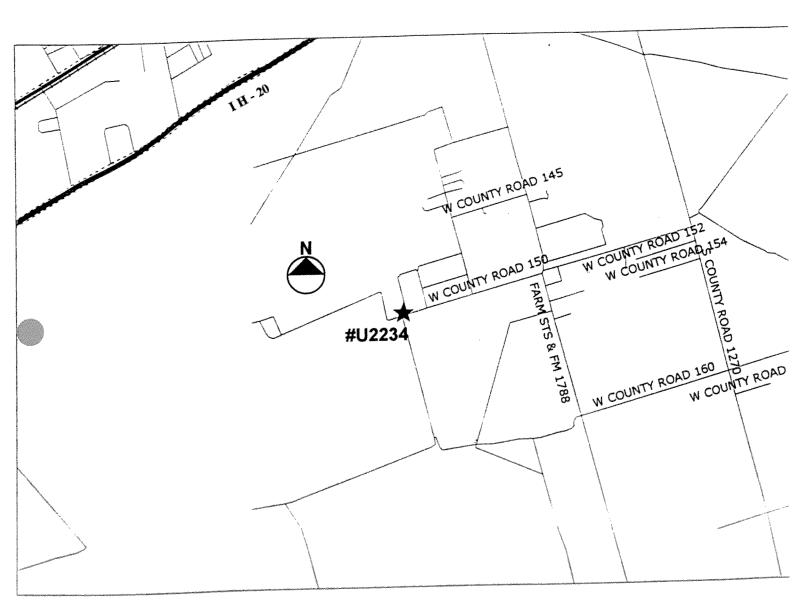

Latitude 31.905000 degrees N Longitude 102.251667 degrees W

Affidavit to the Public No Metes and Bounds No

Narrative Location Description 9.35 acre tract, on the North Service Road

of U S 80 (Business I H - 20), 2.5 miles West of Midland Air Field, and 7 miles East of Odessa

Land Use Caliche Pit being filled

**Ownership Information** 

Current Owner(s) Abbott Development Company

Address P.O. Box 60550

Midland, Texas 79711

Site History and Current Status

Dates of Operation Unknown – Unknown