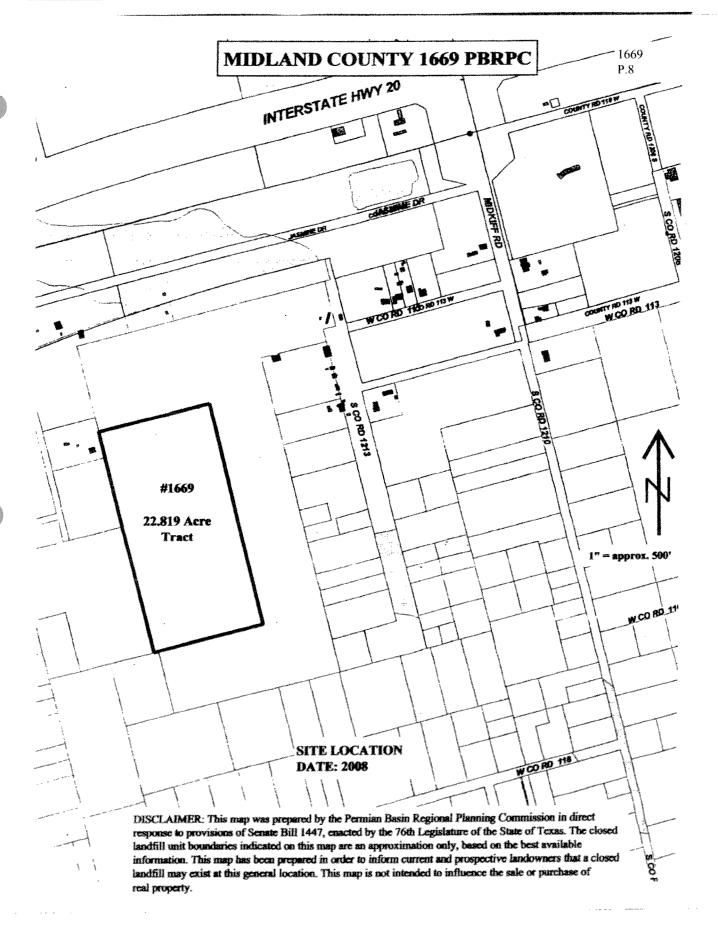

**Location and Boundary** 

COG Confidence Level Metes and Bounds
Latitude 31.958333 degrees N
Longitude 102.1125 degrees W

Affidavit to the Public Yes
Metes and Bounds Yes

Narrative Location Description 22.819 acre tract, located South of West County

Road 113, and West of South County Road 1213

Land Use Pit

Ownership Information

Current Owner(s)
Address

David W. White
2406 College Ave.
Midland, Texas 79701

Site History and Current Status

Dates of Operation Unknown – Unknown

**Enforcement History** 

**Reference Attachments** 

Location Map Yes
Affidavit To The Public Yes
Metes and Bounds Yes

GENERAL LOCATION MAP DATE: 2002

**Disclaimer:** This map was prepared by the Permian Basin Regional Planning Commission in direct response to provisions of Senate Bill 1447, enacted by the 76<sup>th</sup> Legislature of the State of Texas. The locations shown on this map are an approximation only, based on the best available information.