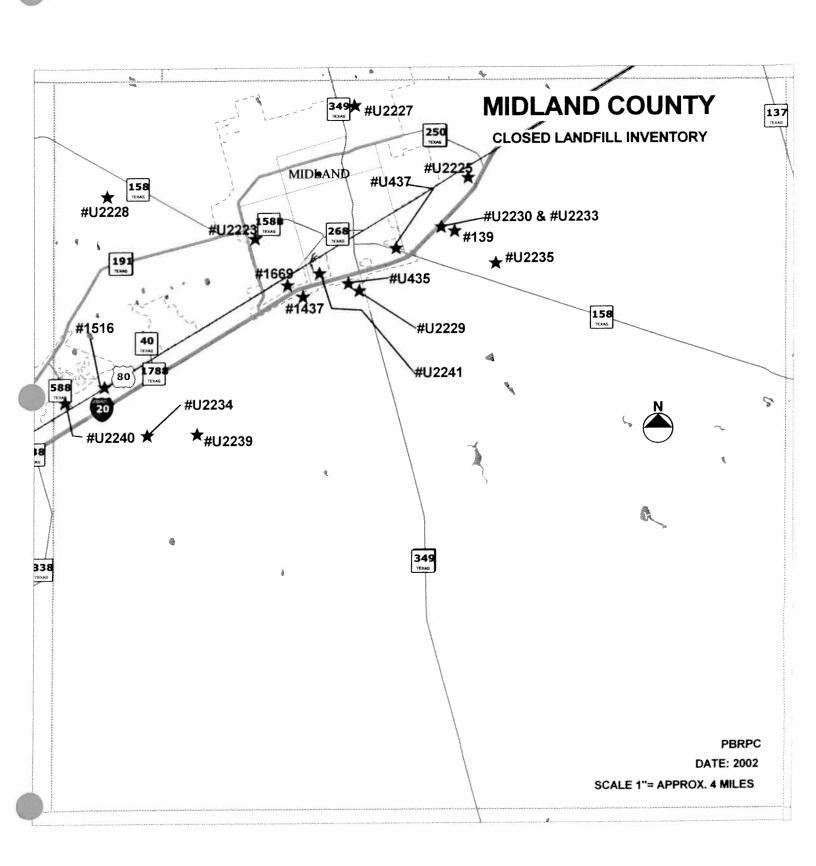

# MIDLAND COUNTY CLOSED LANDFILL INVENTORY

2002

Site 1437 Revised 6-16-2008 Site 1669 Revised 8-25-2008