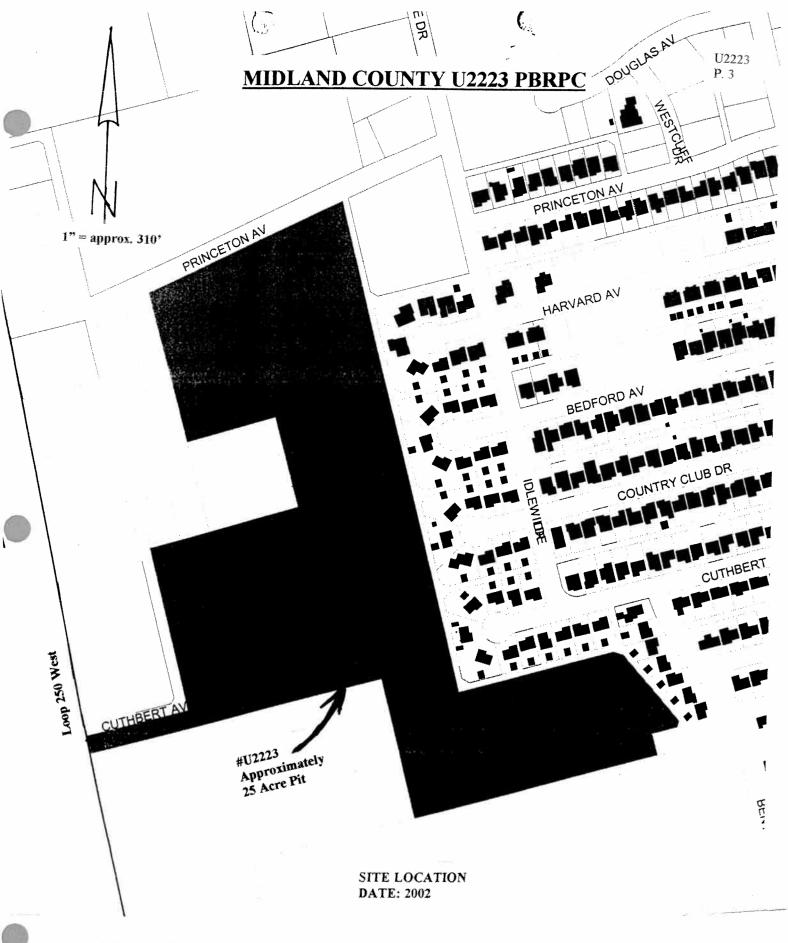

# Closed Landfill Inventory Permian Basin Regional Planning Commission January 2002

Site Identification

County Midland Unpermitted Site Number U2223

**Location and Boundary** 

COG Confidence Level Low (approximate boundaries)

Latitude 31.993333 degrees N Longitude 102.150500 degrees W

Affidavit to the Public No Metes and Bounds No

Narrative Location Description Approximately 15 acre tract, known as Wild

River Canyon at Princeton & Loop 250, plus approximately 10 acre tract adjacent to, and Southeast of Wild River Canyon, in all approximately 25 acres of an old pit

Land Use Borrow Pit

**Ownership Information** 

Current Owner(s) Ochsner Stephen & Steve Selph

601 Glenna Street

Address San Angelo, Texas 76901

Site History and Current Status

Dates of Operation 1978 – 1988

**Enforcement History** 

**Reference Attachments** 

Location Map
Affidavit To The Public
No
Metes and Bounds
No

GENERAL LOCATION MAP DATE: 2002

**Disclaimer:** This map was prepared by the Permian Basin Regional Planning Commission in direct response to provisions of Senate Bill 1447, enacted by the 76<sup>th</sup> Legislature of the State of Texas. The locations shown on this map are an approximation only, based on the best available information.