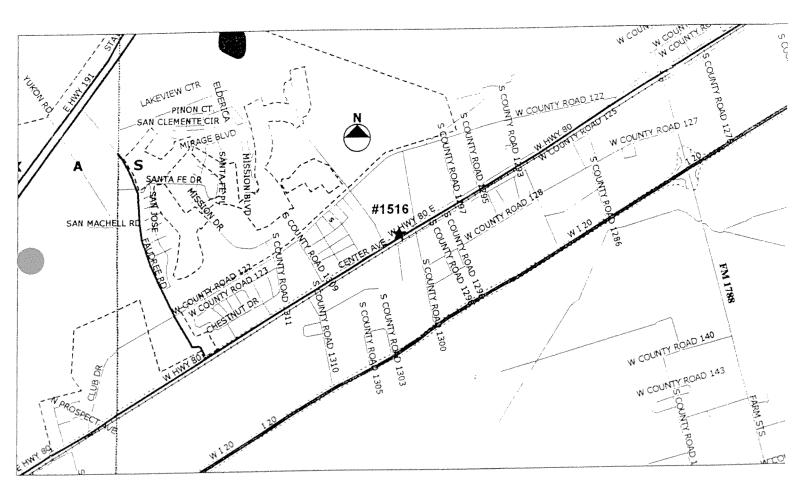

# Closed Landfill Inventory Permian Basin Regional Planning Commission January 2001

**Site Identification** 

County Midland Permitted Site Number 1516

**Location and Boundary** 

COG Confidence Level Fair (approximate boundaries)

Latitude 31.905000 degrees N Longitude 102.251667 degrees W

Affidavit to the Public No Metes and Bounds No

Narrative Location Description 9.35 acre tract, on the North Service Road

of U S 80 (Business I H - 20), 2.5 miles West of Midland Air Field, and 7 miles East of Odessa

Land Use Caliche Pit being filled

**Ownership Information** 

Current Owner(s) Abbott Development Company

Address P.O. Box 60550

Midland, Texas 79711

Site History and Current Status

Dates of Operation Unknown – Unknown

**Enforcement History** 

Reference Attachments

Location Map Yes
Affidavit To The Public No
Metes and Bounds No

GENERAL LOCATION MAP DATE: 2002