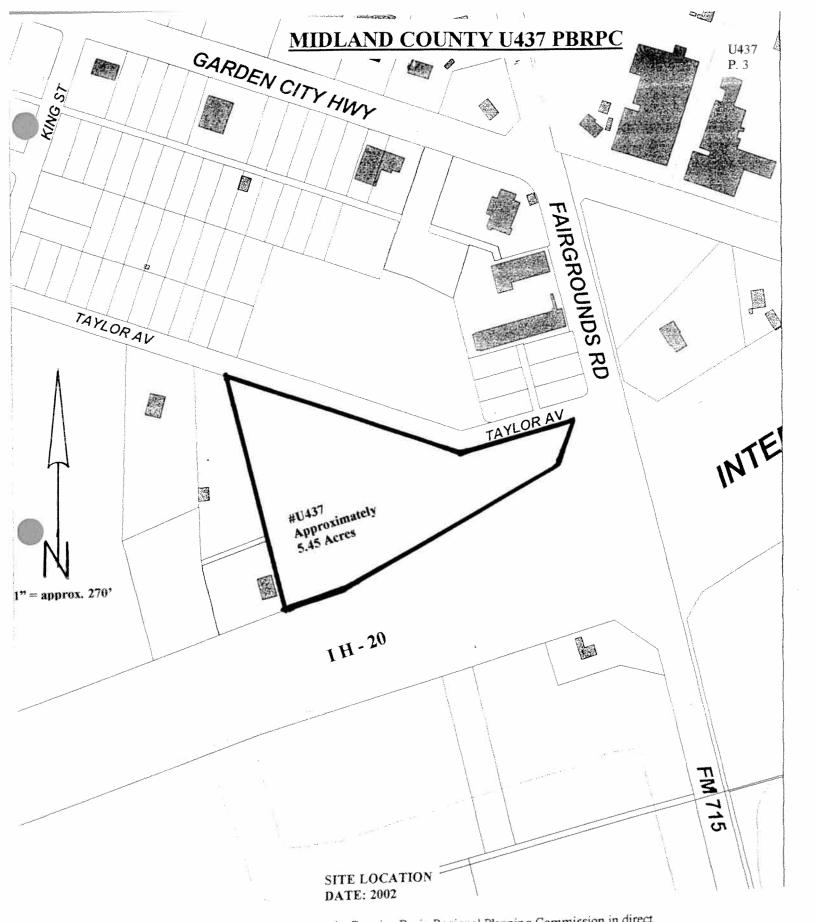

# Closed Landfill Inventory Permian Basin Regional Planning Commission January 2002

Site Identification

County Midland Unpermitted Site Number U437

Location and Boundary

COG Confidence Level Fair (approximate boundaries)

Latitude 31.981 degrees N Longitude 102.046167 degrees W

Affidavit to the Public No Metes and Bounds No

Narrative Location Description Approximately 5.45 acre tract South of Taylor,

North of I H - 20 and West of Fairgrounds

Road (South County Road 1170)

Land Use Native Pasture & Vacant Land

**Ownership Information** 

Current Owner(s)

David A. Weseloh
3307 West Front

Address Midland, Texas 79701

**Site History and Current Status** 

Dates of Operation Unknown - Unknown

**Enforcement History** 

**Reference Attachments** 

Location Map Yes
Affidavit To The Public No
Metes and Bounds No

GENERAL LOCATION MAP DATE: 2002

**Disclaimer:** This map was prepared by the Permian Basin Regional Planning Commission in direct response to provisions of Senate Bill 1447, enacted by the 76<sup>th</sup> Legislature of the State of Texas. The locations shown on this map are an approximation only, based on the best available information.