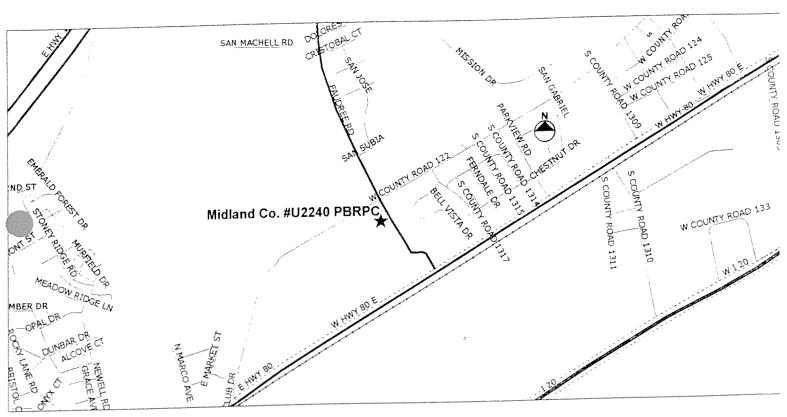

# Closed Landfill Inventory Permian Basin Regional Planning Commission January 2002

Site Identification

County Midland Unpermitted Site Number U2223

**Location and Boundary** 

COG Confidence Level Low (approximate boundaries)

Latitude 31.993333 degrees N Longitude 102.150500 degrees W

Affidavit to the Public No Metes and Bounds No

Narrative Location Description Approximately 15 acre tract, known as Wild

River Canyon at Princeton & Loop 250, plus approximately 10 acre tract adjacent to, and Southeast of Wild River Canyon, in all approximately 25 acres of an old pit

Land Use Borrow Pit

**Ownership Information** 

Current Owner(s) Ochsner Stephen & Steve Selph

601 Glenna Street

Address San Angelo, Texas 76901

Site History and Current Status

Dates of Operation 1978 – 1988

**Enforcement History** 

**Reference Attachments** 

Location Map
Affidavit To The Public
No
Metes and Bounds
No

GENERAL LOCATION MAP DATE: 2002

**Disclaimer:** This map was prepared by the Permian Basin Regional Planning Commission in direct response to provisions of Senate Bill 1447, enacted by the 76<sup>th</sup> Legislature of the State of Texas. The locations shown on this map are an approximation only, based on the best available information.