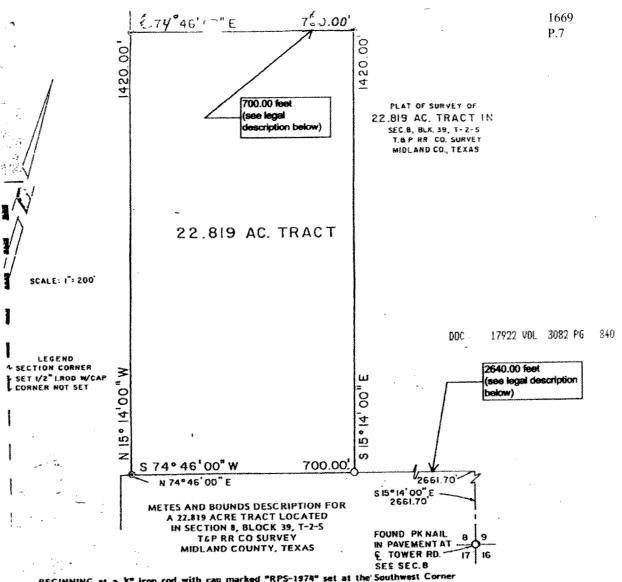

BEGINNING at a %" iron rod with cap marked "RPS-1974" set at the Southwest Corner of this tract in the West line of 120,86 Acre Tract in the name of Darrell V. Adams at the roost Easterly inside "L" corner of said West line, from whence a PK nail found at the Southeast corner of said Section 8 bears, N74\*46'E a distance of 2640,00 feet and \$15\*14'E a distance of 2661.70 feet:

THENCE NIS\*14'W along the West line of said 120.86 Acre Tract a distance of 1420.00

feet to a 4" iron rod with cap marked "RPS-1974" set at the Northwest corner of this tract;

THENCE N74°46'E a distance of 700.00 feet to a 8" iron rod with cap marked "RPS-1974" set at the Northeast corner of this tract;

THENCE SIS\*14'E a distance of 1420.00 feet to the Southeast corner of this tract;

THENCE 574°66'N a distance of 700.00 feet to the Point of Beginning.

I, J. Stan Piper, do hereby certify that this plat is true and correct. August 16, 1984