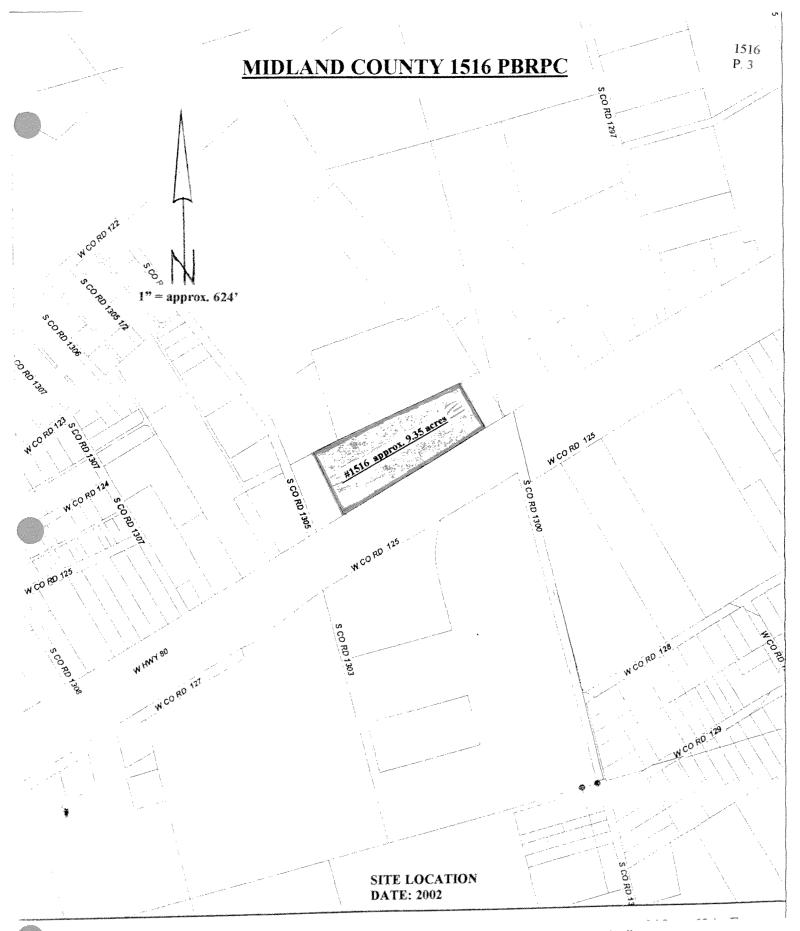

# Closed Landfill Inventory Permian Basin Regional Planning Commission January 2001

**Site Identification** 

County Midland Permitted Site Number 1516

**Location and Boundary** 

COG Confidence Level Fair (approximate boundaries)

Latitude 31.905000 degrees N Longitude 102.251667 degrees W

Affidavit to the Public No Metes and Bounds No

Narrative Location Description 9.35 acre tract, on the North Service Road

of U S 80 (Business I H - 20), 2.5 miles West of Midland Air Field, and 7 miles East of Odessa

Land Use Caliche Pit being filled

**Ownership Information** 

Current Owner(s) Abbott Development Company

Address P.O. Box 60550

Midland, Texas 79711

Site History and Current Status

Dates of Operation Unknown – Unknown

**Enforcement History** 

Reference Attachments

Location Map Yes
Affidavit To The Public No
Metes and Bounds No

GENERAL LOCATION MAP DATE: 2002