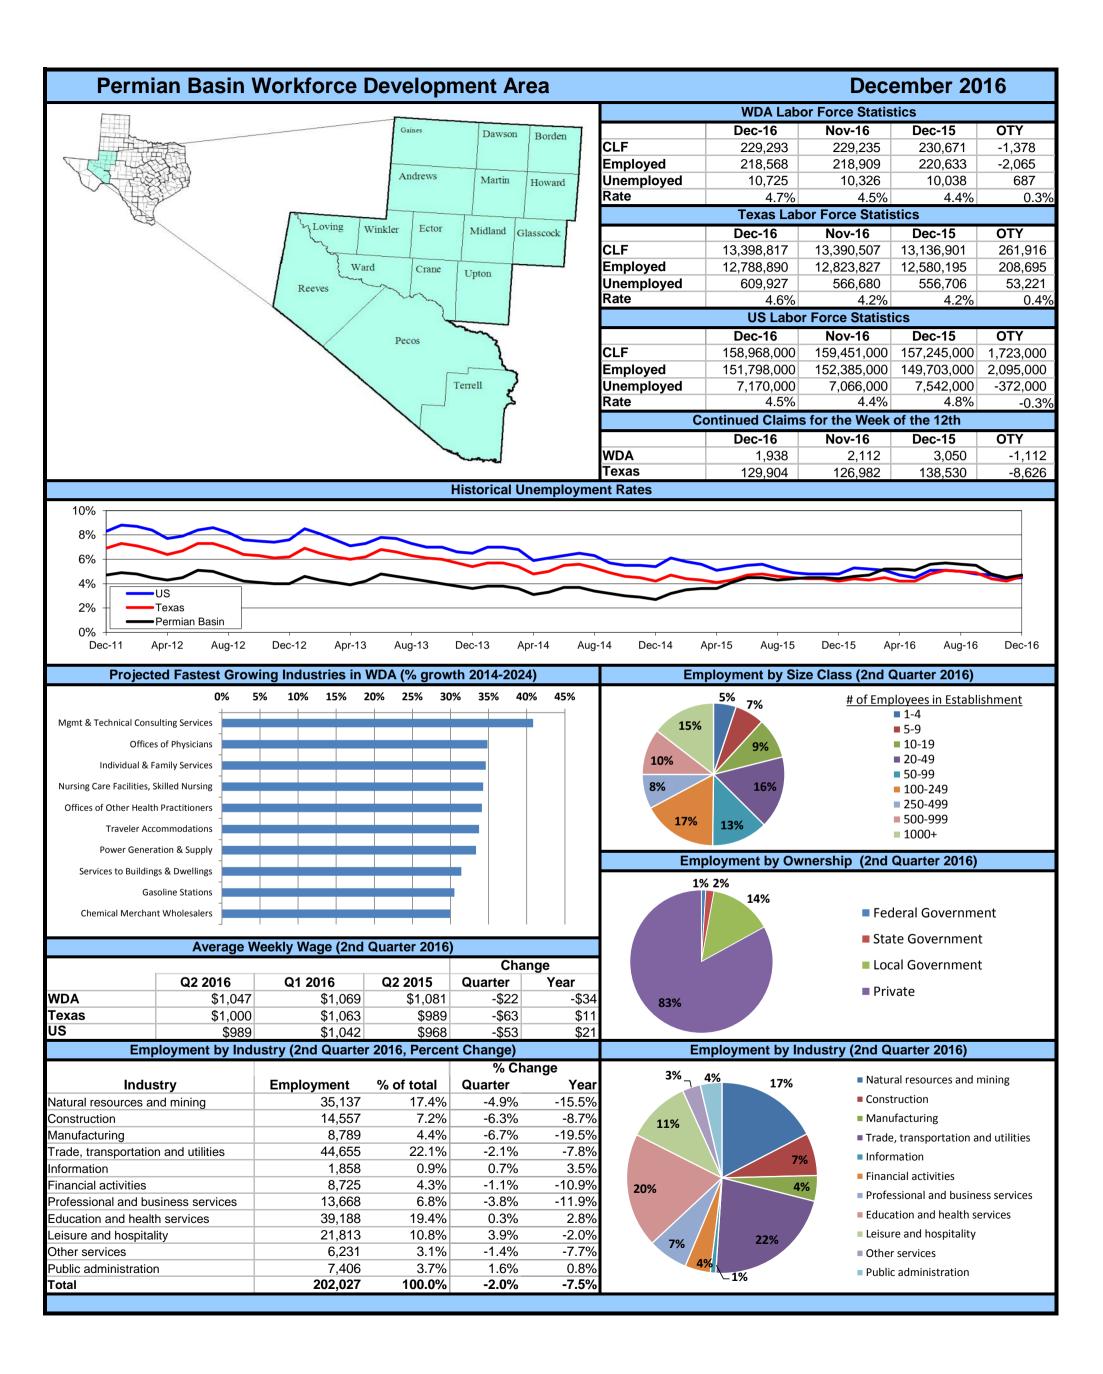

|               |           |             |            |              | PEF  | RMIAN BASIN | <u>I</u>   |              |      |             |            |              |      |  |
|---------------|-----------|-------------|------------|--------------|------|-------------|------------|--------------|------|-------------|------------|--------------|------|--|
|               |           |             | Decemb     | er-16        |      |             | Novemb     | er-16        |      | December-15 |            |              |      |  |
| Area          | Area Type | Labor Force | Employment | Unemployment | Rate | Labor Force | Employment | Unemployment | Rate | Labor Force | Employment | Unemployment | Rate |  |
| Texas         | State     | 13,398,817  | 12,788,890 | 609,927      | 4.6  | 13,390,507  | 12,823,827 | 566,680      | 4.2  | 13,136,901  | 12,580,195 | 556,706      | 4.2  |  |
| Midland       | MSA       | 89,935      | 86,498     | 3,437        | 3.8  | 90,010      | 86,726     | 3,284        | 3.6  | 89,554      | 86,311     | 3,243        | 3.6  |  |
| Odessa        | MSA       | 78,458      | 74,235     | 4,223        | 5.4  | 78,311      | 74,191     | 4,120        | 5.3  | 78,303      | 74,285     | 4,018        | 5.1  |  |
| Permian Basin | WDA       | 229,293     | 218,568    | 10,725       | 4.7  | 229,235     | 218,909    | 10,326       | 4.5  | 230,671     | 220,633    | 10,038       | 4.4  |  |
| Andrews       | County    | 8,596       | 8,229      | 367          | 4.3  | 8,667       | 8,317      | 350          | 4.0  | 9,091       | 8,749      | 342          | 3.8  |  |
| Borden        | County    | 385         | 374        | 11           | 2.9  | 392         | 381        | 11           | 2.8  | 414         | 402        | 12           | 2.9  |  |
| Crane         | County    | 1,725       | 1,607      | 118          | 6.8  | 1,720       | 1,608      | 112          | 6.5  | 1,790       | 1,665      | 125          | 7.0  |  |
| Dawson        | County    | 4,662       | 4,440      | 222          | 4.8  | 4,645       | 4,436      | 209          | 4.5  | 4,805       | 4,604      | 201          | 4.2  |  |
| Ector         | County    | 78,458      | 74,235     | 4,223        | 5.4  | 78,311      | 74,191     | 4,120        | 5.3  | 78,303      | 74,285     | 4,018        | 5.1  |  |
| Gaines        | County    | 9,190       | 8,873      | 317          | 3.4  | 9,137       | 8,847      | 290          | 3.2  | 9,278       | 8,980      | 298          | 3.2  |  |
| Glasscock     | County    | 730         | 704        | 26           | 3.6  | 736         | 712        | 24           | 3.3  | 786         | 757        | 29           | 3.7  |  |
| Howard        | County    | 13,037      | 12,322     | 715          | 5.5  | 13,047      | 12,343     | 704          | 5.4  | 13,107      | 12,481     | 626          | 4.8  |  |
| Loving        | County    | 99          | 94         | 5            | 5.1  | 98          | 93         | 5            | 5.1  | 80          | 76         | 4            | 5.0  |  |
| Martin        | County    | 2,491       | 2,386      | 105          | 4.2  | 2,486       | 2,393      | 93           | 3.7  | 2,498       | 2,414      | 84           | 3.4  |  |
| Midland       | County    | 87,444      | 84,112     | 3,332        | 3.8  | 87,524      | 84,333     | 3,191        | 3.6  | 87,056      | 83,897     | 3,159        | 3.6  |  |
| Pecos         | County    | 6,505       | 6,107      | 398          | 6.1  | 6,538       | 6,160      | 378          | 5.8  | 6,757       | 6,419      | 338          | 5.0  |  |
| Reeves        | County    | 5,793       | 5,515      | 278          | 4.8  | 5,733       | 5,461      | 272          | 4.7  | 5,688       | 5,410      | 278          | 4.9  |  |
| Terrell       | County    | 416         | 394        | 22           | 5.3  | 416         | 398        | 18           | 4.3  | 406         | 388        | 18           | 4.4  |  |
| Upton         | County    | 1,529       | 1,456      | 73           | 4.8  | 1,538       | 1,465      | 73           | 4.7  | 1,759       | 1,682      | 77           | 4.4  |  |
| Ward          | County    | 5,258       | 4,978      | 280          | 5.3  | 5,287       | 5,025      | 262          | 5.0  | 5,806       | 5,550      | 256          | 4.4  |  |
| Winkler       | County    | 2,975       | 2,742      | 233          | 7.8  | 2,960       | 2,746      | 214          | 7.2  | 3,047       | 2,874      | 173          | 5.7  |  |
| Big Spring    | City      | 9,525       | 8,947      | 578          | 6.1  | 9,528       | 8,963      | 565          | 5.9  | 9,555       | 9,063      | 492          | 5.1  |  |
| Midland       | City      | 71,636      | 69,016     | 2,620        | 3.7  | 71,698      | 69,198     | 2,500        | 3.5  | 71,306      | 68,840     | 2,466        | 3.5  |  |
| Odessa        | City      | 59,839      | 57,041     | 2,798        | 4.7  | 59,768      | 57,011     | 2,757        | 4.6  | 59,742      | 57,076     | 2,666        | 4.5  |  |