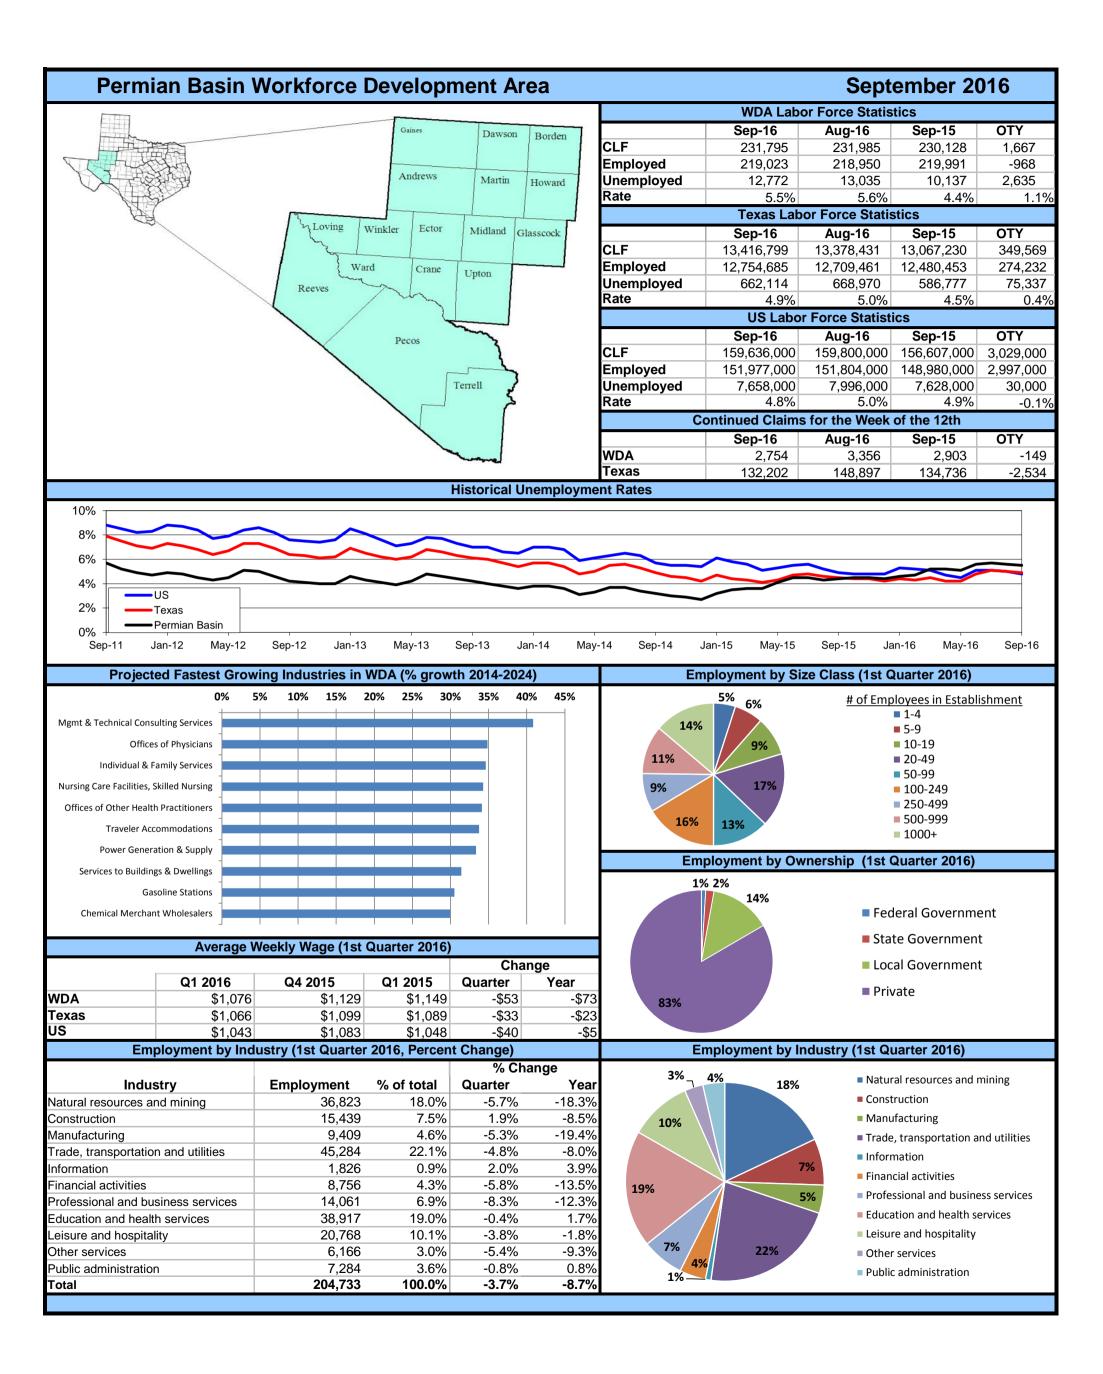

|               |           |             |            |              | PEF  | RMIAN BASIN | l          |              |      |             |            |              |      |  |  |
|---------------|-----------|-------------|------------|--------------|------|-------------|------------|--------------|------|-------------|------------|--------------|------|--|--|
|               |           |             | Septemb    | er-16        |      |             | August     | -16          |      | Sep-15      |            |              |      |  |  |
| Area          | Area Type | Labor Force | Employment | Unemployment | Rate | Labor Force | Employment | Unemployment | Rate | Labor Force | Employment | Unemployment | Rate |  |  |
| Texas         | State     | 13,416,799  | 12,754,685 | 662,114      | 4.9  | 13,378,431  | 12,709,461 | 668,970      | 5.0  | 13,067,230  | 12,480,453 | 586,777      | 4.5  |  |  |
| Midland       | MSA       | 90,165      | 86,095     | 4,070        | 4.5  | 90,098      | 85,949     | 4,149        | 4.6  | 89,072      | 85,787     | 3,285        | 3.7  |  |  |
| Odessa        | MSA       | 79,129      | 73,929     | 5,200        | 6.6  | 79,181      | 73,813     | 5,368        | 6.8  | 78,315      | 74,329     | 3,986        | 5.1  |  |  |
| Permian Basin | WDA       | 231,795     | 219,023    | 12,772       | 5.5  | 231,985     | 218,950    | 13,035       | 5.6  | 230,128     | 219,991    | 10,137       | 4.4  |  |  |
| Andrews       | County    | 9,032       | 8,606      | 426          | 4.7  | 9,060       | 8,617      | 443          | 4.9  | 9,118       | 8,781      | 337          | 3.7  |  |  |
| Borden        | County    | 401         | 388        | 13           | 3.2  | 406         | 392        | 14           | 3.4  | 411         | 398        | 13           | 3.2  |  |  |
| Crane         | County    | 1,745       | 1,596      | 149          | 8.5  | 1,768       | 1,607      | 161          | 9.1  | 1,811       | 1,696      | 115          | 6.4  |  |  |
| Dawson        | County    | 4,581       | 4,316      | 265          | 5.8  | 4,597       | 4,323      | 274          | 6.0  | 4,698       | 4,475      | 223          | 4.7  |  |  |
| Ector         | County    | 79,129      | 73,929     | 5,200        | 6.6  | 79,181      | 73,813     | 5,368        | 6.8  | 78,315      | 74,329     | 3,986        | 5.1  |  |  |
| Gaines        | County    | 9,412       | 9,065      | 347          | 3.7  | 9,470       | 9,120      | 350          | 3.7  | 9,338       | 9,027      | 311          | 3.3  |  |  |
| Glasscock     | County    | 796         | 764        | 32           | 4.0  | 816         | 781        | 35           | 4.3  | 809         | 786        | 23           | 2.8  |  |  |
| Howard        | County    | 13,179      | 12,395     | 784          | 5.9  | 13,137      | 12,341     | 796          | 6.1  | 13,111      | 12,486     | 625          | 4.8  |  |  |
| Loving        | County    | 92          | 88         | 4            | 4.3  | 91          | 87         | 4            | 4.4  | 74          | 70         | 4            | 5.4  |  |  |
| Martin        | County    | 2,502       | 2,394      | 108          | 4.3  | 2,531       | 2,410      | 121          | 4.8  | 2,527       | 2,429      | 98           | 3.9  |  |  |
| Midland       | County    | 87,663      | 83,701     | 3,962        | 4.5  | 87,567      | 83,539     | 4,028        | 4.6  | 86,545      | 83,358     | 3,187        | 3.7  |  |  |
| Pecos         | County    | 6,751       | 6,307      | 444          | 6.6  | 6,771       | 6,370      | 401          | 5.9  | 6,734       | 6,373      | 361          | 5.4  |  |  |
| Reeves        | County    | 5,692       | 5,355      | 337          | 5.9  | 5,676       | 5,329      | 347          | 6.1  | 5,636       | 5,335      | 301          | 5.3  |  |  |
| Terrell       | County    | 426         | 406        | 20           | 4.7  | 437         | 419        | 18           | 4.1  | 432         | 406        | 26           | 6.0  |  |  |
| Upton         | County    | 1,646       | 1,555      | 91           | 5.5  | 1,684       | 1,599      | 85           | 5.0  | 1,721       | 1,648      | 73           | 4.2  |  |  |
| Ward          | County    | 5,755       | 5,425      | 330          | 5.7  | 5,783       | 5,450      | 333          | 5.8  | 5,796       | 5,523      | 273          | 4.7  |  |  |
| Winkler       | County    | 2,993       | 2,733      | 260          | 8.7  | 3,010       | 2,753      | 257          | 8.5  | 3,052       | 2,871      | 181          | 5.9  |  |  |
| Big Spring    | City      | 9,608       | 9,000      | 608          | 6.3  | 9,571       | 8,961      | 610          | 6.4  | 9,546       | 9,067      | 479          | 5.0  |  |  |
| Midland       | City      | 71,757      | 68,679     | 3,078        | 4.3  | 71,670      | 68,546     | 3,124        | 4.4  | 70,921      | 68,398     | 2,523        | 3.6  |  |  |
| Odessa        | City      | 60,329      | 56,805     | 3,524        | 5.8  | 60,389      | 56,716     | 3,673        | 6.1  | 59,789      | 57,103     | 2,686        | 4.5  |  |  |