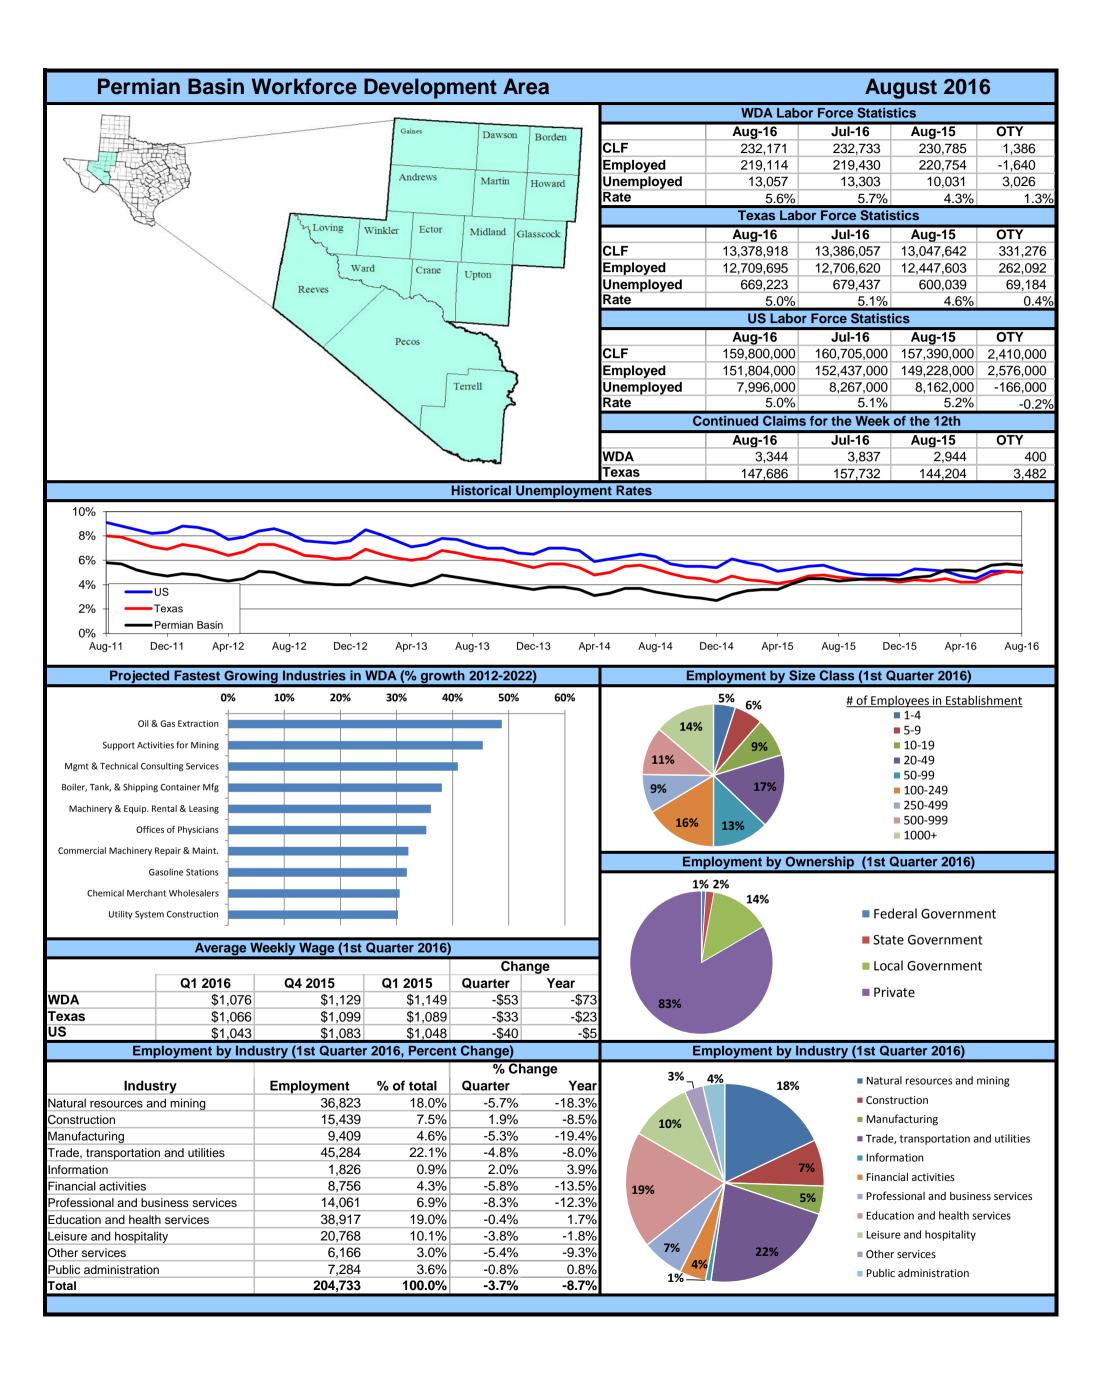

|               |           |             |            |              | PER  | MIAN BASIN  | <u>l</u>   |              |      |             |            |              |       |  |  |
|---------------|-----------|-------------|------------|--------------|------|-------------|------------|--------------|------|-------------|------------|--------------|-------|--|--|
|               |           |             | August     | t-16         |      |             | July-:     | 16           |      | Aug-15      |            |              |       |  |  |
| Area          | Area Type | Labor Force | Employment | Unemployment | Rate | Labor Force | Employment | Unemployment | Rate | Labor Force | Employment | Unemployment | Rate  |  |  |
| Texas         | State     | 13,378,918  | 12,709,695 | 669,223      | 5.0  | 13,386,057  | 12,706,620 | 679,437      | 5.1  | 13,047,642  | 12,447,603 | 600,039      | 4.6   |  |  |
| Midland       | MSA       | 90,250      | 86,095     | 4,155        | 4.6  | 90,719      | 86,453     | 4,266        | 4.7  | 89,470      | 86,196     | 3,274        | 3.7   |  |  |
| Odessa        | MSA       | 79,218      | 73,842     | 5,376        | 6.8  | 79,488      | 74,047     | 5,441        | 6.8  | 78,471      | 74,582     | 3,889        | 5.0   |  |  |
| Permian Basin | WDA       | 232,171     | 219,114    | 13,057       | 5.6  | 232,733     | 219,430    | 13,303       | 5.7  | 230,785     | 220,754    | 10,031       | 4.3   |  |  |
| Andrews       | County    | 9,059       | 8,615      | 444          | 4.9  | 9,029       | 8,570      | 459          | 5.1  | 9,146       | 8,816      | 330          | 3.6   |  |  |
| Borden        | County    | 406         | 392        | 14           | 3.4  | 399         | 384        | 15           | 3.8  | 412         | 399        | 13           | 3.2   |  |  |
| Crane         | County    | 1,769       | 1,607      | 162          | 9.2  | 1,765       | 1,602      | 163          | 9.2  | 1,804       | 1,695      | 109          | 6.0   |  |  |
| Dawson        | County    | 4,597       | 4,322      | 275          | 6.0  | 4,537       | 4,264      | 273          | 6.0  | 4,683       | 4,462      | 221          | 4.7   |  |  |
| Ector         | County    | 79,218      | 73,842     | 5,376        | 6.8  | 79,488      | 74,047     | 5,441        | 6.8  | 78,471      | 74,582     | 3,889        | 5.0   |  |  |
| Gaines        | County    | 9,467       | 9,118      | 349          | 3.7  | 9,397       | 9,045      | 352          | 3.7  | 9,286       | 8,975      | 311          | . 3.3 |  |  |
| Glasscock     | County    | 816         | 781        | 35           | 4.3  | 803         | 765        | 38           | 4.7  | 797         | 773        | 24           | 3.0   |  |  |
| Howard        | County    | 13,136      | 12,338     | 798          | 6.1  | 13,146      | 12,347     | 799          | 6.1  | 13,057      | 12,429     | 628          | 4.8   |  |  |
| Loving        | County    | 91          | 87         | 4            | 4.4  | 91          | 87         | 4            | 4.4  | 70          | 66         | 4            | 5.7   |  |  |
| Martin        | County    | 2,535       | 2,414      | 121          | 4.8  | 2,528       | 2,403      | 125          | 4.9  | 2,521       | 2,424      | 97           | 3.8   |  |  |
| Midland       | County    | 87,715      | 83,681     | 4,034        | 4.6  | 88,191      | 84,050     | 4,141        | 4.7  | 86,949      | 83,772     | 3,177        | 3.7   |  |  |
| Pecos         | County    | 6,770       | 6,369      | 401          | 5.9  | 6,738       | 6,338      | 400          | 5.9  | 6,891       | 6,516      | 375          | 5.4   |  |  |
| Reeves        | County    | 5,677       | 5,329      | 348          | 6.1  | 5,693       | 5,330      | 363          | 6.4  | 5,543       | 5,251      | 292          | 5.3   |  |  |
| Terrell       | County    | 437         | 419        | 18           | 4.1  | 429         | 411        | 18           | 4.2  | 437         | 409        | 28           | 6.4   |  |  |
| Upton         | County    | 1,685       | 1,599      | 86           | 5.1  | 1,677       | 1,587      | 90           | 5.4  | 1,759       | 1,689      | 70           | 4.0   |  |  |
| Ward          | County    | 5,783       | 5,449      | 334          | 5.8  | 5,805       | 5,462      | 343          | 5.9  | 5,881       | 5,610      | 271          | 4.6   |  |  |
| Winkler       | County    | 3,010       | 2,752      | 258          | 8.6  | 3,017       | 2,738      | 279          | 9.2  | 3,078       | 2,886      | 192          | 6.2   |  |  |
| Big Spring    | City      | 9,571       | 8,959      | 612          | 6.4  | 9,570       | 8,966      | 604          | 6.3  | 9,512       | 9,025      | 487          | 5.1   |  |  |
| Midland       | City      | 71,794      | 68,663     | 3,131        | 4.4  | 72,155      | 68,965     | 3,190        | 4.4  | 71,238      | 68,737     | 2,501        | . 3.5 |  |  |
| Odessa        | City      | 60,420      | 56,740     | 3,680        | 6.1  | 60,592      | 56,898     | 3,694        | 6.1  | 59,922      | 57,299     | 2,623        | 4.4   |  |  |