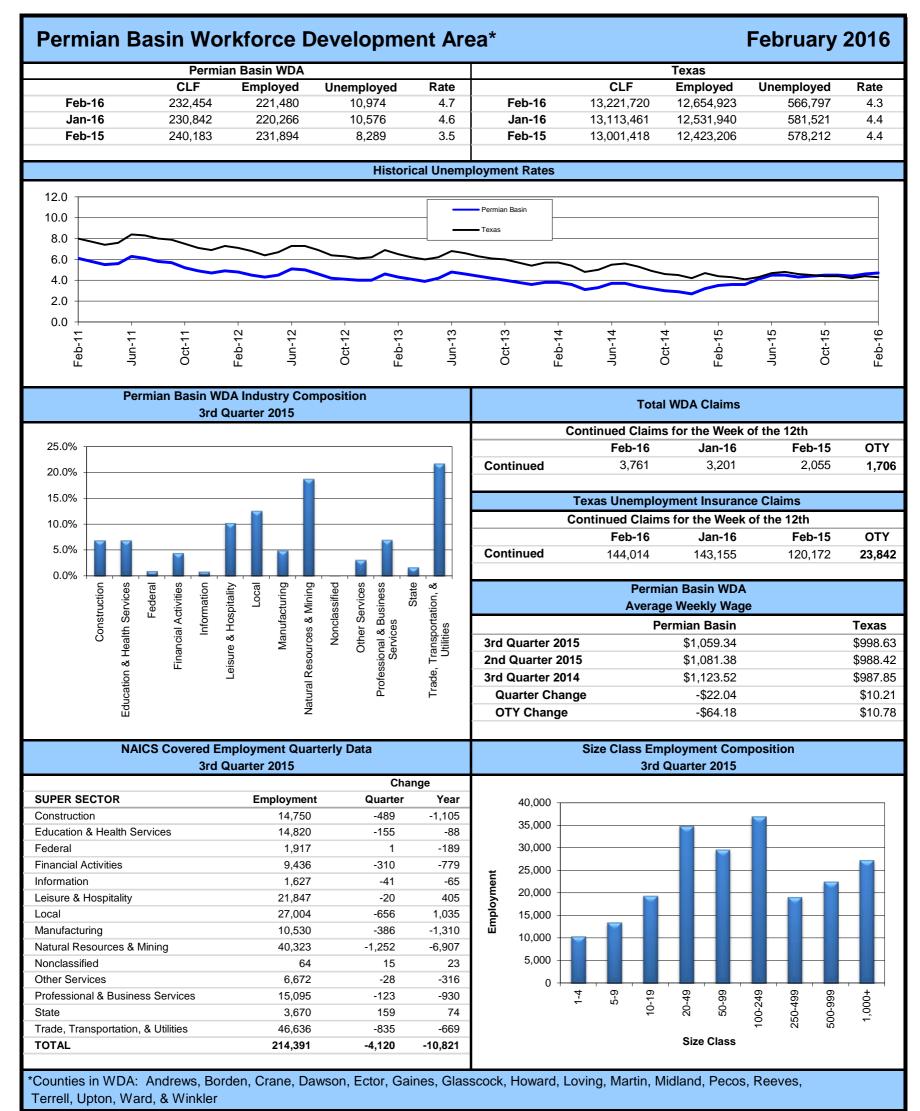

Available at http://www.tracer2.com/

|               |           |             |            |              | PEF  | RMIAN BASIN | <u>l</u>   |              |      |               |            |              |      |  |
|---------------|-----------|-------------|------------|--------------|------|-------------|------------|--------------|------|---------------|------------|--------------|------|--|
|               |           |             | February   | 2016         |      |             | January    | 2016         |      | February 2015 |            |              |      |  |
| Area          | Area Type | Labor Force | Employment | Unemployment | Rate | Labor Force | Employment | Unemployment | Rate | Labor Force   | Employment | Unemployment | Rate |  |
| Texas         | State     | 13,221,720  | 12,654,923 | 566,797      | 4.3  | 13,113,461  | 12,531,940 | 581,521      | 4.4  | 13,001,418    | 12,423,206 | 578,212      | 4.4  |  |
| Midland       | MSA       | 89,933      | 86,373     | 3,560        | 4.0  | 89,797      | 86,338     | 3,459        | 3.9  | 93,207        | 90,453     | 2,754        | 3.0  |  |
| Odessa        | MSA       | 78,922      | 74,527     | 4,395        | 5.6  | 78,408      | 74,192     | 4,216        | 5.4  | 82,275        | 79,216     | 3,059        | 3.7  |  |
| Permian Basin | WDA       | 232,454     | 221,480    | 10,974       | 4.7  | 230,842     | 220,266    | 10,576       | 4.6  | 240,183       | 231,894    | 8,289        | 3.5  |  |
| Andrews       | County    | 9,310       | 8,922      | 388          | 4.2  | 9,161       | 8,793      | 368          | 4.0  | 9,545         | 9,264      | 281          | 2.9  |  |
| Borden        | County    | 418         | 401        | 17           | 4.1  | 403         | 388        | 15           | 3.7  | 409           | 399        | 10           | 2.4  |  |
| Crane         | County    | 1,818       | 1,673      | 145          | 8.0  | 1,775       | 1,649      | 126          | 7.1  | 1,855         | 1,770      | 85           | 4.6  |  |
| Dawson        | County    | 4,722       | 4,518      | 204          | 4.3  | 4,628       | 4,427      | 201          | 4.3  | 4,824         | 4,607      | 217          | 4.5  |  |
| Ector         | County    | 78,922      | 74,527     | 4,395        | 5.6  | 78,408      | 74,192     | 4,216        | 5.4  | 82,275        | 79,216     | 3,059        | 3.7  |  |
| Gaines        | County    | 9,456       | 9,120      | 336          | 3.6  | 9,162       | 8,839      | 323          | 3.5  | 9,310         | 9,024      | 286          | 3.1  |  |
| Glasscock     | County    | 831         | 802        | 29           | 3.5  | 775         | 744        | 31           | 4.0  | 847           | 827        | 20           | 2.4  |  |
| Howard        | County    | 13,236      | 12,572     | 664          | 5.0  | 13,193      | 12,540     | 653          | 4.9  | 13,493        | 12,914     | 579          | 4.3  |  |
| Loving        | County    | 84          | 81         | 3            | 3.6  | 83          | 79         | 4            | 4.8  | 88            | 84         | 4            | 4.5  |  |
| Martin        | County    | 2,537       | 2,440      | 97           | 3.8  | 2,468       | 2,377      | 91           | 3.7  | 2,646         | 2,567      | 79           | 3.0  |  |
| Midland       | County    | 87,396      | 83,933     | 3,463        | 4.0  | 87,329      | 83,961     | 3,368        | 3.9  | 90,561        | 87,886     | 2,675        | 3.0  |  |
| Pecos         | County    | 6,863       | 6,538      | 325          | 4.7  | 6,768       | 6,443      | 325          | 4.8  | 7,062         | 6,745      | 317          | 4.5  |  |
| Reeves        | County    | 5,729       | 5,427      | 302          | 5.3  | 5,651       | 5,364      | 287          | 5.1  | 5,697         | 5,474      | 223          | 3.9  |  |
| Terrell       | County    | 420         | 401        | 19           | 4.5  | 404         | 383        | 21           | 5.2  | 462           | 445        | 17           | 3.7  |  |
| Upton         | County    | 1,747       | 1,666      | 81           | 4.6  | 1,711       | 1,638      | 73           | 4.3  | 1,858         | 1,802      | 56           | 3.0  |  |
| Ward          | County    | 5,968       | 5,669      | 299          | 5.0  | 5,896       | 5,615      | 281          | 4.8  | 6,137         | 5,910      | 227          | 3.7  |  |
| Winkler       | County    | 2,997       | 2,790      | 207          | 6.9  | 3,027       | 2,834      | 193          | 6.4  | 3,114         | 2,960      | 154          | 4.9  |  |
| Big Spring    | City      | 9,643       | 9,129      | 514          | 5.3  | 9,612       | 9,106      | 506          | 5.3  | 9,828         | 9,377      | 451          | 4.6  |  |
| Midland       | City      | 71,511      | 68,869     | 2,642        | 3.7  | 71,484      | 68,892     | 2,592        | 3.6  | 74,269        | 72,113     | 2,156        | 2.9  |  |
| Odessa        | City      | 60,207      | 57,260     | 2,947        | 4.9  | 59,819      | 57,007     | 2,812        | 4.7  | 63,000        | 60,846     | 2,154        | 3.4  |  |