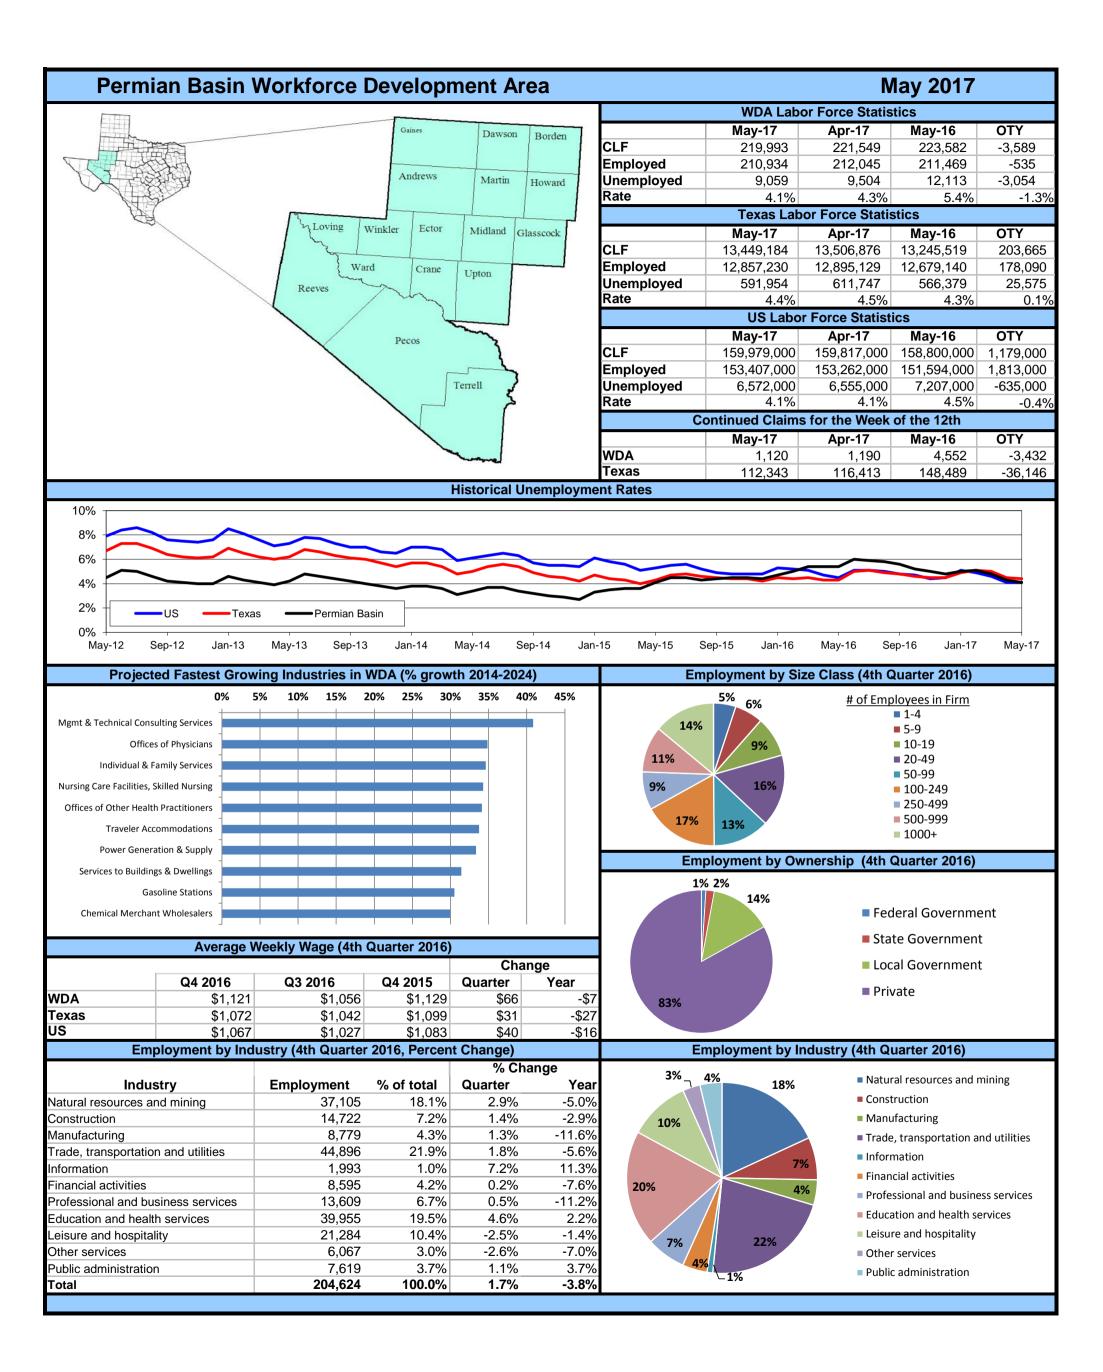

|               |           |             |            |              | PEF  | RMIAN BASIN | l          |              |      |                 |            |              |      |  |
|---------------|-----------|-------------|------------|--------------|------|-------------|------------|--------------|------|-----------------|------------|--------------|------|--|
|               |           |             | May-       | 17           |      |             | April-     | 17           |      | May-16          |            |              |      |  |
| Area          | Area Type | Labor Force | Employment | Unemployment | Rate | Labor Force | Employment | Unemployment | Rate | Labor Force     | Employment | Unemployment | Rate |  |
| Texas         | State     | 13,449,184  | 12,857,230 | 591,954      | 4.4  | 13,506,876  | 12,895,129 | 611,747      | 4.5  | 13,245,519      | 12,679,140 | 566,379      | 4.3  |  |
| Midland       | MSA       | 86,409      | 83,477     | 2,932        | 3.4  | 86,826      | 83,800     | 3,026        | 3.5  | 86 <i>,</i> 478 | 82,572     | 3,906        | 4.5  |  |
| Odessa        | MSA       | 73,968      | 70,524     | 3,444        | 4.7  | 74,798      | 71,109     | 3,689        | 4.9  | 75,213          | 70,313     | 4,900        | 6.5  |  |
| Permian Basin | WDA       | 219,993     | 210,934    | 9,059        | 4.1  | 221,549     | 212,045    | 9,504        | 4.3  | 223,582         | 211,469    | 12,113       | 5.4  |  |
| Andrews       | County    | 8,294       | 8,008      | 286          | 3.4  | 8,297       | 7,991      | 306          | 3.7  | 8,700           | 8,268      | 432          | 5.0  |  |
| Borden        | County    | 394         | 384        | 10           | 2.5  | 388         | 378        | 10           | 2.6  | 394             | 381        | 13           | 3.3  |  |
| Crane         | County    | 1,655       | 1,568      | 87           | 5.3  | 1,670       | 1,575      | 95           | 5.7  | 1,796           | 1,632      | 164          | 9.1  |  |
| Dawson        | County    | 4,669       | 4,408      | 261          | 5.6  | 4,707       | 4,420      | 287          | 6.1  | 4,814           | 4,574      | 240          | 5.0  |  |
| Ector         | County    | 73,968      | 70,524     | 3,444        | 4.7  | 74,798      | 71,109     | 3,689        | 4.9  | 75,213          | 70,313     | 4,900        | 6.5  |  |
| Gaines        | County    | 9,046       | 8,751      | 295          | 3.3  | 8,891       | 8,596      | 295          | 3.3  | 9,488           | 9,158      | 330          | 3.5  |  |
| Glasscock     | County    | 741         | 723        | 18           | 2.4  | 738         | 719        | 19           | 2.6  | 824             | 795        | 29           | 3.5  |  |
| Howard        | County    | 12,820      | 12,204     | 616          | 4.8  | 12,936      | 12,291     | 645          | 5.0  | 13,272          | 12,549     | 723          | 5.4  |  |
| Loving        | County    | 100         | 94         | 6            | 6.0  | 96          | 91         | 5            | 5.2  | 91              | 88         | 3            | 3.3  |  |
| Martin        | County    | 2,464       | 2,374      | 90           | 3.7  | 2,467       | 2,375      | 92           | 3.7  | 2,502           | 2,399      | 103          | 4.1  |  |
| Midland       | County    | 83,945      | 81,103     | 2,842        | 3.4  | 84,359      | 81,425     | 2,934        | 3.5  | 83,976          | 80,173     | 3,803        | 4.5  |  |
| Pecos         | County    | 6,232       | 5,916      | 316          | 5.1  | 6,336       | 5,990      | 346          | 5.5  | 6,397           | 6,033      | 364          | 5.7  |  |
| Reeves        | County    | 5,754       | 5,497      | 257          | 4.5  | 5,874       | 5,611      | 263          | 4.5  | 5,813           | 5,463      | 350          | 6.0  |  |
| Terrell       | County    | 427         | 404        | 23           | 5.4  | 439         | 414        | 25           | 5.7  | 423             | 410        | 13           | 3.1  |  |
| Upton         | County    | 1,449       | 1,383      | 66           | 4.6  | 1,466       | 1,403      | 63           | 4.3  | 1,587           | 1,502      | 85           | 5.4  |  |
| Ward          | County    | 5,101       | 4,854      | 247          | 4.8  | 5,188       | 4,945      | 243          | 4.7  | 5,235           | 4,923      | 312          | 6.0  |  |
| Winkler       | County    | 2,934       | 2,739      | 195          | 6.6  | 2,899       | 2,712      | 187          | 6.5  | 3,057           | 2,808      | 249          | 8.1  |  |
| Big Spring    | City      | 9,327       | 8,849      | 478          | 5.1  | 9,414       | 8,913      | 501          | 5.3  | 9,662           | 9,100      | 562          | 5.8  |  |
| Midland       | City      | 69,218      | 66,850     | 2,368        | 3.4  | 69,541      | 67,115     | 2,426        | 3.5  | 69,167          | 66,083     | 3,084        | 4.5  |  |
| Odessa        | City      | 56,815      | 54,319     | 2,496        | 4.4  | 57,402      | 54,766     | 2,636        | 4.6  | 57,590          | 54,149     | 3,441        | 6.0  |  |