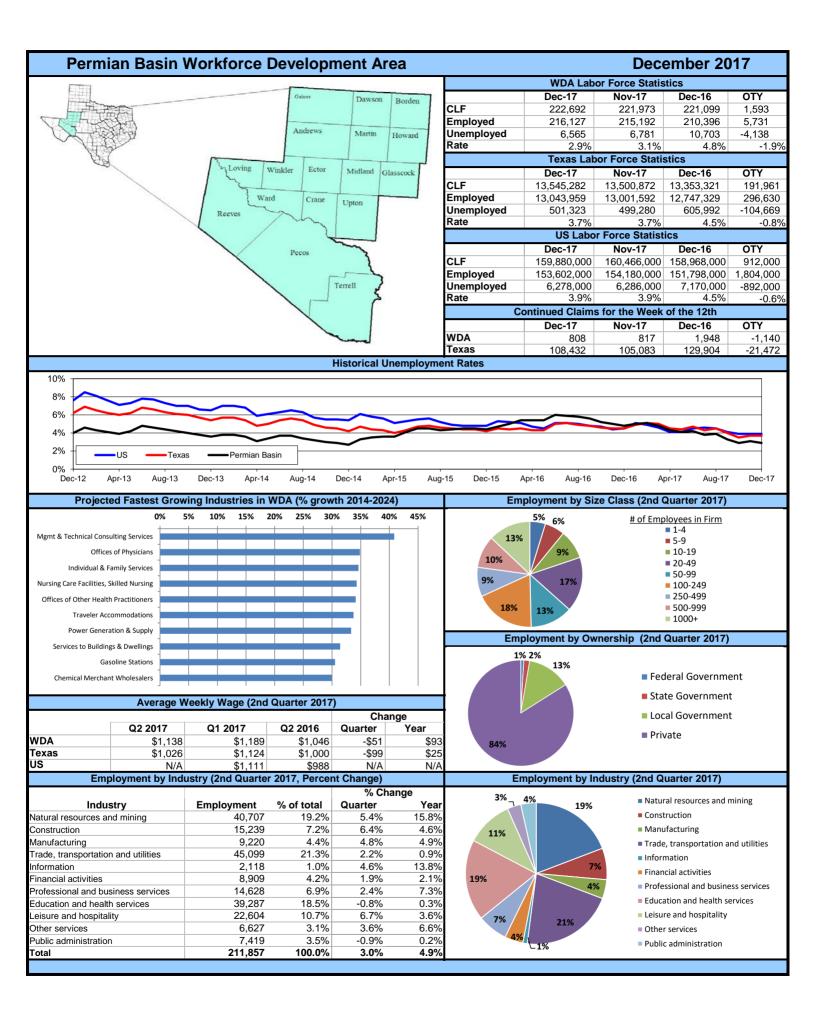

|               |           |             |            |              | PEF  | RMIAN BASIN | <u>1</u>   |              |      |             |            |              |      |  |  |
|---------------|-----------|-------------|------------|--------------|------|-------------|------------|--------------|------|-------------|------------|--------------|------|--|--|
|               |           |             | Decemb     | er-17        |      |             | Novemb     | er-17        |      | December-16 |            |              |      |  |  |
| Area          | Area Type | Labor Force | Employment | Unemployment | Rate | Labor Force | Employment | Unemployment | Rate | Labor Force | Employment | Unemployment | Rate |  |  |
| Texas         | State     | 13,545,282  | 13,043,959 | 501,323      | 3.7  | 13,500,872  | 13,001,592 | 499,280      | 3.7  | 13,353,321  | 12,747,329 | 605,992      | 4.5  |  |  |
| Midland       | MSA       | 87,499      | 85,348     | 2,151        | 2.5  | 87,297      | 85,063     | 2,234        | 2.6  | 86,198      | 82,767     | 3,431        | 4.0  |  |  |
| Odessa        | MSA       | 74,809      | 72,369     | 2,440        | 3.3  | 74,592      | 72,079     | 2,513        | 3.4  | 74,904      | 70,672     | 4,232        | 5.6  |  |  |
| Permian Basin | WDA       | 222,692     | 216,127    | 6,565        | 2.9  | 221,973     | 215,192    | 6,781        | 3.1  | 221,099     | 210,396    | 10,703       | 4.8  |  |  |
| Andrews       | County    | 8,661       | 8,442      | 219          | 2.5  | 8,590       | 8,358      | 232          | 2.7  | 8,377       | 8,012      | 365          | 4.4  |  |  |
| Borden        | County    | 364         | 352        | 12           | 3.3  | 362         | 352        | 10           | 2.8  | 377         | 366        | 11           | 2.9  |  |  |
| Crane         | County    | 1,628       | 1,559      | 69           | 4.2  | 1,614       | 1,549      | 65           | 4.0  | 1,723       | 1,604      | 119          | 6.9  |  |  |
| Dawson        | County    | 4,688       | 4,498      | 190          | 4.1  | 4,651       | 4,459      | 192          | 4.1  | 4,624       | 4,405      | 219          | 4.7  |  |  |
| Ector         | County    | 74,809      | 72,369     | 2,440        | 3.3  | 74,592      | 72,079     | 2,513        | 3.4  | 74,904      | 70,672     | 4,232        | 5.6  |  |  |
| Gaines        | County    | 9,013       | 8,787      | 226          | 2.5  | 8,831       | 8,596      | 235          | 2.7  | 8,772       | 8,455      | 317          | 3.6  |  |  |
| Glasscock     | County    | 642         | 627        | 15           | 2.3  | 635         | 619        | 16           | 2.5  | 692         | 669        | 23           | 3.3  |  |  |
| Howard        | County    | 12,688      | 12,246     | 442          | 3.5  | 12,698      | 12,235     | 463          | 3.6  | 12,865      | 12,157     | 708          | 5.5  |  |  |
| Loving        | County    | 96          | 92         | 4            | 4.2  | 100         | 96         | 4            | 4.0  | 101         | 96         | 5            | 5.0  |  |  |
| Martin        | County    | 2,418       | 2,358      | 60           | 2.5  | 2,403       | 2,339      | 64           | 2.7  | 2,401       | 2,294      | 107          | 4.5  |  |  |
| Midland       | County    | 85,081      | 82,990     | 2,091        | 2.5  | 84,894      | 82,724     | 2,170        | 2.6  | 83,797      | 80,473     | 3,324        | 4.0  |  |  |
| Pecos         | County    | 6,070       | 5,858      | 212          | 3.5  | 6,121       | 5,900      | 221          | 3.6  | 6,371       | 5,975      | 396          | 6.2  |  |  |
| Reeves        | County    | 6,085       | 5,878      | 207          | 3.4  | 6,042       | 5,835      | 207          | 3.4  | 5,894       | 5,617      | 277          | 4.7  |  |  |
| Terrell       | County    | 384         | 371        | 13           | 3.4  | 386         | 371        | 15           | 3.9  | 416         | 393        | 23           | 5.5  |  |  |
| Upton         | County    | 1,536       | 1,487      | 49           | 3.2  | 1,528       | 1,476      | 52           | 3.4  | 1,539       | 1,467      | 72           | 4.7  |  |  |
| Ward          | County    | 5,506       | 5,317      | 189          | 3.4  | 5,523       | 5,329      | 194          | 3.5  | 5,316       | 5,041      | 275          | 5.2  |  |  |
| Winkler       | County    | 3,023       | 2,896      | 127          | 4.2  | 3,003       | 2,875      | 128          | 4.3  | 2,930       | 2,700      | 230          | 7.8  |  |  |
| Big Spring    | City      | 9,232       | 8,880      | 352          | 3.8  | 9,240       | 8,872      | 368          | 4.0  | 9,403       | 8,815      | 588          | 6.3  |  |  |
| Midland       | City      | 70,118      | 68,405     | 1,713        | 2.4  | 69,974      | 68,186     | 1,788        | 2.6  | 69,072      | 66,330     | 2,742        | 4.0  |  |  |
| Odessa        | City      | 57,504      | 55,737     | 1,767        | 3.1  | 57,371      | 55,515     | 1,856        | 3.2  | 57,350      | 54,423     | 2,927        | 5.1  |  |  |