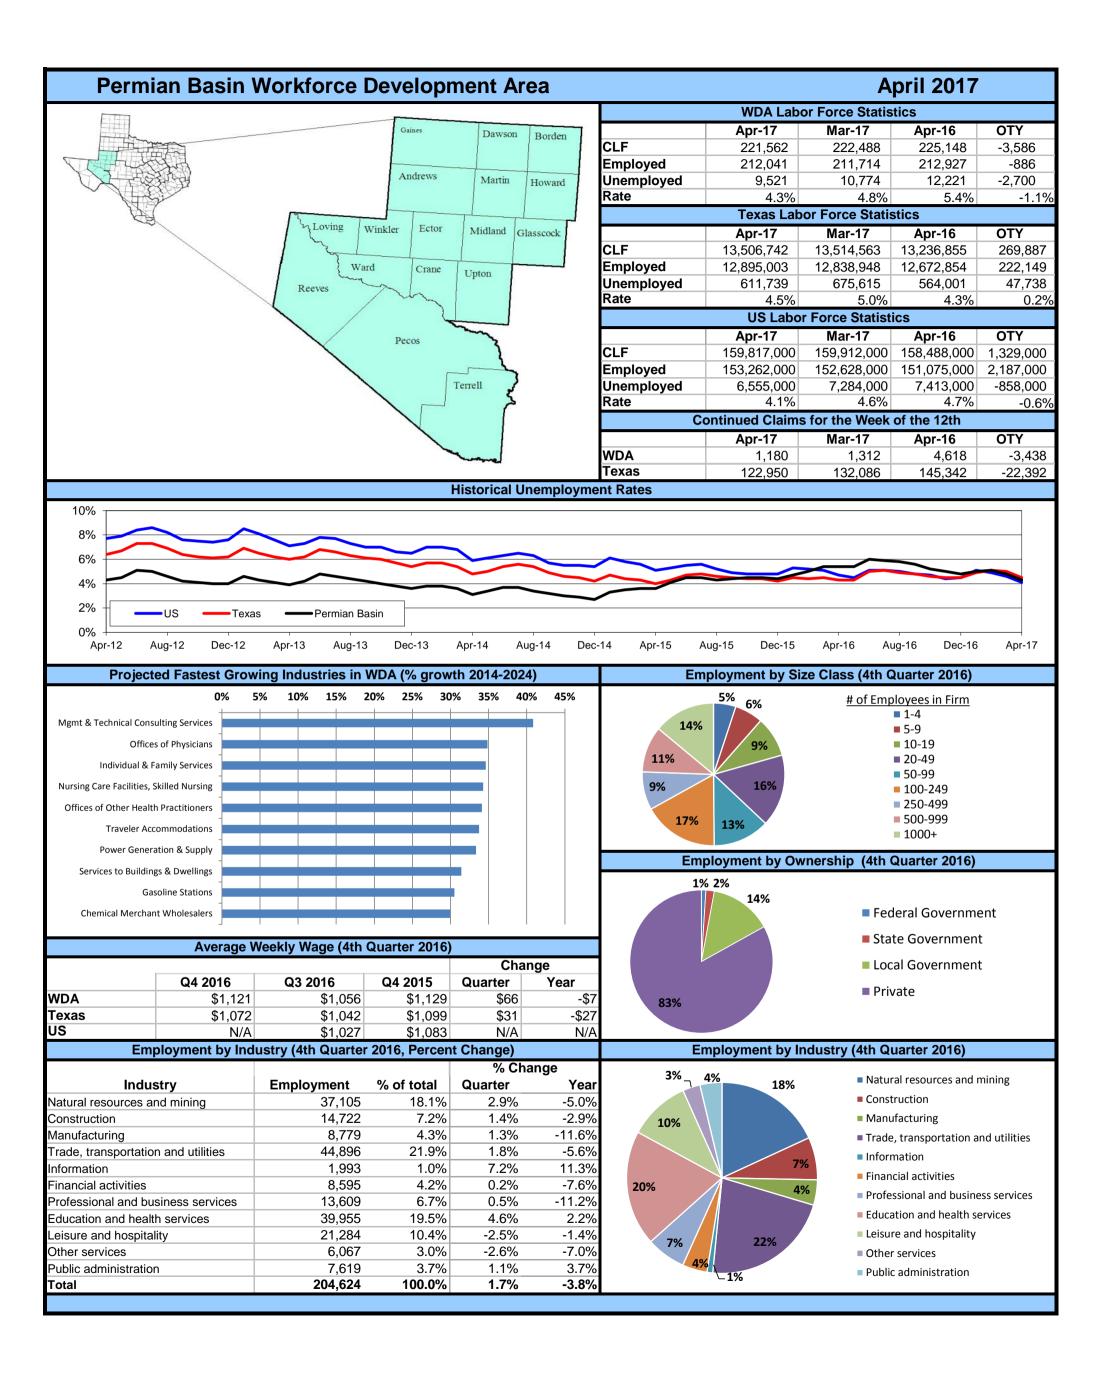

|               |           |             |            |              | PEF  | MIAN BASIN  | <u>l</u>   |              |      |             |            |              |      |  |  |
|---------------|-----------|-------------|------------|--------------|------|-------------|------------|--------------|------|-------------|------------|--------------|------|--|--|
|               |           |             | April-     | 17           |      |             | March      | -17          |      | April-16    |            |              |      |  |  |
| Area          | Area Type | Labor Force | Employment | Unemployment | Rate | Labor Force | Employment | Unemployment | Rate | Labor Force | Employment | Unemployment | Rate |  |  |
| Texas         | State     | 13,506,742  | 12,895,003 | 611,739      | 4.5  | 13,514,563  | 12,838,948 | 675,615      | 5.0  | 13,236,855  | 12,672,854 | 564,001      | 4.3  |  |  |
| Midland       | MSA       | 86,865      | 83,833     | 3,032        | 3.5  | 86,838      | 83,366     | 3,472        | 4.0  | 87,184      | 83,286     | 3,898        | 4.5  |  |  |
| Odessa        | MSA       | 74,753      | 71,056     | 3,697        | 4.9  | 75,232      | 71,033     | 4,199        | 5.6  | 76,059      | 71,088     | 4,971        | 6.5  |  |  |
| Permian Basin | WDA       | 221,562     | 212,041    | 9,521        | 4.3  | 222,488     | 211,714    | 10,774       | 4.8  | 225,148     | 212,927    | 12,221       | 5.4  |  |  |
| Andrews       | County    | 8,255       | 7,950      | 305          | 3.7  | 8,293       | 7,949      | 344          | 4.1  | 8,725       | 8,288      | 437          | 5.0  |  |  |
| Borden        | County    | 383         | 373        | 10           | 2.6  | 387         | 376        | 11           | 2.8  | 392         | 380        | 12           | 3.1  |  |  |
| Crane         | County    | 1,677       | 1,583      | 94           | 5.6  | 1,710       | 1,596      | 114          | 6.7  | 1,804       | 1,632      | 172          | 9.5  |  |  |
| Dawson        | County    | 4,704       | 4,416      | 288          | 6.1  | 4,651       | 4,376      | 275          | 5.9  | 4,767       | 4,526      | 241          | 5.1  |  |  |
| Ector         | County    | 74,753      | 71,056     | 3,697        | 4.9  | 75,232      | 71,033     | 4,199        | 5.6  | 76,059      | 71,088     | 4,971        | 6.5  |  |  |
| Gaines        | County    | 8,842       | 8,546      | 296          | 3.3  | 8,920       | 8,579      | 341          | 3.8  | 9,277       | 8,944      | 333          | 3.6  |  |  |
| Glasscock     | County    | 741         | 722        | 19           | 2.6  | 744         | 722        | 22           | 3.0  | 802         | 771        | 31           | 3.9  |  |  |
| Howard        | County    | 12,899      | 12,253     | 646          | 5.0  | 13,005      | 12,289     | 716          | 5.5  | 13,316      | 12,598     | 718          | 5.4  |  |  |
| Loving        | County    | 91          | 86         | 5            | 5.5  | 95          | 89         | 6            | 6.3  | 90          | 86         | 4            | 4.4  |  |  |
| Martin        | County    | 2,468       | 2,376      | 92           | 3.7  | 2,485       | 2,377      | 108          | 4.3  | 2,492       | 2,390      | 102          | 4.1  |  |  |
| Midland       | County    | 84,397      | 81,457     | 2,940        | 3.5  | 84,353      | 80,989     | 3,364        | 4.0  | 84,692      | 80,896     | 3,796        | 4.5  |  |  |
| Pecos         | County    | 6,410       | 6,065      | 345          | 5.4  | 6,458       | 6,068      | 390          | 6.0  | 6,479       | 6,107      | 372          | 5.7  |  |  |
| Reeves        | County    | 5,922       | 5,658      | 264          | 4.5  | 5,953       | 5,669      | 284          | 4.8  | 5,890       | 5,522      | 368          | 6.2  |  |  |
| Terrell       | County    | 454         | 429        | 25           | 5.5  | 455         | 427        | 28           | 6.2  | 422         | 407        | 15           | 3.6  |  |  |
| Upton         | County    | 1,492       | 1,428      | 64           | 4.3  | 1,524       | 1,450      | 74           | 4.9  | 1,605       | 1,517      | 88           | 5.5  |  |  |
| Ward          | County    | 5,229       | 4,986      | 243          | 4.6  | 5,310       | 5,038      | 272          | 5.1  | 5,265       | 4,938      | 327          | 6.2  |  |  |
| Winkler       | County    | 2,845       | 2,657      | 188          | 6.6  | 2,913       | 2,687      | 226          | 7.8  | 3,071       | 2,837      | 234          | 7.6  |  |  |
| Big Spring    | City      | 9,390       | 8,885      | 505          | 5.4  | 9,485       | 8,911      | 574          | 6.1  | 9,690       | 9,135      | 555          | 5.7  |  |  |
| Midland       | City      | 69,573      | 67,141     | 2,432        | 3.5  | 69,521      | 66,756     | 2,765        | 4.0  | 69,733      | 66,679     | 3,054        | 4.4  |  |  |
| Odessa        | City      | 57,369      | 54,727     | 2,642        | 4.6  | 57,663      | 54,703     | 2,960        | 5.1  | 58,240      | 54,744     | 3,496        | 6.0  |  |  |