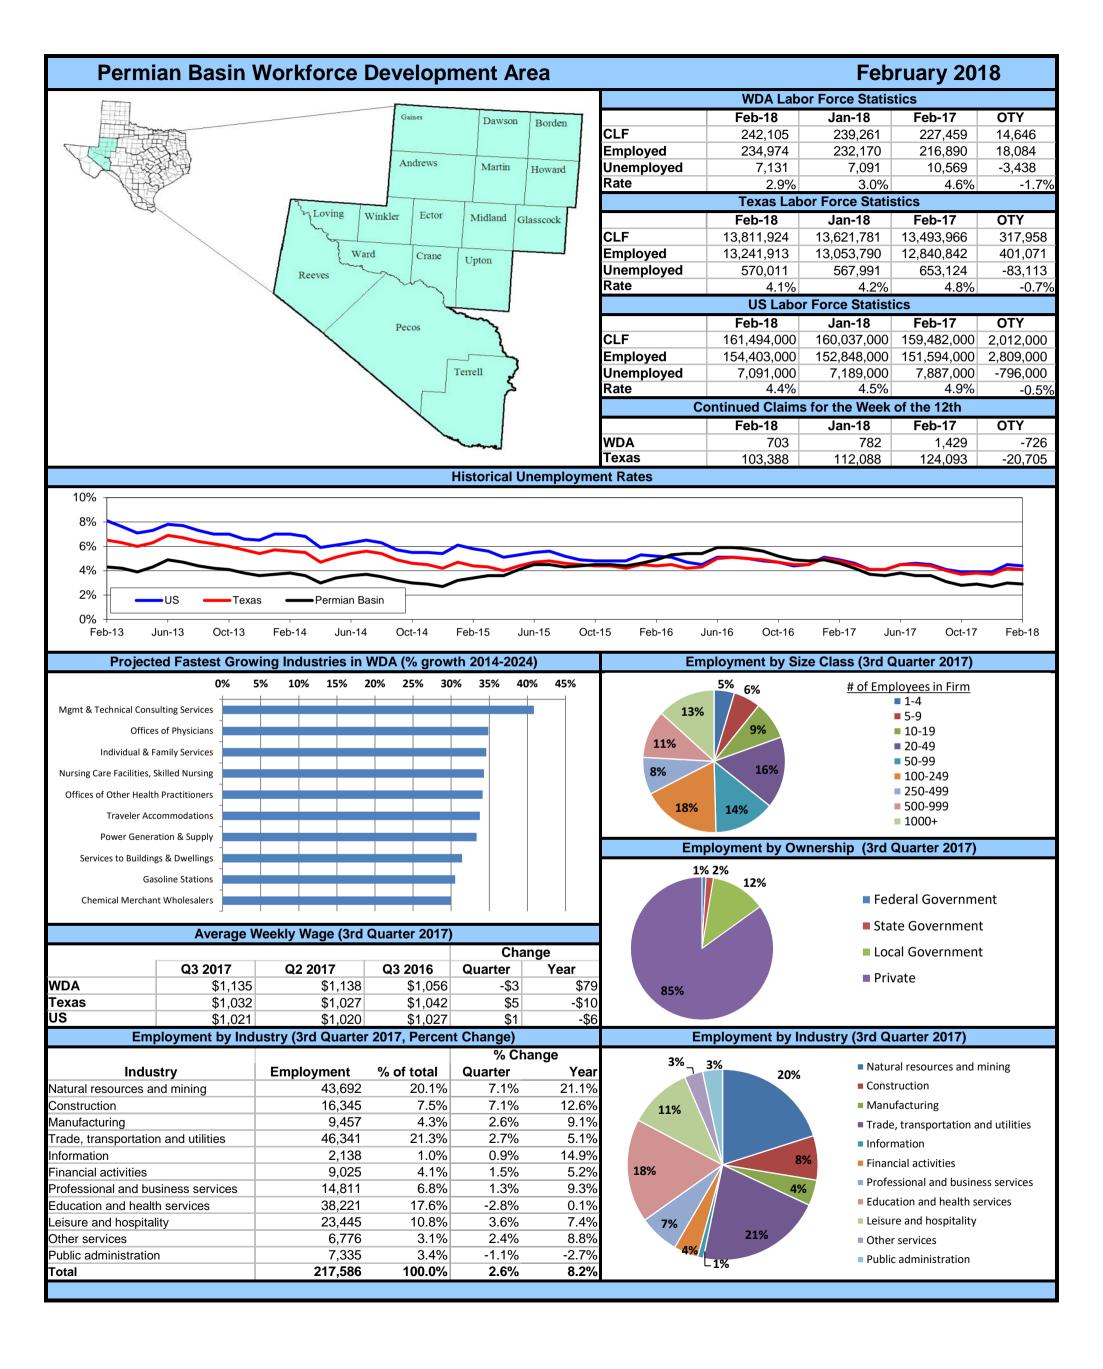

|               |           |             | Februar    | y-18         |      |             | January    | <b>y-18</b>  |      |             | Februar    | y-17         |      |
|---------------|-----------|-------------|------------|--------------|------|-------------|------------|--------------|------|-------------|------------|--------------|------|
| Area          | Area Type | Labor Force | Employment | Unemployment | Rate | Labor Force | Employment | Unemployment | Rate | Labor Force | Employment | Unemployment | Rate |
| Texas         | State     | 13,811,924  | 13,241,913 | 570,011      | 4.1  | 13,621,781  | 13,053,790 | 567,991      | 4.2  | 13,493,966  | 12,840,842 | 653,124      | 4.8  |
| Midland       | MSA       | 96,274      | 93,896     | 2,378        | 2.5  | 95,480      | 93,151     | 2,329        | 2.4  | 89,052      | 85,629     | 3,423        | 3.8  |
| Odessa        | MSA       | 81,010      | 78,434     | 2,576        | 3.2  | 79,807      | 77,190     | 2,617        | 3.3  | 76,527      | 72,412     | 4,115        | 5.4  |
| Permian Basin | WDA       | 242,105     | 234,974    | 7,131        | 2.9  | 239,261     | 232,170    | 7,091        | 3.0  | 227,459     | 216,890    | 10,569       | 4.6  |
| Andrews       | County    | 9,221       | 8,976      | 245          | 2.7  | 9,150       | 8,906      | 244          | 2.7  | 8,871       | 8,524      | 347          | 3.9  |
| Borden        | County    | 309         | 295        | 14           | 4.5  | 301         | 288        | 13           | 4.3  | 323         | 311        | 12           | 3.7  |
| Crane         | County    | 1,588       | 1,510      | 78           | 4.9  | 1,552       | 1,478      | 74           | 4.8  | 1,629       | 1,518      | 111          | 6.8  |
| Dawson        | County    | 4,571       | 4,358      | 213          | 4.7  | 4,529       | 4,329      | 200          | 4.4  | 4,691       | 4,439      | 252          | 5.4  |
| Ector         | County    | 81,010      | 78,434     | 2,576        | 3.2  | 79,807      | 77,190     | 2,617        | 3.3  | 76,527      | 72,412     | 4,115        | 5.4  |
| Gaines        | County    | 9,449       | 9,197      | 252          | 2.7  | 9,239       | 8,995      | 244          | 2.6  | 9,214       | 8,883      | 331          | 3.6  |
| Glasscock     | County    | 701         | 684        | 17           | 2.4  | 677         | 660        | 17           | 2.5  | 684         | 662        | 22           | 3.2  |
| Howard        | County    | 13,414      | 12,920     | 494          | 3.7  | 13,286      | 12,799     | 487          | 3.7  | 13,184      | 12,483     | 701          | 5.3  |
| Loving        | County    | 97          | 93         | 4            | 4.1  | 96          | 92         | 4            | 4.2  | 114         | 108        | 6            | 5.3  |
| Martin        | County    | 2,653       | 2,585      | 68           | 2.6  | 2,610       | 2,547      | 63           | 2.4  | 2,496       | 2,392      | 104          | 4.2  |
| Midland       | County    | 93,621      | 91,311     | 2,310        | 2.5  | 92,870      | 90,604     | 2,266        | 2.4  | 86,556      | 83,237     | 3,319        | 3.8  |
| Pecos         | County    | 6,826       | 6,568      | 258          | 3.8  | 6,697       | 6,455      | 242          | 3.6  | 6,304       | 5,918      | 386          | 6.1  |
| Reeves        | County    | 7,727       | 7,511      | 216          | 2.8  | 7,737       | 7,519      | 218          | 2.8  | 6,225       | 5,939      | 286          | 4.6  |
| Terrell       | County    | 360         | 346        | 14           | 3.9  | 343         | 330        | 13           | 3.8  | 392         | 367        | 25           | 6.4  |
| Upton         | County    | 1,530       | 1,471      | 59           | 3.9  | 1,516       | 1,458      | 58           | 3.8  | 1,542       | 1,473      | 69           | 4.5  |
| Ward          | County    | 5,642       | 5,454      | 188          | 3.3  | 5,505       | 5,302      | 203          | 3.7  | 5,541       | 5,278      | 263          | 4.7  |
| Winkler       | County    | 3,386       | 3,261      | 125          | 3.7  | 3,346       | 3,218      | 128          | 3.8  | 3,166       | 2,946      | 220          | 6.9  |
| Big Spring    | City      | 9,773       | 9,387      | 386          | 3.9  | 9,692       | 9,299      | 393          | 4.1  | 9,645       | 9,070      | 575          | 6.0  |
| Midland       | City      | 77,420      | 75,505     | 1,915        | 2.5  | 76,784      | 74,921     | 1,863        | 2.4  | 71,550      | 68,829     | 2,721        | 3.8  |
| Odessa        | City      | 62,510      | 60,596     | 1,914        | 3.1  | 61,565      | 59,644     | 1,921        | 3.1  | 58,881      | 55,931     | 2,950        | 5.0  |