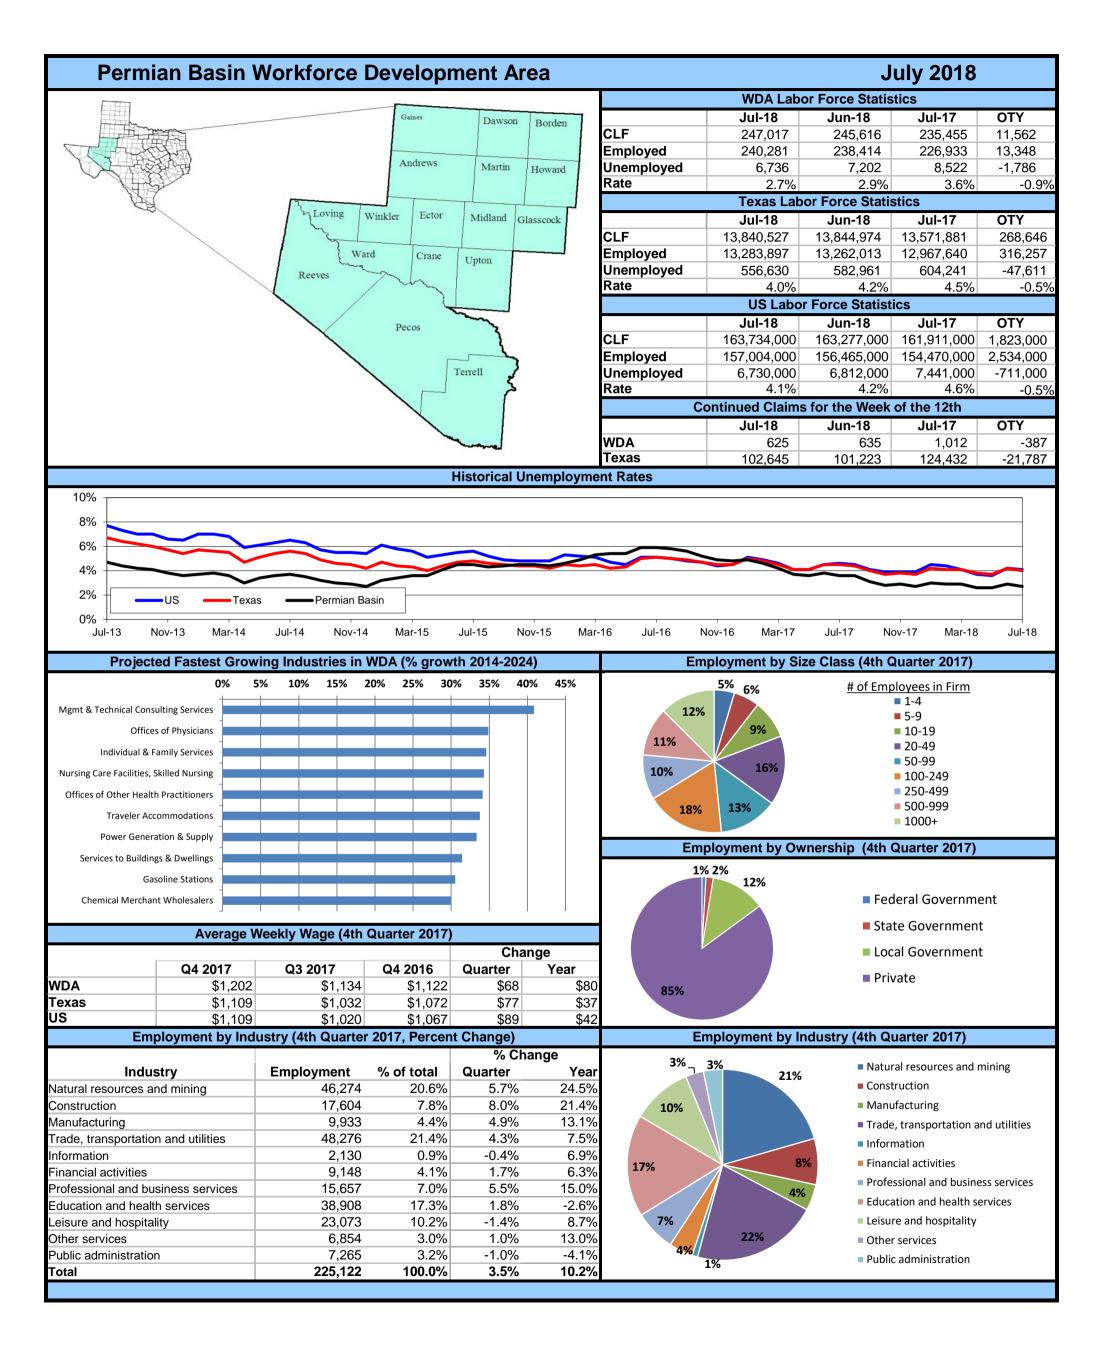

|               |           |             | July-1     | 18           |      |             | June-      | 18           |      |             | July-1     | 17           |      |
|---------------|-----------|-------------|------------|--------------|------|-------------|------------|--------------|------|-------------|------------|--------------|------|
| Area          | Area Type | Labor Force | Employment | Unemployment | Rate | Labor Force | Employment | Unemployment | Rate | Labor Force | Employment | Unemployment | Rate |
| Texas         | State     | 13,840,527  | 13,283,897 | 556,630      | 4.0  | 13,844,974  | 13,262,013 | 582,961      | 4.2  | 13,571,881  | 12,967,640 | 604,241      | 4.5  |
| Midland       | MSA       | 101,167     | 98,904     | 2,263        | 2.2  | 100,082     | 97,663     | 2,419        | 2.4  | 93,349      | 90,505     | 2,844        | 3.0  |
| Odessa        | MSA       | 80,502      | 78,141     | 2,361        | 2.9  | 80,175      | 77,642     | 2,533        | 3.2  | 78,897      | 75,715     | 3,182        | 4.0  |
| Permian Basin | WDA       | 247,017     | 240,281    | 6,736        | 2.7  | 245,616     | 238,414    | 7,202        | 2.9  | 235,455     | 226,933    | 8,522        | 3.6  |
| Andrews       | County    | 9,259       | 9,025      | 234          | 2.5  | 9,269       | 9,018      | 251          | 2.7  | 9,121       | 8,845      | 276          | 3.0  |
| Borden        | County    | 293         | 283        | 10           | 3.4  | 309         | 296        | 13           | 4.2  | 312         | 299        | 13           | 4.2  |
| Crane         | County    | 1,570       | 1,498      | 72           | 4.6  | 1,568       | 1,490      | 78           | 5.0  | 1,565       | 1,481      | 84           | 5.4  |
| Dawson        | County    | 4,570       | 4,355      | 215          | 4.7  | 4,651       | 4,421      | 230          | 4.9  | 4,622       | 4,376      | 246          | 5.3  |
| Ector         | County    | 80,502      | 78,141     | 2,361        | 2.9  | 80,175      | 77,642     | 2,533        | 3.2  | 78,897      | 75,715     | 3,182        | 4.0  |
| Gaines        | County    | 9,502       | 9,246      | 256          | 2.7  | 9,609       | 9,322      | 287          | 3.0  | 9,157       | 8,864      | 293          | 3.2  |
| Glasscock     | County    | 748         | 728        | 20           | 2.7  | 755         | 737        | 18           | 2.4  | 673         | 655        | 18           | 2.7  |
| Howard        | County    | 13,479      | 12,979     | 500          | 3.7  | 13,425      | 12,908     | 517          | 3.9  | 13,324      | 12,736     | 588          | 4.4  |
| Loving        | County    | 96          | 92         | 4            | 4.2  | 95          | 91         | 4            | 4.2  | 94          | 90         | 4            | 4.3  |
| Martin        | County    | 2,784       | 2,715      | 69           | 2.5  | 2,787       | 2,708      | 79           | 2.8  | 2,576       | 2,489      | 87           | 3.4  |
| Midland       | County    | 98,383      | 96,189     | 2,194        | 2.2  | 97,295      | 94,955     | 2,340        | 2.4  | 90,773      | 88,016     | 2,757        | 3.0  |
| Pecos         | County    | 6,631       | 6,385      | 246          | 3.7  | 6,606       | 6,349      | 257          | 3.9  | 6,536       | 6,257      | 279          | 4.3  |
| Reeves        | County    | 8,069       | 7,869      | 200          | 2.5  | 7,972       | 7,765      | 207          | 2.6  | 7,061       | 6,831      | 230          | 3.3  |
| Terrell       | County    | 373         | 362        | 11           | 2.9  | 384         | 370        | 14           | 3.6  | 392         | 375        | 17           | 4.3  |
| Upton         | County    | 1,623       | 1,573      | 50           | 3.1  | 1,621       | 1,564      | 57           | 3.5  | 1,584       | 1,522      | 62           | 3.9  |
| Ward          | County    | 5,634       | 5,458      | 176          | 3.1  | 5,604       | 5,415      | 189          | 3.4  | 5,507       | 5,284      | 223          | 4.0  |
| Winkler       | County    | 3,501       | 3,383      | 118          | 3.4  | 3,491       | 3,363      | 128          | 3.7  | 3,261       | 3,098      | 163          | 5.0  |
| Big Spring    | City      | 9,835       | 9,430      | 405          | 4.1  | 9,793       | 9,378      | 415          | 4.2  | 9,706       | 9,253      | 453          | 4.7  |
| Midland       | City      | 81,365      | 79,539     | 1,826        | 2.2  | 80,455      | 78,518     | 1,937        | 2.4  | 75,059      | 72,781     | 2,278        | 3.0  |
| Odessa        | City      | 62,174      | 60,434     | 1,740        | 2.8  | 61,892      | 60,040     | 1,852        | 3.0  | 60,831      | 58,494     | 2,337        | 3.8  |