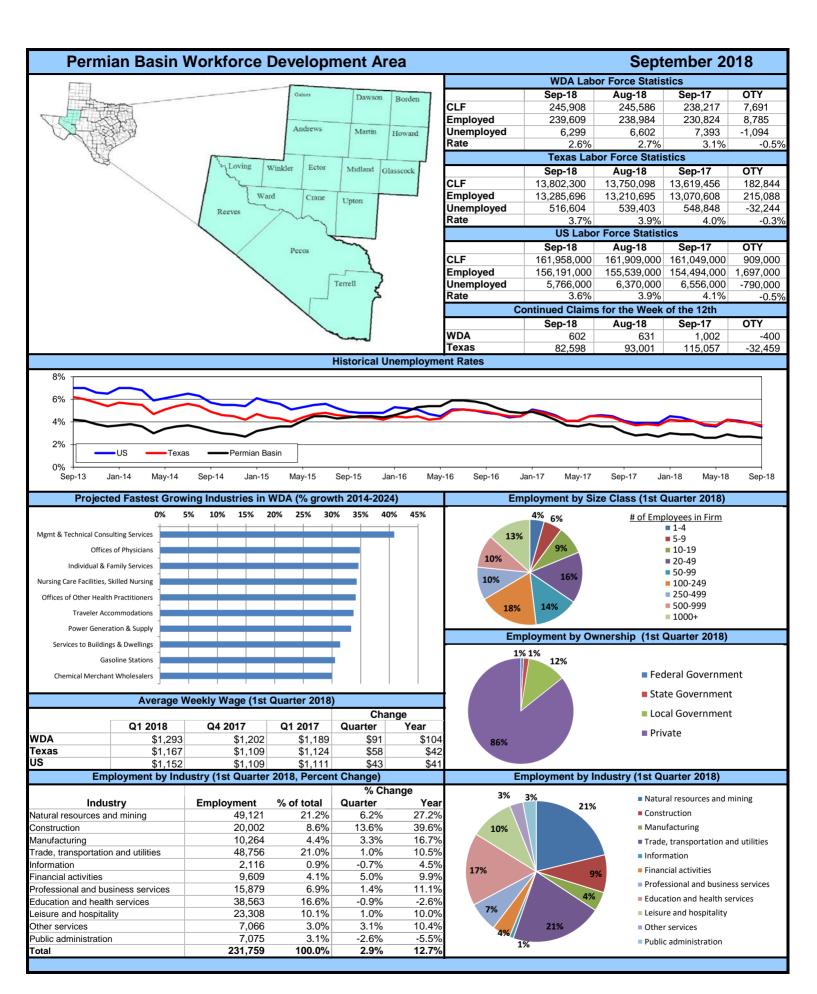

|               |           |             | Septemb    | er-18        | •    |             | August     | :-18         | •    |             | Septemb    | er-17        |      |
|---------------|-----------|-------------|------------|--------------|------|-------------|------------|--------------|------|-------------|------------|--------------|------|
| Area          | Area Type | Labor Force | Employment | Unemployment | Rate | Labor Force | Employment | Unemployment | Rate | Labor Force | Employment | Unemployment | Rate |
| Texas         | State     | 13,802,300  | 13,285,696 | 516,604      | 3.7  | 13,750,098  | 13,210,695 | 539,403      | 3.9  | 13,619,456  | 13,070,608 | 548,848      | 4.0  |
| Midland       | MSA       | 100,730     | 98,552     | 2,178        | 2.2  | 100,445     | 98,195     | 2,250        | 2.2  | 94,345      | 91,890     | 2,455        | 2.6  |
| Odessa        | MSA       | 80,291      | 78,099     | 2,192        | 2.7  | 80,029      | 77,708     | 2,321        | 2.9  | 80,082      | 77,352     | 2,730        | 3.4  |
| Permian Basin | WDA       | 245,908     | 239,609    | 6,299        | 2.6  | 245,586     | 238,984    | 6,602        | 2.7  | 238,217     | 230,824    | 7,393        | 3.1  |
| Andrews       | County    | 9,240       | 9,022      | 218          | 2.4  | 9,214       | 8,985      | 229          | 2.5  | 9,162       | 8,915      | 247          | 2.7  |
| Borden        | County    | 296         | 286        | 10           | 3.4  | 302         | 292        | 10           | 3.3  | 300         | 289        | 11           | 3.7  |
| Crane         | County    | 1,555       | 1,492      | 63           | 4.1  | 1,557       | 1,491      | 66           | 4.2  | 1,545       | 1,472      | 73           | 4.7  |
| Dawson        | County    | 4,497       | 4,279      | 218          | 4.8  | 4,559       | 4,333      | 226          | 5.0  | 4,501       | 4,300      | 201          | 4.5  |
| Ector         | County    | 80,291      | 78,099     | 2,192        | 2.7  | 80,029      | 77,708     | 2,321        | 2.9  | 80,082      | 77,352     | 2,730        | 3.4  |
| Gaines        | County    | 9,523       | 9,286      | 237          | 2.5  | 9,625       | 9,376      | 249          | 2.6  | 9,158       | 8,910      | 248          | 2.7  |
| Glasscock     | County    | 763         | 745        | 18           | 2.4  | 781         | 762        | 19           | 2.4  | 675         | 659        | 16           | 2.4  |
| Howard        | County    | 13,265      | 12,835     | 430          | 3.2  | 13,322      | 12,870     | 452          | 3.4  | 13,232      | 12,730     | 502          | 3.8  |
| Loving        | County    | 96          | 92         | 4            | 4.2  | 95          | 91         | 4            | 4.2  | 89          | 85         | 4            | 4.5  |
| Martin        | County    | 2,802       | 2,723      | 79           | 2.8  | 2,809       | 2,733      | 76           | 2.7  | 2,591       | 2,521      | 70           | 2.7  |
| Midland       | County    | 97,928      | 95,829     | 2,099        | 2.1  | 97,636      | 95,462     | 2,174        | 2.2  | 91,754      | 89,369     | 2,385        | 2.6  |
| Pecos         | County    | 6,488       | 6,267      | 221          | 3.4  | 6,554       | 6,318      | 236          | 3.6  | 6,857       | 6,609      | 248          | 3.6  |
| Reeves        | County    | 8,170       | 7,993      | 177          | 2.2  | 8,076       | 7,887      | 189          | 2.3  | 7,449       | 7,203      | 246          | 3.3  |
| Terrell       | County    | 368         | 356        | 12           | 3.3  | 368         | 357        | 11           | 3.0  | 384         | 371        | 13           | 3.4  |
| Upton         | County    | 1,571       | 1,521      | 50           | 3.2  | 1,594       | 1,544      | 50           | 3.1  | 1,530       | 1,478      | 52           | 3.4  |
| Ward          | County    | 5,605       | 5,444      | 161          | 2.9  | 5,606       | 5,430      | 176          | 3.1  | 5,625       | 5,422      | 203          | 3.6  |
| Winkler       | County    | 3,450       | 3,340      | 110          | 3.2  | 3,459       | 3,345      | 114          | 3.3  | 3,283       | 3,139      | 144          | 4.4  |
| Big Spring    | City      | 9,672       | 9,325      | 347          | 3.6  | 9,715       | 9,351      | 364          | 3.7  | 9,648       | 9,249      | 399          | 4.1  |
| Midland       | City      | 80,995      | 79,241     | 1,754        | 2.2  | 80,730      | 78,938     | 1,792        | 2.2  | 75,873      | 73,899     | 1,974        | 2.6  |
| Odessa        | City      | 62,022      | 60,397     | 1,625        | 2.6  | 61,809      | 60,096     | 1,713        | 2.8  | 61,783      | 59,752     | 2,031        | 3.3  |