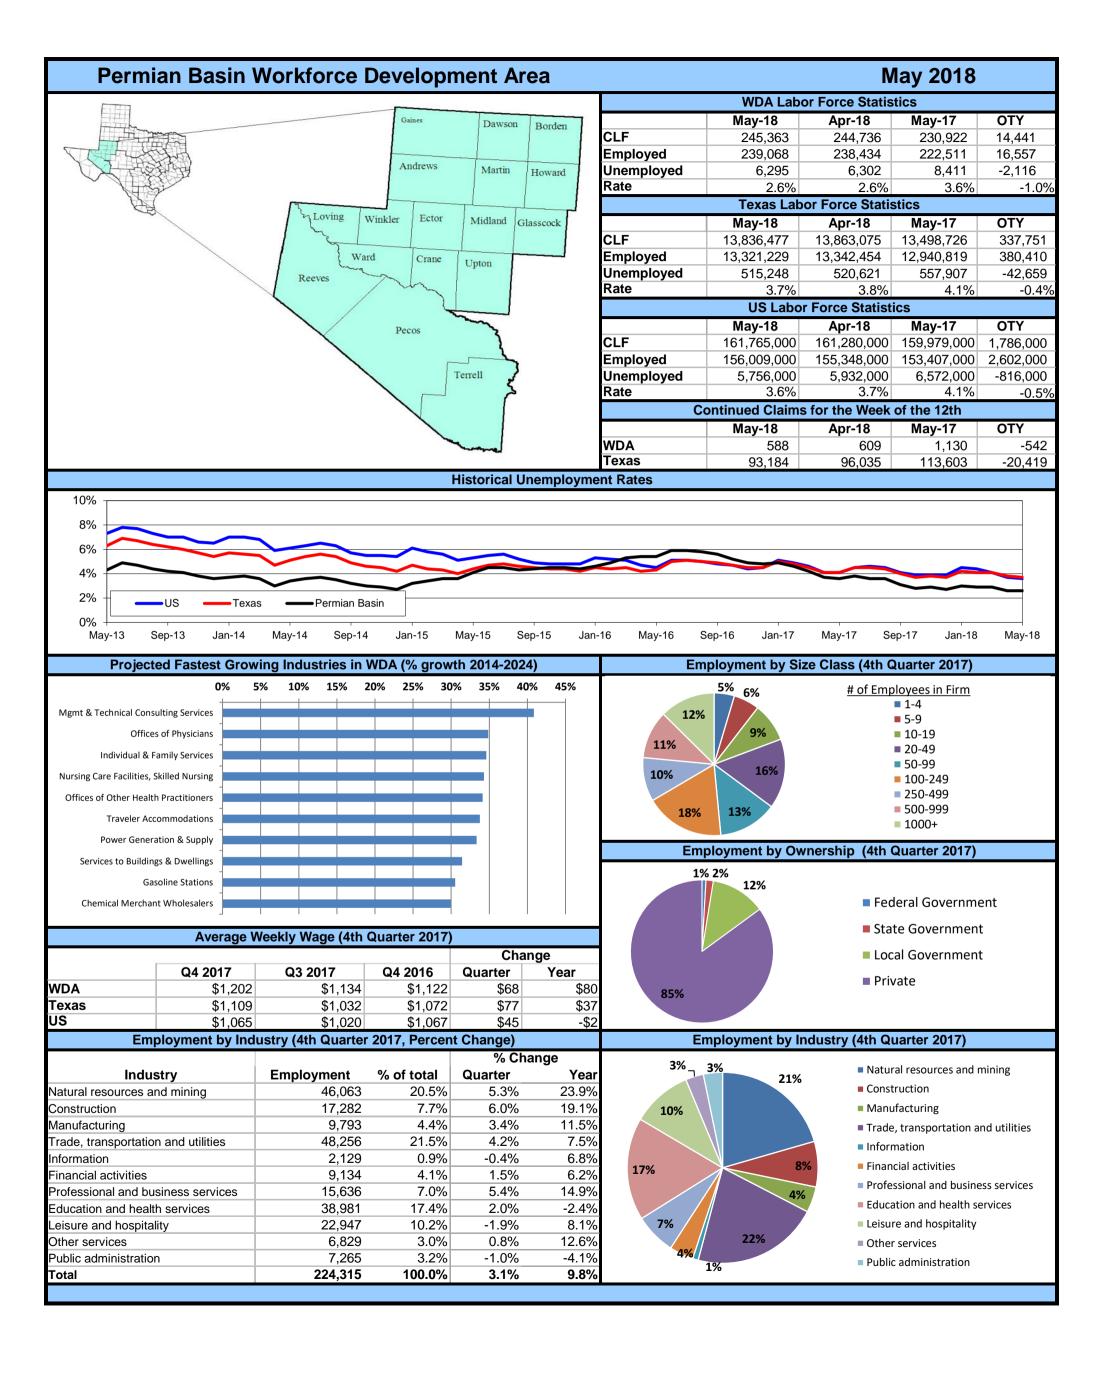

|               |           |             | 18         |              |      | April-      | 18         |              |      | May-        | 17         |              |      |
|---------------|-----------|-------------|------------|--------------|------|-------------|------------|--------------|------|-------------|------------|--------------|------|
| Area          | Area Type | Labor Force | Employment | Unemployment | Rate | Labor Force | Employment | Unemployment | Rate | Labor Force | Employment | Unemployment | Rate |
| Texas         | State     | 13,836,477  | 13,321,229 | 515,248      | 3.7  | 13,863,075  | 13,342,454 | 520,621      | 3.8  | 13,498,726  | 12,940,819 | 557,907      | 4.1  |
| Midland       | MSA       | 99,674      | 97,559     | 2,115        | 2.1  | 98,666      | 96,588     | 2,078        | 2.1  | 90,799      | 88,057     | 2,742        | 3.0  |
| Odessa        | MSA       | 80,529      | 78,294     | 2,235        | 2.8  | 80,968      | 78,727     | 2,241        | 2.8  | 77,333      | 74,137     | 3,196        | 4.1  |
| Permian Basin | WDA       | 245,363     | 239,068    | 6,295        | 2.6  | 244,736     | 238,434    | 6,302        | 2.6  | 230,922     | 222,511    | 8,411        | 3.6  |
| Andrews       | County    | 9,288       | 9,073      | 215          | 2.3  | 9,223       | 9,004      | 219          | 2.4  | 9,020       | 8,757      | 263          | 2.9  |
| Borden        | County    | 309         | 298        | 11           | 3.6  | 305         | 292        | 13           | 4.3  | 332         | 323        | 9            | 2.7  |
| Crane         | County    | 1,575       | 1,505      | 70           | 4.4  | 1,601       | 1,529      | 72           | 4.5  | 1,639       | 1,558      | 81           | 4.9  |
| Dawson        | County    | 4,682       | 4,485      | 197          | 4.2  | 4,639       | 4,437      | 202          | 4.4  | 4,767       | 4,530      | 237          | 5.0  |
| Ector         | County    | 80,529      | 78,294     | 2,235        | 2.8  | 80,968      | 78,727     | 2,241        | 2.8  | 77,333      | 74,137     | 3,196        | 4.1  |
| Gaines        | County    | 9,588       | 9,352      | 236          | 2.5  | 9,503       | 9,273      | 230          | 2.4  | 9,337       | 9,060      | 277          | 3.0  |
| Glasscock     | County    | 777         | 760        | 17           | 2.2  | 736         | 720        | 16           | 2.2  | 727         | 710        | 17           | 2.3  |
| Howard        | County    | 13,376      | 12,948     | 428          | 3.2  | 13,388      | 12,950     | 438          | 3.3  | 13,220      | 12,654     | 566          | 4.3  |
| Loving        | County    | 95          | 91         | 4            | 4.2  | 96          | 92         | 4            | 4.2  | 104         | . 99       | 5            | 4.8  |
| Martin        | County    | 2,798       | 2,732      | 66           | 2.4  | 2,735       | 2,676      | 59           | 2.2  | 2,588       | 2,504      | 84           | 3.2  |
| Midland       | County    | 96,876      | 94,827     | 2,049        | 2.1  | 95,931      | 93,912     | 2,019        | 2.1  | 88,211      | 85,553     | 2,658        | 3.0  |
| Pecos         | County    | 6,584       | 6,352      | 232          | 3.5  | 6,712       | 6,471      | 241          | 3.6  | 6,162       | 5,870      | 292          | 4.7  |
| Reeves        | County    | 7,822       | 7,634      | 188          | 2.4  | 7,767       | 7,577      | 190          | 2.4  | 6,688       | 6,453      | 235          | 3.5  |
| Terrell       | County    | 386         | 372        | 14           | 3.6  | 382         | 366        | 16           | 4.2  | 405         | 385        | 20           | 4.9  |
| Upton         | County    | 1,570       | 1,516      | 54           | 3.4  | 1,589       | 1,533      | 56           | 3.5  | 1,528       | 1,468      | 60           | 3.9  |
| Ward          | County    | 5,611       | 5,445      | 166          | 3.0  | 5,659       | 5,488      | 171          | 3.0  | 5,606       | 5,377      | 229          | 4.1  |
| Winkler       | County    | 3,497       | 3,384      | 113          | 3.2  | 3,502       | 3,387      | 115          | 3.3  | 3,255       | 3,073      | 182          | 5.6  |
| Big Spring    | City      | 9,751       | 9,408      | 343          | 3.5  | 9,761       | 9,409      | 352          | 3.6  | 9,634       | 9,194      | 440          | 4.6  |
| Midland       | City      | 80,125      | 78,413     | 1,712        | 2.1  | 79,331      | 77,656     | 1,675        | 2.1  | 72,965      | 70,744     | 2,221        | 3.0  |
| Odessa        | City      | 62,176      | 60,533     | 1,643        | 2.6  | 62,506      | 60,850     | 1,656        | 2.6  | 59,584      | 57,267     | 2,317        | 3.9  |