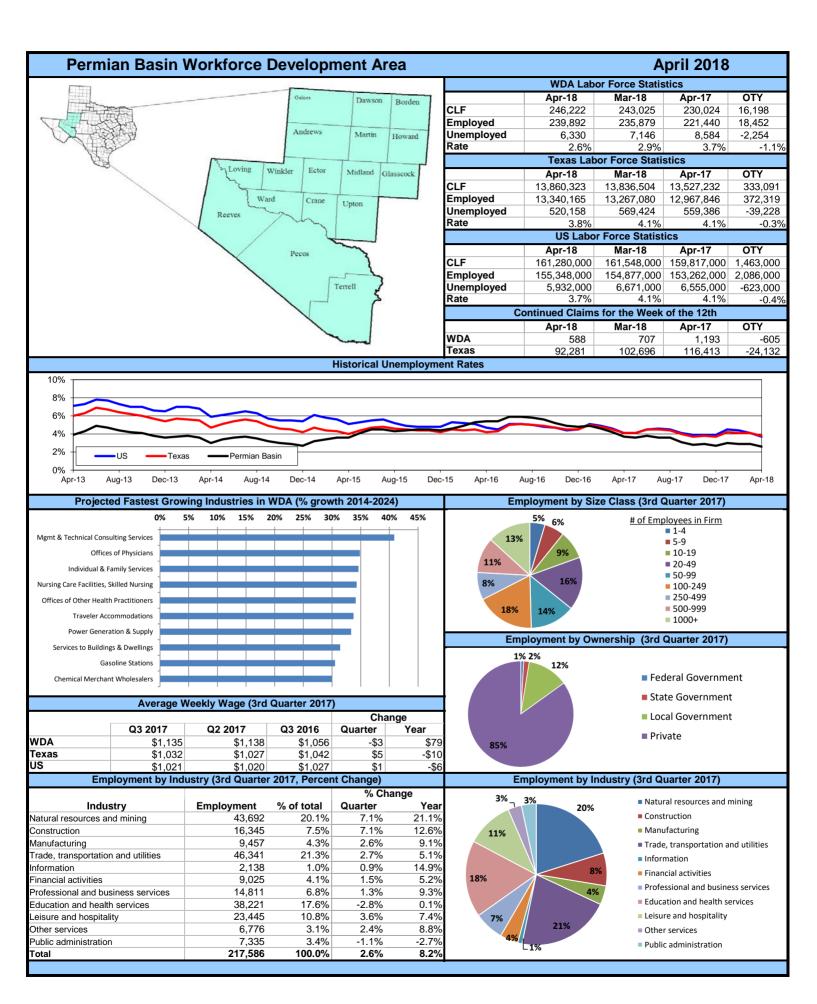

|               |           |             | April-     | 18           |      |             | March      | -18          |      |             | April-     | 17           |      |
|---------------|-----------|-------------|------------|--------------|------|-------------|------------|--------------|------|-------------|------------|--------------|------|
| Area          | Area Type | Labor Force | Employment | Unemployment | Rate | Labor Force | Employment | Unemployment | Rate | Labor Force | Employment | Unemployment | Rate |
| Texas         | State     | 13,860,323  | 13,340,165 | 520,158      | 3.8  | 13,836,504  | 13,267,080 | 569,424      | 4.1  | 13,527,232  | 12,967,846 | 559,386      | 4.1  |
| Midland       | MSA       | 99,812      | 97,726     | 2,086        | 2.1  | 97,257      | 94,880     | 2,377        | 2.4  | 90,316      | 87,564     | 2,752        | 3.0  |
| Odessa        | MSA       | 81,328      | 79,077     | 2,251        | 2.8  | 80,613      | 78,075     | 2,538        | 3.1  | 77,224      | 73,887     | 3,337        | 4.3  |
| Permian Basin | WDA       | 246,222     | 239,892    | 6,330        | 2.6  | 243,025     | 235,879    | 7,146        | 2.9  | 230,024     | 221,440    | 8,584        | 3.7  |
| Andrews       | County    | 9,220       | 8,999      | 221          | 2.4  | 9,219       | 8,971      | 248          | 2.7  | 8,904       | 8,631      | 273          | 3.1  |
| Borden        | County    | 305         | 292        | 13           | 4.3  | 317         | 304        | 13           | 4.1  | 337         | 328        | 9            | 2.7  |
| Crane         | County    | 1,600       | 1,529      | 71           | 4.4  | 1,592       | 1,513      | 79           | 5.0  | 1,652       | 1,569      | 83           | 5.0  |
| Dawson        | County    | 4,637       | 4,435      | 202          | 4.4  | 4,645       | 4,437      | 208          | 4.5  | 4,784       | 4,529      | 255          | 5.3  |
| Ector         | County    | 81,328      | 79,077     | 2,251        | 2.8  | 80,613      | 78,075     | 2,538        | 3.1  | 77,224      | 73,887     | 3,337        | 4.3  |
| Gaines        | County    | 9,499       | 9,268      | 231          | 2.4  | 9,565       | 9,312      | 253          | 2.6  | 9,352       | 9,081      | 271          | 2.9  |
| Glasscock     | County    | 737         | 721        | 16           | 2.2  | 744         | 726        | 18           | 2.4  | 714         | 697        | 17           | 2.4  |
| Howard        | County    | 13,384      | 12,943     | 441          | 3.3  | 13,493      | 12,954     | 539          | 4.0  | 13,226      | 12,648     | 578          | 4.4  |
| Loving        | County    | 96          | 92         | 4            | 4.2  | 99          | 95         | 4            | 4.0  | 100         | 96         | 4            | 4.0  |
| Martin        | County    | 2,764       | 2,704      | 60           | 2.2  | 2,732       | 2,666      | 66           | 2.4  | 2,565       | 2,484      | 81           | 3.2  |
| Midland       | County    | 97,048      | 95,022     | 2,026        | 2.1  | 94,525      | 92,214     | 2,311        | 2.4  | 87,751      | 85,080     | 2,671        | 3.0  |
| Pecos         | County    | 6,708       | 6,468      | 240          | 3.6  | 6,816       | 6,551      | 265          | 3.9  | 6,205       | 5,894      | 311          | 5.0  |
| Reeves        | County    | 7,765       | 7,573      | 192          | 2.5  | 7,723       | 7,508      | 215          | 2.8  | 6,529       | 6,297      | 232          | 3.6  |
| Terrell       | County    | 382         | 366        | 16           | 4.2  | 375         | 360        | 15           | 4.0  | 406         | 384        | 22           | 5.4  |
| Upton         | County    | 1,589       | 1,532      | 57           | 3.6  | 1,540       | 1,486      | 54           | 3.5  | 1,545       | 1,491      | 54           | 3.5  |
| Ward          | County    | 5,658       | 5,485      | 173          | 3.1  | 5,631       | 5,441      | 190          | 3.4  | 5,557       | 5,339      | 218          | 3.9  |
| Winkler       | County    | 3,502       | 3,386      | 116          | 3.3  | 3,396       | 3,266      | 130          | 3.8  | 3,173       | 3,005      | 168          | 5.3  |
| Big Spring    | City      | 9,758       | 9,404      | 354          | 3.6  | 9,844       | 9,412      | 432          | 4.4  | 9,639       | 9,190      | 449          | 4.7  |
| Midland       | City      | 80,253      | 78,574     | 1,679        | 2.1  | 78,148      | 76,252     | 1,896        | 2.4  | 72,566      | 70,353     | 2,213        | 3.0  |
| Odessa        | City      | 62,791      | 61,129     | 1,662        | 2.6  | 62,230      | 60,335     | 1,895        | 3.0  | 59,458      | 57,071     | 2,387        | 4.0  |