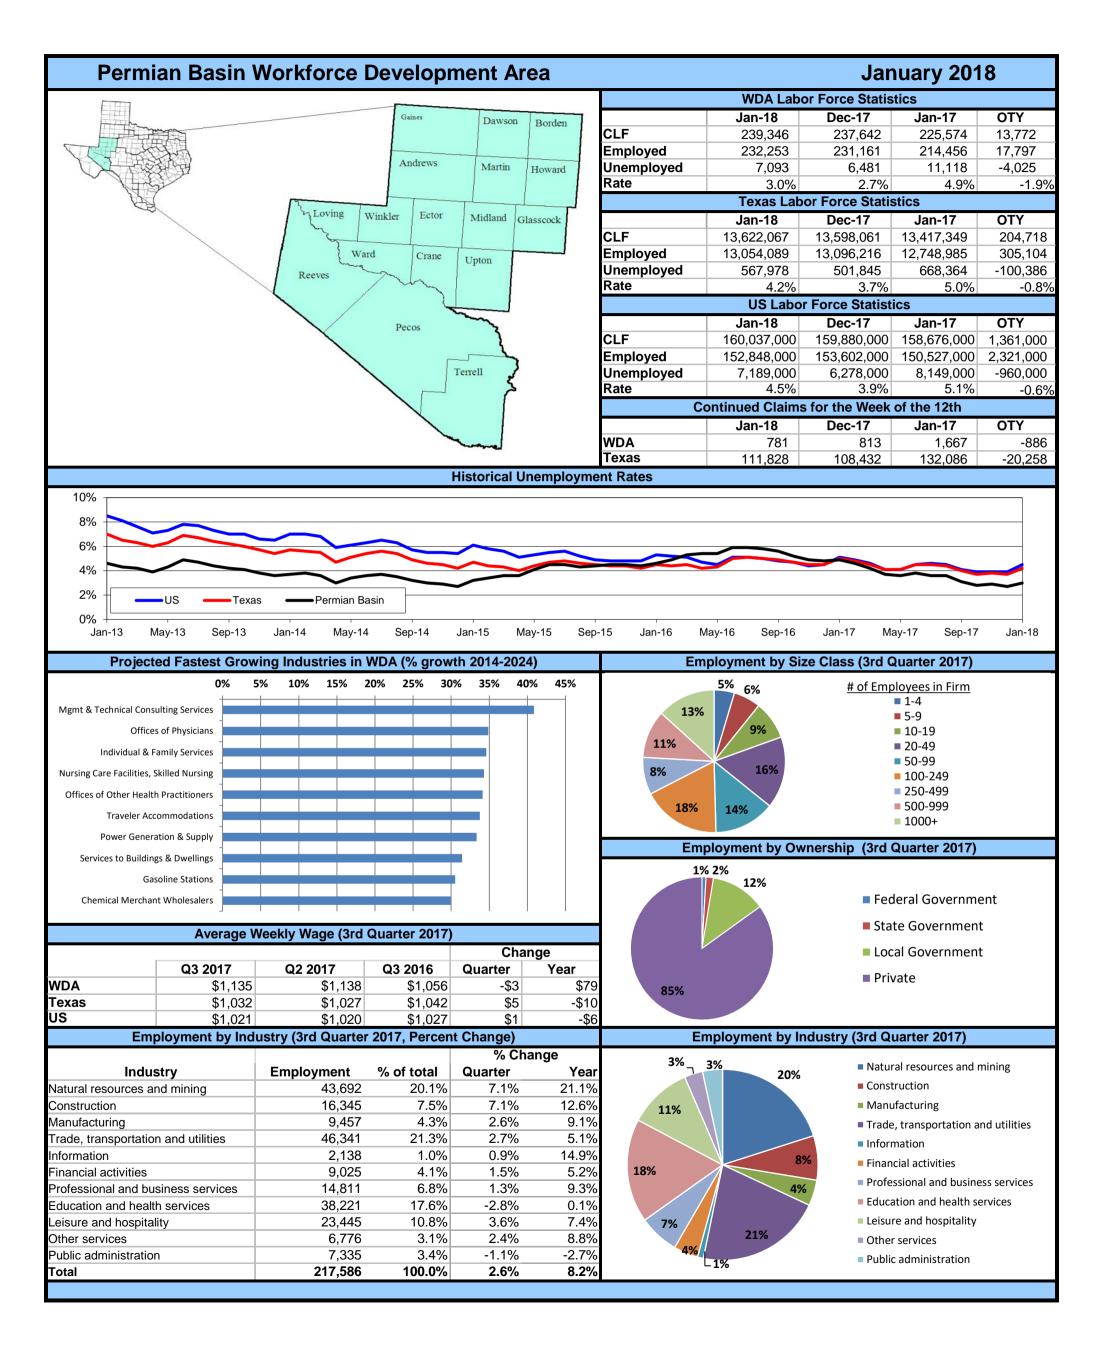

|               |           |             | January    | <b>y-18</b>  |      |             | Decemb     | er-17        |      |             | Januar     | y-17         |       |
|---------------|-----------|-------------|------------|--------------|------|-------------|------------|--------------|------|-------------|------------|--------------|-------|
| Area          | Area Type | Labor Force | Employment | Unemployment | Rate | Labor Force | Employment | Unemployment | Rate | Labor Force | Employment | Unemployment | Rate  |
| Texas         | State     | 13,622,067  | 13,054,089 | 567,978      | 4.2  | 13,598,061  | 13,096,216 | 501,845      | 3.7  | 13,417,349  | 12,748,985 | 668,364      | 5.0   |
| Midland       | MSA       | 95,614      | 93,285     | 2,329        | 2.4  | 94,704      | 92,563     | 2,141        | 2.3  | 88,369      | 84,793     | 3,576        | 4.0   |
| Odessa        | MSA       | 79,706      | 77,087     | 2,619        | 3.3  | 79,431      | 77,028     | 2,403        | 3.0  | 75,964      | 71,586     | 4,378        | 5.8   |
| Permian Basin | WDA       | 239,346     | 232,253    | 7,093        | 3.0  | 237,642     | 231,161    | 6,481        | 2.7  | 225,574     | 214,456    | 11,118       | 4.9   |
| Andrews       | County    | 9,157       | 8,913      | 244          | 2.7  | 9,052       | 8,839      | 213          | 2.4  | 8,744       | 8,372      | 372          | 4.3   |
| Borden        | County    | 302         | 289        | 13           | 4.3  | 305         | 293        | 12           | 3.9  | 317         | 305        | 12           | 3.8   |
| Crane         | County    | 1,552       | 1,478      | 74           | 4.8  | 1,534       | 1,468      | 66           | 4.3  | 1,608       | 1,493      | 115          | 7.2   |
| Dawson        | County    | 4,532       | 4,332      | 200          | 4.4  | 4,595       | 4,410      | 185          | 4.0  | 4,663       | 4,416      | 247          | 5.3   |
| Ector         | County    | 79,706      | 77,087     | 2,619        | 3.3  | 79,431      | 77,028     | 2,403        | 3.0  | 75,964      | 71,586     | 4,378        | 5.8   |
| Gaines        | County    | 9,247       | 9,003      | 244          | 2.6  | 9,257       | 9,031      | 226          | 2.4  | 9,017       | 8,672      | 345          | 3.8   |
| Glasscock     | County    | 677         | 660        | 17           | 2.5  | 664         | 649        | 15           | 2.3  | 651         | 629        | 22           | 3.4   |
| Howard        | County    | 13,297      | 12,810     | 487          | 3.7  | 13,079      | 12,646     | 433          | 3.3  | 13,200      | 12,474     | 726          | 5.5   |
| Loving        | County    | 96          | 92         | 4            | 4.2  | 93          | 89         | 4            | 4.3  | 114         | 108        | 6            | 5.3   |
| Martin        | County    | 2,614       | 2,551      | 63           | 2.4  | 2,612       | 2,552      | 60           | 2.3  | 2,453       | 2,345      | 108          | 3 4.4 |
| Midland       | County    | 93,000      | 90,734     | 2,266        | 2.4  | 92,092      | 90,011     | 2,081        | 2.3  | 85,916      | 82,448     | 3,468        | 4.0   |
| Pecos         | County    | 6,703       | 6,461      | 242          | 3.6  | 6,729       | 6,521      | 208          | 3.1  | 6,269       | 5,869      | 400          | 6.4   |
| Reeves        | County    | 7,743       | 7,525      | 218          | 2.8  | 7,479       | 7,277      | 202          | 2.7  | 6,233       | 5,936      | 297          | 4.8   |
| Terrell       | County    | 344         | 331        | 13           | 3.8  | 380         | 367        | 13           | 3.4  | 376         | 349        | 27           | 7.2   |
| Upton         | County    | 1,517       | 1,459      | 58           | 3.8  | 1,518       | 1,469      | 49           | 3.2  | 1,529       | 1,454      | 75           | 4.9   |
| Ward          | County    | 5,510       | 5,307      | 203          | 3.7  | 5,519       | 5,332      | 187          | 3.4  | 5,416       | 5,128      | 288          | 5.3   |
| Winkler       | County    | 3,349       | 3,221      | 128          | 3.8  | 3,303       | 3,179      | 124          | 3.8  | 3,104       | 2,872      | 232          | 7.5   |
| Big Spring    | City      | 9,700       | 9,307      | 393          | 4.1  | 9,531       | 9,188      | 343          | 3.6  | 9,665       | 9,063      | 602          | 6.2   |
| Midland       | City      | 76,890      | 75,028     | 1,862        | 2.4  | 76,140      | 74,430     | 1,710        | 2.2  | 71,018      | 68,176     | 2,842        | 4.0   |
| Odessa        | City      | 61,489      | 59,567     | 1,922        | 3.1  | 61,254      | 59,514     | 1,740        | 2.8  | 58,382      | 55,294     | 3,088        | 5.3   |