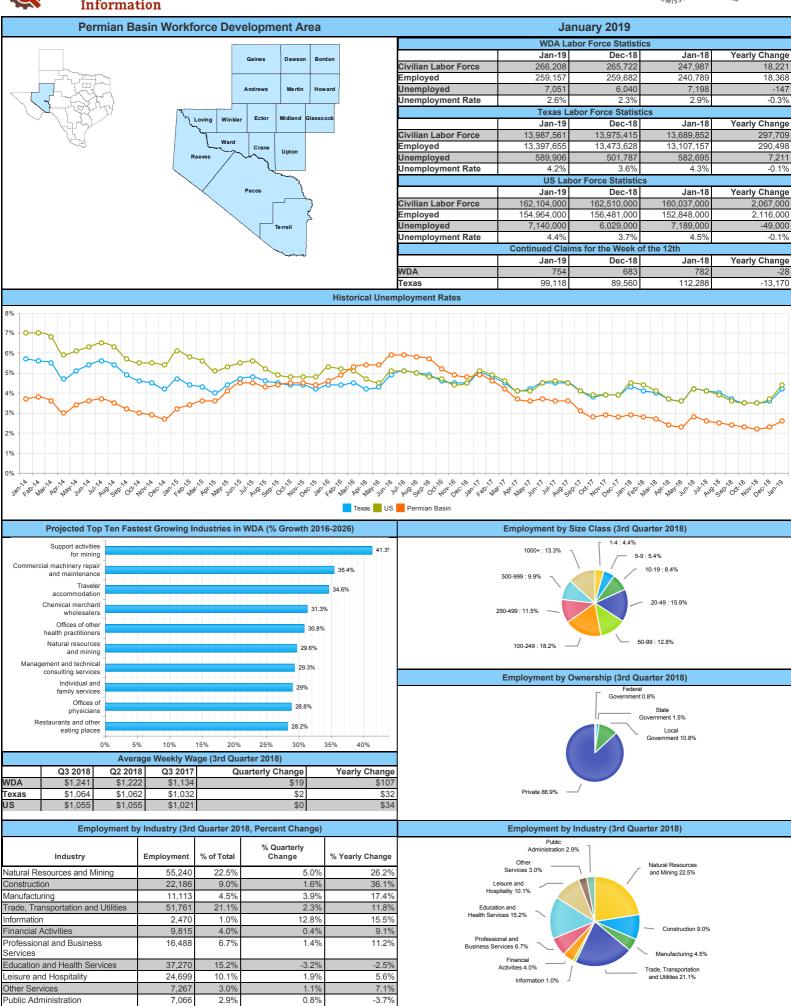

2.9%

0.8%

Page 1 of 2

3/18/2019 10:58:32 AM

| Nov-17 | 2.9 | 3.9 | 3.9 |
|--------|-----|-----|-----|
| Oct-17 | 2.8 | 3.8 | 3.9 |
| Sep-17 | 3.1 | 4.1 | 4.1 |
| Aug-17 | 3.6 | 4.5 | 4.5 |
| Jul-17 | 3.6 | 4.5 | 4.6 |
| Jun-17 | 3.7 | 4.5 | 4.5 |
| May-17 | 3.6 | 4.2 | 4.1 |
| Apr-17 | 3.7 | 4.1 | 4.1 |
| Mar-17 | 4.2 | 4.5 | 4.6 |
| Feb-17 | 4.6 | 4.8 | 4.9 |
| Jan-17 | 4.9 | 5.0 | 5.1 |
| Dec-16 | 4.8 | 4.5 | 4.5 |
| Nov-16 | 4.9 | 4.5 | 4.4 |
| Oct-16 | 5.2 | 4.6 | 4.7 |
| Sep-16 | 5.7 | 4.9 | 4.8 |
| Aug-16 | 5.8 | 5.0 | 5.0 |
| Jul-16 | 5.9 | 5.1 | 5.1 |
| Jun-16 | 5.9 | 4.9 | 5.1 |
| May-16 | 5.4 | 4.3 | 4.5 |
| Apr-16 | 5.4 | 4.2 | 4.7 |
| Mar-16 | 5.3 | 4.5 | 5.1 |
| Feb-16 | 4.9 | 4.4 | 5.2 |
| Jan-16 | 4.6 | 4.4 | 5.3 |
| Dec-15 | 4.4 | 4.2 | 4.8 |
| Nov-15 | 4.5 | 4.4 | 4.8 |
| Oct-15 | 4.5 | 4.4 | 4.8 |
| Sep-15 | 4.4 | 4.5 | 4.9 |
| Aug-15 | 4.3 | 4.6 | 5.2 |
| Jul-15 | 4.5 | 4.8 | 5.6 |
| Jun-15 | 4.5 | 4.7 | 5.5 |
| May-15 | 4.1 | 4.4 | 5.3 |
| Apr-15 | 3.6 | 4.0 | 5.1 |
| Mar-15 | 3.6 | 4.3 | 5.6 |
| Feb-15 | 3.4 | 4.4 | 5.8 |
| Jan-15 | 3.2 | 4.7 | 6.1 |
| Dec-14 | 2.7 | 4.2 | 5.4 |
| Nov-14 | 2.9 | 4.5 | 5.5 |
| Oct-14 | 3.0 | 4.6 | 5.5 |
| Sep-14 | 3.2 | 4.9 | 5.7 |
| Aug-14 | 3.5 | 5.4 | 6.3 |
| Jul-14 | 3.7 | 5.6 | 6.5 |
| Jun-14 | 3.6 | 5.4 | 6.3 |
| May-14 | 3.4 | 5.1 | 6.1 |
| Apr-14 | 3.0 | 4.7 | 5.9 |
| Mar-14 | 3.6 | 5.5 | 6.8 |
| Feb-14 | 3.8 | 5.6 | 7.0 |
| Jan-14 | 3.7 | 5.7 | 7.0 |

|                      |                | /larch 2019         |             |               |
|----------------------|----------------|---------------------|-------------|---------------|
|                      |                |                     |             |               |
|                      | WDA La         | abor Force Statisti | cs          |               |
|                      | Mar-19         | Feb-19              | Mar-18      | Yearly Change |
| Civilian Labor Force | 265,737        | 266,228             | 253,571     | 12,166        |
| Employed             | 259,473        | 259,439             | 246,671     | 12,802        |
| Unemployed           | 6,264          | 6,789               | 6,900       | -636          |
| Unemployment Rate    | 2.4%           | 2.6%                | 2.7%        | -0.3%         |
|                      | Texas L        | abor Force Statist  | ics         |               |
|                      | Mar-19         | Feb-19              | Mar-18      | Yearly Change |
| Civilian Labor Force | 14,059,553     | 14,086,922          | 13,818,674  | 240,879       |
| Employed             | 13,564,857     | 13,537,993          | 13,262,592  | 302,265       |
| Unemployed           | 494,696        | 548,929             | 556,082     | -61,386       |
| Unemployment Rate    | 3.5%           | 3.9%                | 4.0%        | -0.5%         |
|                      | US Lal         | oor Force Statistic | s           |               |
|                      | Mar-19         | Feb-19              | Mar-18      | Yearly Change |
| Civilian Labor Force | 162,823,000    | 162,793,000         | 161,548,000 | 1,275,000     |
| Employed             | 156,441,000    | 156,167,000         | 154,877,000 | 1,564,000     |
| Unemployed           | 6,382,000      | 6,625,000           | 6,671,000   | -289,000      |
| Unemployment Rate    | 3.9%           | 4.1%                | 4.1%        | -0.2%         |
|                      | Continued Clai | ms for the Week o   | of the 12th |               |
|                      | Mar-19         | Feb-19              | Mar-18      | Yearly Change |
| WDA                  | 841            | 828                 | 710         | 131           |
| Texas                | 94,365         | 95,322              | 102,983     | -8,618        |
| mployment Rates      |                |                     |             |               |

\$107

7.1%

-3.7%

\$2

1.1%

0.8%

| φ1,055 φ1,05                          | ου φ1,021       |              | ΨΟ                  | ΨΟΨ             |
|---------------------------------------|-----------------|--------------|---------------------|-----------------|
| Employment b                          | y Industry (3rc | l Quarter 20 | 18, Percent Change) |                 |
| Industry                              | Employment      | % of Total   | % Quarterly Change  | % Yearly Change |
| Natural Resources and Mining          | 55,240          | 22.5%        | 5.0%                | 26.2%           |
| Construction                          | 22,186          | 9.0%         | 1.6%                | 36.1%           |
| Manufacturing                         | 11,113          | 4.5%         | 3.9%                | 17.4%           |
| Trade, Transportation and Utilities   | 51,761          | 21.1%        | 2.3%                | 11.8%           |
| Information                           | 2,470           | 1.0%         | 12.8%               | 15.5%           |
| Financial Activities                  | 9,815           | 4.0%         | 0.4%                | 9.1%            |
| Professional and Business<br>Services | 16,488          | 6.7%         | 1.4%                | 11.2%           |
| Education and Health Services         | 37,270          | 15.2%        | -3.2%               | -2.5%           |
| Leisure and Hospitality               | 24,699          | 10.1%        | 1.9%                | 5.6%            |

3.0%

2.9%

7,267

7,066

\$1,13

\$1.03

WDA

Texas

Other Services

Public Administration

\$1,241

\$1,064

\$1,22

\$1,062

Texas US Permian Basin

| Information      |            |            |            |
|------------------|------------|------------|------------|
| Months           | WDA        | Texas      | US         |
| Mar-19           | 2.4        | 3.5        |            |
| Feb-19           | 2.6        | 3.9        |            |
| Jan-19           | 2.6        | 4.2        |            |
| Dec-18           | 2.3        | 3.6        |            |
| Nov-18<br>Oct-18 | 2.2        | 3.5<br>3.5 |            |
| Sep-18           | 2.3        | 3.7        |            |
| Aug-18           | 2.5        | 4.0        |            |
| Jul-18           | 2.6        | 4.1        | 4.1        |
| Jun-18           | 2.8        | 4.2        |            |
| May-18           | 2.3        | 3.6        |            |
| Apr-18           | 2.4        | 3.7        | 3.7        |
| Mar-18           | 2.7        | 4.0        |            |
| Feb-18           | 2.8        | 4.1        | 4.4        |
| Jan-18           | 2.9        | 4.3        |            |
| Dec-17           | 2.8        | 3.9        |            |
| Nov-17           | 2.9        | 3.9        | 3.9        |
| Oct-17           | 2.8        | 3.8        |            |
| Sep-17           | 3.1<br>3.6 | 4.1<br>4.5 | 4.1<br>4.5 |
| Aug-17<br>Jul-17 | 3.6        | 4.5        |            |
| Jun-17           | 3.7        | 4.5        |            |
| May-17           | 3.6        | 4.2        |            |
| Apr-17           | 3.7        | 4.1        | 4.1        |
| Mar-17           | 4.2        | 4.5        |            |
| Feb-17           | 4.6        | 4.8        | 4.9        |
| Jan-17           | 4.9        | 5.0        | 5.1        |
| Dec-16           | 4.8        | 4.5        |            |
| Nov-16           | 4.9        | 4.5        |            |
| Oct-16           | 5.2        | 4.6        |            |
| Sep-16           | 5.7        | 4.9        |            |
| Aug-16<br>Jul-16 | 5.8<br>5.9 | 5.0<br>5.1 | 5.0<br>5.1 |
| Jun-16           | 5.9        | 4.9        |            |
| May-16           | 5.4        | 4.3        |            |
| Apr-16           | 5.4        | 4.2        |            |
| Mar-16           | 5.3        | 4.5        |            |
| Feb-16           | 4.9        | 4.4        |            |
| Jan-16           | 4.6        | 4.4        | 5.3        |
| Dec-15           | 4.4        | 4.2        |            |
| Nov-15           | 4.5        | 4.4        |            |
| Oct-15           | 4.5        | 4.4        |            |
| Sep-15           | 4.4        | 4.5        |            |
| Aug-15           | 4.3        | 4.6        |            |
| Jul-15<br>Jun-15 | 4.5<br>4.5 | 4.8<br>4.7 |            |
| May-15           | 4.1        | 4.4        |            |
| Apr-15           | 3.6        | 4.0        |            |
| Mar-15           | 3.6        | 4.3        |            |
| Feb-15           | 3.4        | 4.4        |            |
| Jan-15           | 3.2        | 4.7        | 6.1        |
| Dec-14           | 2.7        | 4.2        |            |
| Nov-14           | 2.9        | 4.5        |            |
| Oct-14           | 3.0        | 4.6        |            |
| Sep-14           | 3.2        | 4.9        |            |
| Aug-14           | 3.5        | 5.4        |            |
| Jul-14           | 3.7        | 5.6        |            |
| Jun-14           | 3.6        | 5.4        |            |
| May-14<br>Apr-14 | 3.4<br>3.0 | 5.1<br>4.7 | 6.1<br>5.9 |
| Apr-14<br>Mar-14 | 3.6        | 5.5        |            |
| IVIGIT 1         | 3.0        | 5.5        | 0.0        |

# Employment by Industry (3rd Quarter 2018)

| Industry                            | Q3 2018 Employment | % of Total | Q2 2018 Employment | % of Total | Q3 2017 Employment | % of Total | Quarterly Change | Yearly Change |
|-------------------------------------|--------------------|------------|--------------------|------------|--------------------|------------|------------------|---------------|
| Natural Resources and Mining        | 55,240             | 22.5%      | 52,623             | 21.8%      | 43,769             | 20.1%      | 5.0%             | 26.2%         |
| Construction                        | 22,186             | 9.0%       | 21,838             | 9.1%       | 16,299             | 7.5%       | 1.6%             | 36.1%         |
| Manufacturing                       | 11,113             | 4.5%       | 10,691             | 4.4%       | 9,469              | 4.4%       | 3.9%             | 17.4%         |
| Trade, Transportation and Utilities | 51,761             | 21.1%      | 50,583             | 21.0%      | 46,300             | 21.3%      | 2.3%             | 11.8%         |
| Information                         | 2,470              | 1.0%       | 2,189              | 0.9%       | 2,138              | 1.0%       | 12.8%            | 15.5%         |
| Financial Activities                | 9,815              | 4.0%       | 9,780              | 4.1%       | 8,995              | 4.1%       | 0.4%             | 9.1%          |
| Professional and Business Services  | 16,488             | 6.7%       | 16,254             | 6.7%       | 14,834             | 6.8%       | 1.4%             | 11.2%         |
| Education and Health Services       | 37,270             | 15.2%      | 38,495             | 16.0%      | 38,229             | 17.6%      | -3.2%            | -2.5%         |
| Leisure and Hospitality             | 24,699             | 10.1%      | 24,242             | 10.1%      | 23,391             | 10.8%      | 1.9%             | 5.6%          |
| Other Services                      | 7,267              | 3.0%       | 7,188              | 3.0%       | 6,784              | 3.1%       | 1.1%             | 7.1%          |
| Public Administration               | 7,066              | 2.9%       | 7,011              | 2.9%       | 7,338              | 3.4%       | 0.8%             | -3.7%         |