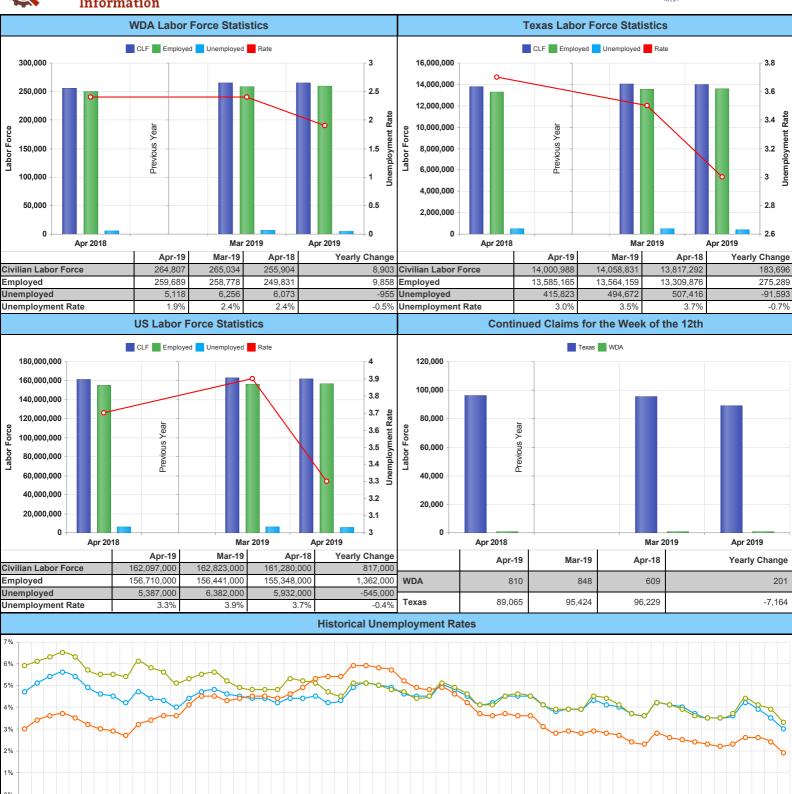

# PERMIAN BASIN

| April-19      |           |             |            |              |      | March-19    |            |              |      | April-18    |            |              |      |
|---------------|-----------|-------------|------------|--------------|------|-------------|------------|--------------|------|-------------|------------|--------------|------|
| Area          | Area Type | Labor Force | Employment | Unemployment | Rate | Labor Force | Employment | Unemployment | Rate | Labor Force | Employment | Unemployment | Rate |
| Texas         | State     | 14,000,988  | 13,585,165 | 415,823      | 3.0  | 14,058,831  | 13,564,159 | 494,672      | 3.5  | 13,817,292  | 13,309,876 | 507,416      | 3.7  |
| Midland       | MSA       | 106,499     | 104,704    | 1,795        | 1.7  | 106,705     | 104,486    | 2,219        | 2.1  | 103,795     | 101,776    | 2,019        | 1.9  |
| Odessa        | MSA       | 86,383      | 84,619     | 1,764        | 2.0  | 86,625      | 84,479     | 2,146        | 2.5  | 84,763      | 82,608     | 2,155        | 2.5  |
| Permian Basin | WDA       | 264,807     | 259,689    | 5,118        | 1.9  | 265,034     | 258,778    | 6,256        | 2.4  | 255,904     | 249,831    | 6,073        | 2.4  |
| Andrews       | County    | 9,627       | 9,461      | 166          | 1.7  | 9,760       | 9,544      | 216          | 2.2  | 9,290       | 9,078      | 212          | 2.3  |
| Borden        | County    | 369         | 360        | 9            | 2.4  | 381         | 371        | 10           | 2.6  | 336         | 323        | 13           | 3.9  |
| Crane         | County    | 1,829       | 1,783      | 46           | 2.5  | 1,861       | 1,804      | 57           | 3.1  | 1,732       | 1,662      | 70           | 4.0  |
| Dawson        | County    | 4,572       | 4,419      | 153          | 3.3  | 4,584       | 4,408      | 176          | 3.8  | 4,635       | 4,447      | 188          | 4.1  |
| Ector         | County    | 86,383      | 84,619     | 1,764        | 2.0  | 86,625      | 84,479     | 2,146        | 2.5  | 84,763      | 82,608     | 2,155        | 2.5  |
| Gaines        | County    | 9,556       | 9,363      | 193          | 2.0  | 9,728       | 9,498      | 230          | 2.4  | 9,413       | 9,191      | 222          | 2.4  |
| Glasscock     | County    | 923         | 909        | 14           | 1.5  | 918         | 900        | 18           | 2.0  | 844         | 830        | 14           | 1.7  |
| Howard        | County    | 14,095      | 13,740     | 355          | 2.5  | 14,304      | 13,855     | 449          | 3.1  | 13,546      | 13,129     | 417          | 3.1  |
| Loving        | County    | 107         | 103        | 4            | 3.7  | 105         | 101        | 4            | 3.8  | 99          | 95         | 4            | 4.0  |
| Martin        | County    | 2,839       | 2,786      | 53           | 1.9  | 2,866       | 2,799      | 67           | 2.3  | 2,776       | 2,721      | 55           | 2.0  |
| Midland       | County    | 103,660     | 101,918    | 1,742        | 1.7  | 103,839     | 101,687    | 2,152        | 2.1  | 101,019     | 99,055     | 1,964        | 1.9  |
| Pecos         | County    | 6,625       | 6,447      | 178          | 2.7  | 6,735       | 6,531      | 204          | 3.0  | 6,318       | 6,088      | 230          | 3.6  |
| Reeves        | County    | 10,214      | 10,055     | 159          | 1.6  | 9,408       | 9,226      | 182          | 1.9  | 8,893       | 8,706      | 187          | 2.1  |
| Terrell       | County    | 378         | 368        | 10           | 2.6  | 377         | 364        | 13           | 3.4  | 391         | 376        | 15           | 3.8  |
| Upton         | County    | 1,613       | 1,567      | 46           | 2.9  | 1,622       | 1,569      | 53           | 3.3  | 1,590       | 1,535      | 55           | 3.5  |
| Ward          | County    | 7,125       | 6,985      | 140          | 2.0  | 7,084       | 6,914      | 170          | 2.4  | 6,394       | 6,230      | 164          | 2.6  |
| Winkler       | County    | 4,892       | 4,806      | 86           | 1.8  | 4,837       | 4,728      | 109          | 2.3  | 3,865       | 3,757      | 108          | 2.8  |
| Big Spring    | City      | 10,225      | 9,944      | 281          | 2.7  | 10,377      | 10,028     | 349          | 3.4  | 9,837       | 9,502      | 335          | 3.4  |
| Midland       | City      | 85,365      | 83,920     | 1,445        | 1.7  | 85,521      | 83,730     | 1,791        | 2.1  | 83,187      | 81,563     | 1,624        | 2.0  |
| Odessa        | City      | 66,289      | 64,992     | 1,297        | 2.0  | 66,453      | 64,883     | 1,570        | 2.4  | 65,028      | 63,442     | 1,586        | 2.4  |

|                      |                | /larch 2019         |             |               |
|----------------------|----------------|---------------------|-------------|---------------|
|                      |                |                     |             |               |
|                      | WDA La         | abor Force Statisti | cs          |               |
|                      | Mar-19         | Feb-19              | Mar-18      | Yearly Change |
| Civilian Labor Force | 265,737        | 266,228             | 253,571     | 12,166        |
| Employed             | 259,473        | 259,439             | 246,671     | 12,802        |
| Unemployed           | 6,264          | 6,789               | 6,900       | -636          |
| Unemployment Rate    | 2.4%           | 2.6%                | 2.7%        | -0.3%         |
|                      | Texas L        | abor Force Statist  | ics         |               |
|                      | Mar-19         | Feb-19              | Mar-18      | Yearly Change |
| Civilian Labor Force | 14,059,553     | 14,086,922          | 13,818,674  | 240,879       |
| Employed             | 13,564,857     | 13,537,993          | 13,262,592  | 302,265       |
| Unemployed           | 494,696        | 548,929             | 556,082     | -61,386       |
| Unemployment Rate    | 3.5%           | 3.9%                | 4.0%        | -0.5%         |
|                      | US Lal         | oor Force Statistic | s           |               |
|                      | Mar-19         | Feb-19              | Mar-18      | Yearly Change |
| Civilian Labor Force | 162,823,000    | 162,793,000         | 161,548,000 | 1,275,000     |
| Employed             | 156,441,000    | 156,167,000         | 154,877,000 | 1,564,000     |
| Unemployed           | 6,382,000      | 6,625,000           | 6,671,000   | -289,000      |
| Unemployment Rate    | 3.9%           | 4.1%                | 4.1%        | -0.2%         |
|                      | Continued Clai | ms for the Week o   | of the 12th |               |
|                      | Mar-19         | Feb-19              | Mar-18      | Yearly Change |
| WDA                  | 841            | 828                 | 710         | 131           |
| Texas                | 94,365         | 95,322              | 102,983     | -8,618        |
| mployment Rates      |                |                     |             |               |

|                      |                            | May 2019            |             |               |  |  |  |  |  |  |
|----------------------|----------------------------|---------------------|-------------|---------------|--|--|--|--|--|--|
|                      | WDA Labor Force Statistics |                     |             |               |  |  |  |  |  |  |
|                      | May-19                     | Apr-19              | May-18      | Yearly Change |  |  |  |  |  |  |
| Civilian Labor Force | 265,714                    | 264,514             | 257,149     | 8,565         |  |  |  |  |  |  |
| Employed             | 260,535                    | 259,399             | ,           | 9,404         |  |  |  |  |  |  |
| Unemployed           | 5,179                      | 5,115               |             |               |  |  |  |  |  |  |
| Unemployment Rate    | 1.9%                       | 1.9%                |             | -0.4%         |  |  |  |  |  |  |
|                      | Texas La                   | abor Force Statist  |             |               |  |  |  |  |  |  |
|                      | May-19                     |                     |             |               |  |  |  |  |  |  |
| Civilian Labor Force | 13,966,869                 | , ,                 | 13,810,959  | ,             |  |  |  |  |  |  |
| Employed             | 13,558,175                 | 13,585,274          |             |               |  |  |  |  |  |  |
| Unemployed           | 408,694                    |                     | , -         | ,             |  |  |  |  |  |  |
| Unemployment Rate    | 2.9%                       | 3.0%                | 3.6%        | -0.7%         |  |  |  |  |  |  |
|                      | US Lab                     | oor Force Statistic | S           |               |  |  |  |  |  |  |
|                      | May-19                     |                     |             |               |  |  |  |  |  |  |
| Civilian Labor Force | 162,655,000                | , ,                 |             |               |  |  |  |  |  |  |
| Employed             | 157,152,000                | 156,710,000         | 156,009,000 | 1,143,000     |  |  |  |  |  |  |
| Unemployed           | 5,503,000                  | 5,387,000           | , ,         | ,             |  |  |  |  |  |  |
| Unemployment Rate    | 3.4%                       | 3.3%                | 3.6%        | -0.2%         |  |  |  |  |  |  |
|                      | Continued Clair            | ms for the Week o   | f the 12th  |               |  |  |  |  |  |  |
|                      | May-19                     | Apr-19              | May-18      | Yearly Change |  |  |  |  |  |  |
| WDA                  | 906                        | 822                 | 595         | 311           |  |  |  |  |  |  |
| Texas                | 90,368                     | 89,953              | 94,220      | -3,852        |  |  |  |  |  |  |
| mployment Rates      |                            |                     |             |               |  |  |  |  |  |  |
|                      |                            |                     |             |               |  |  |  |  |  |  |