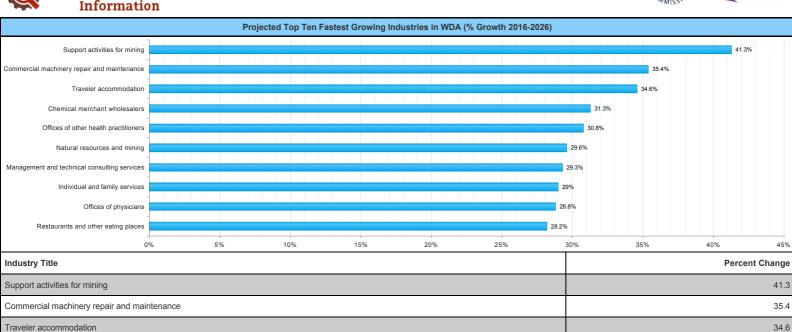

Page 3 of 5 5/1/2019 3:21:36 PM

Chemical merchant wholesalers

Individual and family services

Restaurants and other eating places

Offices of physicians

Offices of other health practitioners

Natural resources and mining

Management and technical consulting services

31.3

29.6

29.3

29

|       | Q3<br>2018 | Q2<br>2018 | Q3<br>2017 | Quarterly<br>Change | Yearly<br>Change |
|-------|------------|------------|------------|---------------------|------------------|
| WDA   | \$1,241    | \$1,222    | \$1,134    | \$19                | \$107            |
| Texas | \$1,064    | \$1,062    | \$1,032    | \$2                 | \$32             |
| US    | \$1,055    | \$1,055    | \$1,021    | \$0                 | \$34             |