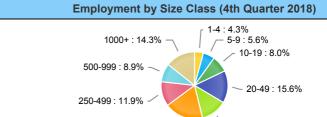

# Employment by Size Class (4th Quarter 2018) 1000+:14.3% 5-9:5.6% 10-19:8.0% 250-499:11.9% 20-49:15.6%

| Number of Employees in Firm | Percentage |
|-----------------------------|------------|
| 1-4                         | 4.3%       |
| 5-9                         | 5.6%       |
| 10-19                       | 8.0%       |
| 20-49                       | 15.6%      |
| 50-99                       | 12.6%      |
| 100-249                     | 18.7%      |
| 250-499                     | 11.9%      |
| 500-999                     | 8.9%       |
| 1000+                       | 14.3%      |