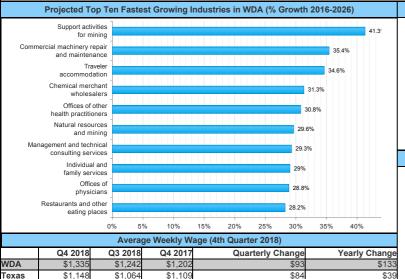

Page 3 of 5 5/1/2019 3:21:36 PM

Chemical merchant wholesalers

Individual and family services

Restaurants and other eating places

Offices of physicians

Offices of other health practitioners

Natural resources and mining

Management and technical consulting services

31.3

29.6

29.3

29

|       | Q3<br>2018 | Q2<br>2018 | Q3<br>2017 | Quarterly<br>Change | Yearly<br>Change |
|-------|------------|------------|------------|---------------------|------------------|
| WDA   | \$1,241    | \$1,222    | \$1,134    | \$19                | \$107            |
| Texas | \$1,064    | \$1,062    | \$1,032    | \$2                 | \$32             |
| US    | \$1,055    | \$1,055    | \$1,021    | \$0                 | \$34             |

Page 3 of 5 5/21/2019 10:32:34 AM

|       | Q4<br>2018 | Q3<br>2018 | Q4<br>2017 | Quarterly<br>Change | Yearly<br>Change |
|-------|------------|------------|------------|---------------------|------------------|
| WDA   | \$1,335    | \$1,242    | \$1,202    | \$93                | \$133            |
| Texas | \$1,148    | \$1,064    | \$1,109    | \$84                | \$39             |
| US    | N/A        | \$1,055    | \$1,109    | N/A                 | N/A              |

# 

| Average Weekly Wage (4th Quarter 2018) |         |         |         |                  |               |  |  |  |
|----------------------------------------|---------|---------|---------|------------------|---------------|--|--|--|
|                                        | Q4 2018 | Q3 2018 | Q4 2017 | Quarterly Change | Yearly Change |  |  |  |
| /DA                                    | \$1,335 | \$1,242 | \$1,202 | \$93             | \$133         |  |  |  |
| exas                                   | \$1,148 | \$1,064 | \$1,109 | \$84             | \$39          |  |  |  |
| S                                      | \$1,144 | \$1,054 | \$1,109 | \$90             | \$35          |  |  |  |