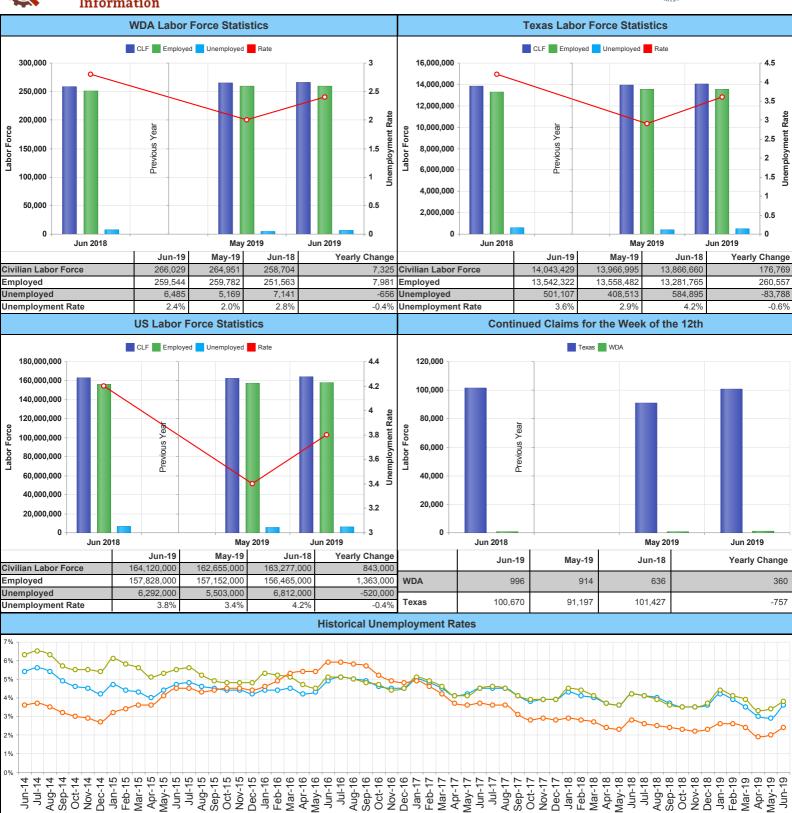

|                      |                            | May 2019            |             |               |  |  |  |  |  |  |
|----------------------|----------------------------|---------------------|-------------|---------------|--|--|--|--|--|--|
|                      | WDA Labor Force Statistics |                     |             |               |  |  |  |  |  |  |
|                      | May-19                     | Apr-19              | May-18      | Yearly Change |  |  |  |  |  |  |
| Civilian Labor Force | 265,714                    | 264,514             | 257,149     | 8,565         |  |  |  |  |  |  |
| Employed             | 260,535                    | 259,399             | ,           | 9,404         |  |  |  |  |  |  |
| Unemployed           | 5,179                      | 5,115               |             |               |  |  |  |  |  |  |
| Unemployment Rate    | 1.9%                       | 1.9%                |             | -0.4%         |  |  |  |  |  |  |
|                      | Texas La                   | abor Force Statist  |             |               |  |  |  |  |  |  |
|                      | May-19                     |                     |             |               |  |  |  |  |  |  |
| Civilian Labor Force | 13,966,869                 | , ,                 | 13,810,959  | ,             |  |  |  |  |  |  |
| Employed             | 13,558,175                 | 13,585,274          |             |               |  |  |  |  |  |  |
| Unemployed           | 408,694                    |                     | , -         | ,             |  |  |  |  |  |  |
| Unemployment Rate    | 2.9%                       | 3.0%                | 3.6%        | -0.7%         |  |  |  |  |  |  |
|                      | US Lab                     | oor Force Statistic | S           |               |  |  |  |  |  |  |
|                      | May-19                     |                     |             |               |  |  |  |  |  |  |
| Civilian Labor Force | 162,655,000                | , ,                 |             |               |  |  |  |  |  |  |
| Employed             | 157,152,000                | 156,710,000         | 156,009,000 | 1,143,000     |  |  |  |  |  |  |
| Unemployed           | 5,503,000                  | 5,387,000           | , ,         | ,             |  |  |  |  |  |  |
| Unemployment Rate    | 3.4%                       | 3.3%                | 3.6%        | -0.2%         |  |  |  |  |  |  |
|                      | Continued Clair            | ms for the Week o   | f the 12th  |               |  |  |  |  |  |  |
|                      | May-19                     | Apr-19              | May-18      | Yearly Change |  |  |  |  |  |  |
| WDA                  | 906                        | 822                 | 595         | 311           |  |  |  |  |  |  |
| Texas                | 90,368                     | 89,953              | 94,220      | -3,852        |  |  |  |  |  |  |
| mployment Rates      |                            |                     |             |               |  |  |  |  |  |  |
|                      |                            |                     |             |               |  |  |  |  |  |  |