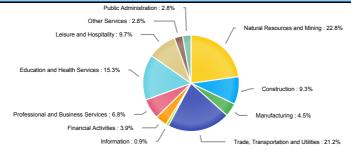

# Employment by Industry (4th Quarter 2018)

| Industry                            | Q4 2018 Employment | % of Total | Q3 2018 Employment | % of Total | Q4 2017 Employment | % of Total | Quarterly Change | Yearly Change |
|-------------------------------------|--------------------|------------|--------------------|------------|--------------------|------------|------------------|---------------|
| Natural Resources and Mining        | 57,229             | 22.8%      | 55,285             | 22.5%      | 46,274             | 20.6%      | 3.5%             | 23.7%         |
| Construction                        | 23,398             | 9.3%       | 22,272             | 9.1%       | 17,604             | 7.8%       | 5.1%             | 32.9%         |
| Manufacturing                       | 11,327             | 4.5%       | 11,131             | 4.5%       | 9,933              | 4.4%       | 1.8%             | 14.0%         |
| Trade, Transportation and Utilities | 53,034             | 21.2%      | 51,821             | 21.1%      | 48,276             | 21.4%      | 2.3%             | 9.9%          |
| Information                         | 2,213              | 0.9%       | 2,229              | 0.9%       | 2,130              | 0.9%       | -0.7%            | 3.9%          |
| Financial Activities                | 9,784              | 3.9%       | 9,896              | 4.0%       | 9,148              | 4.1%       | -1.1%            | 7.0%          |
| Professional and Business Services  | 16,945             | 6.8%       | 16,525             | 6.7%       | 15,657             | 7.0%       | 2.5%             | 8.2%          |
| Education and Health Services       | 38,245             | 15.3%      | 37,286             | 15.2%      | 38,908             | 17.3%      | 2.6%             | -1.7%         |
| Leisure and Hospitality             | 24,329             | 9.7%       | 24,765             | 10.1%      | 23,073             | 10.2%      | -1.8%            | 5.4%          |
| Other Services                      | 7,144              | 2.8%       | 7,300              | 3.0%       | 6,854              | 3.0%       | -2.1%            | 4.2%          |
| Public Administration               | 7,083              | 2.8%       | 7,067              | 2.9%       | 7,265              | 3.2%       | 0.2%             | -2.5%         |

| Employment by Industry (4th Quarter 2018, Percent Change) |            |            |                    |                 |  |  |  |  |  |
|-----------------------------------------------------------|------------|------------|--------------------|-----------------|--|--|--|--|--|
| Industry                                                  | Employment | % of Total | % Quarterly Change | % Yearly Change |  |  |  |  |  |
| Natural Resources and Mining                              | 57,229     | 22.8%      | 3.5%               | 23.7%           |  |  |  |  |  |
| Construction                                              | 23,398     | 9.3%       | 5.1%               | 32.9%           |  |  |  |  |  |
| Manufacturing                                             | 11,327     | 4.5%       | 1.8%               | 14.0%           |  |  |  |  |  |
| Trade, Transportation and Utilities                       | 53,034     | 21.2%      | 2.3%               | 9.9%            |  |  |  |  |  |
| Information                                               | 2,213      | 0.9%       | -0.7%              | 3.9%            |  |  |  |  |  |
| Financial Activities                                      | 9,784      | 3.9%       | -1.1%              | 7.0%            |  |  |  |  |  |
| Professional and Business<br>Services                     | 16,945     | 6.8%       | 2.5%               | 8.2%            |  |  |  |  |  |
| Education and Health Services                             | 38,245     | 15.3%      | 2.6%               | -1.7%           |  |  |  |  |  |
| Leisure and Hospitality                                   | 24,329     | 9.7%       | -1.8%              | 5.4%            |  |  |  |  |  |
| Other Services                                            | 7,144      | 2.8%       | -2.1%              | 4.2%            |  |  |  |  |  |
| Public Administration                                     | 7,083      | 2.8%       | 0.2%               | -2.5%           |  |  |  |  |  |