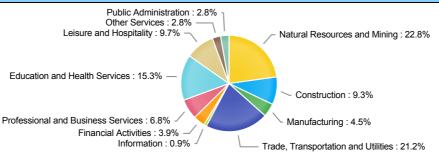

| Employment by Industry (4th Quarter 2018, Percent Change) |                                                                               |                                                                                                                                               |                                                                                                                                                                                                                                                                                                                                                                                                                                                                                                            |  |  |  |
|-----------------------------------------------------------|-------------------------------------------------------------------------------|-----------------------------------------------------------------------------------------------------------------------------------------------|------------------------------------------------------------------------------------------------------------------------------------------------------------------------------------------------------------------------------------------------------------------------------------------------------------------------------------------------------------------------------------------------------------------------------------------------------------------------------------------------------------|--|--|--|
| Employment                                                | % of Total                                                                    | % Quarterly Change                                                                                                                            | % Yearly Change                                                                                                                                                                                                                                                                                                                                                                                                                                                                                            |  |  |  |
| 57,229                                                    | 22.8%                                                                         | 3.5%                                                                                                                                          | 23.7%                                                                                                                                                                                                                                                                                                                                                                                                                                                                                                      |  |  |  |
| 23,398                                                    | 9.3%                                                                          | 5.1%                                                                                                                                          | 32.9%                                                                                                                                                                                                                                                                                                                                                                                                                                                                                                      |  |  |  |
| 11,327                                                    | 4.5%                                                                          | 1.8%                                                                                                                                          | 14.0%                                                                                                                                                                                                                                                                                                                                                                                                                                                                                                      |  |  |  |
| 53,034                                                    | 21.2%                                                                         | 2.3%                                                                                                                                          | 9.9%                                                                                                                                                                                                                                                                                                                                                                                                                                                                                                       |  |  |  |
| 2,213                                                     | 0.9%                                                                          | -0.7%                                                                                                                                         | 3.9%                                                                                                                                                                                                                                                                                                                                                                                                                                                                                                       |  |  |  |
| 9,784                                                     | 3.9%                                                                          | -1.1%                                                                                                                                         | 7.0%                                                                                                                                                                                                                                                                                                                                                                                                                                                                                                       |  |  |  |
| 16,945                                                    | 6.8%                                                                          | 2.5%                                                                                                                                          | 8.2%                                                                                                                                                                                                                                                                                                                                                                                                                                                                                                       |  |  |  |
| 38,245                                                    | 15.3%                                                                         | 2.6%                                                                                                                                          | -1.7%                                                                                                                                                                                                                                                                                                                                                                                                                                                                                                      |  |  |  |
| 24,329                                                    | 9.7%                                                                          | -1.8%                                                                                                                                         | 5.4%                                                                                                                                                                                                                                                                                                                                                                                                                                                                                                       |  |  |  |
| 7,144                                                     | 2.8%                                                                          | -2.1%                                                                                                                                         | 4.2%                                                                                                                                                                                                                                                                                                                                                                                                                                                                                                       |  |  |  |
| 7,083                                                     | 2.8%                                                                          | 0.2%                                                                                                                                          | -2.5%                                                                                                                                                                                                                                                                                                                                                                                                                                                                                                      |  |  |  |
|                                                           | Employment 57,229 23,398 11,327 53,034 2,213 9,784 16,945 38,245 24,329 7,144 | Employment % of Total 57,229 22.8% 23,398 9.3% 11,327 4.5% 53,034 21.2% 2,213 0.9% 9,784 3.9% 16,945 6.8% 38,245 15.3% 24,329 9.7% 7,144 2.8% | Employment         % of Total         % Quarterly Change           57,229         22.8%         3.5%           23,398         9.3%         5.1%           11,327         4.5%         1.8%           53,034         21.2%         2.3%           2,213         0.9%         -0.7%           9,784         3.9%         -1.1%           16,945         6.8%         2.5%           38,245         15.3%         2.6%           24,329         9.7%         -1.8%           7,144         2.8%         -2.1% |  |  |  |

# Employment by Industry (4th Quarter 2018)

| Industry                            | Q4 2018 Employment | % of Total | Q3 2018 Employment | % of Total | Q4 2017 Employment | % of Total | Quarterly Change | Yearly Change |
|-------------------------------------|--------------------|------------|--------------------|------------|--------------------|------------|------------------|---------------|
| Natural Resources and Mining        | 57,229             | 22.8%      | 55,285             | 22.5%      | 46,274             | 20.6%      | 3.5%             | 23.7%         |
| Construction                        | 23,398             | 9.3%       | 22,272             | 9.1%       | 17,604             | 7.8%       | 5.1%             | 32.9%         |
| Manufacturing                       | 11,327             | 4.5%       | 11,131             | 4.5%       | 9,933              | 4.4%       | 1.8%             | 14.0%         |
| Trade, Transportation and Utilities | 53,034             | 21.2%      | 51,821             | 21.1%      | 48,276             | 21.4%      | 2.3%             | 9.9%          |
| Information                         | 2,213              | 0.9%       | 2,229              | 0.9%       | 2,130              | 0.9%       | -0.7%            | 3.9%          |
| Financial Activities                | 9,784              | 3.9%       | 9,896              | 4.0%       | 9,148              | 4.1%       | -1.1%            | 7.0%          |
| Professional and Business Services  | 16,945             | 6.8%       | 16,525             | 6.7%       | 15,657             | 7.0%       | 2.5%             | 8.2%          |
| Education and Health Services       | 38,245             | 15.3%      | 37,286             | 15.2%      | 38,908             | 17.3%      | 2.6%             | -1.7%         |
| Leisure and Hospitality             | 24,329             | 9.7%       | 24,765             | 10.1%      | 23,073             | 10.2%      | -1.8%            | 5.4%          |
| Other Services                      | 7,144              | 2.8%       | 7,300              | 3.0%       | 6,854              | 3.0%       | -2.1%            | 4.2%          |
| Public Administration               | 7,083              | 2.8%       | 7,067              | 2.9%       | 7,265              | 3.2%       | 0.2%             | -2.5%         |

| Employment by Industry (4th Quarter 2018, Percent Change) |            |            |                    |                 |  |  |  |  |  |
|-----------------------------------------------------------|------------|------------|--------------------|-----------------|--|--|--|--|--|
| Industry                                                  | Employment | % of Total | % Quarterly Change | % Yearly Change |  |  |  |  |  |
| Natural Resources and Mining                              | 57,229     | 22.8%      | 3.5%               | 23.7%           |  |  |  |  |  |
| Construction                                              | 23,398     | 9.3%       | 5.1%               | 32.9%           |  |  |  |  |  |
| Manufacturing                                             | 11,327     | 4.5%       | 1.8%               | 14.0%           |  |  |  |  |  |
| Trade, Transportation and Utilities                       | 53,034     | 21.2%      | 2.3%               | 9.9%            |  |  |  |  |  |
| Information                                               | 2,213      | 0.9%       | -0.7%              | 3.9%            |  |  |  |  |  |
| Financial Activities                                      | 9,784      | 3.9%       | -1.1%              | 7.0%            |  |  |  |  |  |
| Professional and Business<br>Services                     | 16,945     | 6.8%       | 2.5%               | 8.2%            |  |  |  |  |  |
| Education and Health Services                             | 38,245     | 15.3%      | 2.6%               | -1.7%           |  |  |  |  |  |
| Leisure and Hospitality                                   | 24,329     | 9.7%       | -1.8%              | 5.4%            |  |  |  |  |  |
| Other Services                                            | 7,144      | 2.8%       | -2.1%              | 4.2%            |  |  |  |  |  |
| Public Administration                                     | 7,083      | 2.8%       | 0.2%               | -2.5%           |  |  |  |  |  |