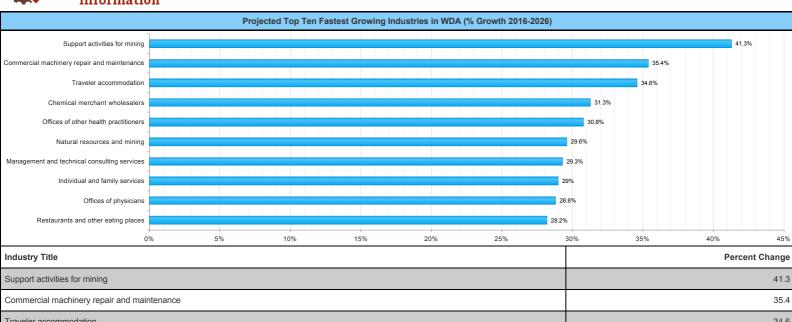

Page 3 of 5 5/1/2019 3:21:36 PM

Chemical merchant wholesalers

Individual and family services

Restaurants and other eating places

Offices of physicians

Offices of other health practitioners

Natural resources and mining

Management and technical consulting services

31.3

29.6

29.3

29

|       | Q3<br>2018 | Q2<br>2018 | Q3<br>2017 | Quarterly<br>Change | Yearly<br>Change |
|-------|------------|------------|------------|---------------------|------------------|
| WDA   | \$1,241    | \$1,222    | \$1,134    | \$19                | \$107            |
| Texas | \$1,064    | \$1,062    | \$1,032    | \$2                 | \$32             |
| US    | \$1,055    | \$1,055    | \$1,021    | \$0                 | \$34             |