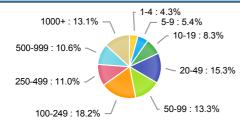

| Number of Employees in Firm | Percentage |
|-----------------------------|------------|
| 1-4                         | 4.4%       |
| 5-9                         | 5.4%       |
| 10-19                       | 8.4%       |
| 20-49                       | 15.9%      |
| 50-99                       | 12.8%      |
| 100-249                     | 18.2%      |
| 250-499                     | 11.5%      |
| 500-999                     | 9.9%       |
| 1000+                       | 13.3%      |
|                             | ·          |

# Employment by Size Class (4th Quarter 2018) 1000+:14.3% 5-9:5.6% 10-19:8.0% 250-499:11.9% 20-49:15.6%

| Number of Employees in Firm | Percentage |
|-----------------------------|------------|
| 1-4                         | 4.3%       |
| 5-9                         | 5.6%       |
| 10-19                       | 8.0%       |
| 20-49                       | 15.6%      |
| 50-99                       | 12.6%      |
| 100-249                     | 18.7%      |
| 250-499                     | 11.9%      |
| 500-999                     | 8.9%       |
| 1000+                       | 14.3%      |