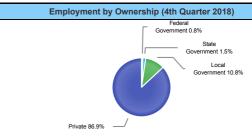

| Ownership                                                                                                                                                                                                                                                                                                                                                                                                                                                                                                                                                                                                                                                                                                                                                                                                                                                                                                                                                                                                                                                                                                                                                                                                                                                                                                                                                                                                                                                                                                                                                                                                                                                                                                                                                                                                                                                                                                                                                                                                                                                                                                                      | Percentage |
|--------------------------------------------------------------------------------------------------------------------------------------------------------------------------------------------------------------------------------------------------------------------------------------------------------------------------------------------------------------------------------------------------------------------------------------------------------------------------------------------------------------------------------------------------------------------------------------------------------------------------------------------------------------------------------------------------------------------------------------------------------------------------------------------------------------------------------------------------------------------------------------------------------------------------------------------------------------------------------------------------------------------------------------------------------------------------------------------------------------------------------------------------------------------------------------------------------------------------------------------------------------------------------------------------------------------------------------------------------------------------------------------------------------------------------------------------------------------------------------------------------------------------------------------------------------------------------------------------------------------------------------------------------------------------------------------------------------------------------------------------------------------------------------------------------------------------------------------------------------------------------------------------------------------------------------------------------------------------------------------------------------------------------------------------------------------------------------------------------------------------------|------------|
| Federal Government                                                                                                                                                                                                                                                                                                                                                                                                                                                                                                                                                                                                                                                                                                                                                                                                                                                                                                                                                                                                                                                                                                                                                                                                                                                                                                                                                                                                                                                                                                                                                                                                                                                                                                                                                                                                                                                                                                                                                                                                                                                                                                             | 0.8%       |
| State Government                                                                                                                                                                                                                                                                                                                                                                                                                                                                                                                                                                                                                                                                                                                                                                                                                                                                                                                                                                                                                                                                                                                                                                                                                                                                                                                                                                                                                                                                                                                                                                                                                                                                                                                                                                                                                                                                                                                                                                                                                                                                                                               | 1.5%       |
| Local Government                                                                                                                                                                                                                                                                                                                                                                                                                                                                                                                                                                                                                                                                                                                                                                                                                                                                                                                                                                                                                                                                                                                                                                                                                                                                                                                                                                                                                                                                                                                                                                                                                                                                                                                                                                                                                                                                                                                                                                                                                                                                                                               | 10.8%      |
| Private                                                                                                                                                                                                                                                                                                                                                                                                                                                                                                                                                                                                                                                                                                                                                                                                                                                                                                                                                                                                                                                                                                                                                                                                                                                                                                                                                                                                                                                                                                                                                                                                                                                                                                                                                                                                                                                                                                                                                                                                                                                                                                                        | 86.9%      |
| and the second s |            |

Employment by Ownership (4th Quarter 2018)