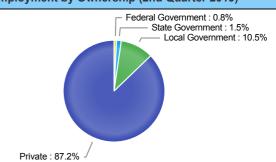

| Ownership          | Percentage |
|--------------------|------------|
| Federal Government | 0.8%       |
| State Government   | 1.5%       |
| Local Government   | 10.8%      |
| Private            | 86.9%      |
|                    |            |

| Ownership                                                                                                                                                                                                                                                                                                                                                                                                                                                                                                                                                                                                                                                                                                                                                                                                                                                                                                                                                                                                                                                                                                                                                                                                                                                                                                                                                                                                                                                                                                                                                                                                                                                                                                                                                                                                                                                                                                                                                                                                                                                                                                                      | Percentage |
|--------------------------------------------------------------------------------------------------------------------------------------------------------------------------------------------------------------------------------------------------------------------------------------------------------------------------------------------------------------------------------------------------------------------------------------------------------------------------------------------------------------------------------------------------------------------------------------------------------------------------------------------------------------------------------------------------------------------------------------------------------------------------------------------------------------------------------------------------------------------------------------------------------------------------------------------------------------------------------------------------------------------------------------------------------------------------------------------------------------------------------------------------------------------------------------------------------------------------------------------------------------------------------------------------------------------------------------------------------------------------------------------------------------------------------------------------------------------------------------------------------------------------------------------------------------------------------------------------------------------------------------------------------------------------------------------------------------------------------------------------------------------------------------------------------------------------------------------------------------------------------------------------------------------------------------------------------------------------------------------------------------------------------------------------------------------------------------------------------------------------------|------------|
| Federal Government                                                                                                                                                                                                                                                                                                                                                                                                                                                                                                                                                                                                                                                                                                                                                                                                                                                                                                                                                                                                                                                                                                                                                                                                                                                                                                                                                                                                                                                                                                                                                                                                                                                                                                                                                                                                                                                                                                                                                                                                                                                                                                             | 0.8%       |
| State Government                                                                                                                                                                                                                                                                                                                                                                                                                                                                                                                                                                                                                                                                                                                                                                                                                                                                                                                                                                                                                                                                                                                                                                                                                                                                                                                                                                                                                                                                                                                                                                                                                                                                                                                                                                                                                                                                                                                                                                                                                                                                                                               | 1.5%       |
| Local Government                                                                                                                                                                                                                                                                                                                                                                                                                                                                                                                                                                                                                                                                                                                                                                                                                                                                                                                                                                                                                                                                                                                                                                                                                                                                                                                                                                                                                                                                                                                                                                                                                                                                                                                                                                                                                                                                                                                                                                                                                                                                                                               | 10.8%      |
| Private                                                                                                                                                                                                                                                                                                                                                                                                                                                                                                                                                                                                                                                                                                                                                                                                                                                                                                                                                                                                                                                                                                                                                                                                                                                                                                                                                                                                                                                                                                                                                                                                                                                                                                                                                                                                                                                                                                                                                                                                                                                                                                                        | 86.9%      |
| and the second s |            |

Employment by Ownership (4th Quarter 2018)