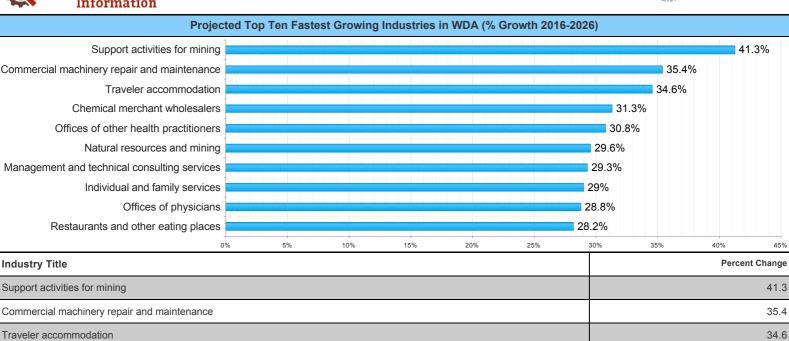

Page 3 of 5 5/1/2019 3:21:36 PM

Chemical merchant wholesalers

Individual and family services

Restaurants and other eating places

Offices of physicians

Offices of other health practitioners

Natural resources and mining

Management and technical consulting services

31.3

29.6

29.3

29

|       | Q3<br>2018 | Q2<br>2018 | Q3<br>2017 | Quarterly<br>Change | Yearly<br>Change |
|-------|------------|------------|------------|---------------------|------------------|
| WDA   | \$1,241    | \$1,222    | \$1,134    | \$19                | \$107            |
| Texas | \$1,064    | \$1,062    | \$1,032    | \$2                 | \$32             |
| US    | \$1,055    | \$1,055    | \$1,021    | \$0                 | \$34             |