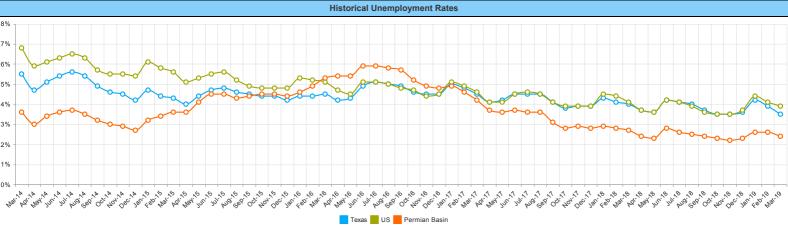

2.9%

0.8%

Page 1 of 2

3/18/2019 10:58:32 AM

| Nov-17 | 2.9 | 3.9 | 3.9 |
|--------|-----|-----|-----|
| Oct-17 | 2.8 | 3.8 | 3.9 |
| Sep-17 | 3.1 | 4.1 | 4.1 |
| Aug-17 | 3.6 | 4.5 | 4.5 |
| Jul-17 | 3.6 | 4.5 | 4.6 |
| Jun-17 | 3.7 | 4.5 | 4.5 |
| May-17 | 3.6 | 4.2 | 4.1 |
| Apr-17 | 3.7 | 4.1 | 4.1 |
| Mar-17 | 4.2 | 4.5 | 4.6 |
| Feb-17 | 4.6 | 4.8 | 4.9 |
| Jan-17 | 4.9 | 5.0 | 5.1 |
| Dec-16 | 4.8 | 4.5 | 4.5 |
| Nov-16 | 4.9 | 4.5 | 4.4 |
| Oct-16 | 5.2 | 4.6 | 4.7 |
| Sep-16 | 5.7 | 4.9 | 4.8 |
| Aug-16 | 5.8 | 5.0 | 5.0 |
| Jul-16 | 5.9 | 5.1 | 5.1 |
| Jun-16 | 5.9 | 4.9 | 5.1 |
| May-16 | 5.4 | 4.3 | 4.5 |
| Apr-16 | 5.4 | 4.2 | 4.7 |
| Mar-16 | 5.3 | 4.5 | 5.1 |
| Feb-16 | 4.9 | 4.4 | 5.2 |
| Jan-16 | 4.6 | 4.4 | 5.3 |
| Dec-15 | 4.4 | 4.2 | 4.8 |
| Nov-15 | 4.5 | 4.4 | 4.8 |
| Oct-15 | 4.5 | 4.4 | 4.8 |
| Sep-15 | 4.4 | 4.5 | 4.9 |
| Aug-15 | 4.3 | 4.6 | 5.2 |
| Jul-15 | 4.5 | 4.8 | 5.6 |
| Jun-15 | 4.5 | 4.7 | 5.5 |
| May-15 | 4.1 | 4.4 | 5.3 |
| Apr-15 | 3.6 | 4.0 | 5.1 |
| Mar-15 | 3.6 | 4.3 | 5.6 |
| Feb-15 | 3.4 | 4.4 | 5.8 |
| Jan-15 | 3.2 | 4.7 | 6.1 |
| Dec-14 | 2.7 | 4.2 | 5.4 |
| Nov-14 | 2.9 | 4.5 | 5.5 |
| Oct-14 | 3.0 | 4.6 | 5.5 |
| Sep-14 | 3.2 | 4.9 | 5.7 |
| Aug-14 | 3.5 | 5.4 | 6.3 |
| Jul-14 | 3.7 | 5.6 | 6.5 |
| Jun-14 | 3.6 | 5.4 | 6.3 |
| May-14 | 3.4 | 5.1 | 6.1 |
| Apr-14 | 3.0 | 4.7 | 5.9 |
| Mar-14 | 3.6 | 5.5 | 6.8 |
| Feb-14 | 3.8 | 5.6 | 7.0 |
| Jan-14 | 3.7 | 5.7 | 7.0 |

Other Services

Public Administration

\$1,241

\$1,064

\$1,22

\$1,062

Texas US Permian Basin

| Information      |            |            |            |
|------------------|------------|------------|------------|
| Months           | WDA        | Texas      | US         |
| Mar-19           | 2.4        | 3.5        |            |
| Feb-19           | 2.6        | 3.9        |            |
| Jan-19           | 2.6        | 4.2        |            |
| Dec-18           | 2.3        | 3.6        |            |
| Nov-18<br>Oct-18 | 2.2        | 3.5<br>3.5 |            |
| Sep-18           | 2.3        | 3.7        |            |
| Aug-18           | 2.5        | 4.0        |            |
| Jul-18           | 2.6        | 4.1        | 4.1        |
| Jun-18           | 2.8        | 4.2        |            |
| May-18           | 2.3        | 3.6        |            |
| Apr-18           | 2.4        | 3.7        | 3.7        |
| Mar-18           | 2.7        | 4.0        |            |
| Feb-18           | 2.8        | 4.1        | 4.4        |
| Jan-18           | 2.9        | 4.3        |            |
| Dec-17           | 2.8        | 3.9        |            |
| Nov-17           | 2.9        | 3.9        | 3.9        |
| Oct-17           | 2.8        | 3.8        |            |
| Sep-17           | 3.1<br>3.6 | 4.1<br>4.5 | 4.1<br>4.5 |
| Aug-17<br>Jul-17 | 3.6        | 4.5        |            |
| Jun-17           | 3.7        | 4.5        |            |
| May-17           | 3.6        | 4.2        |            |
| Apr-17           | 3.7        | 4.1        | 4.1        |
| Mar-17           | 4.2        | 4.5        |            |
| Feb-17           | 4.6        | 4.8        | 4.9        |
| Jan-17           | 4.9        | 5.0        | 5.1        |
| Dec-16           | 4.8        | 4.5        |            |
| Nov-16           | 4.9        | 4.5        |            |
| Oct-16           | 5.2        | 4.6        |            |
| Sep-16           | 5.7        | 4.9        |            |
| Aug-16<br>Jul-16 | 5.8<br>5.9 | 5.0<br>5.1 | 5.0<br>5.1 |
| Jun-16           | 5.9        | 4.9        |            |
| May-16           | 5.4        | 4.3        |            |
| Apr-16           | 5.4        | 4.2        |            |
| Mar-16           | 5.3        | 4.5        |            |
| Feb-16           | 4.9        | 4.4        |            |
| Jan-16           | 4.6        | 4.4        | 5.3        |
| Dec-15           | 4.4        | 4.2        |            |
| Nov-15           | 4.5        | 4.4        |            |
| Oct-15           | 4.5        | 4.4        |            |
| Sep-15           | 4.4        | 4.5        |            |
| Aug-15           | 4.3        | 4.6        |            |
| Jul-15<br>Jun-15 | 4.5<br>4.5 | 4.8<br>4.7 |            |
| May-15           | 4.1        | 4.4        |            |
| Apr-15           | 3.6        | 4.0        |            |
| Mar-15           | 3.6        | 4.3        |            |
| Feb-15           | 3.4        | 4.4        |            |
| Jan-15           | 3.2        | 4.7        | 6.1        |
| Dec-14           | 2.7        | 4.2        |            |
| Nov-14           | 2.9        | 4.5        |            |
| Oct-14           | 3.0        | 4.6        |            |
| Sep-14           | 3.2        | 4.9        |            |
| Aug-14           | 3.5        | 5.4        |            |
| Jul-14           | 3.7        | 5.6        |            |
| Jun-14           | 3.6        | 5.4        |            |
| May-14<br>Apr-14 | 3.4<br>3.0 | 5.1<br>4.7 | 6.1<br>5.9 |
| Apr-14<br>Mar-14 | 3.6        | 5.5        |            |
| IVIGIT 1         | 3.0        | 5.5        | 0.0        |

<sup>\*</sup>The average weekly wage for U.S. for the latest quarter is not available. It will be updated shortly.

Texas US Permian Basin

| mormation        |     |            |            |
|------------------|-----|------------|------------|
| Months           | WDA | Texas      | US         |
| Apr-19           | 1.9 | 3.0        | 3.3        |
| Mar-19           | 2.4 | 3.5        | 3.9        |
| Feb-19           | 2.6 | 3.9        | 4.1        |
| Jan-19           | 2.6 | 4.2        | 4.4        |
| Dec-18           | 2.3 | 3.6<br>3.5 | 3.7<br>3.5 |
| Nov-18<br>Oct-18 | 2.3 | 3.5        | 3.5        |
| Sep-18           | 2.4 | 3.7        | 3.6        |
| Aug-18           | 2.5 | 4.0        | 3.9        |
| Jul-18           | 2.6 | 4.1        | 4.1        |
| Jun-18           | 2.8 | 4.2        | 4.2        |
| May-18           | 2.3 | 3.6        | 3.6        |
| Apr-18           | 2.4 | 3.7        | 3.7        |
| Mar-18           | 2.7 | 4.0        | 4.1        |
| Feb-18           | 2.8 | 4.1        | 4.4        |
| Jan-18           | 2.9 | 4.3        | 4.5        |
| Dec-17           | 2.8 | 3.9        | 3.9        |
| Nov-17           | 2.9 | 3.9        | 3.9        |
| Oct-17           | 2.8 | 3.8        | 3.9        |
| Sep-17           | 3.1 | 4.1        | 4.1        |
| Aug-17<br>Jul-17 | 3.6 | 4.5<br>4.5 | 4.5<br>4.6 |
| Jun-17<br>Jun-17 | 3.7 | 4.5        | 4.5        |
| May-17           | 3.6 | 4.2        | 4.1        |
| Apr-17           | 3.7 | 4.1        | 4.1        |
| Mar-17           | 4.2 | 4.5        | 4.6        |
| Feb-17           | 4.6 | 4.8        | 4.9        |
| Jan-17           | 4.9 | 5.0        | 5.1        |
| Dec-16           | 4.8 | 4.5        | 4.5        |
| Nov-16           | 4.9 | 4.5        | 4.4        |
| Oct-16           | 5.2 | 4.6        | 4.7        |
| Sep-16           | 5.7 | 4.9        | 4.8        |
| Aug-16           | 5.8 | 5.0        | 5.0        |
| Jul-16           | 5.9 | 5.1        | 5.1        |
| Jun-16           | 5.9 | 4.9        | 5.1        |
| May-16           | 5.4 | 4.3<br>4.2 | 4.5<br>4.7 |
| Apr-16<br>Mar-16 | 5.3 | 4.2        | 5.1        |
| Feb-16           | 4.9 | 4.4        | 5.2        |
| Jan-16           | 4.6 | 4.4        | 5.3        |
| Dec-15           | 4.4 | 4.2        | 4.8        |
| Nov-15           | 4.5 | 4.4        | 4.8        |
| Oct-15           | 4.5 | 4.4        | 4.8        |
| Sep-15           | 4.4 | 4.5        | 4.9        |
| Aug-15           | 4.3 | 4.6        | 5.2        |
| Jul-15           | 4.5 | 4.8        | 5.6        |
| Jun-15           | 4.5 | 4.7        | 5.5        |
| May-15           | 4.1 | 4.4        | 5.3        |
| Apr-15           | 3.6 | 4.0        |            |
| Mar-15           | 3.6 | 4.3        | 5.6        |
| Feb-15           | 3.4 | 4.4        | 5.8        |
| Jan-15<br>Dec-14 | 3.2 | 4.7<br>4.2 | 6.1<br>5.4 |
| Nov-14           | 2.9 | 4.2        |            |
| Oct-14           | 3.0 | 4.6        | 5.5        |
| Sep-14           | 3.2 | 4.9        | 5.7        |
| Aug-14           | 3.5 | 5.4        | 6.3        |
| Jul-14           | 3.7 | 5.6        | 6.5        |
| Jun-14           | 3.6 | 5.4        | 6.3        |
| May-14           | 3.4 | 5.1        | 6.1        |
| Apr-14           | 3.0 | 4.7        | 5.9        |
|                  |     |            |            |