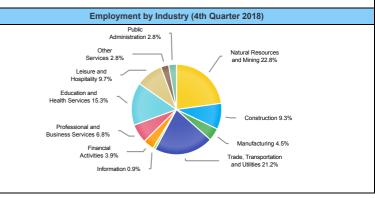

# Employment by Industry (4th Quarter 2018)

| Industry                            | Q4 2018 Employment | % of Total | Q3 2018 Employment | % of Total | Q4 2017 Employment | % of Total | Quarterly Change | Yearly Change |
|-------------------------------------|--------------------|------------|--------------------|------------|--------------------|------------|------------------|---------------|
| Natural Resources and Mining        | 57,229             | 22.8%      | 55,285             | 22.5%      | 46,274             | 20.6%      | 3.5%             | 23.7%         |
| Construction                        | 23,398             | 9.3%       | 22,272             | 9.1%       | 17,604             | 7.8%       | 5.1%             | 32.9%         |
| Manufacturing                       | 11,327             | 4.5%       | 11,131             | 4.5%       | 9,933              | 4.4%       | 1.8%             | 14.0%         |
| Trade, Transportation and Utilities | 53,034             | 21.2%      | 51,821             | 21.1%      | 48,276             | 21.4%      | 2.3%             | 9.9%          |
| Information                         | 2,213              | 0.9%       | 2,229              | 0.9%       | 2,130              | 0.9%       | -0.7%            | 3.9%          |
| Financial Activities                | 9,784              | 3.9%       | 9,896              | 4.0%       | 9,148              | 4.1%       | -1.1%            | 7.0%          |
| Professional and Business Services  | 16,945             | 6.8%       | 16,525             | 6.7%       | 15,657             | 7.0%       | 2.5%             | 8.2%          |
| Education and Health Services       | 38,245             | 15.3%      | 37,286             | 15.2%      | 38,908             | 17.3%      | 2.6%             | -1.7%         |
| Leisure and Hospitality             | 24,329             | 9.7%       | 24,765             | 10.1%      | 23,073             | 10.2%      | -1.8%            | 5.4%          |
| Other Services                      | 7,144              | 2.8%       | 7,300              | 3.0%       | 6,854              | 3.0%       | -2.1%            | 4.2%          |
| Public Administration               | 7,083              | 2.8%       | 7,067              | 2.9%       | 7,265              | 3.2%       | 0.2%             | -2.5%         |

| Employment by Industry (4th Quarter 2018, Percent Change) |                                                                               |                                                                                                                                               |                                                                                                                                                                                                                                                                                                                                                                                                                                                                                                            |  |  |  |
|-----------------------------------------------------------|-------------------------------------------------------------------------------|-----------------------------------------------------------------------------------------------------------------------------------------------|------------------------------------------------------------------------------------------------------------------------------------------------------------------------------------------------------------------------------------------------------------------------------------------------------------------------------------------------------------------------------------------------------------------------------------------------------------------------------------------------------------|--|--|--|
| Employment                                                | % of Total                                                                    | % Quarterly Change                                                                                                                            | % Yearly Change                                                                                                                                                                                                                                                                                                                                                                                                                                                                                            |  |  |  |
| 57,229                                                    | 22.8%                                                                         | 3.5%                                                                                                                                          | 23.7%                                                                                                                                                                                                                                                                                                                                                                                                                                                                                                      |  |  |  |
| 23,398                                                    | 9.3%                                                                          | 5.1%                                                                                                                                          | 32.9%                                                                                                                                                                                                                                                                                                                                                                                                                                                                                                      |  |  |  |
| 11,327                                                    | 4.5%                                                                          | 1.8%                                                                                                                                          | 14.0%                                                                                                                                                                                                                                                                                                                                                                                                                                                                                                      |  |  |  |
| 53,034                                                    | 21.2%                                                                         | 2.3%                                                                                                                                          | 9.9%                                                                                                                                                                                                                                                                                                                                                                                                                                                                                                       |  |  |  |
| 2,213                                                     | 0.9%                                                                          | -0.7%                                                                                                                                         | 3.9%                                                                                                                                                                                                                                                                                                                                                                                                                                                                                                       |  |  |  |
| 9,784                                                     | 3.9%                                                                          | -1.1%                                                                                                                                         | 7.0%                                                                                                                                                                                                                                                                                                                                                                                                                                                                                                       |  |  |  |
| 16,945                                                    | 6.8%                                                                          | 2.5%                                                                                                                                          | 8.2%                                                                                                                                                                                                                                                                                                                                                                                                                                                                                                       |  |  |  |
| 38,245                                                    | 15.3%                                                                         | 2.6%                                                                                                                                          | -1.7%                                                                                                                                                                                                                                                                                                                                                                                                                                                                                                      |  |  |  |
| 24,329                                                    | 9.7%                                                                          | -1.8%                                                                                                                                         | 5.4%                                                                                                                                                                                                                                                                                                                                                                                                                                                                                                       |  |  |  |
| 7,144                                                     | 2.8%                                                                          | -2.1%                                                                                                                                         | 4.2%                                                                                                                                                                                                                                                                                                                                                                                                                                                                                                       |  |  |  |
| 7,083                                                     | 2.8%                                                                          | 0.2%                                                                                                                                          | -2.5%                                                                                                                                                                                                                                                                                                                                                                                                                                                                                                      |  |  |  |
|                                                           | Employment 57,229 23,398 11,327 53,034 2,213 9,784 16,945 38,245 24,329 7,144 | Employment % of Total 57,229 22.8% 23,398 9.3% 11,327 4.5% 53,034 21.2% 2,213 0.9% 9,784 3.9% 16,945 6.8% 38,245 15.3% 24,329 9.7% 7,144 2.8% | Employment         % of Total         % Quarterly Change           57,229         22.8%         3.5%           23,398         9.3%         5.1%           11,327         4.5%         1.8%           53,034         21.2%         2.3%           2,213         0.9%         -0.7%           9,784         3.9%         -1.1%           16,945         6.8%         2.5%           38,245         15.3%         2.6%           24,329         9.7%         -1.8%           7,144         2.8%         -2.1% |  |  |  |

| Employment by Industry (4th Quarter 2018, Percent Change) |            |            |                    |                 |  |  |  |  |  |
|-----------------------------------------------------------|------------|------------|--------------------|-----------------|--|--|--|--|--|
| Industry                                                  | Employment | % of Total | % Quarterly Change | % Yearly Change |  |  |  |  |  |
| Natural Resources and Mining                              | 57,229     | 22.8%      | 3.5%               | 23.7%           |  |  |  |  |  |
| Construction                                              | 23,398     | 9.3%       | 5.1%               | 32.9%           |  |  |  |  |  |
| Manufacturing                                             | 11,327     | 4.5%       | 1.8%               | 14.0%           |  |  |  |  |  |
| Trade, Transportation and Utilities                       | 53,034     | 21.2%      | 2.3%               | 9.9%            |  |  |  |  |  |
| Information                                               | 2,213      | 0.9%       | -0.7%              | 3.9%            |  |  |  |  |  |
| Financial Activities                                      | 9,784      | 3.9%       | -1.1%              | 7.0%            |  |  |  |  |  |
| Professional and Business<br>Services                     | 16,945     | 6.8%       | 2.5%               | 8.2%            |  |  |  |  |  |
| Education and Health Services                             | 38,245     | 15.3%      | 2.6%               | -1.7%           |  |  |  |  |  |
| Leisure and Hospitality                                   | 24,329     | 9.7%       | -1.8%              | 5.4%            |  |  |  |  |  |
| Other Services                                            | 7,144      | 2.8%       | -2.1%              | 4.2%            |  |  |  |  |  |
| Public Administration                                     | 7,083      | 2.8%       | 0.2%               | -2.5%           |  |  |  |  |  |