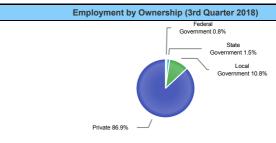

| Ownership          | Percentage |
|--------------------|------------|
| Federal Government | 0.8%       |
| State Government   | 1.5%       |
| Local Government   | 10.8%      |
| Private            | 86.9%      |
|                    |            |