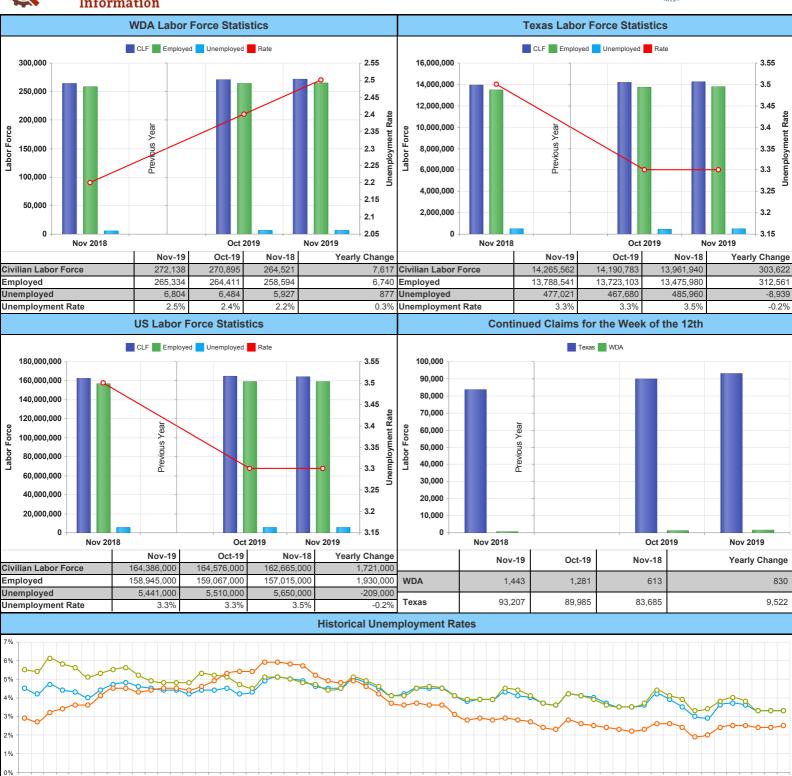

|                      |                            | May 2019            |             |               |  |  |  |  |  |  |
|----------------------|----------------------------|---------------------|-------------|---------------|--|--|--|--|--|--|
|                      | WDA Labor Force Statistics |                     |             |               |  |  |  |  |  |  |
|                      | May-19                     | Apr-19              | May-18      | Yearly Change |  |  |  |  |  |  |
| Civilian Labor Force | 265,714                    | 264,514             | 257,149     | 8,565         |  |  |  |  |  |  |
| Employed             | 260,535                    | 259,399             | ,           | 9,404         |  |  |  |  |  |  |
| Unemployed           | 5,179                      | 5,115               |             |               |  |  |  |  |  |  |
| Unemployment Rate    | 1.9%                       | 1.9%                |             | -0.4%         |  |  |  |  |  |  |
|                      | Texas La                   | abor Force Statist  |             |               |  |  |  |  |  |  |
|                      | May-19                     |                     |             |               |  |  |  |  |  |  |
| Civilian Labor Force | 13,966,869                 | , ,                 | 13,810,959  | ,             |  |  |  |  |  |  |
| Employed             | 13,558,175                 | 13,585,274          |             |               |  |  |  |  |  |  |
| Unemployed           | 408,694                    |                     | , -         | ,             |  |  |  |  |  |  |
| Unemployment Rate    | 2.9%                       | 3.0%                | 3.6%        | -0.7%         |  |  |  |  |  |  |
|                      | US Lab                     | oor Force Statistic | S           |               |  |  |  |  |  |  |
|                      | May-19                     |                     |             |               |  |  |  |  |  |  |
| Civilian Labor Force | 162,655,000                | , ,                 |             |               |  |  |  |  |  |  |
| Employed             | 157,152,000                | 156,710,000         | 156,009,000 | 1,143,000     |  |  |  |  |  |  |
| Unemployed           | 5,503,000                  | 5,387,000           | , ,         | ,             |  |  |  |  |  |  |
| Unemployment Rate    | 3.4%                       | 3.3%                | 3.6%        | -0.2%         |  |  |  |  |  |  |
|                      | Continued Clair            | ms for the Week o   | f the 12th  |               |  |  |  |  |  |  |
|                      | May-19                     | Apr-19              | May-18      | Yearly Change |  |  |  |  |  |  |
| WDA                  | 906                        | 822                 | 595         | 311           |  |  |  |  |  |  |
| Texas                | 90,368                     | 89,953              | 94,220      | -3,852        |  |  |  |  |  |  |
| mployment Rates      |                            |                     |             |               |  |  |  |  |  |  |
|                      |                            |                     |             |               |  |  |  |  |  |  |