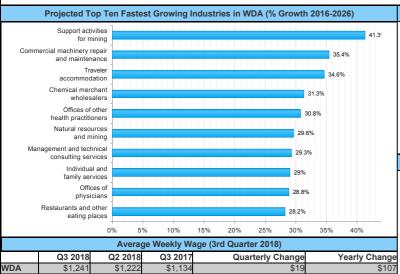

Page 3 of 5 5/1/2019 3:21:36 PM

Chemical merchant wholesalers

Individual and family services

Restaurants and other eating places

Offices of physicians

Offices of other health practitioners

Natural resources and mining

Management and technical consulting services

31.3

29.6

29.3

29

|       | Q3<br>2018 | Q2<br>2018 | Q3<br>2017 | Quarterly<br>Change | Yearly<br>Change |
|-------|------------|------------|------------|---------------------|------------------|
| WDA   | \$1,241    | \$1,222    | \$1,134    | \$19                | \$107            |
| Texas | \$1,064    | \$1,062    | \$1,032    | \$2                 | \$32             |
| US    | \$1,055    | \$1,055    | \$1,021    | \$0                 | \$34             |

\$107

7.1%

-3.7%

\$2

1.1%

0.8%

| φ1,055 φ1,05                          | ου φ1,021       |              | ΨΟ                  | ΨΟΨ             |
|---------------------------------------|-----------------|--------------|---------------------|-----------------|
| Employment b                          | y Industry (3rc | l Quarter 20 | 18, Percent Change) |                 |
| Industry                              | Employment      | % of Total   | % Quarterly Change  | % Yearly Change |
| Natural Resources and Mining          | 55,240          | 22.5%        | 5.0%                | 26.2%           |
| Construction                          | 22,186          | 9.0%         | 1.6%                | 36.1%           |
| Manufacturing                         | 11,113          | 4.5%         | 3.9%                | 17.4%           |
| Trade, Transportation and Utilities   | 51,761          | 21.1%        | 2.3%                | 11.8%           |
| Information                           | 2,470           | 1.0%         | 12.8%               | 15.5%           |
| Financial Activities                  | 9,815           | 4.0%         | 0.4%                | 9.1%            |
| Professional and Business<br>Services | 16,488          | 6.7%         | 1.4%                | 11.2%           |
| Education and Health Services         | 37,270          | 15.2%        | -3.2%               | -2.5%           |
| Leisure and Hospitality               | 24,699          | 10.1%        | 1.9%                | 5.6%            |

3.0%

2.9%

7,267

7,066

\$1,13

\$1.03

WDA

Texas