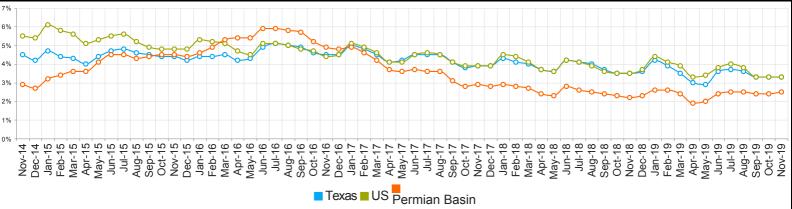

2.9%

0.8%

Page 1 of 2

3/18/2019 10:58:32 AM

| Nov-17 | 2.9 | 3.9 | 3.9 |
|--------|-----|-----|-----|
| Oct-17 | 2.8 | 3.8 | 3.9 |
| Sep-17 | 3.1 | 4.1 | 4.1 |
| Aug-17 | 3.6 | 4.5 | 4.5 |
| Jul-17 | 3.6 | 4.5 | 4.6 |
| Jun-17 | 3.7 | 4.5 | 4.5 |
| May-17 | 3.6 | 4.2 | 4.1 |
| Apr-17 | 3.7 | 4.1 | 4.1 |
| Mar-17 | 4.2 | 4.5 | 4.6 |
| Feb-17 | 4.6 | 4.8 | 4.9 |
| Jan-17 | 4.9 | 5.0 | 5.1 |
| Dec-16 | 4.8 | 4.5 | 4.5 |
| Nov-16 | 4.9 | 4.5 | 4.4 |
| Oct-16 | 5.2 | 4.6 | 4.7 |
| Sep-16 | 5.7 | 4.9 | 4.8 |
| Aug-16 | 5.8 | 5.0 | 5.0 |
| Jul-16 | 5.9 | 5.1 | 5.1 |
| Jun-16 | 5.9 | 4.9 | 5.1 |
| May-16 | 5.4 | 4.3 | 4.5 |
| Apr-16 | 5.4 | 4.2 | 4.7 |
| Mar-16 | 5.3 | 4.5 | 5.1 |
| Feb-16 | 4.9 | 4.4 | 5.2 |
| Jan-16 | 4.6 | 4.4 | 5.3 |
| Dec-15 | 4.4 | 4.2 | 4.8 |
| Nov-15 | 4.5 | 4.4 | 4.8 |
| Oct-15 | 4.5 | 4.4 | 4.8 |
| Sep-15 | 4.4 | 4.5 | 4.9 |
| Aug-15 | 4.3 | 4.6 | 5.2 |
| Jul-15 | 4.5 | 4.8 | 5.6 |
| Jun-15 | 4.5 | 4.7 | 5.5 |
| May-15 | 4.1 | 4.4 | 5.3 |
| Apr-15 | 3.6 | 4.0 | 5.1 |
| Mar-15 | 3.6 | 4.3 | 5.6 |
| Feb-15 | 3.4 | 4.4 | 5.8 |
| Jan-15 | 3.2 | 4.7 | 6.1 |
| Dec-14 | 2.7 | 4.2 | 5.4 |
| Nov-14 | 2.9 | 4.5 | 5.5 |
| Oct-14 | 3.0 | 4.6 | 5.5 |
| Sep-14 | 3.2 | 4.9 | 5.7 |
| Aug-14 | 3.5 | 5.4 | 6.3 |
| Jul-14 | 3.7 | 5.6 | 6.5 |
| Jun-14 | 3.6 | 5.4 | 6.3 |
| May-14 | 3.4 | 5.1 | 6.1 |
| Apr-14 | 3.0 | 4.7 | 5.9 |
| Mar-14 | 3.6 | 5.5 | 6.8 |
| Feb-14 | 3.8 | 5.6 | 7.0 |
| Jan-14 | 3.7 | 5.7 | 7.0 |

Other Services

Public Administration

\$1,241

\$1,064

\$1,22

\$1,062

Texas US Permian Basin

| Information      |            |            |            |
|------------------|------------|------------|------------|
| Months           | WDA        | Texas      | US         |
| Mar-19           | 2.4        | 3.5        |            |
| Feb-19           | 2.6        | 3.9        |            |
| Jan-19           | 2.6        | 4.2        |            |
| Dec-18           | 2.3        | 3.6        |            |
| Nov-18<br>Oct-18 | 2.2        | 3.5<br>3.5 |            |
| Sep-18           | 2.3        | 3.7        |            |
| Aug-18           | 2.5        | 4.0        |            |
| Jul-18           | 2.6        | 4.1        | 4.1        |
| Jun-18           | 2.8        | 4.2        |            |
| May-18           | 2.3        | 3.6        |            |
| Apr-18           | 2.4        | 3.7        | 3.7        |
| Mar-18           | 2.7        | 4.0        |            |
| Feb-18           | 2.8        | 4.1        | 4.4        |
| Jan-18           | 2.9        | 4.3        |            |
| Dec-17           | 2.8        | 3.9        |            |
| Nov-17           | 2.9        | 3.9        | 3.9        |
| Oct-17           | 2.8        | 3.8        |            |
| Sep-17           | 3.1<br>3.6 | 4.1<br>4.5 | 4.1<br>4.5 |
| Aug-17<br>Jul-17 | 3.6        | 4.5        |            |
| Jun-17           | 3.7        | 4.5        |            |
| May-17           | 3.6        | 4.2        |            |
| Apr-17           | 3.7        | 4.1        | 4.1        |
| Mar-17           | 4.2        | 4.5        |            |
| Feb-17           | 4.6        | 4.8        | 4.9        |
| Jan-17           | 4.9        | 5.0        | 5.1        |
| Dec-16           | 4.8        | 4.5        |            |
| Nov-16           | 4.9        | 4.5        |            |
| Oct-16           | 5.2        | 4.6        |            |
| Sep-16           | 5.7        | 4.9        |            |
| Aug-16<br>Jul-16 | 5.8<br>5.9 | 5.0<br>5.1 | 5.0<br>5.1 |
| Jun-16           | 5.9        | 4.9        |            |
| May-16           | 5.4        | 4.3        |            |
| Apr-16           | 5.4        | 4.2        |            |
| Mar-16           | 5.3        | 4.5        |            |
| Feb-16           | 4.9        | 4.4        |            |
| Jan-16           | 4.6        | 4.4        | 5.3        |
| Dec-15           | 4.4        | 4.2        |            |
| Nov-15           | 4.5        | 4.4        |            |
| Oct-15           | 4.5        | 4.4        |            |
| Sep-15           | 4.4        | 4.5        |            |
| Aug-15           | 4.3        | 4.6        |            |
| Jul-15<br>Jun-15 | 4.5<br>4.5 | 4.8<br>4.7 |            |
| May-15           | 4.1        | 4.4        |            |
| Apr-15           | 3.6        | 4.0        |            |
| Mar-15           | 3.6        | 4.3        |            |
| Feb-15           | 3.4        | 4.4        |            |
| Jan-15           | 3.2        | 4.7        | 6.1        |
| Dec-14           | 2.7        | 4.2        |            |
| Nov-14           | 2.9        | 4.5        |            |
| Oct-14           | 3.0        | 4.6        |            |
| Sep-14           | 3.2        | 4.9        |            |
| Aug-14           | 3.5        | 5.4        |            |
| Jul-14           | 3.7        | 5.6        |            |
| Jun-14           | 3.6        | 5.4        |            |
| May-14<br>Apr-14 | 3.4<br>3.0 | 5.1<br>4.7 | 6.1<br>5.9 |
| Apr-14<br>Mar-14 | 3.6        | 5.5        |            |
| IVIGIT 1         | 3.0        | 5.5        | 0.0        |

<sup>\*</sup>The average weekly wage for U.S. for the latest quarter is not available. It will be updated shortly.

Texas US Permian Basin

| mormation        |     |            |            |
|------------------|-----|------------|------------|
| Months           | WDA | Texas      | US         |
| Apr-19           | 1.9 | 3.0        | 3.3        |
| Mar-19           | 2.4 | 3.5        | 3.9        |
| Feb-19           | 2.6 | 3.9        | 4.1        |
| Jan-19           | 2.6 | 4.2        | 4.4        |
| Dec-18           | 2.3 | 3.6<br>3.5 | 3.7<br>3.5 |
| Nov-18<br>Oct-18 | 2.3 | 3.5        | 3.5        |
| Sep-18           | 2.4 | 3.7        | 3.6        |
| Aug-18           | 2.5 | 4.0        | 3.9        |
| Jul-18           | 2.6 | 4.1        | 4.1        |
| Jun-18           | 2.8 | 4.2        | 4.2        |
| May-18           | 2.3 | 3.6        | 3.6        |
| Apr-18           | 2.4 | 3.7        | 3.7        |
| Mar-18           | 2.7 | 4.0        | 4.1        |
| Feb-18           | 2.8 | 4.1        | 4.4        |
| Jan-18           | 2.9 | 4.3        | 4.5        |
| Dec-17           | 2.8 | 3.9        | 3.9        |
| Nov-17           | 2.9 | 3.9        | 3.9        |
| Oct-17           | 2.8 | 3.8        | 3.9        |
| Sep-17           | 3.1 | 4.1        | 4.1        |
| Aug-17<br>Jul-17 | 3.6 | 4.5<br>4.5 | 4.5<br>4.6 |
| Jun-17<br>Jun-17 | 3.7 | 4.5        | 4.5        |
| May-17           | 3.6 | 4.2        | 4.1        |
| Apr-17           | 3.7 | 4.1        | 4.1        |
| Mar-17           | 4.2 | 4.5        | 4.6        |
| Feb-17           | 4.6 | 4.8        | 4.9        |
| Jan-17           | 4.9 | 5.0        | 5.1        |
| Dec-16           | 4.8 | 4.5        | 4.5        |
| Nov-16           | 4.9 | 4.5        | 4.4        |
| Oct-16           | 5.2 | 4.6        | 4.7        |
| Sep-16           | 5.7 | 4.9        | 4.8        |
| Aug-16           | 5.8 | 5.0        | 5.0        |
| Jul-16           | 5.9 | 5.1        | 5.1        |
| Jun-16           | 5.9 | 4.9        | 5.1        |
| May-16           | 5.4 | 4.3<br>4.2 | 4.5<br>4.7 |
| Apr-16<br>Mar-16 | 5.3 | 4.2        | 5.1        |
| Feb-16           | 4.9 | 4.4        | 5.2        |
| Jan-16           | 4.6 | 4.4        | 5.3        |
| Dec-15           | 4.4 | 4.2        | 4.8        |
| Nov-15           | 4.5 | 4.4        | 4.8        |
| Oct-15           | 4.5 | 4.4        | 4.8        |
| Sep-15           | 4.4 | 4.5        | 4.9        |
| Aug-15           | 4.3 | 4.6        | 5.2        |
| Jul-15           | 4.5 | 4.8        | 5.6        |
| Jun-15           | 4.5 | 4.7        | 5.5        |
| May-15           | 4.1 | 4.4        | 5.3        |
| Apr-15           | 3.6 | 4.0        |            |
| Mar-15           | 3.6 | 4.3        | 5.6        |
| Feb-15           | 3.4 | 4.4        | 5.8        |
| Jan-15<br>Dec-14 | 3.2 | 4.7<br>4.2 | 6.1<br>5.4 |
| Nov-14           | 2.9 | 4.2        |            |
| Oct-14           | 3.0 | 4.6        | 5.5        |
| Sep-14           | 3.2 | 4.9        | 5.7        |
| Aug-14           | 3.5 | 5.4        | 6.3        |
| Jul-14           | 3.7 | 5.6        | 6.5        |
| Jun-14           | 3.6 | 5.4        | 6.3        |
| May-14           | 3.4 | 5.1        | 6.1        |
| Apr-14           | 3.0 | 4.7        | 5.9        |
|                  |     |            |            |