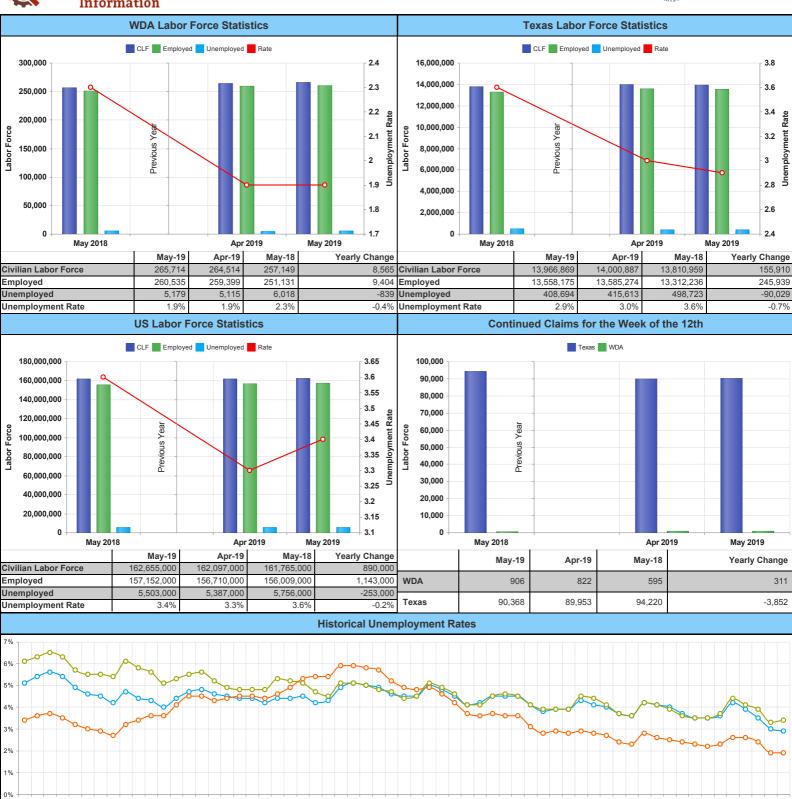

|                      |                            | May 2019            |             |               |  |  |  |  |  |  |
|----------------------|----------------------------|---------------------|-------------|---------------|--|--|--|--|--|--|
|                      | WDA Labor Force Statistics |                     |             |               |  |  |  |  |  |  |
|                      | May-19                     | Apr-19              | May-18      | Yearly Change |  |  |  |  |  |  |
| Civilian Labor Force | 265,714                    | 264,514             | 257,149     | 8,565         |  |  |  |  |  |  |
| Employed             | 260,535                    | 259,399             | ,           | 9,404         |  |  |  |  |  |  |
| Unemployed           | 5,179                      | 5,115               |             |               |  |  |  |  |  |  |
| Unemployment Rate    | 1.9%                       | 1.9%                |             | -0.4%         |  |  |  |  |  |  |
|                      | Texas La                   | abor Force Statist  |             |               |  |  |  |  |  |  |
|                      | May-19                     |                     |             |               |  |  |  |  |  |  |
| Civilian Labor Force | 13,966,869                 | , ,                 | 13,810,959  | ,             |  |  |  |  |  |  |
| Employed             | 13,558,175                 | 13,585,274          |             |               |  |  |  |  |  |  |
| Unemployed           | 408,694                    |                     | , -         | ,             |  |  |  |  |  |  |
| Unemployment Rate    | 2.9%                       | 3.0%                | 3.6%        | -0.7%         |  |  |  |  |  |  |
|                      | US Lab                     | oor Force Statistic | S           |               |  |  |  |  |  |  |
|                      | May-19                     |                     |             |               |  |  |  |  |  |  |
| Civilian Labor Force | 162,655,000                | , ,                 |             |               |  |  |  |  |  |  |
| Employed             | 157,152,000                | 156,710,000         | 156,009,000 | 1,143,000     |  |  |  |  |  |  |
| Unemployed           | 5,503,000                  | 5,387,000           | , ,         | ,             |  |  |  |  |  |  |
| Unemployment Rate    | 3.4%                       | 3.3%                | 3.6%        | -0.2%         |  |  |  |  |  |  |
|                      | Continued Clair            | ms for the Week o   | f the 12th  |               |  |  |  |  |  |  |
|                      | May-19                     | Apr-19              | May-18      | Yearly Change |  |  |  |  |  |  |
| WDA                  | 906                        | 822                 | 595         | 311           |  |  |  |  |  |  |
| Texas                | 90,368                     | 89,953              | 94,220      | -3,852        |  |  |  |  |  |  |
| mployment Rates      |                            |                     |             |               |  |  |  |  |  |  |
|                      |                            |                     |             |               |  |  |  |  |  |  |