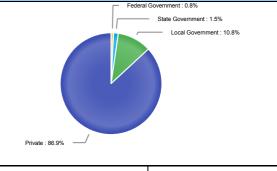

| Ownership                                                                                                                                                                                                                                                                                                                                                                                                                                                                                                                                                                                                                                                                                                                                                                                                                                                                                                                                                                                                                                                                                                                                                                                                                                                                                                                                                                                                                                                                                                                                                                                                                                                                                                                                                                                                                                                                                                                                                                                                                                                                                                                      | Percentage |
|--------------------------------------------------------------------------------------------------------------------------------------------------------------------------------------------------------------------------------------------------------------------------------------------------------------------------------------------------------------------------------------------------------------------------------------------------------------------------------------------------------------------------------------------------------------------------------------------------------------------------------------------------------------------------------------------------------------------------------------------------------------------------------------------------------------------------------------------------------------------------------------------------------------------------------------------------------------------------------------------------------------------------------------------------------------------------------------------------------------------------------------------------------------------------------------------------------------------------------------------------------------------------------------------------------------------------------------------------------------------------------------------------------------------------------------------------------------------------------------------------------------------------------------------------------------------------------------------------------------------------------------------------------------------------------------------------------------------------------------------------------------------------------------------------------------------------------------------------------------------------------------------------------------------------------------------------------------------------------------------------------------------------------------------------------------------------------------------------------------------------------|------------|
| Federal Government                                                                                                                                                                                                                                                                                                                                                                                                                                                                                                                                                                                                                                                                                                                                                                                                                                                                                                                                                                                                                                                                                                                                                                                                                                                                                                                                                                                                                                                                                                                                                                                                                                                                                                                                                                                                                                                                                                                                                                                                                                                                                                             | 0.8%       |
| State Government                                                                                                                                                                                                                                                                                                                                                                                                                                                                                                                                                                                                                                                                                                                                                                                                                                                                                                                                                                                                                                                                                                                                                                                                                                                                                                                                                                                                                                                                                                                                                                                                                                                                                                                                                                                                                                                                                                                                                                                                                                                                                                               | 1.5%       |
| Local Government                                                                                                                                                                                                                                                                                                                                                                                                                                                                                                                                                                                                                                                                                                                                                                                                                                                                                                                                                                                                                                                                                                                                                                                                                                                                                                                                                                                                                                                                                                                                                                                                                                                                                                                                                                                                                                                                                                                                                                                                                                                                                                               | 10.8%      |
| Private                                                                                                                                                                                                                                                                                                                                                                                                                                                                                                                                                                                                                                                                                                                                                                                                                                                                                                                                                                                                                                                                                                                                                                                                                                                                                                                                                                                                                                                                                                                                                                                                                                                                                                                                                                                                                                                                                                                                                                                                                                                                                                                        | 86.9%      |
| and the second s |            |

Employment by Ownership (4th Quarter 2018)