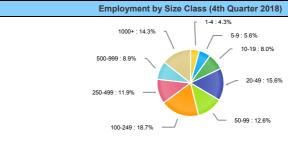

# Employment by Size Class (4th Quarter 2018) 1000+:14.3% 5-9:5.6% 10-19:8.0% 250-499:11.9% 20-49:15.6%

| Number of Employees in Firm | Percentage |
|-----------------------------|------------|
| 1-4                         | 4.3%       |
| 5-9                         | 5.6%       |
| 10-19                       | 8.0%       |
| 20-49                       | 15.6%      |
| 50-99                       | 12.6%      |
| 100-249                     | 18.7%      |
| 250-499                     | 11.9%      |
| 500-999                     | 8.9%       |
| 1000+                       | 14.3%      |

| Number of Employees in Firm | Percentage |
|-----------------------------|------------|
| 1-4                         | 4.4%       |
| 5-9                         | 5.4%       |
| 10-19                       | 8.4%       |
| 20-49                       | 15.9%      |
| 50-99                       | 12.8%      |
| 100-249                     | 18.2%      |
| 250-499                     | 11.5%      |
| 500-999                     | 9.9%       |
| 1000+                       | 13.3%      |
|                             | ·          |