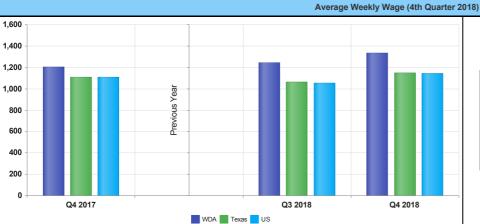

Page 3 of 5 5/21/2019 10:32:34 AM

|       | Q4<br>2018 | Q3<br>2018 | Q4<br>2017 | Quarterly<br>Change | Yearly<br>Change |
|-------|------------|------------|------------|---------------------|------------------|
| WDA   | \$1,335    | \$1,242    | \$1,202    | \$93                | \$133            |
| Texas | \$1,148    | \$1,064    | \$1,109    | \$84                | \$39             |
| US    | N/A        | \$1,055    | \$1,109    | N/A                 | N/A              |

# 

| Average Weekly Wage (4th Quarter 2018) |         |         |         |                  |               |  |  |  |
|----------------------------------------|---------|---------|---------|------------------|---------------|--|--|--|
|                                        | Q4 2018 | Q3 2018 | Q4 2017 | Quarterly Change | Yearly Change |  |  |  |
| /DA                                    | \$1,335 | \$1,242 | \$1,202 | \$93             | \$133         |  |  |  |
| exas                                   | \$1,148 | \$1,064 | \$1,109 | \$84             | \$39          |  |  |  |
| S                                      | \$1,144 | \$1,054 | \$1,109 | \$90             | \$35          |  |  |  |