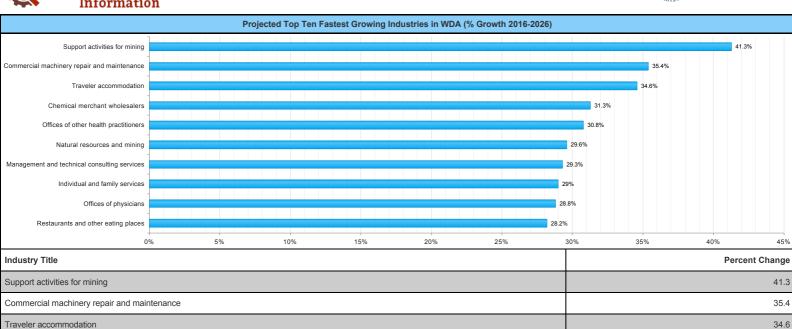

Page 3 of 5 5/1/2019 3:21:36 PM

Chemical merchant wholesalers

Individual and family services

Restaurants and other eating places

Offices of physicians

Offices of other health practitioners

Natural resources and mining

Management and technical consulting services

31.3

29.6

29.3

29

|       | Q3<br>2018 | Q2<br>2018 | Q3<br>2017 | Quarterly<br>Change | Yearly<br>Change |
|-------|------------|------------|------------|---------------------|------------------|
| WDA   | \$1,241    | \$1,222    | \$1,134    | \$19                | \$107            |
| Texas | \$1,064    | \$1,062    | \$1,032    | \$2                 | \$32             |
| US    | \$1,055    | \$1,055    | \$1,021    | \$0                 | \$34             |