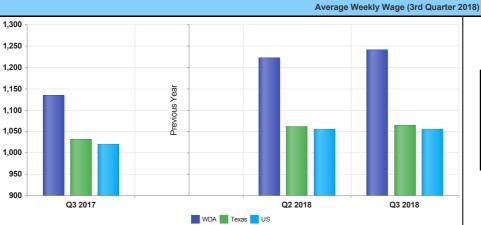

Management and technical consulting services

31.3

29.6

29.3

29

|       | Q3<br>2018 | Q2<br>2018 | Q3<br>2017 | Quarterly<br>Change | Yearly<br>Change |
|-------|------------|------------|------------|---------------------|------------------|
| WDA   | \$1,241    | \$1,222    | \$1,134    | \$19                | \$107            |
| Texas | \$1,064    | \$1,062    | \$1,032    | \$2                 | \$32             |
| US    | \$1,055    | \$1,055    | \$1,021    | \$0                 | \$34             |

Page 3 of 5 5/21/2019 10:32:34 AM

|       | Q4<br>2018 | Q3<br>2018 | Q4<br>2017 | Quarterly<br>Change | Yearly<br>Change |
|-------|------------|------------|------------|---------------------|------------------|
| WDA   | \$1,335    | \$1,242    | \$1,202    | \$93                | \$133            |
| Texas | \$1,148    | \$1,064    | \$1,109    | \$84                | \$39             |
| US    | N/A        | \$1,055    | \$1,109    | N/A                 | N/A              |