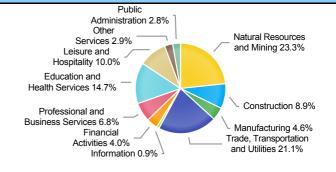

# Employment by Industry (3rd Quarter 2018)

| Industry                            | Q3 2018 Employment | % of Total | Q2 2018 Employment | % of Total | Q3 2017 Employment | % of Total | Quarterly Change | Yearly Change |
|-------------------------------------|--------------------|------------|--------------------|------------|--------------------|------------|------------------|---------------|
| Natural Resources and Mining        | 55,240             | 22.5%      | 52,623             | 21.8%      | 43,769             | 20.1%      | 5.0%             | 26.2%         |
| Construction                        | 22,186             | 9.0%       | 21,838             | 9.1%       | 16,299             | 7.5%       | 1.6%             | 36.1%         |
| Manufacturing                       | 11,113             | 4.5%       | 10,691             | 4.4%       | 9,469              | 4.4%       | 3.9%             | 17.4%         |
| Trade, Transportation and Utilities | 51,761             | 21.1%      | 50,583             | 21.0%      | 46,300             | 21.3%      | 2.3%             | 11.8%         |
| Information                         | 2,470              | 1.0%       | 2,189              | 0.9%       | 2,138              | 1.0%       | 12.8%            | 15.5%         |
| Financial Activities                | 9,815              | 4.0%       | 9,780              | 4.1%       | 8,995              | 4.1%       | 0.4%             | 9.1%          |
| Professional and Business Services  | 16,488             | 6.7%       | 16,254             | 6.7%       | 14,834             | 6.8%       | 1.4%             | 11.2%         |
| Education and Health Services       | 37,270             | 15.2%      | 38,495             | 16.0%      | 38,229             | 17.6%      | -3.2%            | -2.5%         |
| Leisure and Hospitality             | 24,699             | 10.1%      | 24,242             | 10.1%      | 23,391             | 10.8%      | 1.9%             | 5.6%          |
| Other Services                      | 7,267              | 3.0%       | 7,188              | 3.0%       | 6,784              | 3.1%       | 1.1%             | 7.1%          |
| Public Administration               | 7,066              | 2.9%       | 7,011              | 2.9%       | 7,338              | 3.4%       | 0.8%             | -3.7%         |