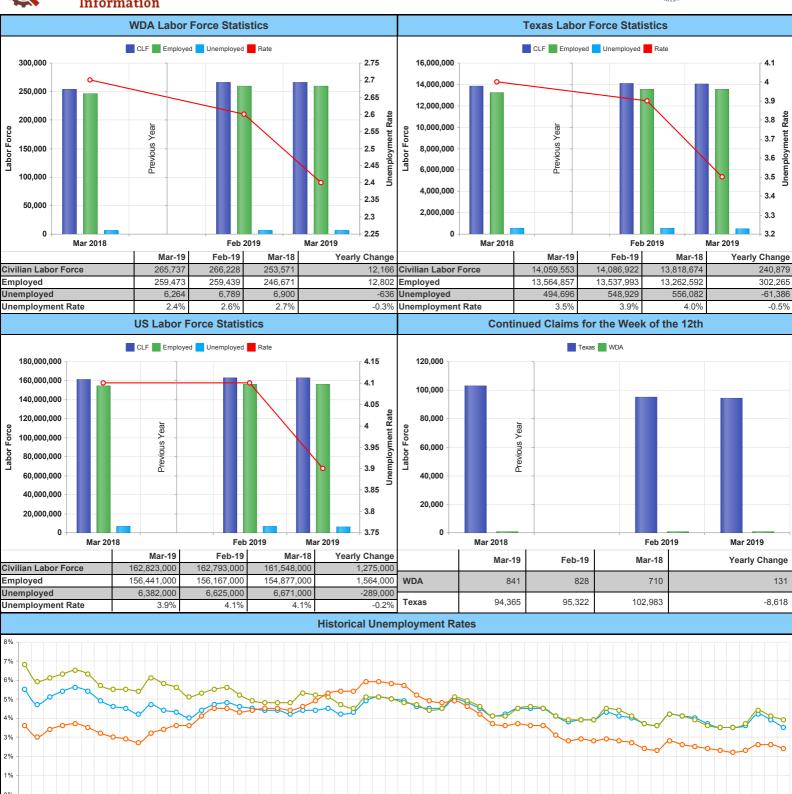

|                      |                | /larch 2019         |             |               |
|----------------------|----------------|---------------------|-------------|---------------|
|                      |                |                     |             |               |
|                      | WDA La         | abor Force Statisti | cs          |               |
|                      | Mar-19         | Feb-19              | Mar-18      | Yearly Change |
| Civilian Labor Force | 265,737        | 266,228             | 253,571     | 12,166        |
| Employed             | 259,473        | 259,439             | 246,671     | 12,802        |
| Unemployed           | 6,264          | 6,789               | 6,900       | -636          |
| Unemployment Rate    | 2.4%           | 2.6%                | 2.7%        | -0.3%         |
|                      | Texas L        | abor Force Statist  | ics         |               |
|                      | Mar-19         | Feb-19              | Mar-18      | Yearly Change |
| Civilian Labor Force | 14,059,553     | 14,086,922          | 13,818,674  | 240,879       |
| Employed             | 13,564,857     | 13,537,993          | 13,262,592  | 302,265       |
| Unemployed           | 494,696        | 548,929             | 556,082     | -61,386       |
| Unemployment Rate    | 3.5%           | 3.9%                | 4.0%        | -0.5%         |
|                      | US Lal         | oor Force Statistic | s           |               |
|                      | Mar-19         | Feb-19              | Mar-18      | Yearly Change |
| Civilian Labor Force | 162,823,000    | 162,793,000         | 161,548,000 | 1,275,000     |
| Employed             | 156,441,000    | 156,167,000         | 154,877,000 | 1,564,000     |
| Unemployed           | 6,382,000      | 6,625,000           | 6,671,000   | -289,000      |
| Unemployment Rate    | 3.9%           | 4.1%                | 4.1%        | -0.2%         |
|                      | Continued Clai | ms for the Week o   | of the 12th |               |
|                      | Mar-19         | Feb-19              | Mar-18      | Yearly Change |
| WDA                  | 841            | 828                 | 710         | 131           |
| Texas                | 94,365         | 95,322              | 102,983     | -8,618        |
| mployment Rates      |                |                     |             |               |