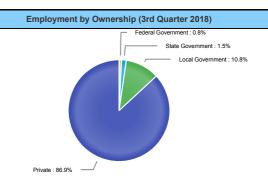

| Ownership          | Percentage |
|--------------------|------------|
| Federal Government | 0.8%       |
| State Government   | 1.5%       |
| Local Government   | 10.8%      |
| Private            | 86.9%      |
|                    |            |