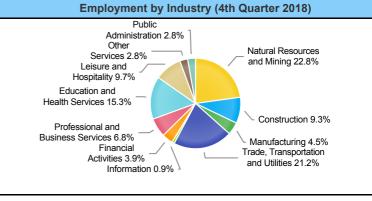

# Employment by Industry (4th Quarter 2018)

| Industry                            | Q4 2018 Employment | % of Total | Q3 2018 Employment | % of Total | Q4 2017 Employment | % of Total | Quarterly Change | Yearly Change |
|-------------------------------------|--------------------|------------|--------------------|------------|--------------------|------------|------------------|---------------|
| Natural Resources and Mining        | 57,229             | 22.8%      | 55,285             | 22.5%      | 46,274             | 20.6%      | 3.5%             | 23.7%         |
| Construction                        | 23,398             | 9.3%       | 22,272             | 9.1%       | 17,604             | 7.8%       | 5.1%             | 32.9%         |
| Manufacturing                       | 11,327             | 4.5%       | 11,131             | 4.5%       | 9,933              | 4.4%       | 1.8%             | 14.0%         |
| Trade, Transportation and Utilities | 53,034             | 21.2%      | 51,821             | 21.1%      | 48,276             | 21.4%      | 2.3%             | 9.9%          |
| Information                         | 2,213              | 0.9%       | 2,229              | 0.9%       | 2,130              | 0.9%       | -0.7%            | 3.9%          |
| Financial Activities                | 9,784              | 3.9%       | 9,896              | 4.0%       | 9,148              | 4.1%       | -1.1%            | 7.0%          |
| Professional and Business Services  | 16,945             | 6.8%       | 16,525             | 6.7%       | 15,657             | 7.0%       | 2.5%             | 8.2%          |
| Education and Health Services       | 38,245             | 15.3%      | 37,286             | 15.2%      | 38,908             | 17.3%      | 2.6%             | -1.7%         |
| Leisure and Hospitality             | 24,329             | 9.7%       | 24,765             | 10.1%      | 23,073             | 10.2%      | -1.8%            | 5.4%          |
| Other Services                      | 7,144              | 2.8%       | 7,300              | 3.0%       | 6,854              | 3.0%       | -2.1%            | 4.2%          |
| Public Administration               | 7,083              | 2.8%       | 7,067              | 2.9%       | 7,265              | 3.2%       | 0.2%             | -2.5%         |

| Employment by Industry (4th Quarter 2018, Percent Change) |            |            |                    |                 |  |  |  |  |  |
|-----------------------------------------------------------|------------|------------|--------------------|-----------------|--|--|--|--|--|
| Industry                                                  | Employment | % of Total | % Quarterly Change | % Yearly Change |  |  |  |  |  |
| Natural Resources and Mining                              | 57,229     | 22.8%      | 3.5%               | 23.7%           |  |  |  |  |  |
| Construction                                              | 23,398     | 9.3%       | 5.1%               | 32.9%           |  |  |  |  |  |
| Manufacturing                                             | 11,327     | 4.5%       | 1.8%               | 14.0%           |  |  |  |  |  |
| Trade, Transportation and Utilities                       | 53,034     | 21.2%      | 2.3%               | 9.9%            |  |  |  |  |  |
| Information                                               | 2,213      | 0.9%       | -0.7%              | 3.9%            |  |  |  |  |  |
| Financial Activities                                      | 9,784      | 3.9%       | -1.1%              | 7.0%            |  |  |  |  |  |
| Professional and Business<br>Services                     | 16,945     | 6.8%       | 2.5%               | 8.2%            |  |  |  |  |  |
| Education and Health Services                             | 38,245     | 15.3%      | 2.6%               | -1.7%           |  |  |  |  |  |
| Leisure and Hospitality                                   | 24,329     | 9.7%       | -1.8%              | 5.4%            |  |  |  |  |  |
| Other Services                                            | 7,144      | 2.8%       | -2.1%              | 4.2%            |  |  |  |  |  |
| Public Administration                                     | 7,083      | 2.8%       | 0.2%               | -2.5%           |  |  |  |  |  |

| Employment by Industry (4th Quarter 2018, Percent Change) |                                                                               |                                                                                                                                               |                                                                                                                                                                                                                                                                                                                                                                                                                                                                                                            |  |  |  |
|-----------------------------------------------------------|-------------------------------------------------------------------------------|-----------------------------------------------------------------------------------------------------------------------------------------------|------------------------------------------------------------------------------------------------------------------------------------------------------------------------------------------------------------------------------------------------------------------------------------------------------------------------------------------------------------------------------------------------------------------------------------------------------------------------------------------------------------|--|--|--|
| Employment                                                | % of Total                                                                    | % Quarterly Change                                                                                                                            | % Yearly Change                                                                                                                                                                                                                                                                                                                                                                                                                                                                                            |  |  |  |
| 57,229                                                    | 22.8%                                                                         | 3.5%                                                                                                                                          | 23.7%                                                                                                                                                                                                                                                                                                                                                                                                                                                                                                      |  |  |  |
| 23,398                                                    | 9.3%                                                                          | 5.1%                                                                                                                                          | 32.9%                                                                                                                                                                                                                                                                                                                                                                                                                                                                                                      |  |  |  |
| 11,327                                                    | 4.5%                                                                          | 1.8%                                                                                                                                          | 14.0%                                                                                                                                                                                                                                                                                                                                                                                                                                                                                                      |  |  |  |
| 53,034                                                    | 21.2%                                                                         | 2.3%                                                                                                                                          | 9.9%                                                                                                                                                                                                                                                                                                                                                                                                                                                                                                       |  |  |  |
| 2,213                                                     | 0.9%                                                                          | -0.7%                                                                                                                                         | 3.9%                                                                                                                                                                                                                                                                                                                                                                                                                                                                                                       |  |  |  |
| 9,784                                                     | 3.9%                                                                          | -1.1%                                                                                                                                         | 7.0%                                                                                                                                                                                                                                                                                                                                                                                                                                                                                                       |  |  |  |
| 16,945                                                    | 6.8%                                                                          | 2.5%                                                                                                                                          | 8.2%                                                                                                                                                                                                                                                                                                                                                                                                                                                                                                       |  |  |  |
| 38,245                                                    | 15.3%                                                                         | 2.6%                                                                                                                                          | -1.7%                                                                                                                                                                                                                                                                                                                                                                                                                                                                                                      |  |  |  |
| 24,329                                                    | 9.7%                                                                          | -1.8%                                                                                                                                         | 5.4%                                                                                                                                                                                                                                                                                                                                                                                                                                                                                                       |  |  |  |
| 7,144                                                     | 2.8%                                                                          | -2.1%                                                                                                                                         | 4.2%                                                                                                                                                                                                                                                                                                                                                                                                                                                                                                       |  |  |  |
| 7,083                                                     | 2.8%                                                                          | 0.2%                                                                                                                                          | -2.5%                                                                                                                                                                                                                                                                                                                                                                                                                                                                                                      |  |  |  |
|                                                           | Employment 57,229 23,398 11,327 53,034 2,213 9,784 16,945 38,245 24,329 7,144 | Employment % of Total 57,229 22.8% 23,398 9.3% 11,327 4.5% 53,034 21.2% 2,213 0.9% 9,784 3.9% 16,945 6.8% 38,245 15.3% 24,329 9.7% 7,144 2.8% | Employment         % of Total         % Quarterly Change           57,229         22.8%         3.5%           23,398         9.3%         5.1%           11,327         4.5%         1.8%           53,034         21.2%         2.3%           2,213         0.9%         -0.7%           9,784         3.9%         -1.1%           16,945         6.8%         2.5%           38,245         15.3%         2.6%           24,329         9.7%         -1.8%           7,144         2.8%         -2.1% |  |  |  |