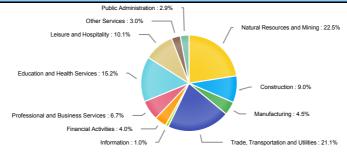

\$107

7.1%

-3.7%

\$2

1.1%

0.8%

| φ1,055 φ1,05                          | ου φ1,021       |              | ΨΟ                  | ΨΟΨ             |
|---------------------------------------|-----------------|--------------|---------------------|-----------------|
| Employment b                          | y Industry (3rc | l Quarter 20 | 18, Percent Change) |                 |
| Industry                              | Employment      | % of Total   | % Quarterly Change  | % Yearly Change |
| Natural Resources and Mining          | 55,240          | 22.5%        | 5.0%                | 26.2%           |
| Construction                          | 22,186          | 9.0%         | 1.6%                | 36.1%           |
| Manufacturing                         | 11,113          | 4.5%         | 3.9%                | 17.4%           |
| Trade, Transportation and Utilities   | 51,761          | 21.1%        | 2.3%                | 11.8%           |
| Information                           | 2,470           | 1.0%         | 12.8%               | 15.5%           |
| Financial Activities                  | 9,815           | 4.0%         | 0.4%                | 9.1%            |
| Professional and Business<br>Services | 16,488          | 6.7%         | 1.4%                | 11.2%           |
| Education and Health Services         | 37,270          | 15.2%        | -3.2%               | -2.5%           |
| Leisure and Hospitality               | 24,699          | 10.1%        | 1.9%                | 5.6%            |

# Employment by Industry (3rd Quarter 2018)

| Industry                            | Q3 2018 Employment | % of Total | Q2 2018 Employment | % of Total | Q3 2017 Employment | % of Total | Quarterly Change | Yearly Change |
|-------------------------------------|--------------------|------------|--------------------|------------|--------------------|------------|------------------|---------------|
| Natural Resources and Mining        | 55,240             | 22.5%      | 52,623             | 21.8%      | 43,769             | 20.1%      | 5.0%             | 26.2%         |
| Construction                        | 22,186             | 9.0%       | 21,838             | 9.1%       | 16,299             | 7.5%       | 1.6%             | 36.1%         |
| Manufacturing                       | 11,113             | 4.5%       | 10,691             | 4.4%       | 9,469              | 4.4%       | 3.9%             | 17.4%         |
| Trade, Transportation and Utilities | 51,761             | 21.1%      | 50,583             | 21.0%      | 46,300             | 21.3%      | 2.3%             | 11.8%         |
| Information                         | 2,470              | 1.0%       | 2,189              | 0.9%       | 2,138              | 1.0%       | 12.8%            | 15.5%         |
| Financial Activities                | 9,815              | 4.0%       | 9,780              | 4.1%       | 8,995              | 4.1%       | 0.4%             | 9.1%          |
| Professional and Business Services  | 16,488             | 6.7%       | 16,254             | 6.7%       | 14,834             | 6.8%       | 1.4%             | 11.2%         |
| Education and Health Services       | 37,270             | 15.2%      | 38,495             | 16.0%      | 38,229             | 17.6%      | -3.2%            | -2.5%         |
| Leisure and Hospitality             | 24,699             | 10.1%      | 24,242             | 10.1%      | 23,391             | 10.8%      | 1.9%             | 5.6%          |
| Other Services                      | 7,267              | 3.0%       | 7,188              | 3.0%       | 6,784              | 3.1%       | 1.1%             | 7.1%          |
| Public Administration               | 7,066              | 2.9%       | 7,011              | 2.9%       | 7,338              | 3.4%       | 0.8%             | -3.7%         |