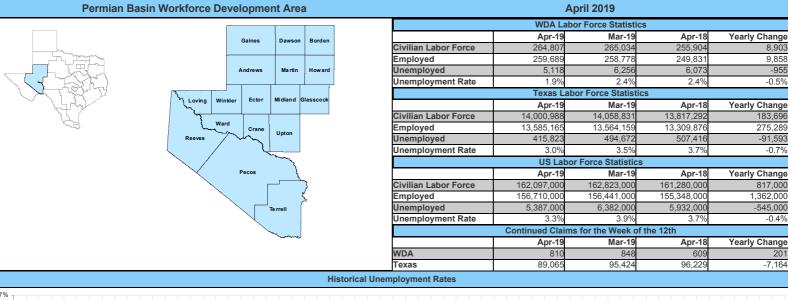

# PERMIAN BASIN

| April-19      |           |             |            |              |      | March-19    |            |              |      | April-18    |            |              |      |
|---------------|-----------|-------------|------------|--------------|------|-------------|------------|--------------|------|-------------|------------|--------------|------|
| Area          | Area Type | Labor Force | Employment | Unemployment | Rate | Labor Force | Employment | Unemployment | Rate | Labor Force | Employment | Unemployment | Rate |
| Texas         | State     | 14,000,988  | 13,585,165 | 415,823      | 3.0  | 14,058,831  | 13,564,159 | 494,672      | 3.5  | 13,817,292  | 13,309,876 | 507,416      | 3.7  |
| Midland       | MSA       | 106,499     | 104,704    | 1,795        | 1.7  | 106,705     | 104,486    | 2,219        | 2.1  | 103,795     | 101,776    | 2,019        | 1.9  |
| Odessa        | MSA       | 86,383      | 84,619     | 1,764        | 2.0  | 86,625      | 84,479     | 2,146        | 2.5  | 84,763      | 82,608     | 2,155        | 2.5  |
| Permian Basin | WDA       | 264,807     | 259,689    | 5,118        | 1.9  | 265,034     | 258,778    | 6,256        | 2.4  | 255,904     | 249,831    | 6,073        | 2.4  |
| Andrews       | County    | 9,627       | 9,461      | 166          | 1.7  | 9,760       | 9,544      | 216          | 2.2  | 9,290       | 9,078      | 212          | 2.3  |
| Borden        | County    | 369         | 360        | 9            | 2.4  | 381         | 371        | 10           | 2.6  | 336         | 323        | 13           | 3.9  |
| Crane         | County    | 1,829       | 1,783      | 46           | 2.5  | 1,861       | 1,804      | 57           | 3.1  | 1,732       | 1,662      | 70           | 4.0  |
| Dawson        | County    | 4,572       | 4,419      | 153          | 3.3  | 4,584       | 4,408      | 176          | 3.8  | 4,635       | 4,447      | 188          | 4.1  |
| Ector         | County    | 86,383      | 84,619     | 1,764        | 2.0  | 86,625      | 84,479     | 2,146        | 2.5  | 84,763      | 82,608     | 2,155        | 2.5  |
| Gaines        | County    | 9,556       | 9,363      | 193          | 2.0  | 9,728       | 9,498      | 230          | 2.4  | 9,413       | 9,191      | 222          | 2.4  |
| Glasscock     | County    | 923         | 909        | 14           | 1.5  | 918         | 900        | 18           | 2.0  | 844         | 830        | 14           | 1.7  |
| Howard        | County    | 14,095      | 13,740     | 355          | 2.5  | 14,304      | 13,855     | 449          | 3.1  | 13,546      | 13,129     | 417          | 3.1  |
| Loving        | County    | 107         | 103        | 4            | 3.7  | 105         | 101        | 4            | 3.8  | 99          | 95         | 4            | 4.0  |
| Martin        | County    | 2,839       | 2,786      | 53           | 1.9  | 2,866       | 2,799      | 67           | 2.3  | 2,776       | 2,721      | 55           | 2.0  |
| Midland       | County    | 103,660     | 101,918    | 1,742        | 1.7  | 103,839     | 101,687    | 2,152        | 2.1  | 101,019     | 99,055     | 1,964        | 1.9  |
| Pecos         | County    | 6,625       | 6,447      | 178          | 2.7  | 6,735       | 6,531      | 204          | 3.0  | 6,318       | 6,088      | 230          | 3.6  |
| Reeves        | County    | 10,214      | 10,055     | 159          | 1.6  | 9,408       | 9,226      | 182          | 1.9  | 8,893       | 8,706      | 187          | 2.1  |
| Terrell       | County    | 378         | 368        | 10           | 2.6  | 377         | 364        | 13           | 3.4  | 391         | 376        | 15           | 3.8  |
| Upton         | County    | 1,613       | 1,567      | 46           | 2.9  | 1,622       | 1,569      | 53           | 3.3  | 1,590       | 1,535      | 55           | 3.5  |
| Ward          | County    | 7,125       | 6,985      | 140          | 2.0  | 7,084       | 6,914      | 170          | 2.4  | 6,394       | 6,230      | 164          | 2.6  |
| Winkler       | County    | 4,892       | 4,806      | 86           | 1.8  | 4,837       | 4,728      | 109          | 2.3  | 3,865       | 3,757      | 108          | 2.8  |
| Big Spring    | City      | 10,225      | 9,944      | 281          | 2.7  | 10,377      | 10,028     | 349          | 3.4  | 9,837       | 9,502      | 335          | 3.4  |
| Midland       | City      | 85,365      | 83,920     | 1,445        | 1.7  | 85,521      | 83,730     | 1,791        | 2.1  | 83,187      | 81,563     | 1,624        | 2.0  |
| Odessa        | City      | 66,289      | 64,992     | 1,297        | 2.0  | 66,453      | 64,883     | 1,570        | 2.4  | 65,028      | 63,442     | 1,586        | 2.4  |