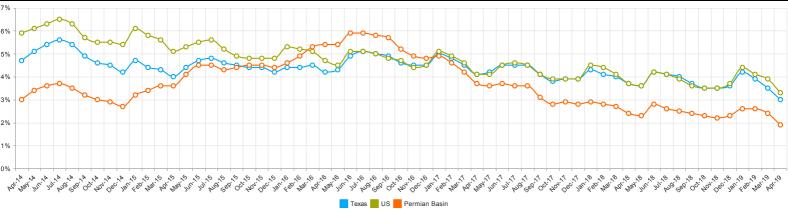

Other Services

Public Administration

\$1,241

\$1,064

\$1,22

\$1,062

Texas US Permian Basin

| Information      |            |            |            |
|------------------|------------|------------|------------|
| Months           | WDA        | Texas      | US         |
| Mar-19           | 2.4        | 3.5        |            |
| Feb-19           | 2.6        | 3.9        |            |
| Jan-19           | 2.6        | 4.2        |            |
| Dec-18           | 2.3        | 3.6        |            |
| Nov-18<br>Oct-18 | 2.2        | 3.5<br>3.5 |            |
| Sep-18           | 2.3        | 3.7        |            |
| Aug-18           | 2.5        | 4.0        |            |
| Jul-18           | 2.6        | 4.1        | 4.1        |
| Jun-18           | 2.8        | 4.2        |            |
| May-18           | 2.3        | 3.6        |            |
| Apr-18           | 2.4        | 3.7        | 3.7        |
| Mar-18           | 2.7        | 4.0        |            |
| Feb-18           | 2.8        | 4.1        | 4.4        |
| Jan-18           | 2.9        | 4.3        |            |
| Dec-17           | 2.8        | 3.9        |            |
| Nov-17           | 2.9        | 3.9        | 3.9        |
| Oct-17           | 2.8        | 3.8        |            |
| Sep-17           | 3.1<br>3.6 | 4.1<br>4.5 | 4.1<br>4.5 |
| Aug-17<br>Jul-17 | 3.6        | 4.5        |            |
| Jun-17           | 3.7        | 4.5        |            |
| May-17           | 3.6        | 4.2        |            |
| Apr-17           | 3.7        | 4.1        | 4.1        |
| Mar-17           | 4.2        | 4.5        |            |
| Feb-17           | 4.6        | 4.8        | 4.9        |
| Jan-17           | 4.9        | 5.0        | 5.1        |
| Dec-16           | 4.8        | 4.5        |            |
| Nov-16           | 4.9        | 4.5        |            |
| Oct-16           | 5.2        | 4.6        |            |
| Sep-16           | 5.7        | 4.9        |            |
| Aug-16<br>Jul-16 | 5.8<br>5.9 | 5.0<br>5.1 | 5.0<br>5.1 |
| Jun-16           | 5.9        | 4.9        |            |
| May-16           | 5.4        | 4.3        |            |
| Apr-16           | 5.4        | 4.2        |            |
| Mar-16           | 5.3        | 4.5        |            |
| Feb-16           | 4.9        | 4.4        |            |
| Jan-16           | 4.6        | 4.4        | 5.3        |
| Dec-15           | 4.4        | 4.2        |            |
| Nov-15           | 4.5        | 4.4        |            |
| Oct-15           | 4.5        | 4.4        |            |
| Sep-15           | 4.4        | 4.5        |            |
| Aug-15           | 4.3        | 4.6        |            |
| Jul-15<br>Jun-15 | 4.5<br>4.5 | 4.8<br>4.7 |            |
| May-15           | 4.1        | 4.4        |            |
| Apr-15           | 3.6        | 4.0        |            |
| Mar-15           | 3.6        | 4.3        |            |
| Feb-15           | 3.4        | 4.4        |            |
| Jan-15           | 3.2        | 4.7        | 6.1        |
| Dec-14           | 2.7        | 4.2        |            |
| Nov-14           | 2.9        | 4.5        |            |
| Oct-14           | 3.0        | 4.6        |            |
| Sep-14           | 3.2        | 4.9        |            |
| Aug-14           | 3.5        | 5.4        |            |
| Jul-14           | 3.7        | 5.6        |            |
| Jun-14           | 3.6        | 5.4        |            |
| May-14<br>Apr-14 | 3.4<br>3.0 | 5.1<br>4.7 | 6.1<br>5.9 |
| Apr-14<br>Mar-14 | 3.6        | 5.5        |            |
| IVIGIT 1         | 3.0        | 5.5        | 0.0        |

<sup>\*</sup>The average weekly wage for U.S. for the latest quarter is not available. It will be updated shortly.

Texas US Permian Basin

| mormation        |     |            |            |
|------------------|-----|------------|------------|
| Months           | WDA | Texas      | US         |
| Apr-19           | 1.9 | 3.0        | 3.3        |
| Mar-19           | 2.4 | 3.5        | 3.9        |
| Feb-19           | 2.6 | 3.9        | 4.1        |
| Jan-19           | 2.6 | 4.2        | 4.4        |
| Dec-18           | 2.3 | 3.6<br>3.5 | 3.7<br>3.5 |
| Nov-18<br>Oct-18 | 2.3 | 3.5        | 3.5        |
| Sep-18           | 2.4 | 3.7        | 3.6        |
| Aug-18           | 2.5 | 4.0        | 3.9        |
| Jul-18           | 2.6 | 4.1        | 4.1        |
| Jun-18           | 2.8 | 4.2        | 4.2        |
| May-18           | 2.3 | 3.6        | 3.6        |
| Apr-18           | 2.4 | 3.7        | 3.7        |
| Mar-18           | 2.7 | 4.0        | 4.1        |
| Feb-18           | 2.8 | 4.1        | 4.4        |
| Jan-18           | 2.9 | 4.3        | 4.5        |
| Dec-17           | 2.8 | 3.9        | 3.9        |
| Nov-17           | 2.9 | 3.9        | 3.9        |
| Oct-17           | 2.8 | 3.8        | 3.9        |
| Sep-17           | 3.1 | 4.1        | 4.1        |
| Aug-17<br>Jul-17 | 3.6 | 4.5<br>4.5 | 4.5<br>4.6 |
| Jun-17<br>Jun-17 | 3.7 | 4.5        | 4.5        |
| May-17           | 3.6 | 4.2        | 4.1        |
| Apr-17           | 3.7 | 4.1        | 4.1        |
| Mar-17           | 4.2 | 4.5        | 4.6        |
| Feb-17           | 4.6 | 4.8        | 4.9        |
| Jan-17           | 4.9 | 5.0        | 5.1        |
| Dec-16           | 4.8 | 4.5        | 4.5        |
| Nov-16           | 4.9 | 4.5        | 4.4        |
| Oct-16           | 5.2 | 4.6        | 4.7        |
| Sep-16           | 5.7 | 4.9        | 4.8        |
| Aug-16           | 5.8 | 5.0        | 5.0        |
| Jul-16           | 5.9 | 5.1        | 5.1        |
| Jun-16           | 5.9 | 4.9        | 5.1        |
| May-16           | 5.4 | 4.3<br>4.2 | 4.5<br>4.7 |
| Apr-16<br>Mar-16 | 5.3 | 4.2        | 5.1        |
| Feb-16           | 4.9 | 4.4        | 5.2        |
| Jan-16           | 4.6 | 4.4        | 5.3        |
| Dec-15           | 4.4 | 4.2        | 4.8        |
| Nov-15           | 4.5 | 4.4        | 4.8        |
| Oct-15           | 4.5 | 4.4        | 4.8        |
| Sep-15           | 4.4 | 4.5        | 4.9        |
| Aug-15           | 4.3 | 4.6        | 5.2        |
| Jul-15           | 4.5 | 4.8        | 5.6        |
| Jun-15           | 4.5 | 4.7        | 5.5        |
| May-15           | 4.1 | 4.4        | 5.3        |
| Apr-15           | 3.6 | 4.0        |            |
| Mar-15           | 3.6 | 4.3        | 5.6        |
| Feb-15           | 3.4 | 4.4        | 5.8        |
| Jan-15<br>Dec-14 | 3.2 | 4.7<br>4.2 | 6.1<br>5.4 |
| Nov-14           | 2.9 | 4.2        |            |
| Oct-14           | 3.0 | 4.6        | 5.5        |
| Sep-14           | 3.2 | 4.9        | 5.7        |
| Aug-14           | 3.5 | 5.4        | 6.3        |
| Jul-14           | 3.7 | 5.6        | 6.5        |
| Jun-14           | 3.6 | 5.4        | 6.3        |
| May-14           | 3.4 | 5.1        | 6.1        |
| Apr-14           | 3.0 | 4.7        | 5.9        |
|                  |     |            |            |