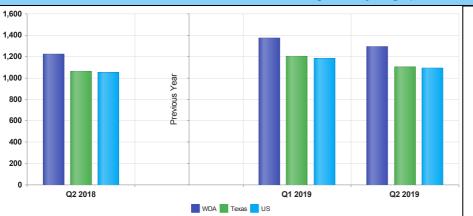

Page 3 of 5 5/21/2019 10:32:34 AM

|       | Q4<br>2018 | Q3<br>2018 | Q4<br>2017 | Quarterly<br>Change | Yearly<br>Change |
|-------|------------|------------|------------|---------------------|------------------|
| WDA   | \$1,335    | \$1,242    | \$1,202    | \$93                | \$133            |
| Texas | \$1,148    | \$1,064    | \$1,109    | \$84                | \$39             |
| US    | N/A        | \$1,055    | \$1,109    | N/A                 | N/A              |