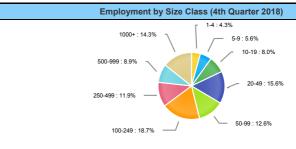

# Employment by Size Class (4th Quarter 2018) 1000+:14.3% 5-9:5.6% 10-19:8.0% 250-499:11.9% 20-49:15.6%

| Number of Employees in Firm | Percentage |
|-----------------------------|------------|
| 1-4                         | 4.3%       |
| 5-9                         | 5.6%       |
| 10-19                       | 8.0%       |
| 20-49                       | 15.6%      |
| 50-99                       | 12.6%      |
| 100-249                     | 18.7%      |
| 250-499                     | 11.9%      |
| 500-999                     | 8.9%       |
| 1000+                       | 14.3%      |