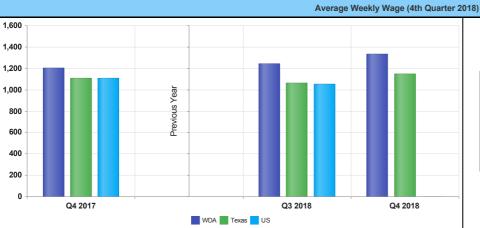

Page 3 of 5 5/21/2019 10:32:34 AM

|       | Q4<br>2018 | Q3<br>2018 | Q4<br>2017 | Quarterly<br>Change | Yearly<br>Change |
|-------|------------|------------|------------|---------------------|------------------|
| WDA   | \$1,335    | \$1,242    | \$1,202    | \$93                | \$133            |
| Texas | \$1,148    | \$1,064    | \$1,109    | \$84                | \$39             |
| US    | N/A        | \$1,055    | \$1,109    | N/A                 | N/A              |

# 

| Average Weekly Wage (4th Quarter 2018) |         |         |         |                  |               |  |  |  |
|----------------------------------------|---------|---------|---------|------------------|---------------|--|--|--|
|                                        | Q4 2018 | Q3 2018 | Q4 2017 | Quarterly Change | Yearly Change |  |  |  |
| /DA                                    | \$1,335 | \$1,242 | \$1,202 | \$93             | \$133         |  |  |  |
| exas                                   | \$1,148 | \$1,064 | \$1,109 | \$84             | \$39          |  |  |  |
| S                                      | \$1,144 | \$1,054 | \$1,109 | \$90             | \$35          |  |  |  |