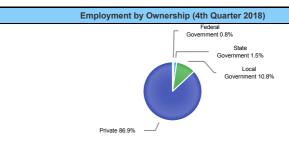

Employment by Ownership (4th Quarter 2018)

| Ownership                                                                                                                                                                                                                                                                                                                                                                                                                                                                                                                                                                                                                                                                                                                                                                                                                                                                                                                                                                                                                                                                                                                                                                                                                                                                                                                                                                                                                                                                                                                                                                                                                                                                                                                                                                                                                                                                                                                                                                                                                                                                                                                      | Percentage |
|--------------------------------------------------------------------------------------------------------------------------------------------------------------------------------------------------------------------------------------------------------------------------------------------------------------------------------------------------------------------------------------------------------------------------------------------------------------------------------------------------------------------------------------------------------------------------------------------------------------------------------------------------------------------------------------------------------------------------------------------------------------------------------------------------------------------------------------------------------------------------------------------------------------------------------------------------------------------------------------------------------------------------------------------------------------------------------------------------------------------------------------------------------------------------------------------------------------------------------------------------------------------------------------------------------------------------------------------------------------------------------------------------------------------------------------------------------------------------------------------------------------------------------------------------------------------------------------------------------------------------------------------------------------------------------------------------------------------------------------------------------------------------------------------------------------------------------------------------------------------------------------------------------------------------------------------------------------------------------------------------------------------------------------------------------------------------------------------------------------------------------|------------|
| Federal Government                                                                                                                                                                                                                                                                                                                                                                                                                                                                                                                                                                                                                                                                                                                                                                                                                                                                                                                                                                                                                                                                                                                                                                                                                                                                                                                                                                                                                                                                                                                                                                                                                                                                                                                                                                                                                                                                                                                                                                                                                                                                                                             | 0.8%       |
| State Government                                                                                                                                                                                                                                                                                                                                                                                                                                                                                                                                                                                                                                                                                                                                                                                                                                                                                                                                                                                                                                                                                                                                                                                                                                                                                                                                                                                                                                                                                                                                                                                                                                                                                                                                                                                                                                                                                                                                                                                                                                                                                                               | 1.5%       |
| Local Government                                                                                                                                                                                                                                                                                                                                                                                                                                                                                                                                                                                                                                                                                                                                                                                                                                                                                                                                                                                                                                                                                                                                                                                                                                                                                                                                                                                                                                                                                                                                                                                                                                                                                                                                                                                                                                                                                                                                                                                                                                                                                                               | 10.8%      |
| Private                                                                                                                                                                                                                                                                                                                                                                                                                                                                                                                                                                                                                                                                                                                                                                                                                                                                                                                                                                                                                                                                                                                                                                                                                                                                                                                                                                                                                                                                                                                                                                                                                                                                                                                                                                                                                                                                                                                                                                                                                                                                                                                        | 86.9%      |
| and the second s |            |

| Ownership          | Percentage |
|--------------------|------------|
| Federal Government | 0.8%       |
| State Government   | 1.5%       |
| Local Government   | 10.8%      |
| Private            | 86.9%      |
|                    |            |