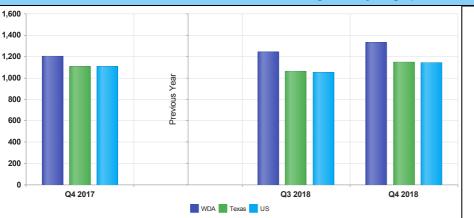

Page 3 of 5 5/21/2019 10:32:34 AM

|       | Q4<br>2018 | Q3<br>2018 | Q4<br>2017 | Quarterly<br>Change | Yearly<br>Change |
|-------|------------|------------|------------|---------------------|------------------|
| WDA   | \$1,335    | \$1,242    | \$1,202    | \$93                | \$133            |
| Texas | \$1,148    | \$1,064    | \$1,109    | \$84                | \$39             |
| US    | N/A        | \$1,055    | \$1,109    | N/A                 | N/A              |

# 

| Average Weekly Wage (4th Quarter 2018) |         |         |         |                  |               |  |  |  |
|----------------------------------------|---------|---------|---------|------------------|---------------|--|--|--|
|                                        | Q4 2018 | Q3 2018 | Q4 2017 | Quarterly Change | Yearly Change |  |  |  |
| /DA                                    | \$1,335 | \$1,242 | \$1,202 | \$93             | \$133         |  |  |  |
| exas                                   | \$1,148 | \$1,064 | \$1,109 | \$84             | \$39          |  |  |  |
| S                                      | \$1,144 | \$1,054 | \$1,109 | \$90             | \$35          |  |  |  |