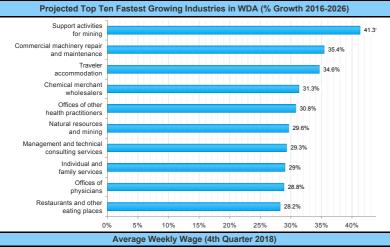

Page 3 of 5 5/1/2019 3:21:36 PM

Chemical merchant wholesalers

Individual and family services

Restaurants and other eating places

Offices of physicians

Offices of other health practitioners

Natural resources and mining

Management and technical consulting services

31.3

29.6

29.3

29

|       | Q3<br>2018 | Q2<br>2018 | Q3<br>2017 | Quarterly<br>Change | Yearly<br>Change |
|-------|------------|------------|------------|---------------------|------------------|
| WDA   | \$1,241    | \$1,222    | \$1,134    | \$19                | \$107            |
| Texas | \$1,064    | \$1,062    | \$1,032    | \$2                 | \$32             |
| US    | \$1,055    | \$1,055    | \$1,021    | \$0                 | \$34             |