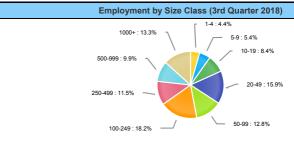

| Number of Employees in Firm | Percentage |
|-----------------------------|------------|
| 1-4                         | 4.4%       |
| 5-9                         | 5.4%       |
| 10-19                       | 8.4%       |
| 20-49                       | 15.9%      |
| 50-99                       | 12.8%      |
| 100-249                     | 18.2%      |
| 250-499                     | 11.5%      |
| 500-999                     | 9.9%       |
| 1000+                       | 13.3%      |
|                             | ·          |