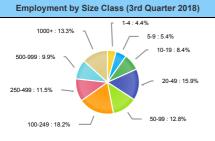

| Number of Employees in Firm | Percentage |
|-----------------------------|------------|
| 1-4                         | 4.4%       |
| 5-9                         | 5.4%       |
| 10-19                       | 8.4%       |
| 20-49                       | 15.9%      |
| 50-99                       | 12.8%      |
| 100-249                     | 18.2%      |
| 250-499                     | 11.5%      |
| 500-999                     | 9.9%       |
| 1000+                       | 13.3%      |
|                             | ·          |