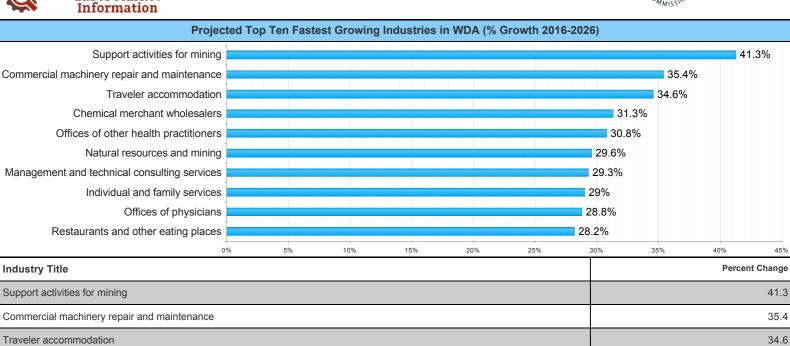

Page 3 of 5 5/1/2019 3:21:36 PM

Chemical merchant wholesalers

Individual and family services

Restaurants and other eating places

Offices of physicians

Offices of other health practitioners

Natural resources and mining

Management and technical consulting services

31.3

29.6

29.3

29

|       | Q3<br>2018 | Q2<br>2018 | Q3<br>2017 | Quarterly<br>Change | Yearly<br>Change |
|-------|------------|------------|------------|---------------------|------------------|
| WDA   | \$1,241    | \$1,222    | \$1,134    | \$19                | \$107            |
| Texas | \$1,064    | \$1,062    | \$1,032    | \$2                 | \$32             |
| US    | \$1,055    | \$1,055    | \$1,021    | \$0                 | \$34             |