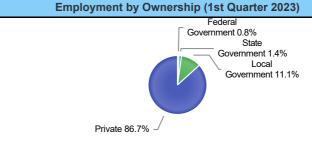

#### **Employment by Ownership (4th Quarter 2022)**

| Ownership          | Percentage |
|--------------------|------------|
| Federal Government | 0.9%       |
| State Government   | 1.5%       |
| Local Government   | 11.1%      |
| Private            | 86.6%      |

#### **Employment by Ownership (4th Quarter 2022)**

Private: 86.6%

| Ownership          | Percentage |
|--------------------|------------|
| Federal Government | 0.9%       |
| State Government   | 1.5%       |
| Local Government   | 11.1%      |
| Private            | 86.6%      |