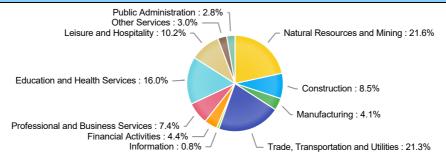

| Employment by Industry (4th Quarter 2022, Percent Change) |            |               |                       |                    |  |  |  |
|-----------------------------------------------------------|------------|---------------|-----------------------|--------------------|--|--|--|
| Industry                                                  | Employment | % of<br>Total | % Quarterly<br>Change | % Yearly<br>Change |  |  |  |
| Natural Resources and Mining                              | 53,889     | 21.6%         | 3.0%                  | 18.6%              |  |  |  |
| Construction                                              | 21,239     | 8.5%          | 3.3%                  | 24.2%              |  |  |  |
| Manufacturing                                             | 10,299     | 4.1%          | -0.8%                 | 6.4%               |  |  |  |
| Trade, Transportation and Utilities                       | 53,150     | 21.3%         | 2.4%                  | 3.2%               |  |  |  |
| Information                                               | 1,900      | 0.8%          | -10.8%                | 7.2%               |  |  |  |
| Financial Activities                                      | 10,918     | 4.4%          | 0.4%                  | 7.3%               |  |  |  |
| Professional and Business<br>Services                     | 18,583     | 7.4%          | 2.7%                  | 7.7%               |  |  |  |
| Education and Health Services                             | 40,110     | 16.0%         | 5.4%                  | 1.4%               |  |  |  |
| Leisure and Hospitality                                   | 25,579     | 10.2%         | -1.6%                 | 3.5%               |  |  |  |
| Other Services                                            | 7,442      | 3.0%          | 1.7%                  | 9.8%               |  |  |  |
| Public Administration                                     | 6,953      | 2.8%          | -0.8%                 | -4.0%              |  |  |  |

#### Employment by Industry (4th Quarter 2022)

| Industry                            | Q4 2022 Employment | % of Total | Q3 2022 Employment | % of Total | Q4 2021 Employment | % of Total | Quarterly Change | Yearly Change |
|-------------------------------------|--------------------|------------|--------------------|------------|--------------------|------------|------------------|---------------|
| Natural Resources and Mining        | 53,889             | 21.6%      | 52,310             | 21.4%      | 45,442             | 19.7%      | 3.0%             | 18.6%         |
| Construction                        | 21,239             | 8.5%       | 20,562             | 8.4%       | 17,099             | 7.4%       | 3.3%             | 24.2%         |
| Manufacturing                       | 10,299             | 4.1%       | 10,378             | 4.2%       | 9,683              | 4.2%       | -0.8%            | 6.4%          |
| Trade, Transportation and Utilities | 53,150             | 21.3%      | 51,899             | 21.2%      | 51,505             | 22.3%      | 2.4%             | 3.2%          |
| Information                         | 1,900              | 0.8%       | 2,130              | 0.9%       | 1,772              | 0.8%       | -10.8%           | 7.2%          |
| Financial Activities                | 10,918             | 4.4%       | 10,872             | 4.4%       | 10,176             | 4.4%       | 0.4%             | 7.3%          |
| Professional and Business Services  | 18,583             | 7.4%       | 18,103             | 7.4%       | 17,256             | 7.5%       | 2.7%             | 7.7%          |
| Education and Health Services       | 40,110             | 16.0%      | 38,064             | 15.6%      | 39,553             | 17.1%      | 5.4%             | 1.4%          |
| Leisure and Hospitality             | 25,579             | 10.2%      | 26,004             | 10.6%      | 24,719             | 10.7%      | -1.6%            | 3.5%          |
| Other Services                      | 7,442              | 3.0%       | 7,317              | 3.0%       | 6,776              | 2.9%       | 1.7%             | 9.8%          |
| Public Administration               | 6,953              | 2.8%       | 7,009              | 2.9%       | 7,240              | 3.1%       | -0.8%            | -4.0%         |

| Employment by Industry (4th Quarter 2022, Percent Change) |            |               |                       |                    |  |  |  |  |
|-----------------------------------------------------------|------------|---------------|-----------------------|--------------------|--|--|--|--|
| Industry                                                  | Employment | % of<br>Total | % Quarterly<br>Change | % Yearly<br>Change |  |  |  |  |
| Natural Resources and Mining                              | 53,889     | 21.6%         | 3.0%                  | 18.6%              |  |  |  |  |
| Construction                                              | 21,239     | 8.5%          | 3.3%                  | 24.2%              |  |  |  |  |
| Manufacturing                                             | 10,299     | 4.1%          | -0.8%                 | 6.4%               |  |  |  |  |
| Trade, Transportation and Utilities                       | 53,150     | 21.3%         | 2.4%                  | 3.2%               |  |  |  |  |
| Information                                               | 1,900      | 0.8%          | -10.8%                | 7.2%               |  |  |  |  |
| Financial Activities                                      | 10,918     | 4.4%          | 0.4%                  | 7.3%               |  |  |  |  |
| Professional and Business<br>Services                     | 18,583     | 7.4%          | 2.7%                  | 7.7%               |  |  |  |  |
| Education and Health Services                             | 40,110     | 16.0%         | 5.4%                  | 1.4%               |  |  |  |  |
| Leisure and Hospitality                                   | 25,579     | 10.2%         | -1.6%                 | 3.5%               |  |  |  |  |
| Other Services                                            | 7,442      | 3.0%          | 1.7%                  | 9.8%               |  |  |  |  |
| Public Administration                                     | 6,953      | 2.8%          | -0.8%                 | -4.0%              |  |  |  |  |

#### **Employment by Industry (4th Quarter 2022)**

| Industry                            | Q4 2022 Employment | % of Total | Q3 2022 Employment | % of Total | Q4 2021 Employment | % of Total | Quarterly Change | Yearly Change |
|-------------------------------------|--------------------|------------|--------------------|------------|--------------------|------------|------------------|---------------|
| Natural Resources and Mining        | 53,889             | 21.6%      | 52,310             | 21.4%      | 45,442             | 19.7%      | 3.0%             | 18.6%         |
| Construction                        | 21,239             | 8.5%       | 20,562             | 8.4%       | 17,099             | 7.4%       | 3.3%             | 24.2%         |
| Manufacturing                       | 10,299             | 4.1%       | 10,378             | 4.2%       | 9,683              | 4.2%       | -0.8%            | 6.4%          |
| Trade, Transportation and Utilities | 53,150             | 21.3%      | 51,899             | 21.2%      | 51,505             | 22.3%      | 2.4%             | 3.2%          |
| Information                         | 1,900              | 0.8%       | 2,130              | 0.9%       | 1,772              | 0.8%       | -10.8%           | 7.2%          |
| Financial Activities                | 10,918             | 4.4%       | 10,872             | 4.4%       | 10,176             | 4.4%       | 0.4%             | 7.3%          |
| Professional and Business Services  | 18,583             | 7.4%       | 18,103             | 7.4%       | 17,256             | 7.5%       | 2.7%             | 7.7%          |
| Education and Health Services       | 40,110             | 16.0%      | 38,064             | 15.6%      | 39,553             | 17.1%      | 5.4%             | 1.4%          |
| Leisure and Hospitality             | 25,579             | 10.2%      | 26,004             | 10.6%      | 24,719             | 10.7%      | -1.6%            | 3.5%          |
| Other Services                      | 7,442              | 3.0%       | 7,317              | 3.0%       | 6,776              | 2.9%       | 1.7%             | 9.8%          |
| Public Administration               | 6,953              | 2.8%       | 7,009              | 2.9%       | 7,240              | 3.1%       | -0.8%            | -4.0%         |