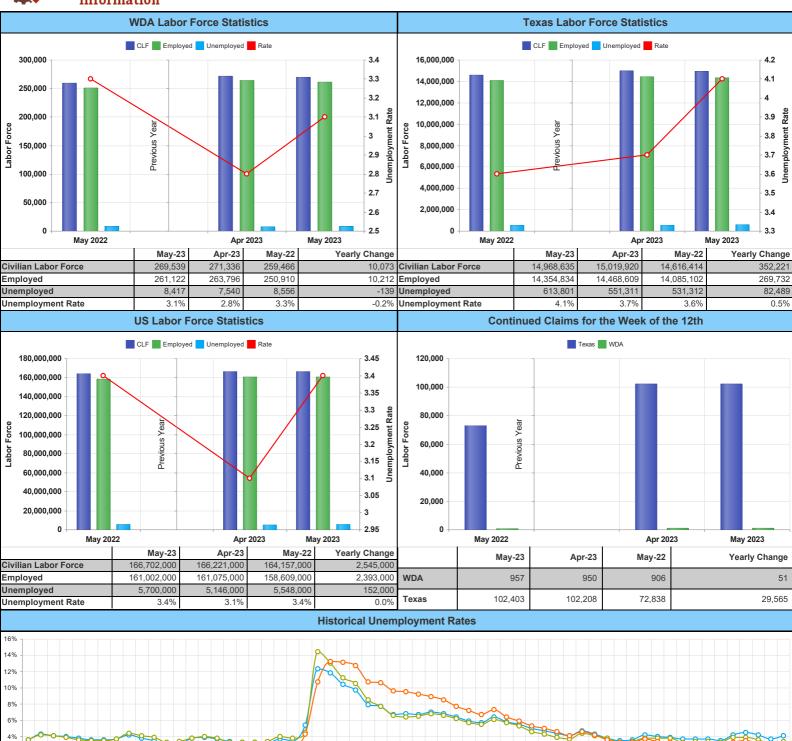

| May 2023                   |                              |                     |             |               |  |  |  |  |  |
|----------------------------|------------------------------|---------------------|-------------|---------------|--|--|--|--|--|
| WDA Labor Force Statistics |                              |                     |             |               |  |  |  |  |  |
|                            | May-23                       | Apr-23              | May-22      | Yearly Change |  |  |  |  |  |
| Civilian Labor Force       | 269,539                      | 271,336             |             |               |  |  |  |  |  |
| Employed                   | 261,122                      | 263,796             | 250,910     | 10,212        |  |  |  |  |  |
| Unemployed                 | 8,417                        | 7,540               | 8,556       | -139          |  |  |  |  |  |
| Unemployment Rate          | 3.1%                         | 2.8%                | 3.3%        | -0.2%         |  |  |  |  |  |
|                            | Texas Labor Force Statistics |                     |             |               |  |  |  |  |  |
|                            | May-23                       | Apr-23              | May-22      | Yearly Change |  |  |  |  |  |
| Civilian Labor Force       | 14,968,635                   | 15,019,920          | 14,616,414  | 352,221       |  |  |  |  |  |
| Employed                   | 14,354,834                   | 14,468,609          | 14,085,102  | 269,732       |  |  |  |  |  |
| Unemployed                 | 613,801                      | 551,311             | 531,312     | 82,489        |  |  |  |  |  |
| Unemployment Rate          | 4.1%                         | 3.7%                | 3.6%        | 0.5%          |  |  |  |  |  |
|                            | US Lal                       | bor Force Statistic | s           |               |  |  |  |  |  |
|                            | May-23                       | Apr-23              | May-22      | Yearly Change |  |  |  |  |  |
| Civilian Labor Force       | 166,702,000                  | 166,221,000         | 164,157,000 | 2,545,000     |  |  |  |  |  |
| Employed                   | 161,002,000                  | 161,075,000         | 158,609,000 | 2,393,000     |  |  |  |  |  |
| Unemployed                 | 5,700,000                    | 5,146,000           | 5,548,000   | 152,000       |  |  |  |  |  |
| Unemployment Rate          | 3.4%                         | ******              |             | 0.0%          |  |  |  |  |  |
|                            | Continued Clai               | ims for the Week o  | of the 12th |               |  |  |  |  |  |
|                            | May-23                       | Apr-23              | May-22      | Yearly Change |  |  |  |  |  |
| WDA                        | 957                          |                     |             | 51            |  |  |  |  |  |
| Texas                      | 102,403                      | 102,208             | 72,838      | 29,565        |  |  |  |  |  |
| ployment Rates             |                              |                     |             |               |  |  |  |  |  |

| Months           | WDA        | Texas      | us         |
|------------------|------------|------------|------------|
| May-23           | 3.1        | 4.1        | 3.4        |
| Apr-23           | 2.8        | 3.7        | 3.1        |
| Mar-23           | 3.2        | 4.2        | 3.6        |
| Feb-23           | 3.5        | 4.5        | 3.9        |
| Jan-23           | 3.3        | 4.2        | 3.9        |
| Dec-22           | 2.7        | 3.5        | 3.3        |
| Nov-22           | 3.0        | 3.7        | 3.4        |
| Oct-22           | 3.1<br>3.1 | 3.7<br>3.7 | 3.4<br>3.3 |
| Sep-22<br>Aug-22 | 3.3        | 3.9        | 3.8        |
| Jul-22           | 3.4        | 4.0        | 3.8        |
| Jun-22           | 3.7        | 4.2        | 3.8        |
| May-22           | 3.3        | 3.6        | 3.4        |
| Apr-22           | 3.3        | 3.5        | 3.3        |
| Mar-22           | 3.6        | 3.8        | 3.8        |
| Feb-22           | 4.2        | 4.3        | 4.1        |
| Jan-22           | 4.6        | 4.7        | 4.4        |
| Dec-21           | 4.1        | 4.1        | 3.7        |
| Nov-21           | 4.6        | 4.4        | 3.9        |
| Oct-21           | 5.0        | 4.7        | 4.3        |
| Sep-21           | 5.3        | 5.0        | 4.6        |
| Aug-21           | 5.9        | 5.5        | 5.3        |
| Jul-21           | 6.4        | 5.8        | 5.7        |
| Jun-21           | 7.3        | 6.4        | 6.1        |
| May-21           | 6.7        | 5.7        | 5.5        |
| Apr-21           | 7.2        | 5.9        | 5.7<br>6.2 |
| Mar-21<br>Feb-21 | 7.7<br>8.5 | 6.4<br>6.8 | 6.6        |
| Jan-21           | 8.9        | 7.0        | 6.8        |
| Dec-20           | 9.2        | 6.7        | 6.5        |
| Nov-20           | 9.5        | 6.8        | 6.4        |
| Oct-20           | 9.6        | 6.7        | 6.6        |
| Sep-20           | 10.6       | 7.7        | 7.7        |
| Aug-20           | 10.7       | 7.9        | 8.5        |
| Jul-20           | 12.7       | 9.7        | 10.5       |
| Jun-20           | 13.1       | 10.4       | 11.2       |
| May-20           | 13.2       | 11.8       | 13.0       |
| Apr-20           | 10.7       | 12.3       | 14.4       |
| Mar-20           | 4.3        | 5.4        | 4.5        |
| Feb-20           | 2.8        | 3.5        | 3.8        |
| Jan-20           | 2.9        | 3.7        | 4.0        |
| Dec-19           | 2.5        | 3.2<br>3.3 | 3.4        |
| Nov-19<br>Oct-19 | 2.5<br>2.4 | 3.3        | 3.3        |
| Sep-19           | 2.5        | 3.4        | 3.3        |
| Aug-19           | 2.6        | 3.7        | 3.8        |
| Jul-19           | 2.6        | 3.9        | 4.0        |
| Jun-19           | 2.6        | 3.8        | 3.8        |
| May-19           | 2.1        |            | 3.4        |
| Apr-19           | 2.0        | 3.1        | 3.3        |
| Mar-19           | 2.3        | 3.5        | 3.9        |
| Feb-19           | 2.5        | 3.8        | 4.1        |
| Jan-19           | 2.6        | 4.2        | 4.4        |
| Dec-18           | 2.3        | 3.7        | 3.7        |
| Nov-18           | 2.3        | 3.6        | 3.5        |
| Oct-18           | 2.3        | 3.6        | 3.5        |
| Sep-18           | 2.4        | 3.8        | 3.6        |
| Aug-18           | 2.6        | 4.0        | 3.9        |
| Jul-18           | 2.6        | 4.1        | 4.1        |
| Jun-18           | 2.8<br>2.4 | 4.3        | 4.2<br>3.6 |
| May-18           | 2.4        | 3.0        | 3.6        |