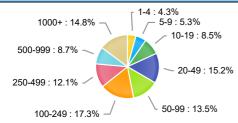

#### **Employment by Size Class (4th Quarter 2022)**

| Percentage |                                                                  |
|------------|------------------------------------------------------------------|
| 4.5%       |                                                                  |
| 5.4%       |                                                                  |
| 8.7%       |                                                                  |
| 15.0%      | Fe                                                               |
| 13.8%      |                                                                  |
| 17.8%      | St                                                               |
| 11.6%      | Lo                                                               |
| 7.9%       | _                                                                |
| 15.1%      | Pr                                                               |
|            | 4.5%<br>5.4%<br>8.7%<br>15.0%<br>13.8%<br>17.8%<br>11.6%<br>7.9% |

#### Employment by Size Class (4th Quarter 2022)

| Number of Employees in Firm | Percentage |   |
|-----------------------------|------------|---|
| 1-4                         | 4.5%       |   |
| 5-9                         | 5.4%       | - |
| 10-19                       | 8.7%       |   |
| 20-49                       | 15.0%      | F |
| 50-99                       | 13.8%      | _ |
| 100-249                     | 17.8%      | S |
| 250-499                     | 11.6%      | 1 |
| 500-999                     | 7.9%       |   |
| 1000+                       | 15.1%      | F |