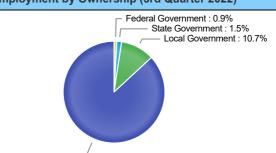

#### **Employment by Ownership (3rd Quarter 2022)**

Private: 86.9% -

| Ownership          | Percentage |
|--------------------|------------|
| Federal Government | 0.9%       |
| State Government   | 1.5%       |
| Local Government   | 10.7%      |
| Private            | 86.9%      |