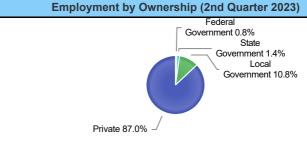

#### **Employment by Ownership (4th Quarter 2022)**

| Ownership          | Percentage |
|--------------------|------------|
| Federal Government | 0.9%       |
| State Government   | 1.5%       |
| Local Government   | 11.1%      |
| Private            | 86.6%      |