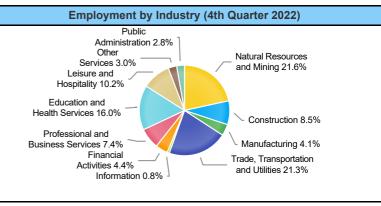

| Employment by Industry (4th Quarter 2022, Percent Change) |            |               |                       |                    |  |  |  |
|-----------------------------------------------------------|------------|---------------|-----------------------|--------------------|--|--|--|
| Industry                                                  | Employment | % of<br>Total | % Quarterly<br>Change | % Yearly<br>Change |  |  |  |
| Natural Resources and Mining                              | 53,889     | 21.6%         | 3.0%                  | 18.6%              |  |  |  |
| Construction                                              | 21,239     | 8.5%          | 3.3%                  | 24.2%              |  |  |  |
| Manufacturing                                             | 10,299     | 4.1%          | -0.8%                 | 6.4%               |  |  |  |
| Trade, Transportation and Utilities                       | 53,150     | 21.3%         | 2.4%                  | 3.2%               |  |  |  |
| Information                                               | 1,900      | 0.8%          | -10.8%                | 7.2%               |  |  |  |
| Financial Activities                                      | 10,918     | 4.4%          | 0.4%                  | 7.3%               |  |  |  |
| Professional and Business<br>Services                     | 18,583     | 7.4%          | 2.7%                  | 7.7%               |  |  |  |
| Education and Health Services                             | 40,110     | 16.0%         | 5.4%                  | 1.4%               |  |  |  |
| Leisure and Hospitality                                   | 25,579     | 10.2%         | -1.6%                 | 3.5%               |  |  |  |
| Other Services                                            | 7,442      | 3.0%          | 1.7%                  | 9.8%               |  |  |  |
| Public Administration                                     | 6,953      | 2.8%          | -0.8%                 | -4.0%              |  |  |  |

#### Employment by Industry (4th Quarter 2022)

| Industry                            | Q4 2022 Employment | % of Total | Q3 2022 Employment | % of Total | Q4 2021 Employment | % of Total | Quarterly Change | Yearly Change |
|-------------------------------------|--------------------|------------|--------------------|------------|--------------------|------------|------------------|---------------|
| Natural Resources and Mining        | 53,889             | 21.6%      | 52,310             | 21.4%      | 45,442             | 19.7%      | 3.0%             | 18.6%         |
| Construction                        | 21,239             | 8.5%       | 20,562             | 8.4%       | 17,099             | 7.4%       | 3.3%             | 24.2%         |
| Manufacturing                       | 10,299             | 4.1%       | 10,378             | 4.2%       | 9,683              | 4.2%       | -0.8%            | 6.4%          |
| Trade, Transportation and Utilities | 53,150             | 21.3%      | 51,899             | 21.2%      | 51,505             | 22.3%      | 2.4%             | 3.2%          |
| Information                         | 1,900              | 0.8%       | 2,130              | 0.9%       | 1,772              | 0.8%       | -10.8%           | 7.2%          |
| Financial Activities                | 10,918             | 4.4%       | 10,872             | 4.4%       | 10,176             | 4.4%       | 0.4%             | 7.3%          |
| Professional and Business Services  | 18,583             | 7.4%       | 18,103             | 7.4%       | 17,256             | 7.5%       | 2.7%             | 7.7%          |
| Education and Health Services       | 40,110             | 16.0%      | 38,064             | 15.6%      | 39,553             | 17.1%      | 5.4%             | 1.4%          |
| Leisure and Hospitality             | 25,579             | 10.2%      | 26,004             | 10.6%      | 24,719             | 10.7%      | -1.6%            | 3.5%          |
| Other Services                      | 7,442              | 3.0%       | 7,317              | 3.0%       | 6,776              | 2.9%       | 1.7%             | 9.8%          |
| Public Administration               | 6,953              | 2.8%       | 7,009              | 2.9%       | 7,240              | 3.1%       | -0.8%            | -4.0%         |

| Employment by Industry (4th Quarter 2022, Percent Change) |            |               |                       |                    |  |  |  |  |
|-----------------------------------------------------------|------------|---------------|-----------------------|--------------------|--|--|--|--|
| Industry                                                  | Employment | % of<br>Total | % Quarterly<br>Change | % Yearly<br>Change |  |  |  |  |
| Natural Resources and Mining                              | 53,889     | 21.6%         | 3.0%                  | 18.6%              |  |  |  |  |
| Construction                                              | 21,239     | 8.5%          | 3.3%                  | 24.2%              |  |  |  |  |
| Manufacturing                                             | 10,299     | 4.1%          | -0.8%                 | 6.4%               |  |  |  |  |
| Trade, Transportation and Utilities                       | 53,150     | 21.3%         | 2.4%                  | 3.2%               |  |  |  |  |
| Information                                               | 1,900      | 0.8%          | -10.8%                | 7.2%               |  |  |  |  |
| Financial Activities                                      | 10,918     | 4.4%          | 0.4%                  | 7.3%               |  |  |  |  |
| Professional and Business<br>Services                     | 18,583     | 7.4%          | 2.7%                  | 7.7%               |  |  |  |  |
| Education and Health Services                             | 40,110     | 16.0%         | 5.4%                  | 1.4%               |  |  |  |  |
| Leisure and Hospitality                                   | 25,579     | 10.2%         | -1.6%                 | 3.5%               |  |  |  |  |
| Other Services                                            | 7,442      | 3.0%          | 1.7%                  | 9.8%               |  |  |  |  |
| Public Administration                                     | 6,953      | 2.8%          | -0.8%                 | -4.0%              |  |  |  |  |

#### **Employment by Industry (4th Quarter 2022)**

| Industry                            | Q4 2022 Employment | % of Total | Q3 2022 Employment | % of Total | Q4 2021 Employment | % of Total | Quarterly Change | Yearly Change |
|-------------------------------------|--------------------|------------|--------------------|------------|--------------------|------------|------------------|---------------|
| Natural Resources and Mining        | 53,889             | 21.6%      | 52,310             | 21.4%      | 45,442             | 19.7%      | 3.0%             | 18.6%         |
| Construction                        | 21,239             | 8.5%       | 20,562             | 8.4%       | 17,099             | 7.4%       | 3.3%             | 24.2%         |
| Manufacturing                       | 10,299             | 4.1%       | 10,378             | 4.2%       | 9,683              | 4.2%       | -0.8%            | 6.4%          |
| Trade, Transportation and Utilities | 53,150             | 21.3%      | 51,899             | 21.2%      | 51,505             | 22.3%      | 2.4%             | 3.2%          |
| Information                         | 1,900              | 0.8%       | 2,130              | 0.9%       | 1,772              | 0.8%       | -10.8%           | 7.2%          |
| Financial Activities                | 10,918             | 4.4%       | 10,872             | 4.4%       | 10,176             | 4.4%       | 0.4%             | 7.3%          |
| Professional and Business Services  | 18,583             | 7.4%       | 18,103             | 7.4%       | 17,256             | 7.5%       | 2.7%             | 7.7%          |
| Education and Health Services       | 40,110             | 16.0%      | 38,064             | 15.6%      | 39,553             | 17.1%      | 5.4%             | 1.4%          |
| Leisure and Hospitality             | 25,579             | 10.2%      | 26,004             | 10.6%      | 24,719             | 10.7%      | -1.6%            | 3.5%          |
| Other Services                      | 7,442              | 3.0%       | 7,317              | 3.0%       | 6,776              | 2.9%       | 1.7%             | 9.8%          |
| Public Administration               | 6,953              | 2.8%       | 7,009              | 2.9%       | 7,240              | 3.1%       | -0.8%            | -4.0%         |