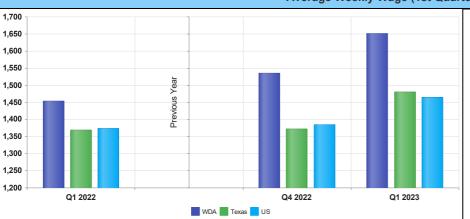

#### 

| Average Weekly Wage (4th Quarter 2022) |         |         |         |                  |               |  |  |  |  |
|----------------------------------------|---------|---------|---------|------------------|---------------|--|--|--|--|
|                                        | Q4 2022 | Q3 2022 | Q4 2021 | Quarterly Change | Yearly Change |  |  |  |  |
| WDA                                    | \$1,536 | \$1,488 | \$1,452 | \$48             | \$84          |  |  |  |  |
| Texas                                  | \$1,372 | \$1,332 | \$1,375 | \$40             | \$-3          |  |  |  |  |
| US                                     | N/A     | \$1,334 | \$1,418 | N/A              | N/A           |  |  |  |  |
|                                        |         |         |         |                  |               |  |  |  |  |

#### Average Weekly Wage (4th Quarter 2022)

|       | Q4<br>2022 | Q3<br>2022 | Q4<br>2021 | Quarterly<br>Change | Yearly<br>Change |
|-------|------------|------------|------------|---------------------|------------------|
| WDA   | \$1,536    | \$1,488    | \$1,452    | \$48                | \$84             |
| Texas | \$1,372    | \$1,332    | \$1,375    | \$40                | \$-3             |
| US    | N/A        | \$1,334    | \$1,418    | N/A                 | N/A              |

#### 

| Average weekly wage (4th Quarter 2022) |         |         |         |                  |               |  |  |  |
|----------------------------------------|---------|---------|---------|------------------|---------------|--|--|--|
|                                        | Q4 2022 | Q3 2022 | Q4 2021 | Quarterly Change | Yearly Change |  |  |  |
| VDA                                    | \$1,536 | \$1,488 | \$1,452 | \$48             | \$84          |  |  |  |
| exas                                   | \$1,372 | \$1,332 | \$1,375 | \$40             | \$-3          |  |  |  |
| JS                                     | \$1,385 | \$1,334 | \$1,418 | \$51             | \$-33         |  |  |  |
|                                        |         |         |         |                  |               |  |  |  |

#### **Average Weekly Wage (4th Quarter 2022)**

|       | Q4<br>2022 | Q3<br>2022 | Q4<br>2021 | Quarterly<br>Change | Yearly<br>Change |
|-------|------------|------------|------------|---------------------|------------------|
| WDA   | \$1,536    | \$1,488    | \$1,452    | \$48                | \$84             |
| Texas | \$1,372    | \$1,332    | \$1,375    | \$40                | \$-3             |
| US    | \$1,385    | \$1,334    | \$1,418    | \$51                | \$-33            |