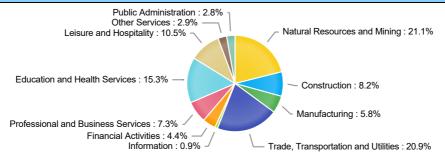

#### **Employment by Industry (3rd Quarter 2022)**

| Industry                            | Q3 2022 Employment | % of Total | Q2 2022 Employment | % of Total | Q3 2021 Employment | % of Total | Quarterly Change | Yearly Change |
|-------------------------------------|--------------------|------------|--------------------|------------|--------------------|------------|------------------|---------------|
| Natural Resources and Mining        | 52,263             | 21.1%      | 49,732             | 20.4%      | 43,546             | 19.5%      | 5.1%             | 20.0%         |
| Construction                        | 20,423             | 8.2%       | 19,583             | 8.1%       | 16,231             | 7.3%       | 4.3%             | 25.8%         |
| Manufacturing                       | 14,386             | 5.8%       | 13,982             | 5.7%       | 9,387              | 4.2%       | 2.9%             | 53.3%         |
| Trade, Transportation and Utilities | 51,791             | 20.9%      | 50,695             | 20.8%      | 49,418             | 22.1%      | 2.2%             | 4.8%          |
| Information                         | 2,129              | 0.9%       | 1,913              | 0.8%       | 1,902              | 0.9%       | 11.3%            | 11.9%         |
| Financial Activities                | 10,864             | 4.4%       | 10,614             | 4.4%       | 10,031             | 4.5%       | 2.4%             | 8.3%          |
| Professional and Business Services  | 18,079             | 7.3%       | 17,692             | 7.3%       | 16,616             | 7.4%       | 2.2%             | 8.8%          |
| Education and Health Services       | 38,079             | 15.3%      | 39,185             | 16.1%      | 37,540             | 16.8%      | -2.8%            | 1.4%          |
| Leisure and Hospitality             | 25,971             | 10.5%      | 25,691             | 10.6%      | 25,027             | 11.2%      | 1.1%             | 3.8%          |
| Other Services                      | 7,122              | 2.9%       | 7,025              | 2.9%       | 6,678              | 3.0%       | 1.4%             | 6.6%          |
| Public Administration               | 6,982              | 2.8%       | 7,098              | 2.9%       | 7,271              | 3.3%       | -1.6%            | -4.0%         |

#### Employment by Industry (3rd Quarter 2022)

| Industry                            | Q3 2022 Employment | % of Total | Q2 2022 Employment | % of Total | Q3 2021 Employment | % of Total | Quarterly Change | Yearly Change |
|-------------------------------------|--------------------|------------|--------------------|------------|--------------------|------------|------------------|---------------|
| Natural Resources and Mining        | 52,263             | 21.1%      | 49,732             | 20.4%      | 43,546             | 19.5%      | 5.1%             | 20.0%         |
| Construction                        | 20,423             | 8.2%       | 19,583             | 8.1%       | 16,231             | 7.3%       | 4.3%             | 25.8%         |
| Manufacturing                       | 14,386             | 5.8%       | 13,982             | 5.7%       | 9,387              | 4.2%       | 2.9%             | 53.3%         |
| Trade, Transportation and Utilities | 51,791             | 20.9%      | 50,695             | 20.8%      | 49,418             | 22.1%      | 2.2%             | 4.8%          |
| Information                         | 2,129              | 0.9%       | 1,913              | 0.8%       | 1,902              | 0.9%       | 11.3%            | 11.9%         |
| Financial Activities                | 10,864             | 4.4%       | 10,614             | 4.4%       | 10,031             | 4.5%       | 2.4%             | 8.3%          |
| Professional and Business Services  | 18,079             | 7.3%       | 17,692             | 7.3%       | 16,616             | 7.4%       | 2.2%             | 8.8%          |
| Education and Health Services       | 38,079             | 15.3%      | 39,185             | 16.1%      | 37,540             | 16.8%      | -2.8%            | 1.4%          |
| Leisure and Hospitality             | 25,971             | 10.5%      | 25,691             | 10.6%      | 25,027             | 11.2%      | 1.1%             | 3.8%          |
| Other Services                      | 7,122              | 2.9%       | 7,025              | 2.9%       | 6,678              | 3.0%       | 1.4%             | 6.6%          |
| Public Administration               | 6,982              | 2.8%       | 7,098              | 2.9%       | 7,271              | 3.3%       | -1.6%            | -4.0%         |