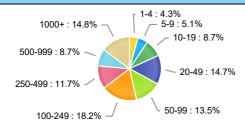

#### **Employment by Size Class (3rd Quarter 2022)**

| Number of Employees in Firm | Percentage |
|-----------------------------|------------|
| 1-4                         | 4.4%       |
| 5-9                         | 5.6%       |
| 10-19                       | 8.6%       |
| 20-49                       | 15.6%      |
| 50-99                       | 13.4%      |
| 100-249                     | 16.6%      |
| 250-499                     | 11.6%      |
| 500-999                     | 8.4%       |
| 1000+                       | 15.6%      |

### Employment by Size Class (3rd Quarter 2022)

| Number of Employees in Firm | Percentage |
|-----------------------------|------------|
| 1-4                         | 4.4%       |
| 5-9                         | 5.6%       |
| 10-19                       | 8.6%       |
| 20-49                       | 15.6%      |
| 50-99                       | 13.4%      |
| 100-249                     | 16.6%      |
| 250-499                     | 11.6%      |
| 500-999                     | 8.4%       |
| 1000+                       | 15.6%      |

# Employment by Size Class (3rd Quarter 2022) 1000+: 15.6% 500-999 : 8.4% 250-499 : 11.6%

100-249 : 16.6%

| (0100 4000000                                     | /          |
|---------------------------------------------------|------------|
| 1-4: 4.4%<br>5-9: 5.6%<br>10-19: 8.6<br>20-49: 19 | 5.6%       |
| Firm                                              | Percentage |
|                                                   |            |

#### Employment by Size Class (4th Quarter 2022)

| Number of Employees in Firm | Percentage |   |
|-----------------------------|------------|---|
| 1-4                         | 4.5%       |   |
| 5-9                         | 5.4%       | - |
| 10-19                       | 8.7%       |   |
| 20-49                       | 15.0%      | F |
| 50-99                       | 13.8%      | _ |
| 100-249                     | 17.8%      | S |
| 250-499                     | 11.6%      | 1 |
| 500-999                     | 7.9%       |   |
| 1000+                       | 15.1%      | F |