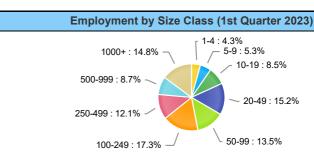

#### **Employment by Size Class (4th Quarter 2022)**

| Percentage |                                                                  |
|------------|------------------------------------------------------------------|
| 4.5%       |                                                                  |
| 5.4%       |                                                                  |
| 8.7%       |                                                                  |
| 15.0%      | Fe                                                               |
| 13.8%      |                                                                  |
| 17.8%      | St                                                               |
| 11.6%      | Lo                                                               |
| 7.9%       | _                                                                |
| 15.1%      | Pr                                                               |
|            | 4.5%<br>5.4%<br>8.7%<br>15.0%<br>13.8%<br>17.8%<br>11.6%<br>7.9% |

#### Employment by Size Class (4th Quarter 2022)

| Number of Employees in Firm | Percentage |   |
|-----------------------------|------------|---|
| 1-4                         | 4.5%       |   |
| 5-9                         | 5.4%       | - |
| 10-19                       | 8.7%       |   |
| 20-49                       | 15.0%      | F |
| 50-99                       | 13.8%      | _ |
| 100-249                     | 17.8%      | S |
| 250-499                     | 11.6%      | 1 |
| 500-999                     | 7.9%       |   |
| 1000+                       | 15.1%      | F |