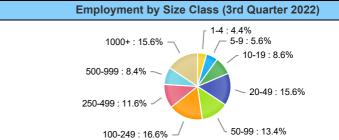

#### **Employment by Size Class (3rd Quarter 2022)**

| Number of Employees in Firm | Percentage |
|-----------------------------|------------|
| 1-4                         | 4.4%       |
| 5-9                         | 5.6%       |
| 10-19                       | 8.6%       |
| 20-49                       | 15.6%      |
| 50-99                       | 13.4%      |
| 100-249                     | 16.6%      |
| 250-499                     | 11.6%      |
| 500-999                     | 8.4%       |
| 1000+                       | 15.6%      |

### Employment by Size Class (3rd Quarter 2022)

| Number of Employees in Firm | Percentage |
|-----------------------------|------------|
| 1-4                         | 4.4%       |
| 5-9                         | 5.6%       |
| 10-19                       | 8.6%       |
| 20-49                       | 15.6%      |
| 50-99                       | 13.4%      |
| 100-249                     | 16.6%      |
| 250-499                     | 11.6%      |
| 500-999                     | 8.4%       |
| 1000+                       | 15.6%      |

# Employment by Size Class (3rd Quarter 2022) 1000+: 15.6% 500-999 : 8.4% 250-499 : 11.6%

100-249 : 16.6%

| (0100 4000000                                     | /          |
|---------------------------------------------------|------------|
| 1-4: 4.4%<br>5-9: 5.6%<br>10-19: 8.6<br>20-49: 19 | 5.6%       |
| Firm                                              | Percentage |
|                                                   |            |