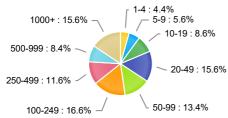

#### **Employment by Size Class (3rd Quarter 2022)**

| Number of Employees in Firm | Percentage |
|-----------------------------|------------|
| 1-4                         | 4.4%       |
| 5-9                         | 5.6%       |
| 10-19                       | 8.6%       |
| 20-49                       | 15.6%      |
| 50-99                       | 13.4%      |
| 100-249                     | 16.6%      |
| 250-499                     | 11.6%      |
| 500-999                     | 8.4%       |
| 1000+                       | 15.6%      |

### Employment by Size Class (3rd Quarter 2022)

| Number of Employees in Firm | Percentage |
|-----------------------------|------------|
| 1-4                         | 4.4%       |
| 5-9                         | 5.6%       |
| 10-19                       | 8.6%       |
| 20-49                       | 15.6%      |
| 50-99                       | 13.4%      |
| 100-249                     | 16.6%      |
| 250-499                     | 11.6%      |
| 500-999                     | 8.4%       |
| 1000+                       | 15.6%      |