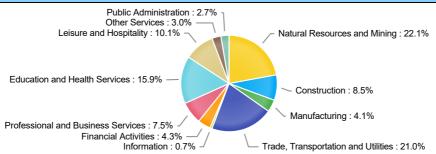

| Employment by Industry (4th Quarter 2022, Percent Change) |            |               |                       |                    |  |  |  |
|-----------------------------------------------------------|------------|---------------|-----------------------|--------------------|--|--|--|
| Industry                                                  | Employment | % of<br>Total | % Quarterly<br>Change | % Yearly<br>Change |  |  |  |
| Natural Resources and Mining                              | 53,889     | 21.6%         | 3.0%                  | 18.6%              |  |  |  |
| Construction                                              | 21,239     | 8.5%          | 3.3%                  | 24.2%              |  |  |  |
| Manufacturing                                             | 10,299     | 4.1%          | -0.8%                 | 6.4%               |  |  |  |
| Trade, Transportation and Utilities                       | 53,150     | 21.3%         | 2.4%                  | 3.2%               |  |  |  |
| Information                                               | 1,900      | 0.8%          | -10.8%                | 7.2%               |  |  |  |
| Financial Activities                                      | 10,918     | 4.4%          | 0.4%                  | 7.3%               |  |  |  |
| Professional and Business<br>Services                     | 18,583     | 7.4%          | 2.7%                  | 7.7%               |  |  |  |
| Education and Health Services                             | 40,110     | 16.0%         | 5.4%                  | 1.4%               |  |  |  |
| Leisure and Hospitality                                   | 25,579     | 10.2%         | -1.6%                 | 3.5%               |  |  |  |
| Other Services                                            | 7,442      | 3.0%          | 1.7%                  | 9.8%               |  |  |  |
| Public Administration                                     | 6,953      | 2.8%          | -0.8%                 | -4.0%              |  |  |  |

#### Employment by Industry (4th Quarter 2022)

| Industry                            | Q4 2022 Employment | % of Total | Q3 2022 Employment | % of Total | Q4 2021 Employment | % of Total | Quarterly Change | Yearly Change |
|-------------------------------------|--------------------|------------|--------------------|------------|--------------------|------------|------------------|---------------|
| Natural Resources and Mining        | 53,889             | 21.6%      | 52,310             | 21.4%      | 45,442             | 19.7%      | 3.0%             | 18.6%         |
| Construction                        | 21,239             | 8.5%       | 20,562             | 8.4%       | 17,099             | 7.4%       | 3.3%             | 24.2%         |
| Manufacturing                       | 10,299             | 4.1%       | 10,378             | 4.2%       | 9,683              | 4.2%       | -0.8%            | 6.4%          |
| Trade, Transportation and Utilities | 53,150             | 21.3%      | 51,899             | 21.2%      | 51,505             | 22.3%      | 2.4%             | 3.2%          |
| Information                         | 1,900              | 0.8%       | 2,130              | 0.9%       | 1,772              | 0.8%       | -10.8%           | 7.2%          |
| Financial Activities                | 10,918             | 4.4%       | 10,872             | 4.4%       | 10,176             | 4.4%       | 0.4%             | 7.3%          |
| Professional and Business Services  | 18,583             | 7.4%       | 18,103             | 7.4%       | 17,256             | 7.5%       | 2.7%             | 7.7%          |
| Education and Health Services       | 40,110             | 16.0%      | 38,064             | 15.6%      | 39,553             | 17.1%      | 5.4%             | 1.4%          |
| Leisure and Hospitality             | 25,579             | 10.2%      | 26,004             | 10.6%      | 24,719             | 10.7%      | -1.6%            | 3.5%          |
| Other Services                      | 7,442              | 3.0%       | 7,317              | 3.0%       | 6,776              | 2.9%       | 1.7%             | 9.8%          |
| Public Administration               | 6,953              | 2.8%       | 7,009              | 2.9%       | 7,240              | 3.1%       | -0.8%            | -4.0%         |

| Employment by Industry (4th Quarter 2022, Percent Change) |            |               |                       |                    |  |  |  |  |
|-----------------------------------------------------------|------------|---------------|-----------------------|--------------------|--|--|--|--|
| Industry                                                  | Employment | % of<br>Total | % Quarterly<br>Change | % Yearly<br>Change |  |  |  |  |
| Natural Resources and Mining                              | 53,889     | 21.6%         | 3.0%                  | 18.6%              |  |  |  |  |
| Construction                                              | 21,239     | 8.5%          | 3.3%                  | 24.2%              |  |  |  |  |
| Manufacturing                                             | 10,299     | 4.1%          | -0.8%                 | 6.4%               |  |  |  |  |
| Trade, Transportation and Utilities                       | 53,150     | 21.3%         | 2.4%                  | 3.2%               |  |  |  |  |
| Information                                               | 1,900      | 0.8%          | -10.8%                | 7.2%               |  |  |  |  |
| Financial Activities                                      | 10,918     | 4.4%          | 0.4%                  | 7.3%               |  |  |  |  |
| Professional and Business<br>Services                     | 18,583     | 7.4%          | 2.7%                  | 7.7%               |  |  |  |  |
| Education and Health Services                             | 40,110     | 16.0%         | 5.4%                  | 1.4%               |  |  |  |  |
| Leisure and Hospitality                                   | 25,579     | 10.2%         | -1.6%                 | 3.5%               |  |  |  |  |
| Other Services                                            | 7,442      | 3.0%          | 1.7%                  | 9.8%               |  |  |  |  |
| Public Administration                                     | 6,953      | 2.8%          | -0.8%                 | -4.0%              |  |  |  |  |

#### **Employment by Industry (4th Quarter 2022)**

| Industry                            | Q4 2022 Employment | % of Total | Q3 2022 Employment | % of Total | Q4 2021 Employment | % of Total | Quarterly Change | Yearly Change |
|-------------------------------------|--------------------|------------|--------------------|------------|--------------------|------------|------------------|---------------|
| Natural Resources and Mining        | 53,889             | 21.6%      | 52,310             | 21.4%      | 45,442             | 19.7%      | 3.0%             | 18.6%         |
| Construction                        | 21,239             | 8.5%       | 20,562             | 8.4%       | 17,099             | 7.4%       | 3.3%             | 24.2%         |
| Manufacturing                       | 10,299             | 4.1%       | 10,378             | 4.2%       | 9,683              | 4.2%       | -0.8%            | 6.4%          |
| Trade, Transportation and Utilities | 53,150             | 21.3%      | 51,899             | 21.2%      | 51,505             | 22.3%      | 2.4%             | 3.2%          |
| Information                         | 1,900              | 0.8%       | 2,130              | 0.9%       | 1,772              | 0.8%       | -10.8%           | 7.2%          |
| Financial Activities                | 10,918             | 4.4%       | 10,872             | 4.4%       | 10,176             | 4.4%       | 0.4%             | 7.3%          |
| Professional and Business Services  | 18,583             | 7.4%       | 18,103             | 7.4%       | 17,256             | 7.5%       | 2.7%             | 7.7%          |
| Education and Health Services       | 40,110             | 16.0%      | 38,064             | 15.6%      | 39,553             | 17.1%      | 5.4%             | 1.4%          |
| Leisure and Hospitality             | 25,579             | 10.2%      | 26,004             | 10.6%      | 24,719             | 10.7%      | -1.6%            | 3.5%          |
| Other Services                      | 7,442              | 3.0%       | 7,317              | 3.0%       | 6,776              | 2.9%       | 1.7%             | 9.8%          |
| Public Administration               | 6,953              | 2.8%       | 7,009              | 2.9%       | 7,240              | 3.1%       | -0.8%            | -4.0%         |