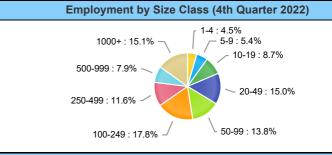

#### **Employment by Size Class (4th Quarter 2022)**

| Percentage |                                                                  |
|------------|------------------------------------------------------------------|
| 4.5%       |                                                                  |
| 5.4%       |                                                                  |
| 8.7%       |                                                                  |
| 15.0%      | Fe                                                               |
| 13.8%      |                                                                  |
| 17.8%      | St                                                               |
| 11.6%      | Lo                                                               |
| 7.9%       | _                                                                |
| 15.1%      | Pr                                                               |
|            | 4.5%<br>5.4%<br>8.7%<br>15.0%<br>13.8%<br>17.8%<br>11.6%<br>7.9% |

#### Employment by Size Class (4th Quarter 2022)

| Number of Employees in Firm | Percentage |   |
|-----------------------------|------------|---|
| 1-4                         | 4.5%       |   |
| 5-9                         | 5.4%       | - |
| 10-19                       | 8.7%       |   |
| 20-49                       | 15.0%      | F |
| 50-99                       | 13.8%      | _ |
| 100-249                     | 17.8%      | S |
| 250-499                     | 11.6%      | 1 |
| 500-999                     | 7.9%       |   |
| 1000+                       | 15.1%      | F |