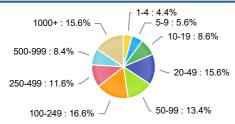

#### **Employment by Size Class (3rd Quarter 2022)**

| Number of Employees in Firm | Percentage |
|-----------------------------|------------|
| 1-4                         | 4.4%       |
| 5-9                         | 5.6%       |
| 10-19                       | 8.6%       |
| 20-49                       | 15.6%      |
| 50-99                       | 13.4%      |
| 100-249                     | 16.6%      |
| 250-499                     | 11.6%      |
| 500-999                     | 8.4%       |
| 1000+                       | 15.6%      |

### Employment by Size Class (3rd Quarter 2022)

| Number of Employees in Firm | Percentage |
|-----------------------------|------------|
| 1-4                         | 4.4%       |
| 5-9                         | 5.6%       |
| 10-19                       | 8.6%       |
| 20-49                       | 15.6%      |
| 50-99                       | 13.4%      |
| 100-249                     | 16.6%      |
| 250-499                     | 11.6%      |
| 500-999                     | 8.4%       |
| 1000+                       | 15.6%      |

# Employment by Size Class (3rd Quarter 2022) 1000+: 15.6% 500-999 : 8.4% 250-499 : 11.6%

100-249 : 16.6%

| (0100 4000000                                     | /          |
|---------------------------------------------------|------------|
| 1-4: 4.4%<br>5-9: 5.6%<br>10-19: 8.6<br>20-49: 19 | 5.6%       |
| Firm                                              | Percentage |
|                                                   |            |