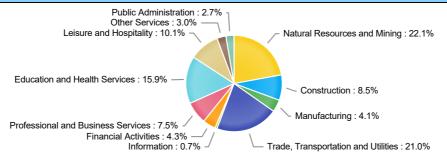

#### **Employment by Industry (3rd Quarter 2022)**

| Industry                            | Q3 2022 Employment | % of Total | Q2 2022 Employment | % of Total | Q3 2021 Employment | % of Total | Quarterly Change | Yearly Change |
|-------------------------------------|--------------------|------------|--------------------|------------|--------------------|------------|------------------|---------------|
| Natural Resources and Mining        | 52,263             | 21.1%      | 49,732             | 20.4%      | 43,546             | 19.5%      | 5.1%             | 20.0%         |
| Construction                        | 20,423             | 8.2%       | 19,583             | 8.1%       | 16,231             | 7.3%       | 4.3%             | 25.8%         |
| Manufacturing                       | 14,386             | 5.8%       | 13,982             | 5.7%       | 9,387              | 4.2%       | 2.9%             | 53.3%         |
| Trade, Transportation and Utilities | 51,791             | 20.9%      | 50,695             | 20.8%      | 49,418             | 22.1%      | 2.2%             | 4.8%          |
| Information                         | 2,129              | 0.9%       | 1,913              | 0.8%       | 1,902              | 0.9%       | 11.3%            | 11.9%         |
| Financial Activities                | 10,864             | 4.4%       | 10,614             | 4.4%       | 10,031             | 4.5%       | 2.4%             | 8.3%          |
| Professional and Business Services  | 18,079             | 7.3%       | 17,692             | 7.3%       | 16,616             | 7.4%       | 2.2%             | 8.8%          |
| Education and Health Services       | 38,079             | 15.3%      | 39,185             | 16.1%      | 37,540             | 16.8%      | -2.8%            | 1.4%          |
| Leisure and Hospitality             | 25,971             | 10.5%      | 25,691             | 10.6%      | 25,027             | 11.2%      | 1.1%             | 3.8%          |
| Other Services                      | 7,122              | 2.9%       | 7,025              | 2.9%       | 6,678              | 3.0%       | 1.4%             | 6.6%          |
| Public Administration               | 6,982              | 2.8%       | 7,098              | 2.9%       | 7,271              | 3.3%       | -1.6%            | -4.0%         |

#### Employment by Industry (3rd Quarter 2022)

| Industry                            | Q3 2022 Employment | % of Total | Q2 2022 Employment | % of Total | Q3 2021 Employment | % of Total | Quarterly Change | Yearly Change |
|-------------------------------------|--------------------|------------|--------------------|------------|--------------------|------------|------------------|---------------|
| Natural Resources and Mining        | 52,263             | 21.1%      | 49,732             | 20.4%      | 43,546             | 19.5%      | 5.1%             | 20.0%         |
| Construction                        | 20,423             | 8.2%       | 19,583             | 8.1%       | 16,231             | 7.3%       | 4.3%             | 25.8%         |
| Manufacturing                       | 14,386             | 5.8%       | 13,982             | 5.7%       | 9,387              | 4.2%       | 2.9%             | 53.3%         |
| Trade, Transportation and Utilities | 51,791             | 20.9%      | 50,695             | 20.8%      | 49,418             | 22.1%      | 2.2%             | 4.8%          |
| Information                         | 2,129              | 0.9%       | 1,913              | 0.8%       | 1,902              | 0.9%       | 11.3%            | 11.9%         |
| Financial Activities                | 10,864             | 4.4%       | 10,614             | 4.4%       | 10,031             | 4.5%       | 2.4%             | 8.3%          |
| Professional and Business Services  | 18,079             | 7.3%       | 17,692             | 7.3%       | 16,616             | 7.4%       | 2.2%             | 8.8%          |
| Education and Health Services       | 38,079             | 15.3%      | 39,185             | 16.1%      | 37,540             | 16.8%      | -2.8%            | 1.4%          |
| Leisure and Hospitality             | 25,971             | 10.5%      | 25,691             | 10.6%      | 25,027             | 11.2%      | 1.1%             | 3.8%          |
| Other Services                      | 7,122              | 2.9%       | 7,025              | 2.9%       | 6,678              | 3.0%       | 1.4%             | 6.6%          |
| Public Administration               | 6,982              | 2.8%       | 7,098              | 2.9%       | 7,271              | 3.3%       | -1.6%            | -4.0%         |

#### Employment by Industry (4th Quarter 2022)

| Industry                            | Q4 2022 Employment | % of Total | Q3 2022 Employment | % of Total | Q4 2021 Employment | % of Total | Quarterly Change | Yearly Change |
|-------------------------------------|--------------------|------------|--------------------|------------|--------------------|------------|------------------|---------------|
| Natural Resources and Mining        | 53,889             | 21.6%      | 52,310             | 21.4%      | 45,442             | 19.7%      | 3.0%             | 18.6%         |
| Construction                        | 21,239             | 8.5%       | 20,562             | 8.4%       | 17,099             | 7.4%       | 3.3%             | 24.2%         |
| Manufacturing                       | 10,299             | 4.1%       | 10,378             | 4.2%       | 9,683              | 4.2%       | -0.8%            | 6.4%          |
| Trade, Transportation and Utilities | 53,150             | 21.3%      | 51,899             | 21.2%      | 51,505             | 22.3%      | 2.4%             | 3.2%          |
| Information                         | 1,900              | 0.8%       | 2,130              | 0.9%       | 1,772              | 0.8%       | -10.8%           | 7.2%          |
| Financial Activities                | 10,918             | 4.4%       | 10,872             | 4.4%       | 10,176             | 4.4%       | 0.4%             | 7.3%          |
| Professional and Business Services  | 18,583             | 7.4%       | 18,103             | 7.4%       | 17,256             | 7.5%       | 2.7%             | 7.7%          |
| Education and Health Services       | 40,110             | 16.0%      | 38,064             | 15.6%      | 39,553             | 17.1%      | 5.4%             | 1.4%          |
| Leisure and Hospitality             | 25,579             | 10.2%      | 26,004             | 10.6%      | 24,719             | 10.7%      | -1.6%            | 3.5%          |
| Other Services                      | 7,442              | 3.0%       | 7,317              | 3.0%       | 6,776              | 2.9%       | 1.7%             | 9.8%          |
| Public Administration               | 6,953              | 2.8%       | 7,009              | 2.9%       | 7,240              | 3.1%       | -0.8%            | -4.0%         |

#### **Employment by Industry (4th Quarter 2022)**

| Industry                            | Q4 2022 Employment | % of Total | Q3 2022 Employment | % of Total | Q4 2021 Employment | % of Total | Quarterly Change | Yearly Change |
|-------------------------------------|--------------------|------------|--------------------|------------|--------------------|------------|------------------|---------------|
| Natural Resources and Mining        | 53,889             | 21.6%      | 52,310             | 21.4%      | 45,442             | 19.7%      | 3.0%             | 18.6%         |
| Construction                        | 21,239             | 8.5%       | 20,562             | 8.4%       | 17,099             | 7.4%       | 3.3%             | 24.2%         |
| Manufacturing                       | 10,299             | 4.1%       | 10,378             | 4.2%       | 9,683              | 4.2%       | -0.8%            | 6.4%          |
| Trade, Transportation and Utilities | 53,150             | 21.3%      | 51,899             | 21.2%      | 51,505             | 22.3%      | 2.4%             | 3.2%          |
| Information                         | 1,900              | 0.8%       | 2,130              | 0.9%       | 1,772              | 0.8%       | -10.8%           | 7.2%          |
| Financial Activities                | 10,918             | 4.4%       | 10,872             | 4.4%       | 10,176             | 4.4%       | 0.4%             | 7.3%          |
| Professional and Business Services  | 18,583             | 7.4%       | 18,103             | 7.4%       | 17,256             | 7.5%       | 2.7%             | 7.7%          |
| Education and Health Services       | 40,110             | 16.0%      | 38,064             | 15.6%      | 39,553             | 17.1%      | 5.4%             | 1.4%          |
| Leisure and Hospitality             | 25,579             | 10.2%      | 26,004             | 10.6%      | 24,719             | 10.7%      | -1.6%            | 3.5%          |
| Other Services                      | 7,442              | 3.0%       | 7,317              | 3.0%       | 6,776              | 2.9%       | 1.7%             | 9.8%          |
| Public Administration               | 6,953              | 2.8%       | 7,009              | 2.9%       | 7,240              | 3.1%       | -0.8%            | -4.0%         |