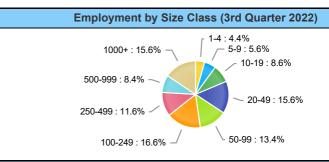

#### **Employment by Size Class (3rd Quarter 2022)**

| Number of Employees in Firm | Percentage |
|-----------------------------|------------|
| 1-4                         | 4.4%       |
| 5-9                         | 5.6%       |
| 10-19                       | 8.6%       |
| 20-49                       | 15.6%      |
| 50-99                       | 13.4%      |
| 100-249                     | 16.6%      |
| 250-499                     | 11.6%      |
| 500-999                     | 8.4%       |
| 1000+                       | 15.6%      |

### Employment by Size Class (3rd Quarter 2022)

| Number of Employees in Firm | Percentage |
|-----------------------------|------------|
| 1-4                         | 4.4%       |
| 5-9                         | 5.6%       |
| 10-19                       | 8.6%       |
| 20-49                       | 15.6%      |
| 50-99                       | 13.4%      |
| 100-249                     | 16.6%      |
| 250-499                     | 11.6%      |
| 500-999                     | 8.4%       |
| 1000+                       | 15.6%      |