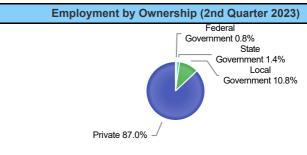

#### **Employment by Ownership (3rd Quarter 2022)**

Private: 86.9% -

| Ownership          | Percentage |
|--------------------|------------|
| Federal Government | 0.9%       |
| State Government   | 1.5%       |
| Local Government   | 10.7%      |
| Private            | 86.9%      |

# **Employment by Ownership (3rd Quarter 2022)** Federal Government : 0.9% State Government : 1.5% Local Government : 10.7% Private: 86.9% -

| Number of Employees in Firm | Percentage |
|-----------------------------|------------|
| 1-4                         | 4.4%       |
| 5-9                         | 5.6%       |
| 10-19                       | 8.6%       |
| 20-49                       | 15.6%      |
| 50-99                       | 13.4%      |
| 100-249                     | 16.6%      |
| 250-499                     | 11.6%      |
| 500-999                     | 8.4%       |
| 1000+                       | 15.6%      |
|                             |            |

| Ownership          | Percentage |
|--------------------|------------|
| Federal Government | 0.9%       |
| State Government   | 1.5%       |
| Local Government   | 10.7%      |
| Private            | 86.9%      |

#### **Employment by Ownership (4th Quarter 2022)**

| Ownership          | Percentage |
|--------------------|------------|
| Federal Government | 0.9%       |
| State Government   | 1.5%       |
| Local Government   | 11.1%      |
| Private            | 86.6%      |

#### **Employment by Ownership (4th Quarter 2022)**

Private: 86.6%

| Ownership          | Percentage |
|--------------------|------------|
| Federal Government | 0.9%       |
| State Government   | 1.5%       |
| Local Government   | 11.1%      |
| Private            | 86.6%      |