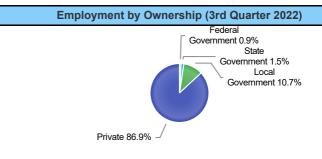

#### **Employment by Ownership (3rd Quarter 2022)**

Private: 86.9% -

| Ownership          | Percentage |
|--------------------|------------|
| Federal Government | 0.9%       |
| State Government   | 1.5%       |
| Local Government   | 10.7%      |
| Private            | 86.9%      |

# **Employment by Ownership (3rd Quarter 2022)** Federal Government : 0.9% State Government : 1.5% Local Government : 10.7% Private: 86.9% -

| Number of Employees in Firm | Percentage |
|-----------------------------|------------|
| 1-4                         | 4.4%       |
| 5-9                         | 5.6%       |
| 10-19                       | 8.6%       |
| 20-49                       | 15.6%      |
| 50-99                       | 13.4%      |
| 100-249                     | 16.6%      |
| 250-499                     | 11.6%      |
| 500-999                     | 8.4%       |
| 1000+                       | 15.6%      |
|                             |            |

| Ownership          | Percentage |
|--------------------|------------|
| Federal Government | 0.9%       |
| State Government   | 1.5%       |
| Local Government   | 10.7%      |
| Private            | 86.9%      |