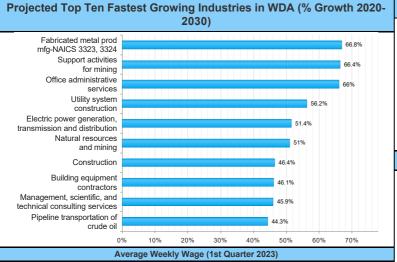

| 165,321,000 | 3,033,000     |
| Employed             | 161,982,000    | 161,559,000         | 159,067,000 | 2,915,000     |
| Unemployed           | 6,372,000      | 6,351,000           | 6,255,000   | 117,000       |
| Unemployment Rate    | 3.8%           | 3.8%                | 3.8%        | 0.0%          |
|                      | Continued Clai | ims for the Week o  | of the 12th |               |
|                      | Jul-23         | Jun-23              | Jul-22      | Yearly Change |
| WDA                  | 1,066          | 1,127               | 910         | 156           |
| Texas                | 119,561        | 120,579             | 86,132      | 33,429        |
| nployment Rates      |                |                     |             |               |

#### 



| Avoidge treetily trage (for eductor 2020)                 |         |         |         |                  |               |  |  |
|-----------------------------------------------------------|---------|---------|---------|------------------|---------------|--|--|
|                                                           | Q1 2023 | Q4 2022 | Q1 2022 | Quarterly Change | Yearly Change |  |  |
| NDA                                                       | \$1,651 | \$1,535 | \$1,454 | \$116            | \$197         |  |  |
| Гехаѕ                                                     | \$1,480 | \$1,372 | \$1,369 | \$108            | \$111         |  |  |
| JS                                                        | N/A     | \$1,385 | \$1,374 | N/A              | N/A           |  |  |