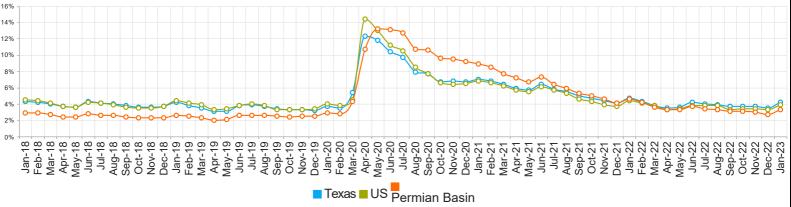

Page 2 of 5 3/10/2023 9:08:27 AM

| Months           | WDA        | Texas      | US         |
|------------------|------------|------------|------------|
| Jan-23           | 3.3        | 4.2        | 3.9        |
| Dec-22           | 2.7        | 3.5        | 3.3        |
| Nov-22           | 3.0        | 3.7        | 3.4        |
| Oct-22           | 3.1        | 3.7        | 3.4        |
| Sep-22           | 3.1        | 3.7        | 3.3        |
| Aug-22           | 3.3        | 3.9        | 3.8        |
| Jul-22           | 3.4        | 4.0        | 3.8        |
| Jun-22           | 3.7        | 4.2        | 3.8        |
| May-22           | 3.3        | 3.6        | 3.4        |
| Apr-22           | 3.3        | 3.5        | 3.3        |
| Mar-22           | 3.6        | 3.8        | 3.8        |
| Feb-22           | 4.2        | 4.3        | 4.1        |
| Jan-22           | 4.6        | 4.7        | 4.4        |
| Dec-21           | 4.1        | 4.1        | 3.7        |
| Nov-21           | 4.6        | 4.4        | 3.9        |
| Oct-21           | 5.0        | 4.7        | 4.3        |
| Sep-21           | 5.3        | 5.0        | 4.6        |
| Aug-21<br>Jul-21 | 5.9<br>6.4 | 5.5<br>5.8 | 5.3<br>5.7 |
| Jun-21<br>Jun-21 | 7.3        | 5.8        | 6.1        |
| May-21           | 6.7        | 5.7        | 5.5        |
| Apr-21           | 7.2        | 5.9        | 5.7        |
| Αρι-21<br>Mar-21 | 7.7        | 6.4        | 6.2        |
| Feb-21           | 8.5        | 6.8        | 6.6        |
| Jan-21           | 8.9        | 7.0        | 6.8        |
| Dec-20           | 9.2        | 6.7        | 6.5        |
| Nov-20           | 9.5        | 6.8        | 6.4        |
| Oct-20           | 9.6        | 6.7        | 6.6        |
| Sep-20           | 10.6       | 7.7        | 7.7        |
| Aug-20           | 10.7       | 7.9        | 8.5        |
| Jul-20           | 12.7       | 9.7        | 10.5       |
| Jun-20           | 13.1       | 10.4       | 11.2       |
| May-20           | 13.2       | 11.8       | 13.0       |
| Apr-20           | 10.7       | 12.3       | 14.4       |
| Mar-20           | 4.3        | 5.4        | 4.5        |
| Feb-20           | 2.8        | 3.5        | 3.8        |
| Jan-20           | 2.9        | 3.7        | 4.0        |
| Dec-19           | 2.5        | 3.2        | 3.4        |
| Nov-19           | 2.5        | 3.3        | 3.3        |
| Oct-19           | 2.4        | 3.3        | 3.3        |
| Sep-19           | 2.5        | 3.4        | 3.3        |
| Aug-19           | 2.6        | 3.7        | 3.8        |
| Jul-19           | 2.6        | 3.9        | 4.0        |
| Jun-19           | 2.6        | 3.8        | 3.8        |
| May-19           | 2.1        | 3.1        | 3.4        |
| Apr-19           | 2.0        | 3.1        | 3.3        |
| Mar-19           | 2.3        | 3.5        | 3.9        |
| Feb-19           | 2.5        | 3.8        | 4.1        |
| Jan-19           | 2.6        | 4.2        | 4.4        |
| Dec-18           | 2.3        | 3.7        | 3.7        |
| Nov-18           | 2.3        | 3.6        | 3.5        |
| Oct-18           | 2.3        | 3.6<br>3.8 |            |
| Sep-18           |            | 3.8        | 3.6        |
| Aug-18<br>Jul-18 | 2.6<br>2.6 | 4.0        | 3.9<br>4.1 |
| Jun-18<br>Jun-18 | 2.8        | 4.1        |            |
| Jun-18<br>May-18 | 2.8        | 3.6        | 3.6        |
| Apr-18           | 2.4        | 3.7        | 3.7        |
| Apr-18<br>Mar-18 | 2.4        | 4.0        | 4.1        |
| Feb-18           | 2.9        | 4.0        |            |
| Jan-18           | 2.9        | 4.2        | 4.5        |
| Jail-10          | 2.9        | 4.3        | 4.5        |

■Texas ■US Permian Basin

| Months           | WDA          | Texas        | US           |
|------------------|--------------|--------------|--------------|
| Feb-23           | 3.6          | 4.5          | 3.9          |
| Jan-23           | 3.3          | 4.2          | 3.9          |
| Dec-22           | 2.7          | 3.5          | 3.3          |
| Nov-22           | 3.0          | 3.7          | 3.4          |
| Oct-22           | 3.1          | 3.7          | 3.4          |
| Sep-22           | 3.1          | 3.7          | 3.3          |
| Aug-22           | 3.3          | 3.9          | 3.8          |
| Jul-22           | 3.4          | 4.0          | 3.8          |
| Jun-22           | 3.7          | 4.2          | 3.8          |
| May-22           | 3.3          | 3.6          | 3.4          |
| Apr-22           | 3.3          | 3.5          | 3.3          |
| Mar-22           | 3.6          | 3.8          | 3.8          |
| Feb-22           | 4.2          | 4.3          | 4.1          |
| Jan-22           | 4.6          | 4.7          | 4.4          |
| Dec-21           | 4.1          | 4.1          | 3.7          |
| Nov-21           | 4.6          | 4.4          | 3.9          |
| Oct-21           | 5.0          | 4.7          | 4.3          |
| Sep-21           | 5.3          | 5.0          | 4.6          |
| Aug-21           | 5.9          | 5.5          | 5.3          |
| Jul-21           | 6.4          | 5.8          | 5.7          |
| Jun-21           | 7.3          | 6.4          | 6.1          |
| May-21           | 6.7          | 5.7          | 5.5          |
| Apr-21           | 7.2          | 5.9          | 5.7          |
| Mar-21           | 7.7          | 6.4          | 6.2          |
| Feb-21           | 8.5          | 6.8          | 6.6          |
| Jan-21           | 8.9          | 7.0          | 6.8          |
| Dec-20           | 9.2          | 6.7          | 6.5          |
| Nov-20           | 9.5          | 6.8          | 6.4          |
| Oct-20           | 9.6          | 6.7          | 6.6          |
| Sep-20           | 10.6<br>10.7 | 7.7<br>7.9   | 7.7<br>8.5   |
| Aug-20           |              |              |              |
| Jul-20           | 12.7<br>13.1 | 9.7          | 10.5         |
| Jun-20<br>May-20 | 13.2         | 10.4<br>11.8 | 11.2<br>13.0 |
| Apr-20           | 10.7         | 12.3         | 14.4         |
| Mar-20           | 4.3          | 5.4          | 4.5          |
| Feb-20           | 2.8          | 3.5          | 3.8          |
| Jan-20           | 2.9          | 3.7          | 4.0          |
| Dec-19           | 2.5          | 3.2          | 3.4          |
| Nov-19           | 2.5          | 3.3          | 3.3          |
| Oct-19           | 2.4          | 3.3          | 3.3          |
| Sep-19           | 2.5          | 3.4          | 3.3          |
| Aug-19           | 2.6          | 3.7          | 3.8          |
| Jul-19           | 2.6          | 3.9          | 4.0          |
| Jun-19           | 2.6          | 3.8          | 3.8          |
| May-19           | 2.1          | 3.1          | 3.4          |
| Apr-19           | 2.0          | 3.1          | 3.3          |
| Mar-19           | 2.3          | 3.5          | 3.9          |
| Feb-19           | 2.5          | 3.8          | 4.1          |
| Jan-19           | 2.6          | 4.2          | 4.4          |
| Dec-18           | 2.3          | 3.7          | 3.7          |
| Nov-18           | 2.3          | 3.6          | 3.5          |
| Oct-18           | 2.3          | 3.6          | 3.5          |
| Sep-18           | 2.4          | 3.8          | 3.6          |
| Aug-18           | 2.6          | 4.0          | 3.9          |
| Jul-18           | 2.6          | 4.1          | 4.1          |
| Jun-18           | 2.8          | 4.3          | 4.2          |
| May-18           | 2.4          | 3.6          | 3.6          |
| Apr-18           | 2.4          | 3.7          | 3.7          |
| Mar-18           | 2.7          | 4.0          | 4.1          |
| Feb-18           | 2.9          | 4.2          | 4.4          |

Apr-22

Apr-22

Jun-22

■Texas ■US Permian Basin

| Months           | WDA          | Texas        | US          |
|------------------|--------------|--------------|-------------|
| Mar-23           | 3.2          | 4.2          | 3.6         |
| Feb-23           | 3.5          | 4.5          | 3.9         |
| Jan-23           | 3.3          | 4.2          | 3.9         |
| Dec-22           | 2.7          | 3.5          | 3.3         |
| Nov-22           | 3.0          | 3.7          | 3.4         |
| Oct-22           | 3.1          | 3.7          | 3.4         |
| Sep-22           | 3.1          | 3.7          | 3.3<br>3.8  |
| Aug-22<br>Jul-22 | 3.3          | 3.9<br>4.0   | 3.8         |
| Jun-22<br>Jun-22 | 3.7          | 4.0          | 3.8         |
| May-22           | 3.3          | 3.6          | 3.4         |
| Apr-22           | 3.3          | 3.5          | 3.3         |
| Mar-22           | 3.6          | 3.8          | 3.8         |
| Feb-22           | 4.2          | 4.3          | 4.1         |
| Jan-22           | 4.6          | 4.7          | 4.4         |
| Dec-21           | 4.1          | 4.1          | 3.7         |
| Nov-21           | 4.6          | 4.4          | 3.9         |
| Oct-21           | 5.0          | 4.7          | 4.3         |
| Sep-21           | 5.3          | 5.0          | 4.6         |
| Aug-21           | 5.9          | 5.5          | 5.3         |
| Jul-21           | 6.4          | 5.8          | 5.7         |
| Jun-21<br>May-21 | 7.3<br>6.7   | 6.4<br>5.7   | 6.1<br>5.5  |
| Apr-21           | 7.2          | 5.7          | 5.7         |
| Mar-21           | 7.7          | 6.4          | 6.2         |
| Feb-21           | 8.5          | 6.8          | 6.6         |
| Jan-21           | 8.9          | 7.0          | 6.8         |
| Dec-20           | 9.2          | 6.7          | 6.5         |
| Nov-20           | 9.5          | 6.8          | 6.4         |
| Oct-20           | 9.6          | 6.7          | 6.6         |
| Sep-20           | 10.6         | 7.7          | 7.7         |
| Aug-20           | 10.7         | 7.9          | 8.5         |
| Jul-20           | 12.7         | 9.7          | 10.5        |
| Jun-20           | 13.1         | 10.4         | 11.2        |
| May-20           | 13.2<br>10.7 | 11.8<br>12.3 | 13.0        |
| Apr-20<br>Mar-20 | 4.3          | 5.4          | 14.4<br>4.5 |
| Feb-20           | 2.8          | 3.5          | 3.8         |
| Jan-20           | 2.9          | 3.7          | 4.0         |
| Dec-19           | 2.5          | 3.2          | 3.4         |
| Nov-19           | 2.5          | 3.3          | 3.3         |
| Oct-19           | 2.4          | 3.3          | 3.3         |
| Sep-19           | 2.5          | 3.4          | 3.3         |
| Aug-19           | 2.6          | 3.7          | 3.8         |
| Jul-19           | 2.6          | 3.9          | 4.0         |
| Jun-19           | 2.6          | 3.8          | 3.8         |
| May-19           | 2.1          | 3.1          | 3.4         |
| Apr-19           | 2.0          | 3.1          | 3.3         |
| Mar-19           | 2.3          |              | 3.9         |
| Feb-19<br>Jan-19 | 2.5<br>2.6   |              | 4.1<br>4.4  |
| Dec-18           | 2.3          | 3.7          | 3.7         |
| Nov-18           | 2.3          | 3.6          | 3.5         |
| Oct-18           | 2.3          | 3.6          |             |
| Sep-18           | 2.4          |              | 3.6         |
| Aug-18           | 2.6          | 4.0          |             |
| Jul-18           | 2.6          | 4.1          | 4.1         |
| Jun-18           | 2.8          | 4.3          | 4.2         |
| May-18           | 2.4          | 3.6          | 3.6         |
| Apr-18           | 2.4          | 3.7          | 3.7         |
| Mar-18           | 2.7          |              |             |

<sup>\*</sup>The average weekly wage for U.S. for the latest quarter is not available. It will be updated shortly.

| Months           | WDA          | Texas        | US           |
|------------------|--------------|--------------|--------------|
| Apr-23           | 2.8          |              | 3.1          |
| Mar-23           | 3.2          | 4.2          | 3.6          |
| Feb-23           | 3.5          | 4.5          |              |
| Jan-23           | 3.3          | 4.2          |              |
| Dec-22           | 2.7          | 3.5          | 3.3          |
| Nov-22           | 3.0          | 3.7          | 3.4          |
| Oct-22           | 3.1<br>3.1   | 3.7<br>3.7   | 3.4<br>3.3   |
| Sep-22<br>Aug-22 | 3.3          | 3.9          |              |
| Jul-22           | 3.4          | 4.0          |              |
| Jun-22           | 3.7          | 4.2          |              |
| May-22           | 3.3          | 3.6          |              |
| Apr-22           | 3.3          | 3.5          |              |
| Mar-22           | 3.6          | 3.8          |              |
| Feb-22           | 4.2          | 4.3          | 4.1          |
| Jan-22           | 4.6          | 4.7          | 4.4          |
| Dec-21           | 4.1          | 4.1          | 3.7          |
| Nov-21           | 4.6          | 4.4          | 3.9          |
| Oct-21           | 5.0          | 4.7          | 4.3          |
| Sep-21           | 5.3          | 5.0          | 4.6          |
| Aug-21           | 5.9          | 5.5          |              |
| Jul-21           | 6.4          | 5.8<br>6.4   | 5.7<br>6.1   |
| Jun-21<br>May-21 | 6.7          | 5.7          |              |
| Apr-21           | 7.2          | 5.9          | 5.7          |
| Mar-21           | 7.7          | 6.4          |              |
| Feb-21           | 8.5          | 6.8          | 6.6          |
| Jan-21           | 8.9          | 7.0          | 6.8          |
| Dec-20           | 9.2          | 6.7          | 6.5          |
| Nov-20           | 9.5          | 6.8          | 6.4          |
| Oct-20           | 9.6          | 6.7          | 6.6          |
| Sep-20           | 10.6         | 7.7          | 7.7          |
| Aug-20           | 10.7         | 7.9          |              |
| Jul-20           | 12.7         | 9.7          | 10.5         |
| Jun-20           | 13.1         | 10.4         | 11.2         |
| May-20<br>Apr-20 | 13.2<br>10.7 | 11.8<br>12.3 | 13.0<br>14.4 |
| Арг-20<br>Mar-20 | 4.3          | 5.4          | 4.5          |
| Feb-20           | 2.8          | 3.5          |              |
| Jan-20           | 2.9          | 3.7          | 4.0          |
| Dec-19           | 2.5          | 3.2          |              |
| Nov-19           | 2.5          | 3.3          | 3.3          |
| Oct-19           | 2.4          | 3.3          | 3.3          |
| Sep-19           | 2.5          | 3.4          | 3.3          |
| Aug-19           | 2.6          | 3.7          | 3.8          |
| Jul-19           | 2.6          | 3.9          |              |
| Jun-19           | 2.6          | 3.8          | 3.8          |
| May-19           | 2.1          | 3.1          |              |
| Apr-19           | 2.0          |              | 3.3          |
| Mar-19           | 2.3          | 3.5          |              |
| Feb-19<br>Jan-19 | 2.5          | 3.8<br>4.2   |              |
| Dec-18           | 2.3          | 3.7          | 3.7          |
| Nov-18           | 2.3          | 3.6          |              |
| Oct-18           | 2.3          | 3.6          | 3.5          |
| Sep-18           | 2.4          | 3.8          |              |
| Aug-18           | 2.6          | 4.0          |              |
| Jul-18           | 2.6          | 4.1          |              |
| Jun-18           | 2.8          | 4.3          |              |
| May-18           | 2.4          | 3.6          |              |
| Apr-18           | 2.4          |              |              |

| Months           | WDA        | Texas      | us         |
|------------------|------------|------------|------------|
| May-23           | 3.1        | 4.1        | 3.4        |
| Apr-23           | 2.8        | 3.7        | 3.1        |
| Mar-23           | 3.2        | 4.2        | 3.6        |
| Feb-23           | 3.5        | 4.5        | 3.9        |
| Jan-23           | 3.3        | 4.2        | 3.9        |
| Dec-22           | 2.7        | 3.5        | 3.3        |
| Nov-22           | 3.0        | 3.7        | 3.4        |
| Oct-22           | 3.1<br>3.1 | 3.7<br>3.7 | 3.4<br>3.3 |
| Sep-22<br>Aug-22 | 3.3        | 3.9        | 3.8        |
| Jul-22           | 3.4        | 4.0        | 3.8        |
| Jun-22           | 3.7        | 4.2        | 3.8        |
| May-22           | 3.3        | 3.6        | 3.4        |
| Apr-22           | 3.3        | 3.5        | 3.3        |
| Mar-22           | 3.6        | 3.8        | 3.8        |
| Feb-22           | 4.2        | 4.3        | 4.1        |
| Jan-22           | 4.6        | 4.7        | 4.4        |
| Dec-21           | 4.1        | 4.1        | 3.7        |
| Nov-21           | 4.6        | 4.4        | 3.9        |
| Oct-21           | 5.0        | 4.7        | 4.3        |
| Sep-21           | 5.3        | 5.0        | 4.6        |
| Aug-21           | 5.9        | 5.5        | 5.3        |
| Jul-21           | 6.4        | 5.8        | 5.7        |
| Jun-21           | 7.3        | 6.4        | 6.1        |
| May-21           | 6.7        | 5.7        | 5.5        |
| Apr-21           | 7.2        | 5.9        | 5.7<br>6.2 |
| Mar-21<br>Feb-21 | 7.7<br>8.5 | 6.4<br>6.8 | 6.6        |
| Jan-21           | 8.9        | 7.0        | 6.8        |
| Dec-20           | 9.2        | 6.7        | 6.5        |
| Nov-20           | 9.5        | 6.8        | 6.4        |
| Oct-20           | 9.6        | 6.7        | 6.6        |
| Sep-20           | 10.6       | 7.7        | 7.7        |
| Aug-20           | 10.7       | 7.9        | 8.5        |
| Jul-20           | 12.7       | 9.7        | 10.5       |
| Jun-20           | 13.1       | 10.4       | 11.2       |
| May-20           | 13.2       | 11.8       | 13.0       |
| Apr-20           | 10.7       | 12.3       | 14.4       |
| Mar-20           | 4.3        | 5.4        | 4.5        |
| Feb-20           | 2.8        | 3.5        | 3.8        |
| Jan-20           | 2.9        | 3.7        | 4.0        |
| Dec-19           | 2.5        | 3.2<br>3.3 | 3.4        |
| Nov-19<br>Oct-19 | 2.5<br>2.4 | 3.3        | 3.3        |
| Sep-19           | 2.5        | 3.4        | 3.3        |
| Aug-19           | 2.6        | 3.7        | 3.8        |
| Jul-19           | 2.6        | 3.9        | 4.0        |
| Jun-19           | 2.6        | 3.8        | 3.8        |
| May-19           | 2.1        |            | 3.4        |
| Apr-19           | 2.0        | 3.1        | 3.3        |
| Mar-19           | 2.3        | 3.5        | 3.9        |
| Feb-19           | 2.5        | 3.8        | 4.1        |
| Jan-19           | 2.6        | 4.2        | 4.4        |
| Dec-18           | 2.3        | 3.7        | 3.7        |
| Nov-18           | 2.3        | 3.6        | 3.5        |
| Oct-18           | 2.3        | 3.6        | 3.5        |
| Sep-18           | 2.4        | 3.8        | 3.6        |
| Aug-18           | 2.6        | 4.0        | 3.9        |
| Jul-18           | 2.6        | 4.1        | 4.1        |
| Jun-18           | 2.8<br>2.4 | 4.3        | 4.2<br>3.6 |
| May-18           | 2.4        | 3.0        | 3.6        |