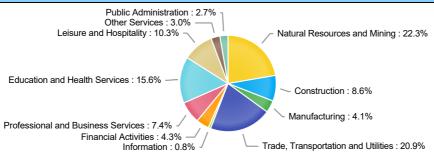

#### **Employment by Industry (3rd Quarter 2022)**

| Industry                            | Q3 2022 Employment | % of Total | Q2 2022 Employment | % of Total | Q3 2021 Employment | % of Total | Quarterly Change | Yearly Change |
|-------------------------------------|--------------------|------------|--------------------|------------|--------------------|------------|------------------|---------------|
| Natural Resources and Mining        | 52,263             | 21.1%      | 49,732             | 20.4%      | 43,546             | 19.5%      | 5.1%             | 20.0%         |
| Construction                        | 20,423             | 8.2%       | 19,583             | 8.1%       | 16,231             | 7.3%       | 4.3%             | 25.8%         |
| Manufacturing                       | 14,386             | 5.8%       | 13,982             | 5.7%       | 9,387              | 4.2%       | 2.9%             | 53.3%         |
| Trade, Transportation and Utilities | 51,791             | 20.9%      | 50,695             | 20.8%      | 49,418             | 22.1%      | 2.2%             | 4.8%          |
| Information                         | 2,129              | 0.9%       | 1,913              | 0.8%       | 1,902              | 0.9%       | 11.3%            | 11.9%         |
| Financial Activities                | 10,864             | 4.4%       | 10,614             | 4.4%       | 10,031             | 4.5%       | 2.4%             | 8.3%          |
| Professional and Business Services  | 18,079             | 7.3%       | 17,692             | 7.3%       | 16,616             | 7.4%       | 2.2%             | 8.8%          |
| Education and Health Services       | 38,079             | 15.3%      | 39,185             | 16.1%      | 37,540             | 16.8%      | -2.8%            | 1.4%          |
| Leisure and Hospitality             | 25,971             | 10.5%      | 25,691             | 10.6%      | 25,027             | 11.2%      | 1.1%             | 3.8%          |
| Other Services                      | 7,122              | 2.9%       | 7,025              | 2.9%       | 6,678              | 3.0%       | 1.4%             | 6.6%          |
| Public Administration               | 6,982              | 2.8%       | 7,098              | 2.9%       | 7,271              | 3.3%       | -1.6%            | -4.0%         |

#### Employment by Industry (3rd Quarter 2022)

| Industry                            | Q3 2022 Employment | % of Total | Q2 2022 Employment | % of Total | Q3 2021 Employment | % of Total | Quarterly Change | Yearly Change |
|-------------------------------------|--------------------|------------|--------------------|------------|--------------------|------------|------------------|---------------|
| Natural Resources and Mining        | 52,263             | 21.1%      | 49,732             | 20.4%      | 43,546             | 19.5%      | 5.1%             | 20.0%         |
| Construction                        | 20,423             | 8.2%       | 19,583             | 8.1%       | 16,231             | 7.3%       | 4.3%             | 25.8%         |
| Manufacturing                       | 14,386             | 5.8%       | 13,982             | 5.7%       | 9,387              | 4.2%       | 2.9%             | 53.3%         |
| Trade, Transportation and Utilities | 51,791             | 20.9%      | 50,695             | 20.8%      | 49,418             | 22.1%      | 2.2%             | 4.8%          |
| Information                         | 2,129              | 0.9%       | 1,913              | 0.8%       | 1,902              | 0.9%       | 11.3%            | 11.9%         |
| Financial Activities                | 10,864             | 4.4%       | 10,614             | 4.4%       | 10,031             | 4.5%       | 2.4%             | 8.3%          |
| Professional and Business Services  | 18,079             | 7.3%       | 17,692             | 7.3%       | 16,616             | 7.4%       | 2.2%             | 8.8%          |
| Education and Health Services       | 38,079             | 15.3%      | 39,185             | 16.1%      | 37,540             | 16.8%      | -2.8%            | 1.4%          |
| Leisure and Hospitality             | 25,971             | 10.5%      | 25,691             | 10.6%      | 25,027             | 11.2%      | 1.1%             | 3.8%          |
| Other Services                      | 7,122              | 2.9%       | 7,025              | 2.9%       | 6,678              | 3.0%       | 1.4%             | 6.6%          |
| Public Administration               | 6,982              | 2.8%       | 7,098              | 2.9%       | 7,271              | 3.3%       | -1.6%            | -4.0%         |

#### Employment by Industry (4th Quarter 2022)

| Industry                            | Q4 2022 Employment | % of Total | Q3 2022 Employment | % of Total | Q4 2021 Employment | % of Total | Quarterly Change | Yearly Change |
|-------------------------------------|--------------------|------------|--------------------|------------|--------------------|------------|------------------|---------------|
| Natural Resources and Mining        | 53,889             | 21.6%      | 52,310             | 21.4%      | 45,442             | 19.7%      | 3.0%             | 18.6%         |
| Construction                        | 21,239             | 8.5%       | 20,562             | 8.4%       | 17,099             | 7.4%       | 3.3%             | 24.2%         |
| Manufacturing                       | 10,299             | 4.1%       | 10,378             | 4.2%       | 9,683              | 4.2%       | -0.8%            | 6.4%          |
| Trade, Transportation and Utilities | 53,150             | 21.3%      | 51,899             | 21.2%      | 51,505             | 22.3%      | 2.4%             | 3.2%          |
| Information                         | 1,900              | 0.8%       | 2,130              | 0.9%       | 1,772              | 0.8%       | -10.8%           | 7.2%          |
| Financial Activities                | 10,918             | 4.4%       | 10,872             | 4.4%       | 10,176             | 4.4%       | 0.4%             | 7.3%          |
| Professional and Business Services  | 18,583             | 7.4%       | 18,103             | 7.4%       | 17,256             | 7.5%       | 2.7%             | 7.7%          |
| Education and Health Services       | 40,110             | 16.0%      | 38,064             | 15.6%      | 39,553             | 17.1%      | 5.4%             | 1.4%          |
| Leisure and Hospitality             | 25,579             | 10.2%      | 26,004             | 10.6%      | 24,719             | 10.7%      | -1.6%            | 3.5%          |
| Other Services                      | 7,442              | 3.0%       | 7,317              | 3.0%       | 6,776              | 2.9%       | 1.7%             | 9.8%          |
| Public Administration               | 6,953              | 2.8%       | 7,009              | 2.9%       | 7,240              | 3.1%       | -0.8%            | -4.0%         |

#### **Employment by Industry (4th Quarter 2022)**

| Industry                            | Q4 2022 Employment | % of Total | Q3 2022 Employment | % of Total | Q4 2021 Employment | % of Total | Quarterly Change | Yearly Change |
|-------------------------------------|--------------------|------------|--------------------|------------|--------------------|------------|------------------|---------------|
| Natural Resources and Mining        | 53,889             | 21.6%      | 52,310             | 21.4%      | 45,442             | 19.7%      | 3.0%             | 18.6%         |
| Construction                        | 21,239             | 8.5%       | 20,562             | 8.4%       | 17,099             | 7.4%       | 3.3%             | 24.2%         |
| Manufacturing                       | 10,299             | 4.1%       | 10,378             | 4.2%       | 9,683              | 4.2%       | -0.8%            | 6.4%          |
| Trade, Transportation and Utilities | 53,150             | 21.3%      | 51,899             | 21.2%      | 51,505             | 22.3%      | 2.4%             | 3.2%          |
| Information                         | 1,900              | 0.8%       | 2,130              | 0.9%       | 1,772              | 0.8%       | -10.8%           | 7.2%          |
| Financial Activities                | 10,918             | 4.4%       | 10,872             | 4.4%       | 10,176             | 4.4%       | 0.4%             | 7.3%          |
| Professional and Business Services  | 18,583             | 7.4%       | 18,103             | 7.4%       | 17,256             | 7.5%       | 2.7%             | 7.7%          |
| Education and Health Services       | 40,110             | 16.0%      | 38,064             | 15.6%      | 39,553             | 17.1%      | 5.4%             | 1.4%          |
| Leisure and Hospitality             | 25,579             | 10.2%      | 26,004             | 10.6%      | 24,719             | 10.7%      | -1.6%            | 3.5%          |
| Other Services                      | 7,442              | 3.0%       | 7,317              | 3.0%       | 6,776              | 2.9%       | 1.7%             | 9.8%          |
| Public Administration               | 6,953              | 2.8%       | 7,009              | 2.9%       | 7,240              | 3.1%       | -0.8%            | -4.0%         |