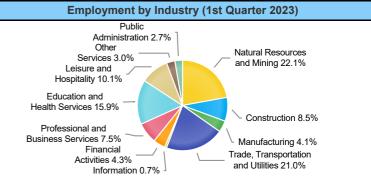

| Employment by Industry (4th Quarter 2022, Percent Change) |            |               |                       |                    |  |  |  |
|-----------------------------------------------------------|------------|---------------|-----------------------|--------------------|--|--|--|
| Industry                                                  | Employment | % of<br>Total | % Quarterly<br>Change | % Yearly<br>Change |  |  |  |
| Natural Resources and Mining                              | 53,889     | 21.6%         | 3.0%                  | 18.6%              |  |  |  |
| Construction                                              | 21,239     | 8.5%          | 3.3%                  | 24.2%              |  |  |  |
| Manufacturing                                             | 10,299     | 4.1%          | -0.8%                 | 6.4%               |  |  |  |
| Trade, Transportation and Utilities                       | 53,150     | 21.3%         | 2.4%                  | 3.2%               |  |  |  |
| Information                                               | 1,900      | 0.8%          | -10.8%                | 7.2%               |  |  |  |
| Financial Activities                                      | 10,918     | 4.4%          | 0.4%                  | 7.3%               |  |  |  |
| Professional and Business<br>Services                     | 18,583     | 7.4%          | 2.7%                  | 7.7%               |  |  |  |
| Education and Health Services                             | 40,110     | 16.0%         | 5.4%                  | 1.4%               |  |  |  |
| Leisure and Hospitality                                   | 25,579     | 10.2%         | -1.6%                 | 3.5%               |  |  |  |
| Other Services                                            | 7,442      | 3.0%          | 1.7%                  | 9.8%               |  |  |  |
| Public Administration                                     | 6,953      | 2.8%          | -0.8%                 | -4.0%              |  |  |  |

#### Employment by Industry (4th Quarter 2022)

| Industry                            | Q4 2022 Employment | % of Total | Q3 2022 Employment | % of Total | Q4 2021 Employment | % of Total | Quarterly Change | Yearly Change |
|-------------------------------------|--------------------|------------|--------------------|------------|--------------------|------------|------------------|---------------|
| Natural Resources and Mining        | 53,889             | 21.6%      | 52,310             | 21.4%      | 45,442             | 19.7%      | 3.0%             | 18.6%         |
| Construction                        | 21,239             | 8.5%       | 20,562             | 8.4%       | 17,099             | 7.4%       | 3.3%             | 24.2%         |
| Manufacturing                       | 10,299             | 4.1%       | 10,378             | 4.2%       | 9,683              | 4.2%       | -0.8%            | 6.4%          |
| Trade, Transportation and Utilities | 53,150             | 21.3%      | 51,899             | 21.2%      | 51,505             | 22.3%      | 2.4%             | 3.2%          |
| Information                         | 1,900              | 0.8%       | 2,130              | 0.9%       | 1,772              | 0.8%       | -10.8%           | 7.2%          |
| Financial Activities                | 10,918             | 4.4%       | 10,872             | 4.4%       | 10,176             | 4.4%       | 0.4%             | 7.3%          |
| Professional and Business Services  | 18,583             | 7.4%       | 18,103             | 7.4%       | 17,256             | 7.5%       | 2.7%             | 7.7%          |
| Education and Health Services       | 40,110             | 16.0%      | 38,064             | 15.6%      | 39,553             | 17.1%      | 5.4%             | 1.4%          |
| Leisure and Hospitality             | 25,579             | 10.2%      | 26,004             | 10.6%      | 24,719             | 10.7%      | -1.6%            | 3.5%          |
| Other Services                      | 7,442              | 3.0%       | 7,317              | 3.0%       | 6,776              | 2.9%       | 1.7%             | 9.8%          |
| Public Administration               | 6,953              | 2.8%       | 7,009              | 2.9%       | 7,240              | 3.1%       | -0.8%            | -4.0%         |

| Employment by Industry (4th Quarter 2022, Percent Change) |            |               |                       |                    |  |  |  |  |
|-----------------------------------------------------------|------------|---------------|-----------------------|--------------------|--|--|--|--|
| Industry                                                  | Employment | % of<br>Total | % Quarterly<br>Change | % Yearly<br>Change |  |  |  |  |
| Natural Resources and Mining                              | 53,889     | 21.6%         | 3.0%                  | 18.6%              |  |  |  |  |
| Construction                                              | 21,239     | 8.5%          | 3.3%                  | 24.2%              |  |  |  |  |
| Manufacturing                                             | 10,299     | 4.1%          | -0.8%                 | 6.4%               |  |  |  |  |
| Trade, Transportation and Utilities                       | 53,150     | 21.3%         | 2.4%                  | 3.2%               |  |  |  |  |
| Information                                               | 1,900      | 0.8%          | -10.8%                | 7.2%               |  |  |  |  |
| Financial Activities                                      | 10,918     | 4.4%          | 0.4%                  | 7.3%               |  |  |  |  |
| Professional and Business<br>Services                     | 18,583     | 7.4%          | 2.7%                  | 7.7%               |  |  |  |  |
| Education and Health Services                             | 40,110     | 16.0%         | 5.4%                  | 1.4%               |  |  |  |  |
| Leisure and Hospitality                                   | 25,579     | 10.2%         | -1.6%                 | 3.5%               |  |  |  |  |
| Other Services                                            | 7,442      | 3.0%          | 1.7%                  | 9.8%               |  |  |  |  |
| Public Administration                                     | 6,953      | 2.8%          | -0.8%                 | -4.0%              |  |  |  |  |

#### **Employment by Industry (4th Quarter 2022)**

| Industry                            | Q4 2022 Employment | % of Total | Q3 2022 Employment | % of Total | Q4 2021 Employment | % of Total | Quarterly Change | Yearly Change |
|-------------------------------------|--------------------|------------|--------------------|------------|--------------------|------------|------------------|---------------|
| Natural Resources and Mining        | 53,889             | 21.6%      | 52,310             | 21.4%      | 45,442             | 19.7%      | 3.0%             | 18.6%         |
| Construction                        | 21,239             | 8.5%       | 20,562             | 8.4%       | 17,099             | 7.4%       | 3.3%             | 24.2%         |
| Manufacturing                       | 10,299             | 4.1%       | 10,378             | 4.2%       | 9,683              | 4.2%       | -0.8%            | 6.4%          |
| Trade, Transportation and Utilities | 53,150             | 21.3%      | 51,899             | 21.2%      | 51,505             | 22.3%      | 2.4%             | 3.2%          |
| Information                         | 1,900              | 0.8%       | 2,130              | 0.9%       | 1,772              | 0.8%       | -10.8%           | 7.2%          |
| Financial Activities                | 10,918             | 4.4%       | 10,872             | 4.4%       | 10,176             | 4.4%       | 0.4%             | 7.3%          |
| Professional and Business Services  | 18,583             | 7.4%       | 18,103             | 7.4%       | 17,256             | 7.5%       | 2.7%             | 7.7%          |
| Education and Health Services       | 40,110             | 16.0%      | 38,064             | 15.6%      | 39,553             | 17.1%      | 5.4%             | 1.4%          |
| Leisure and Hospitality             | 25,579             | 10.2%      | 26,004             | 10.6%      | 24,719             | 10.7%      | -1.6%            | 3.5%          |
| Other Services                      | 7,442              | 3.0%       | 7,317              | 3.0%       | 6,776              | 2.9%       | 1.7%             | 9.8%          |
| Public Administration               | 6,953              | 2.8%       | 7,009              | 2.9%       | 7,240              | 3.1%       | -0.8%            | -4.0%         |