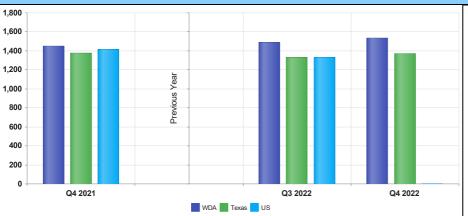

#### 

| Average Weekly Wage (4th Quarter 2022) |         |         |         |                  |               |  |  |  |  |
|----------------------------------------|---------|---------|---------|------------------|---------------|--|--|--|--|
|                                        | Q4 2022 | Q3 2022 | Q4 2021 | Quarterly Change | Yearly Change |  |  |  |  |
| WDA                                    | \$1,536 | \$1,488 | \$1,452 | \$48             | \$84          |  |  |  |  |
| Texas                                  | \$1,372 | \$1,332 | \$1,375 | \$40             | \$-3          |  |  |  |  |
| US                                     | N/A     | \$1,334 | \$1,418 | N/A              | N/A           |  |  |  |  |
|                                        |         |         |         |                  |               |  |  |  |  |

#### Average Weekly Wage (4th Quarter 2022)

|       | Q4<br>2022 | Q3<br>2022 | Q4<br>2021 | Quarterly<br>Change | Yearly<br>Change |
|-------|------------|------------|------------|---------------------|------------------|
| WDA   | \$1,536    | \$1,488    | \$1,452    | \$48                | \$84             |
| Texas | \$1,372    | \$1,332    | \$1,375    | \$40                | \$-3             |
| US    | N/A        | \$1,334    | \$1,418    | N/A                 | N/A              |

#### 

| Average weekly wage (4th Quarter 2022) |         |         |         |                  |               |  |  |  |
|----------------------------------------|---------|---------|---------|------------------|---------------|--|--|--|
|                                        | Q4 2022 | Q3 2022 | Q4 2021 | Quarterly Change | Yearly Change |  |  |  |
| VDA                                    | \$1,536 | \$1,488 | \$1,452 | \$48             | \$84          |  |  |  |
| exas                                   | \$1,372 | \$1,332 | \$1,375 | \$40             | \$-3          |  |  |  |
| JS                                     | \$1,385 | \$1,334 | \$1,418 | \$51             | \$-33         |  |  |  |
|                                        |         |         |         |                  |               |  |  |  |

#### **Average Weekly Wage (4th Quarter 2022)**

|       | Q4<br>2022 | Q3<br>2022 | Q4<br>2021 | Quarterly<br>Change | Yearly<br>Change |
|-------|------------|------------|------------|---------------------|------------------|
| WDA   | \$1,536    | \$1,488    | \$1,452    | \$48                | \$84             |
| Texas | \$1,372    | \$1,332    | \$1,375    | \$40                | \$-3             |
| US    | \$1,385    | \$1,334    | \$1,418    | \$51                | \$-33            |