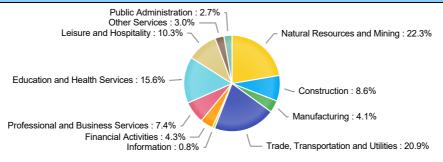

#### **Employment by Industry (3rd Quarter 2022)**

| Industry                            | Q3 2022 Employment | % of Total | Q2 2022 Employment | % of Total | Q3 2021 Employment | % of Total | Quarterly Change | Yearly Change |
|-------------------------------------|--------------------|------------|--------------------|------------|--------------------|------------|------------------|---------------|
| Natural Resources and Mining        | 52,263             | 21.1%      | 49,732             | 20.4%      | 43,546             | 19.5%      | 5.1%             | 20.0%         |
| Construction                        | 20,423             | 8.2%       | 19,583             | 8.1%       | 16,231             | 7.3%       | 4.3%             | 25.8%         |
| Manufacturing                       | 14,386             | 5.8%       | 13,982             | 5.7%       | 9,387              | 4.2%       | 2.9%             | 53.3%         |
| Trade, Transportation and Utilities | 51,791             | 20.9%      | 50,695             | 20.8%      | 49,418             | 22.1%      | 2.2%             | 4.8%          |
| Information                         | 2,129              | 0.9%       | 1,913              | 0.8%       | 1,902              | 0.9%       | 11.3%            | 11.9%         |
| Financial Activities                | 10,864             | 4.4%       | 10,614             | 4.4%       | 10,031             | 4.5%       | 2.4%             | 8.3%          |
| Professional and Business Services  | 18,079             | 7.3%       | 17,692             | 7.3%       | 16,616             | 7.4%       | 2.2%             | 8.8%          |
| Education and Health Services       | 38,079             | 15.3%      | 39,185             | 16.1%      | 37,540             | 16.8%      | -2.8%            | 1.4%          |
| Leisure and Hospitality             | 25,971             | 10.5%      | 25,691             | 10.6%      | 25,027             | 11.2%      | 1.1%             | 3.8%          |
| Other Services                      | 7,122              | 2.9%       | 7,025              | 2.9%       | 6,678              | 3.0%       | 1.4%             | 6.6%          |
| Public Administration               | 6,982              | 2.8%       | 7,098              | 2.9%       | 7,271              | 3.3%       | -1.6%            | -4.0%         |