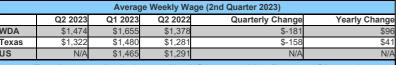

#### 

| Average Weekly Wage (4th Quarter 2022) |         |         |         |                  |               |  |  |  |  |
|----------------------------------------|---------|---------|---------|------------------|---------------|--|--|--|--|
|                                        | Q4 2022 | Q3 2022 | Q4 2021 | Quarterly Change | Yearly Change |  |  |  |  |
| WDA                                    | \$1,536 | \$1,488 | \$1,452 | \$48             | \$84          |  |  |  |  |
| Texas                                  | \$1,372 | \$1,332 | \$1,375 | \$40             | \$-3          |  |  |  |  |
| US                                     | N/A     | \$1,334 | \$1,418 | N/A              | N/A           |  |  |  |  |
|                                        |         |         |         |                  |               |  |  |  |  |

<sup>\*</sup>The average weekly wage for U.S. for the latest quarter is not available. It will be updated shortly.

| Months           | WDA          | Texas        | US           |
|------------------|--------------|--------------|--------------|
| Apr-23           | 2.8          |              | 3.1          |
| Mar-23           | 3.2          | 4.2          | 3.6          |
| Feb-23           | 3.5          | 4.5          |              |
| Jan-23           | 3.3          | 4.2          |              |
| Dec-22           | 2.7          | 3.5          | 3.3          |
| Nov-22           | 3.0          | 3.7          | 3.4          |
| Oct-22           | 3.1<br>3.1   | 3.7<br>3.7   | 3.4<br>3.3   |
| Sep-22<br>Aug-22 | 3.3          | 3.9          |              |
| Jul-22           | 3.4          | 4.0          |              |
| Jun-22           | 3.7          | 4.2          |              |
| May-22           | 3.3          | 3.6          |              |
| Apr-22           | 3.3          | 3.5          |              |
| Mar-22           | 3.6          | 3.8          |              |
| Feb-22           | 4.2          | 4.3          | 4.1          |
| Jan-22           | 4.6          | 4.7          | 4.4          |
| Dec-21           | 4.1          | 4.1          | 3.7          |
| Nov-21           | 4.6          | 4.4          | 3.9          |
| Oct-21           | 5.0          | 4.7          | 4.3          |
| Sep-21           | 5.3          | 5.0          | 4.6          |
| Aug-21           | 5.9          | 5.5          |              |
| Jul-21           | 6.4          | 5.8<br>6.4   | 5.7<br>6.1   |
| Jun-21<br>May-21 | 6.7          | 5.7          |              |
| Apr-21           | 7.2          | 5.9          | 5.7          |
| Mar-21           | 7.7          | 6.4          |              |
| Feb-21           | 8.5          | 6.8          | 6.6          |
| Jan-21           | 8.9          | 7.0          | 6.8          |
| Dec-20           | 9.2          | 6.7          | 6.5          |
| Nov-20           | 9.5          | 6.8          | 6.4          |
| Oct-20           | 9.6          | 6.7          | 6.6          |
| Sep-20           | 10.6         | 7.7          | 7.7          |
| Aug-20           | 10.7         | 7.9          |              |
| Jul-20           | 12.7         | 9.7          | 10.5         |
| Jun-20           | 13.1         | 10.4         | 11.2         |
| May-20<br>Apr-20 | 13.2<br>10.7 | 11.8<br>12.3 | 13.0<br>14.4 |
| Арг-20<br>Mar-20 | 4.3          | 5.4          | 4.5          |
| Feb-20           | 2.8          | 3.5          |              |
| Jan-20           | 2.9          | 3.7          | 4.0          |
| Dec-19           | 2.5          | 3.2          |              |
| Nov-19           | 2.5          | 3.3          | 3.3          |
| Oct-19           | 2.4          | 3.3          | 3.3          |
| Sep-19           | 2.5          | 3.4          | 3.3          |
| Aug-19           | 2.6          | 3.7          | 3.8          |
| Jul-19           | 2.6          | 3.9          |              |
| Jun-19           | 2.6          | 3.8          | 3.8          |
| May-19           | 2.1          | 3.1          |              |
| Apr-19           | 2.0          |              | 3.3          |
| Mar-19           | 2.3          | 3.5          |              |
| Feb-19<br>Jan-19 | 2.5          | 3.8<br>4.2   |              |
| Dec-18           | 2.3          | 3.7          | 3.7          |
| Nov-18           | 2.3          | 3.6          |              |
| Oct-18           | 2.3          | 3.6          | 3.5          |
| Sep-18           | 2.4          | 3.8          |              |
| Aug-18           | 2.6          | 4.0          |              |
| Jul-18           | 2.6          | 4.1          |              |
| Jun-18           | 2.8          | 4.3          |              |
| May-18           | 2.4          | 3.6          |              |
| Apr-18           | 2.4          |              |              |