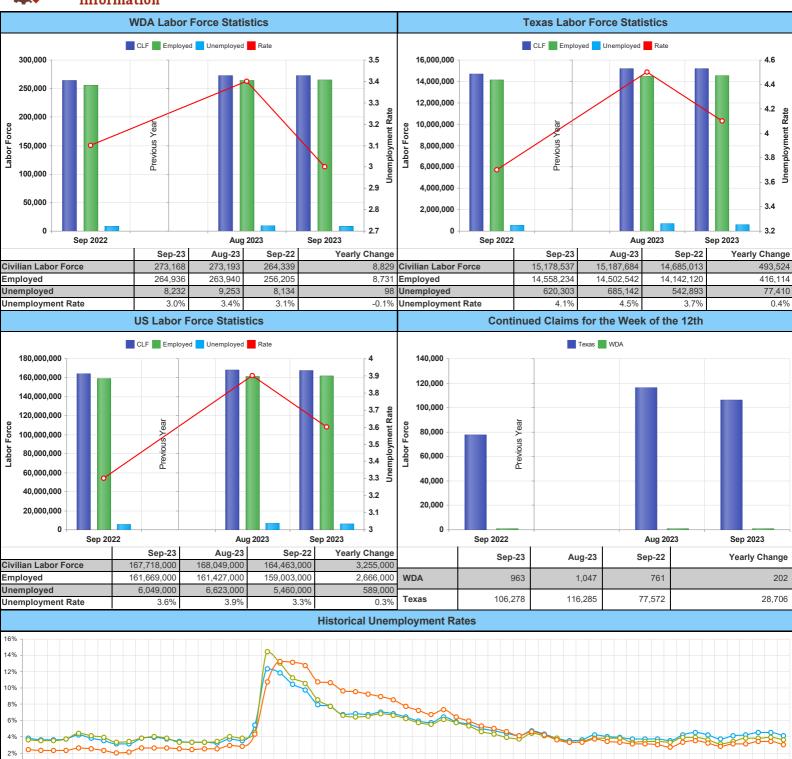

|                                           | N           | March 2023          |             |               |  |  |  |  |
|-------------------------------------------|-------------|---------------------|-------------|---------------|--|--|--|--|
| WDA Labor Force Statistics                |             |                     |             |               |  |  |  |  |
|                                           | Mar-23      | Feb-23              | Mar-22      | Yearly Change |  |  |  |  |
| Civilian Labor Force                      | 272,878     | 271,997             | 259,079     | 13,799        |  |  |  |  |
| Employed                                  | 264,163     | 262,355             | 249,712     | 14,451        |  |  |  |  |
| Unemployed                                | 8,715       | 9,642               | 9,367       | -652          |  |  |  |  |
| Unemployment Rate                         | 3.2%        | 3.5%                | 3.6%        | -0.4%         |  |  |  |  |
|                                           | Texas L     | abor Force Statist  | tics        |               |  |  |  |  |
|                                           | Mar-23      | Feb-23              | Mar-22      | Yearly Change |  |  |  |  |
| Civilian Labor Force                      | 15,118,353  | 15,045,849          | 14,633,464  | 484,889       |  |  |  |  |
| Employed                                  | 14,485,853  | 14,369,223          | 14,080,750  | 405,103       |  |  |  |  |
| Unemployed                                | 632,500     | 676,626             | 552,714     | 79,786        |  |  |  |  |
| Unemployment Rate                         | 4.2%        | 4.5%                | 3.8%        | 0.4%          |  |  |  |  |
|                                           | US Lal      | oor Force Statistic | cs          |               |  |  |  |  |
|                                           | Mar-23      | Feb-23              | Mar-22      | Yearly Change |  |  |  |  |
| Civilian Labor Force                      | 166,783,000 | 166,178,000         | 164,274,000 | 2,509,000     |  |  |  |  |
| Employed                                  | 160,741,000 | 159,713,000         | 158,106,000 | 2,635,000     |  |  |  |  |
| Unemployed                                | 6,043,000   | 6,465,000           | 6,168,000   | -125,000      |  |  |  |  |
| Unemployment Rate                         | 3.6%        | 3.9%                | 3.8%        | -0.2%         |  |  |  |  |
| Continued Claims for the Week of the 12th |             |                     |             |               |  |  |  |  |
|                                           | Mar-23      | Feb-23              | Mar-22      | Yearly Change |  |  |  |  |
| WDA                                       | 956         | 854                 | 1,080       | -124          |  |  |  |  |
| Texas                                     | 101,392     | 98,026              | 75,230      | 26,162        |  |  |  |  |
| ployment Rates                            |             |                     |             |               |  |  |  |  |

Apr-22

Apr-22

Jun-22

■Texas ■US Permian Basin

| Months           | WDA          | Texas        | US          |
|------------------|--------------|--------------|-------------|
| Mar-23           | 3.2          | 4.2          | 3.6         |
| Feb-23           | 3.5          | 4.5          | 3.9         |
| Jan-23           | 3.3          | 4.2          | 3.9         |
| Dec-22           | 2.7          | 3.5          | 3.3         |
| Nov-22           | 3.0          | 3.7          | 3.4         |
| Oct-22           | 3.1          | 3.7          | 3.4         |
| Sep-22           | 3.1          | 3.7          | 3.3<br>3.8  |
| Aug-22<br>Jul-22 | 3.3          | 3.9<br>4.0   | 3.8         |
| Jun-22<br>Jun-22 | 3.7          | 4.0          | 3.8         |
| May-22           | 3.3          | 3.6          | 3.4         |
| Apr-22           | 3.3          | 3.5          | 3.3         |
| Mar-22           | 3.6          | 3.8          | 3.8         |
| Feb-22           | 4.2          | 4.3          | 4.1         |
| Jan-22           | 4.6          | 4.7          | 4.4         |
| Dec-21           | 4.1          | 4.1          | 3.7         |
| Nov-21           | 4.6          | 4.4          | 3.9         |
| Oct-21           | 5.0          | 4.7          | 4.3         |
| Sep-21           | 5.3          | 5.0          | 4.6         |
| Aug-21           | 5.9          | 5.5          | 5.3         |
| Jul-21           | 6.4          | 5.8          | 5.7         |
| Jun-21<br>May-21 | 7.3<br>6.7   | 6.4<br>5.7   | 6.1<br>5.5  |
| Apr-21           | 7.2          | 5.7          | 5.7         |
| Mar-21           | 7.7          | 6.4          | 6.2         |
| Feb-21           | 8.5          | 6.8          | 6.6         |
| Jan-21           | 8.9          | 7.0          | 6.8         |
| Dec-20           | 9.2          | 6.7          | 6.5         |
| Nov-20           | 9.5          | 6.8          | 6.4         |
| Oct-20           | 9.6          | 6.7          | 6.6         |
| Sep-20           | 10.6         | 7.7          | 7.7         |
| Aug-20           | 10.7         | 7.9          | 8.5         |
| Jul-20           | 12.7         | 9.7          | 10.5        |
| Jun-20           | 13.1         | 10.4         | 11.2        |
| May-20           | 13.2<br>10.7 | 11.8<br>12.3 | 13.0        |
| Apr-20<br>Mar-20 | 4.3          | 5.4          | 14.4<br>4.5 |
| Feb-20           | 2.8          | 3.5          | 3.8         |
| Jan-20           | 2.9          | 3.7          | 4.0         |
| Dec-19           | 2.5          | 3.2          | 3.4         |
| Nov-19           | 2.5          | 3.3          | 3.3         |
| Oct-19           | 2.4          | 3.3          | 3.3         |
| Sep-19           | 2.5          | 3.4          | 3.3         |
| Aug-19           | 2.6          | 3.7          | 3.8         |
| Jul-19           | 2.6          | 3.9          | 4.0         |
| Jun-19           | 2.6          | 3.8          | 3.8         |
| May-19           | 2.1          | 3.1          | 3.4         |
| Apr-19           | 2.0          | 3.1          | 3.3         |
| Mar-19           | 2.3          |              | 3.9         |
| Feb-19<br>Jan-19 | 2.5<br>2.6   |              | 4.1<br>4.4  |
| Dec-18           | 2.3          | 3.7          | 3.7         |
| Nov-18           | 2.3          | 3.6          | 3.5         |
| Oct-18           | 2.3          | 3.6          |             |
| Sep-18           | 2.4          |              | 3.6         |
| Aug-18           | 2.6          | 4.0          |             |
| Jul-18           | 2.6          | 4.1          | 4.1         |
| Jun-18           | 2.8          | 4.3          | 4.2         |
| May-18           | 2.4          | 3.6          | 3.6         |
| Apr-18           | 2.4          | 3.7          | 3.7         |
| Mar-18           | 2.7          |              |             |