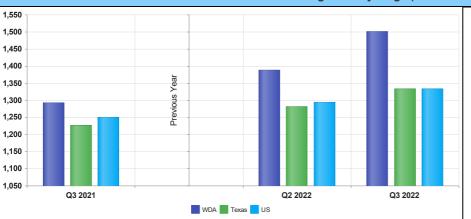

# Historical Unemployment Rates

|                                                 | Average weekly wage (3rd Quarter 2022) |         |         |       |       |  |  |
|-------------------------------------------------|----------------------------------------|---------|---------|-------|-------|--|--|
| Q3 2022 Q2 2022 Q3 2021 Quarterly Change Yearly |                                        |         |         |       |       |  |  |
| VDA                                             | \$1,501                                | \$1,388 | \$1,293 | \$113 | \$208 |  |  |
| exas                                            | \$1,333                                | \$1,282 | \$1,227 | \$51  | \$106 |  |  |
| JS                                              | \$1,334                                | \$1,294 | \$1,250 | \$40  | \$84  |  |  |
|                                                 |                                        |         |         |       |       |  |  |

#### Average Weekly Wage (3rd Quarter 2022)

|       | Q3<br>2022 | Q2<br>2022 | Q3<br>2021 | Quarterly<br>Change | Yearly<br>Change |
|-------|------------|------------|------------|---------------------|------------------|
| WDA   | \$1,501    | \$1,388    | \$1,293    | \$113               | \$208            |
| Texas | \$1,333    | \$1,282    | \$1,227    | \$51                | \$106            |
| US    | \$1,334    | \$1,294    | \$1,250    | \$40                | \$84             |

#### Average Weekly Wage (3rd Quarter 2022)

|       | Q3<br>2022 | Q2<br>2022 | Q3<br>2021 | Quarterly<br>Change | -     |
|-------|------------|------------|------------|---------------------|-------|
| WDA   | \$1,501    | \$1,388    | \$1,293    | \$113               | \$208 |
| Texas | \$1,333    | \$1,282    | \$1,227    | \$51                | \$106 |
| US    | \$1,334    | \$1,294    | \$1,250    | \$40                | \$84  |