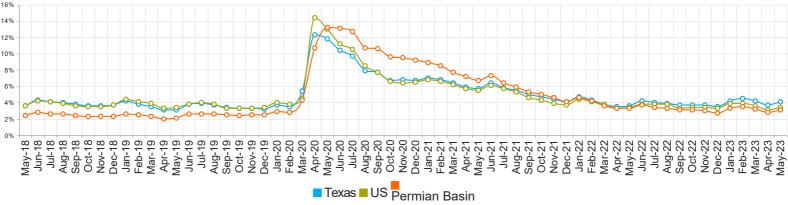

| Months           | WDA        | Texas      | us         |
|------------------|------------|------------|------------|
| May-23           | 3.1        | 4.1        | 3.4        |
| Apr-23           | 2.8        | 3.7        | 3.1        |
| Mar-23           | 3.2        | 4.2        | 3.6        |
| Feb-23           | 3.5        | 4.5        | 3.9        |
| Jan-23           | 3.3        | 4.2        | 3.9        |
| Dec-22           | 2.7        | 3.5        | 3.3        |
| Nov-22           | 3.0        | 3.7        | 3.4        |
| Oct-22           | 3.1<br>3.1 | 3.7<br>3.7 | 3.4<br>3.3 |
| Sep-22<br>Aug-22 | 3.3        | 3.9        | 3.8        |
| Jul-22           | 3.4        | 4.0        | 3.8        |
| Jun-22           | 3.7        | 4.2        | 3.8        |
| May-22           | 3.3        | 3.6        | 3.4        |
| Apr-22           | 3.3        | 3.5        | 3.3        |
| Mar-22           | 3.6        | 3.8        | 3.8        |
| Feb-22           | 4.2        | 4.3        | 4.1        |
| Jan-22           | 4.6        | 4.7        | 4.4        |
| Dec-21           | 4.1        | 4.1        | 3.7        |
| Nov-21           | 4.6        | 4.4        | 3.9        |
| Oct-21           | 5.0        | 4.7        | 4.3        |
| Sep-21           | 5.3        | 5.0        | 4.6        |
| Aug-21           | 5.9        | 5.5        | 5.3        |
| Jul-21           | 6.4        | 5.8        | 5.7        |
| Jun-21           | 7.3        | 6.4        | 6.1        |
| May-21           | 6.7        | 5.7        | 5.5        |
| Apr-21           | 7.2        | 5.9        | 5.7<br>6.2 |
| Mar-21<br>Feb-21 | 7.7<br>8.5 | 6.4<br>6.8 | 6.6        |
| Jan-21           | 8.9        | 7.0        | 6.8        |
| Dec-20           | 9.2        | 6.7        | 6.5        |
| Nov-20           | 9.5        | 6.8        | 6.4        |
| Oct-20           | 9.6        | 6.7        | 6.6        |
| Sep-20           | 10.6       | 7.7        | 7.7        |
| Aug-20           | 10.7       | 7.9        | 8.5        |
| Jul-20           | 12.7       | 9.7        | 10.5       |
| Jun-20           | 13.1       | 10.4       | 11.2       |
| May-20           | 13.2       | 11.8       | 13.0       |
| Apr-20           | 10.7       | 12.3       | 14.4       |
| Mar-20           | 4.3        | 5.4        | 4.5        |
| Feb-20           | 2.8        | 3.5        | 3.8        |
| Jan-20           | 2.9        | 3.7        | 4.0        |
| Dec-19           | 2.5        | 3.2<br>3.3 | 3.4        |
| Nov-19<br>Oct-19 | 2.5<br>2.4 | 3.3        | 3.3        |
| Sep-19           | 2.5        | 3.4        | 3.3        |
| Aug-19           | 2.6        | 3.7        | 3.8        |
| Jul-19           | 2.6        | 3.9        | 4.0        |
| Jun-19           | 2.6        | 3.8        | 3.8        |
| May-19           | 2.1        |            | 3.4        |
| Apr-19           | 2.0        | 3.1        | 3.3        |
| Mar-19           | 2.3        | 3.5        | 3.9        |
| Feb-19           | 2.5        | 3.8        | 4.1        |
| Jan-19           | 2.6        | 4.2        | 4.4        |
| Dec-18           | 2.3        | 3.7        | 3.7        |
| Nov-18           | 2.3        | 3.6        | 3.5        |
| Oct-18           | 2.3        | 3.6        | 3.5        |
| Sep-18           | 2.4        | 3.8        | 3.6        |
| Aug-18           | 2.6        | 4.0        | 3.9        |
| Jul-18           | 2.6        | 4.1        | 4.1        |
| Jun-18           | 2.8<br>2.4 | 4.3        | 4.2<br>3.6 |
| May-18           | 2.4        | 3.0        | 3.6        |