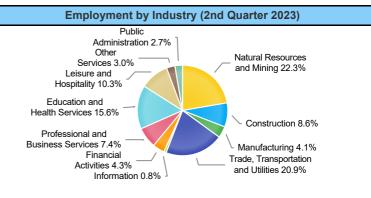

#### **Employment by Industry (3rd Quarter 2022)**

| Industry                            | Q3 2022 Employment | % of Total | Q2 2022 Employment | % of Total | Q3 2021 Employment | % of Total | Quarterly Change | Yearly Change |
|-------------------------------------|--------------------|------------|--------------------|------------|--------------------|------------|------------------|---------------|
| Natural Resources and Mining        | 52,263             | 21.1%      | 49,732             | 20.4%      | 43,546             | 19.5%      | 5.1%             | 20.0%         |
| Construction                        | 20,423             | 8.2%       | 19,583             | 8.1%       | 16,231             | 7.3%       | 4.3%             | 25.8%         |
| Manufacturing                       | 14,386             | 5.8%       | 13,982             | 5.7%       | 9,387              | 4.2%       | 2.9%             | 53.3%         |
| Trade, Transportation and Utilities | 51,791             | 20.9%      | 50,695             | 20.8%      | 49,418             | 22.1%      | 2.2%             | 4.8%          |
| Information                         | 2,129              | 0.9%       | 1,913              | 0.8%       | 1,902              | 0.9%       | 11.3%            | 11.9%         |
| Financial Activities                | 10,864             | 4.4%       | 10,614             | 4.4%       | 10,031             | 4.5%       | 2.4%             | 8.3%          |
| Professional and Business Services  | 18,079             | 7.3%       | 17,692             | 7.3%       | 16,616             | 7.4%       | 2.2%             | 8.8%          |
| Education and Health Services       | 38,079             | 15.3%      | 39,185             | 16.1%      | 37,540             | 16.8%      | -2.8%            | 1.4%          |
| Leisure and Hospitality             | 25,971             | 10.5%      | 25,691             | 10.6%      | 25,027             | 11.2%      | 1.1%             | 3.8%          |
| Other Services                      | 7,122              | 2.9%       | 7,025              | 2.9%       | 6,678              | 3.0%       | 1.4%             | 6.6%          |
| Public Administration               | 6,982              | 2.8%       | 7,098              | 2.9%       | 7,271              | 3.3%       | -1.6%            | -4.0%         |

#### Employment by Industry (3rd Quarter 2022)

| Industry                            | Q3 2022 Employment | % of Total | Q2 2022 Employment | % of Total | Q3 2021 Employment | % of Total | Quarterly Change | Yearly Change |
|-------------------------------------|--------------------|------------|--------------------|------------|--------------------|------------|------------------|---------------|
| Natural Resources and Mining        | 52,263             | 21.1%      | 49,732             | 20.4%      | 43,546             | 19.5%      | 5.1%             | 20.0%         |
| Construction                        | 20,423             | 8.2%       | 19,583             | 8.1%       | 16,231             | 7.3%       | 4.3%             | 25.8%         |
| Manufacturing                       | 14,386             | 5.8%       | 13,982             | 5.7%       | 9,387              | 4.2%       | 2.9%             | 53.3%         |
| Trade, Transportation and Utilities | 51,791             | 20.9%      | 50,695             | 20.8%      | 49,418             | 22.1%      | 2.2%             | 4.8%          |
| Information                         | 2,129              | 0.9%       | 1,913              | 0.8%       | 1,902              | 0.9%       | 11.3%            | 11.9%         |
| Financial Activities                | 10,864             | 4.4%       | 10,614             | 4.4%       | 10,031             | 4.5%       | 2.4%             | 8.3%          |
| Professional and Business Services  | 18,079             | 7.3%       | 17,692             | 7.3%       | 16,616             | 7.4%       | 2.2%             | 8.8%          |
| Education and Health Services       | 38,079             | 15.3%      | 39,185             | 16.1%      | 37,540             | 16.8%      | -2.8%            | 1.4%          |
| Leisure and Hospitality             | 25,971             | 10.5%      | 25,691             | 10.6%      | 25,027             | 11.2%      | 1.1%             | 3.8%          |
| Other Services                      | 7,122              | 2.9%       | 7,025              | 2.9%       | 6,678              | 3.0%       | 1.4%             | 6.6%          |
| Public Administration               | 6,982              | 2.8%       | 7,098              | 2.9%       | 7,271              | 3.3%       | -1.6%            | -4.0%         |