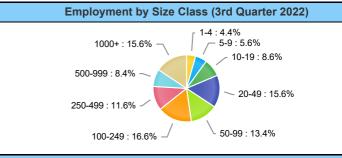

#### **Employment by Size Class (3rd Quarter 2022)**

| Number of Employees in Firm | Percentage |
|-----------------------------|------------|
| 1-4                         | 4.4%       |
| 5-9                         | 5.6%       |
| 10-19                       | 8.6%       |
| 20-49                       | 15.6%      |
| 50-99                       | 13.4%      |
| 100-249                     | 16.6%      |
| 250-499                     | 11.6%      |
| 500-999                     | 8.4%       |
| 1000+                       | 15.6%      |

### Employment by Size Class (3rd Quarter 2022)

| Number of Employees in Firm | Percentage |
|-----------------------------|------------|
| 1-4                         | 4.4%       |
| 5-9                         | 5.6%       |
| 10-19                       | 8.6%       |
| 20-49                       | 15.6%      |
| 50-99                       | 13.4%      |
| 100-249                     | 16.6%      |
| 250-499                     | 11.6%      |
| 500-999                     | 8.4%       |
| 1000+                       | 15.6%      |

# Employment by Size Class (3rd Quarter 2022) 1000+: 15.6% 500-999 : 8.4% 250-499 : 11.6%

100-249 : 16.6%

| (0100 4000000                                     | /          |
|---------------------------------------------------|------------|
| 1-4: 4.4%<br>5-9: 5.6%<br>10-19: 8.6<br>20-49: 19 | 5.6%       |
| Firm                                              | Percentage |
|                                                   |            |