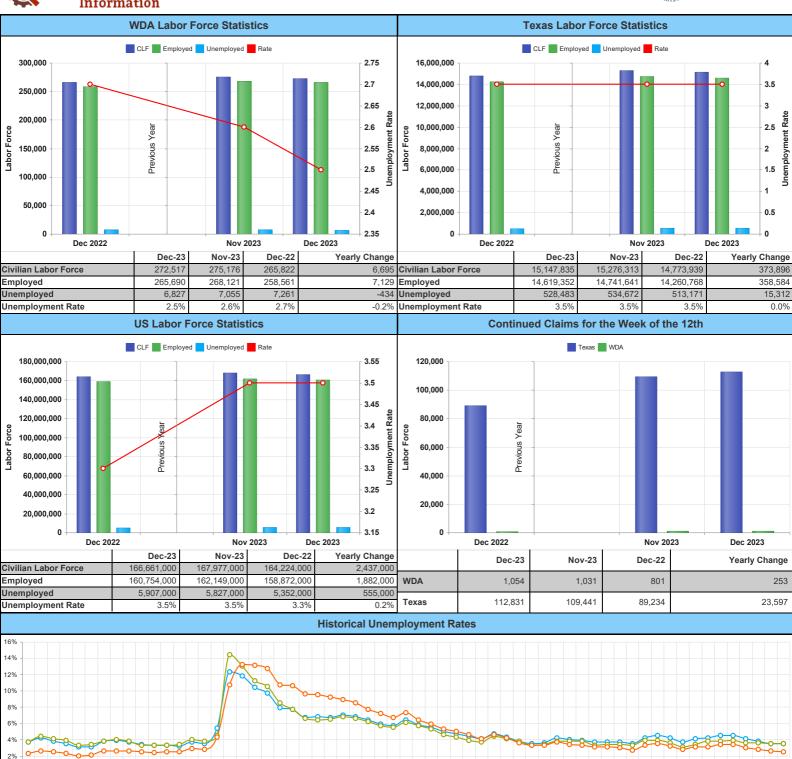

| January 2023         |                |                     |             |               |  |  |
|----------------------|----------------|---------------------|-------------|---------------|--|--|
|                      | WDA La         | abor Force Statisti | ics         |               |  |  |
|                      | Jan-23         | Dec-22              | Jan-22      | Yearly Change |  |  |
| Civilian Labor Force | 269,452        | 265,822             | 255,360     | 14,092        |  |  |
| Employed             | 260,621        | 258,561             | 243,631     | 16,990        |  |  |
| Unemployed           | 8,831          | 7,261               | 11,729      | -2,898        |  |  |
| Unemployment Rate    | 3.3%           |                     |             | -1.3%         |  |  |
|                      | Texas L        | abor Force Statist  | ics         |               |  |  |
|                      | Jan-23         | Dec-22              | Jan-22      | Yearly Change |  |  |
| Civilian Labor Force | 14,875,841     | 14,773,939          | 14,511,328  | 364,513       |  |  |
| Employed             | 14,252,954     | 14,260,768          | 13,835,851  | 417,103       |  |  |
| Unemployed           | 622,887        | 513,171             | 675,477     | -52,590       |  |  |
| Unemployment Rate    | 4.2%           | 3.5%                | 4.7%        | -0.5%         |  |  |
|                      | US Lal         | bor Force Statistic | s           |               |  |  |
|                      | Jan-23         | Dec-22              | Jan-22      | Yearly Change |  |  |
| Civilian Labor Force | 165,070,000    | 164,224,000         | 162,825,000 | 2,245,000     |  |  |
| Employed             | 158,692,000    | 158,872,000         | 155,618,000 | 3,074,000     |  |  |
| Unemployed           | 6,378,000      | , ,                 | , ,         | ,             |  |  |
| Unemployment Rate    | 3.9%           |                     |             | -0.5%         |  |  |
|                      | Continued Clai | ims for the Week o  | of the 12th |               |  |  |
|                      | Jan-23         | Dec-22              | Jan-22      | Yearly Change |  |  |
| WDA                  | 829            |                     | , -         |               |  |  |
| Texas                | 96,581         | 89,234              | 86,373      | 10,208        |  |  |
| ployment Rates       |                |                     |             |               |  |  |

# Historical Unemployment Rates

|                                                 | Average weekly wage (3rd Quarter 2022) |         |         |       |       |  |  |
|-------------------------------------------------|----------------------------------------|---------|---------|-------|-------|--|--|
| Q3 2022 Q2 2022 Q3 2021 Quarterly Change Yearly |                                        |         |         |       |       |  |  |
| VDA                                             | \$1,501                                | \$1,388 | \$1,293 | \$113 | \$208 |  |  |
| exas                                            | \$1,333                                | \$1,282 | \$1,227 | \$51  | \$106 |  |  |
| JS                                              | \$1,334                                | \$1,294 | \$1,250 | \$40  | \$84  |  |  |
|                                                 |                                        |         |         |       |       |  |  |

Page 2 of 5 3/10/2023 9:08:27 AM

| Months           | WDA        | Texas      | US         |
|------------------|------------|------------|------------|
| Jan-23           | 3.3        | 4.2        | 3.9        |
| Dec-22           | 2.7        | 3.5        | 3.3        |
| Nov-22           | 3.0        | 3.7        | 3.4        |
| Oct-22           | 3.1        | 3.7        | 3.4        |
| Sep-22           | 3.1        | 3.7        | 3.3        |
| Aug-22           | 3.3        | 3.9        | 3.8        |
| Jul-22           | 3.4        | 4.0        | 3.8        |
| Jun-22           | 3.7        | 4.2        | 3.8        |
| May-22           | 3.3        | 3.6        | 3.4        |
| Apr-22           | 3.3        | 3.5        | 3.3        |
| Mar-22           | 3.6        | 3.8        | 3.8        |
| Feb-22           | 4.2        | 4.3        | 4.1        |
| Jan-22           | 4.6        | 4.7        | 4.4        |
| Dec-21           | 4.1        | 4.1        | 3.7        |
| Nov-21           | 4.6        | 4.4        | 3.9        |
| Oct-21           | 5.0        | 4.7        | 4.3        |
| Sep-21           | 5.3        | 5.0        | 4.6        |
| Aug-21<br>Jul-21 | 5.9<br>6.4 | 5.5<br>5.8 | 5.3<br>5.7 |
| Jun-21<br>Jun-21 | 7.3        | 5.8        | 6.1        |
| May-21           | 6.7        | 5.7        | 5.5        |
| Apr-21           | 7.2        | 5.9        | 5.7        |
| Αρι-21<br>Mar-21 | 7.7        | 6.4        | 6.2        |
| Feb-21           | 8.5        | 6.8        | 6.6        |
| Jan-21           | 8.9        | 7.0        | 6.8        |
| Dec-20           | 9.2        | 6.7        | 6.5        |
| Nov-20           | 9.5        | 6.8        | 6.4        |
| Oct-20           | 9.6        | 6.7        | 6.6        |
| Sep-20           | 10.6       | 7.7        | 7.7        |
| Aug-20           | 10.7       | 7.9        | 8.5        |
| Jul-20           | 12.7       | 9.7        | 10.5       |
| Jun-20           | 13.1       | 10.4       | 11.2       |
| May-20           | 13.2       | 11.8       | 13.0       |
| Apr-20           | 10.7       | 12.3       | 14.4       |
| Mar-20           | 4.3        | 5.4        | 4.5        |
| Feb-20           | 2.8        | 3.5        | 3.8        |
| Jan-20           | 2.9        | 3.7        | 4.0        |
| Dec-19           | 2.5        | 3.2        | 3.4        |
| Nov-19           | 2.5        | 3.3        | 3.3        |
| Oct-19           | 2.4        | 3.3        | 3.3        |
| Sep-19           | 2.5        | 3.4        | 3.3        |
| Aug-19           | 2.6        | 3.7        | 3.8        |
| Jul-19           | 2.6        | 3.9        | 4.0        |
| Jun-19           | 2.6        | 3.8        | 3.8        |
| May-19           | 2.1        | 3.1        | 3.4        |
| Apr-19           | 2.0        | 3.1        | 3.3        |
| Mar-19           | 2.3        | 3.5        | 3.9        |
| Feb-19           | 2.5        | 3.8        | 4.1        |
| Jan-19           | 2.6        | 4.2        | 4.4        |
| Dec-18           | 2.3        | 3.7        | 3.7        |
| Nov-18           | 2.3        | 3.6        | 3.5        |
| Oct-18           | 2.3        | 3.6<br>3.8 |            |
| Sep-18           |            | 3.8        | 3.6        |
| Aug-18<br>Jul-18 | 2.6<br>2.6 | 4.0        | 3.9<br>4.1 |
| Jun-18<br>Jun-18 | 2.8        | 4.1        |            |
| Jun-18<br>May-18 | 2.8        | 3.6        | 3.6        |
| Apr-18           | 2.4        | 3.7        | 3.7        |
| Apr-18<br>Mar-18 | 2.4        | 4.0        | 4.1        |
| Feb-18           | 2.9        | 4.0        |            |
| Jan-18           | 2.9        | 4.2        | 4.5        |
| Jail-10          | 2.9        | 4.3        | 4.5        |