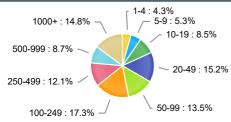

#### **Employment by Size Class (3rd Quarter 2022)**

| Number of Employees in Firm | Percentage |
|-----------------------------|------------|
| 1-4                         | 4.4%       |
| 5-9                         | 5.6%       |
| 10-19                       | 8.6%       |
| 20-49                       | 15.6%      |
| 50-99                       | 13.4%      |
| 100-249                     | 16.6%      |
| 250-499                     | 11.6%      |
| 500-999                     | 8.4%       |
| 1000+                       | 15.6%      |

### Employment by Size Class (3rd Quarter 2022)

| Number of Employees in Firm | Percentage |
|-----------------------------|------------|
| 1-4                         | 4.4%       |
| 5-9                         | 5.6%       |
| 10-19                       | 8.6%       |
| 20-49                       | 15.6%      |
| 50-99                       | 13.4%      |
| 100-249                     | 16.6%      |
| 250-499                     | 11.6%      |
| 500-999                     | 8.4%       |
| 1000+                       | 15.6%      |

# Employment by Size Class (3rd Quarter 2022) 1000+: 15.6% 500-999 : 8.4% 250-499 : 11.6%

100-249 : 16.6%

| (0100 4000000                                     | /          |
|---------------------------------------------------|------------|
| 1-4: 4.4%<br>5-9: 5.6%<br>10-19: 8.6<br>20-49: 19 | 5.6%       |
| Firm                                              | Percentage |
|                                                   |            |

#### **Employment by Size Class (4th Quarter 2022)**

| Percentage |                                                                  |
|------------|------------------------------------------------------------------|
| 4.5%       |                                                                  |
| 5.4%       |                                                                  |
| 8.7%       |                                                                  |
| 15.0%      | Fe                                                               |
| 13.8%      |                                                                  |
| 17.8%      | St                                                               |
| 11.6%      | Lo                                                               |
| 7.9%       | _                                                                |
| 15.1%      | Pr                                                               |
|            | 4.5%<br>5.4%<br>8.7%<br>15.0%<br>13.8%<br>17.8%<br>11.6%<br>7.9% |

#### Employment by Size Class (4th Quarter 2022)

| Number of Employees in Firm | Percentage |   |
|-----------------------------|------------|---|
| 1-4                         | 4.5%       |   |
| 5-9                         | 5.4%       | - |
| 10-19                       | 8.7%       |   |
| 20-49                       | 15.0%      | F |
| 50-99                       | 13.8%      | _ |
| 100-249                     | 17.8%      | S |
| 250-499                     | 11.6%      | 1 |
| 500-999                     | 7.9%       |   |
| 1000+                       | 15.1%      | F |