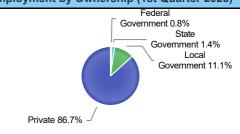

#### **Employment by Ownership (4th Quarter 2022)**

| Ownership          | Percentage |
|--------------------|------------|
| Federal Government | 0.9%       |
| State Government   | 1.5%       |
| Local Government   | 11.1%      |
| Private            | 86.6%      |

#### **Employment by Ownership (4th Quarter 2022)**

Private: 86.6%

| Ownership          | Percentage |
|--------------------|------------|
| Federal Government | 0.9%       |
| State Government   | 1.5%       |
| Local Government   | 11.1%      |
| Private            | 86.6%      |