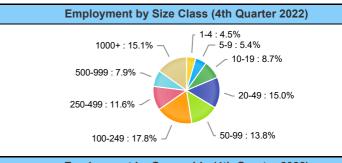

#### **Employment by Size Class (4th Quarter 2022)**

| Percentage |                                                                  |
|------------|------------------------------------------------------------------|
| 4.5%       |                                                                  |
| 5.4%       |                                                                  |
| 8.7%       |                                                                  |
| 15.0%      | Fe                                                               |
| 13.8%      |                                                                  |
| 17.8%      | St                                                               |
| 11.6%      | Lo                                                               |
| 7.9%       | _                                                                |
| 15.1%      | Pr                                                               |
|            | 4.5%<br>5.4%<br>8.7%<br>15.0%<br>13.8%<br>17.8%<br>11.6%<br>7.9% |