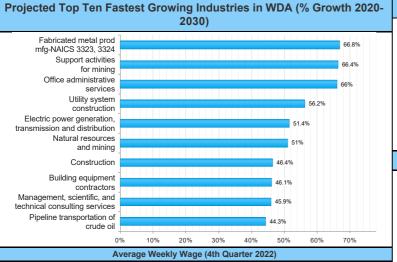

| 165,012,000 | 2,898,000     |
| Employed             | 161,559,000    | 161,002,000         | 158,678,000 | 2,881,000     |
| Unemployed           | 6,351,000      | 5,700,000           | 6,334,000   | 17,000        |
| Unemployment Rate    | 3.8%           | 3.4%                | 3.8%        | 0.0%          |
|                      | Continued Clai | ims for the Week o  | of the 12th |               |
|                      | Jun-23         | May-23              | Jun-22      | Yearly Change |
| WDA                  | 1,107          | 989                 | 937         | 170           |
| Texas                | 118,899        | 106,694             | 80,742      | 38,157        |
| mployment Rates      |                |                     |             |               |

#### 



|                                                           | Q4 2022  | Q3 2022 | Q4 2021         | 021 Quarterly Change |                       | 1 2021 Quarterly Change Yearly Chang |                    | Yearly Change |
|-----------------------------------------------------------|----------|---------|-----------------|----------------------|-----------------------|--------------------------------------|--------------------|---------------|
| VDA                                                       | \$1,536  | \$1,488 | 3 \$1,452 \$48  |                      | \$48                  |                                      | \$84               |               |
| exas                                                      | \$1,372  | \$1,332 | 32 \$1,375 \$40 |                      | ,3