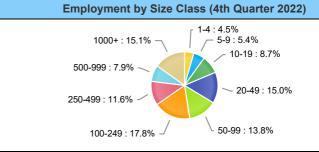

#### **Employment by Size Class (4th Quarter 2022)**

| Percentage |                                                                  |
|------------|------------------------------------------------------------------|
| 4.5%       |                                                                  |
| 5.4%       |                                                                  |
| 8.7%       |                                                                  |
| 15.0%      | Fe                                                               |
| 13.8%      |                                                                  |
| 17.8%      | St                                                               |
| 11.6%      | Lo                                                               |
| 7.9%       | _                                                                |
| 15.1%      | Pr                                                               |
|            | 4.5%<br>5.4%<br>8.7%<br>15.0%<br>13.8%<br>17.8%<br>11.6%<br>7.9% |

#### Employment by Size Class (4th Quarter 2022)

| Number of Employees in Firm | Percentage |   |
|-----------------------------|------------|---|
| 1-4                         | 4.5%       |   |
| 5-9                         | 5.4%       | - |
| 10-19                       | 8.7%       |   |
| 20-49                       | 15.0%      | F |
| 50-99                       | 13.8%      | _ |
| 100-249                     | 17.8%      | S |
| 250-499                     | 11.6%      | 1 |
| 500-999                     | 7.9%       |   |
| 1000+                       | 15.1%      | F |