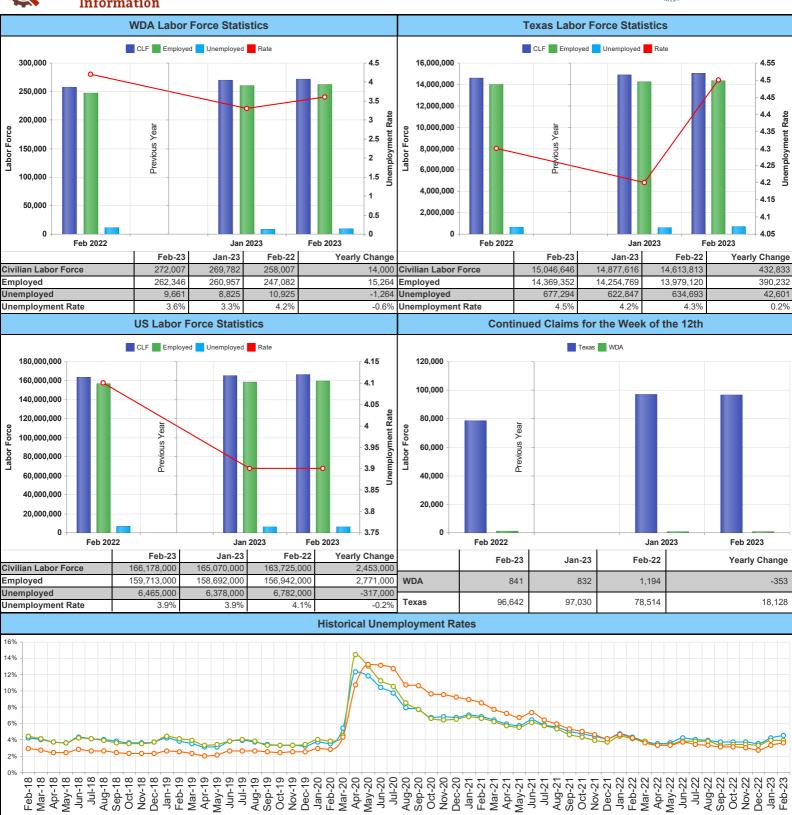

| February 2023        |                |                     |             |               |  |  |
|----------------------|----------------|---------------------|-------------|---------------|--|--|
|                      | WDA L          | abor Force Statisti | ics         |               |  |  |
|                      | Feb-23         | Jan-23              | Feb-22      | Yearly Change |  |  |
| Civilian Labor Force | 272,007        | 269,782             | 258,007     | 14,000        |  |  |
| Employed             | 262,346        | 260,957             | 247,082     | 15,264        |  |  |
| Unemployed           | 9,661          | 8,825               | 10,925      | -1,264        |  |  |
| Unemployment Rate    | 3.6%           | 3.3%                | 4.2%        | -0.6%         |  |  |
|                      | Texas L        | abor Force Statist  | ics         |               |  |  |
|                      | Feb-23         | Jan-23              | Feb-22      | Yearly Change |  |  |
| Civilian Labor Force | 15,046,646     | 14,877,616          | 14,613,813  | 432,833       |  |  |
| Employed             | 14,369,352     | 14,254,769          | 13,979,120  | 390,232       |  |  |
| Unemployed           | 677,294        | 622,847             | 634,693     | 42,601        |  |  |
| Unemployment Rate    | 4.5%           | 4.2%                | 4.3%        | 0.2%          |  |  |
|                      | US Lal         | bor Force Statistic | s           |               |  |  |
|                      | Feb-23         | Jan-23              | Feb-22      | Yearly Change |  |  |
| Civilian Labor Force | 166,178,000    | 165,070,000         | 163,725,000 | 2,453,000     |  |  |
| Employed             | 159,713,000    | 158,692,000         | 156,942,000 | 2,771,000     |  |  |
| Unemployed           | 6,465,000      | , ,                 | , ,         | ,             |  |  |
| Unemployment Rate    | 3.9%           | 3.9%                | 4.1%        | -0.2%         |  |  |
|                      | Continued Clai | ims for the Week o  | of the 12th |               |  |  |
|                      | Feb-23         | Jan-23              | Feb-22      | Yearly Change |  |  |
| WDA                  | 841            | 832                 | , -         |               |  |  |
| Texas                | 96,642         | 97,030              | 78,514      | 18,128        |  |  |
| ployment Rates       |                |                     |             |               |  |  |

■Texas ■US Permian Basin

| Months           | WDA          | Texas        | US           |
|------------------|--------------|--------------|--------------|
| Feb-23           | 3.6          | 4.5          | 3.9          |
| Jan-23           | 3.3          | 4.2          | 3.9          |
| Dec-22           | 2.7          | 3.5          | 3.3          |
| Nov-22           | 3.0          | 3.7          | 3.4          |
| Oct-22           | 3.1          | 3.7          | 3.4          |
| Sep-22           | 3.1          | 3.7          | 3.3          |
| Aug-22           | 3.3          | 3.9          | 3.8          |
| Jul-22           | 3.4          | 4.0          | 3.8          |
| Jun-22           | 3.7          | 4.2          | 3.8          |
| May-22           | 3.3          | 3.6          | 3.4          |
| Apr-22           | 3.3          | 3.5          | 3.3          |
| Mar-22           | 3.6          | 3.8          | 3.8          |
| Feb-22           | 4.2          | 4.3          | 4.1          |
| Jan-22           | 4.6          | 4.7          | 4.4          |
| Dec-21           | 4.1          | 4.1          | 3.7          |
| Nov-21           | 4.6          | 4.4          | 3.9          |
| Oct-21           | 5.0          | 4.7          | 4.3          |
| Sep-21           | 5.3          | 5.0          | 4.6          |
| Aug-21           | 5.9          | 5.5          | 5.3          |
| Jul-21           | 6.4          | 5.8          | 5.7          |
| Jun-21           | 7.3          | 6.4          | 6.1          |
| May-21           | 6.7          | 5.7          | 5.5          |
| Apr-21           | 7.2          | 5.9          | 5.7          |
| Mar-21           | 7.7          | 6.4          | 6.2          |
| Feb-21           | 8.5          | 6.8          | 6.6          |
| Jan-21           | 8.9          | 7.0          | 6.8          |
| Dec-20           | 9.2          | 6.7          | 6.5          |
| Nov-20           | 9.5          | 6.8          | 6.4          |
| Oct-20           | 9.6          | 6.7          | 6.6          |
| Sep-20           | 10.6<br>10.7 | 7.7<br>7.9   | 7.7<br>8.5   |
| Aug-20           |              |              |              |
| Jul-20           | 12.7<br>13.1 | 9.7          | 10.5         |
| Jun-20<br>May-20 | 13.2         | 10.4<br>11.8 | 11.2<br>13.0 |
| Apr-20           | 10.7         | 12.3         | 14.4         |
| Mar-20           | 4.3          | 5.4          | 4.5          |
| Feb-20           | 2.8          | 3.5          | 3.8          |
| Jan-20           | 2.9          | 3.7          | 4.0          |
| Dec-19           | 2.5          | 3.2          | 3.4          |
| Nov-19           | 2.5          | 3.3          | 3.3          |
| Oct-19           | 2.4          | 3.3          | 3.3          |
| Sep-19           | 2.5          | 3.4          | 3.3          |
| Aug-19           | 2.6          | 3.7          | 3.8          |
| Jul-19           | 2.6          | 3.9          | 4.0          |
| Jun-19           | 2.6          | 3.8          | 3.8          |
| May-19           | 2.1          | 3.1          | 3.4          |
| Apr-19           | 2.0          | 3.1          | 3.3          |
| Mar-19           | 2.3          | 3.5          | 3.9          |
| Feb-19           | 2.5          | 3.8          | 4.1          |
| Jan-19           | 2.6          | 4.2          | 4.4          |
| Dec-18           | 2.3          | 3.7          | 3.7          |
| Nov-18           | 2.3          | 3.6          | 3.5          |
| Oct-18           | 2.3          | 3.6          | 3.5          |
| Sep-18           | 2.4          | 3.8          | 3.6          |
| Aug-18           | 2.6          | 4.0          | 3.9          |
| Jul-18           | 2.6          | 4.1          | 4.1          |
| Jun-18           | 2.8          | 4.3          | 4.2          |
| May-18           | 2.4          | 3.6          | 3.6          |
| Apr-18           | 2.4          | 3.7          | 3.7          |
| Mar-18           | 2.7          | 4.0          | 4.1          |
| Feb-18           | 2.9          | 4.2          | 4.4          |