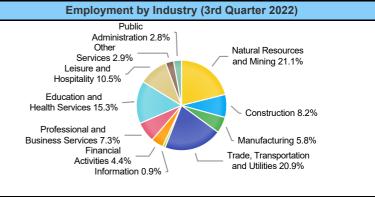

| Employment by Industry (3rd Quarter 2022, Percent Change) |                                                                                |                                                                                                                                      |                                                                                                                                                                                                                                                                                                                                                                                                                                                                                                            |  |  |  |
|-----------------------------------------------------------|--------------------------------------------------------------------------------|--------------------------------------------------------------------------------------------------------------------------------------|------------------------------------------------------------------------------------------------------------------------------------------------------------------------------------------------------------------------------------------------------------------------------------------------------------------------------------------------------------------------------------------------------------------------------------------------------------------------------------------------------------|--|--|--|
| Employment                                                | % of<br>Total                                                                  | % Quarterly<br>Change                                                                                                                | % Yearly<br>Change                                                                                                                                                                                                                                                                                                                                                                                                                                                                                         |  |  |  |
| 52,263                                                    | 21.1%                                                                          | 5.1%                                                                                                                                 | 20.0%                                                                                                                                                                                                                                                                                                                                                                                                                                                                                                      |  |  |  |
| 20,423                                                    | 8.2%                                                                           | 4.3%                                                                                                                                 | 25.8%                                                                                                                                                                                                                                                                                                                                                                                                                                                                                                      |  |  |  |
| 14,386                                                    | 5.8%                                                                           | 2.9%                                                                                                                                 | 53.3%                                                                                                                                                                                                                                                                                                                                                                                                                                                                                                      |  |  |  |
| 51,791                                                    | 20.9%                                                                          | 2.2%                                                                                                                                 | 4.8%                                                                                                                                                                                                                                                                                                                                                                                                                                                                                                       |  |  |  |
| 2,129                                                     | 0.9%                                                                           | 11.3%                                                                                                                                | 11.9%                                                                                                                                                                                                                                                                                                                                                                                                                                                                                                      |  |  |  |
| 10,864                                                    | 4.4%                                                                           | 2.4%                                                                                                                                 | 8.3%                                                                                                                                                                                                                                                                                                                                                                                                                                                                                                       |  |  |  |
| 18,079                                                    | 7.3%                                                                           | 2.2%                                                                                                                                 | 8.8%                                                                                                                                                                                                                                                                                                                                                                                                                                                                                                       |  |  |  |
| 38,079                                                    | 15.3%                                                                          | -2.8%                                                                                                                                | 1.4%                                                                                                                                                                                                                                                                                                                                                                                                                                                                                                       |  |  |  |
| 25,971                                                    | 10.5%                                                                          | 1.1%                                                                                                                                 | 3.8%                                                                                                                                                                                                                                                                                                                                                                                                                                                                                                       |  |  |  |
| 7,122                                                     | 2.9%                                                                           | 1.4%                                                                                                                                 | 6.6%                                                                                                                                                                                                                                                                                                                                                                                                                                                                                                       |  |  |  |
| 6,982                                                     | 2.8%                                                                           | -1.6%                                                                                                                                | -4.0%                                                                                                                                                                                                                                                                                                                                                                                                                                                                                                      |  |  |  |
|                                                           | Employment 52,263 20,423 14,386 51,791 2,129 10,864 18,079 38,079 25,971 7,122 | Employment 52,263 21.1% 20,423 8.2% 14,386 5.8% 51,791 20.9% 2,129 0.9% 10,864 4.4% 18,079 7.3% 38,079 15.3% 25,971 10.5% 7,122 2.9% | Employment         % of Total         % Quarterly Change           52,263         21.1%         5.1%           20,423         8.2%         4.3%           14,386         5.8%         2.9%           51,791         20.9%         2.2%           2,129         0.9%         11.3%           10,864         4.4%         2.4%           18,079         7.3%         2.2%           38,079         15.3%         -2.8%           25,971         10.5%         1.1%           7,122         2.9%         1.4% |  |  |  |

#### **Employment by Industry (3rd Quarter 2022)**

| Industry                            | Q3 2022 Employment | % of Total | Q2 2022 Employment | % of Total | Q3 2021 Employment | % of Total | Quarterly Change | Yearly Change |
|-------------------------------------|--------------------|------------|--------------------|------------|--------------------|------------|------------------|---------------|
| Natural Resources and Mining        | 52,263             | 21.1%      | 49,732             | 20.4%      | 43,546             | 19.5%      | 5.1%             | 20.0%         |
| Construction                        | 20,423             | 8.2%       | 19,583             | 8.1%       | 16,231             | 7.3%       | 4.3%             | 25.8%         |
| Manufacturing                       | 14,386             | 5.8%       | 13,982             | 5.7%       | 9,387              | 4.2%       | 2.9%             | 53.3%         |
| Trade, Transportation and Utilities | 51,791             | 20.9%      | 50,695             | 20.8%      | 49,418             | 22.1%      | 2.2%             | 4.8%          |
| Information                         | 2,129              | 0.9%       | 1,913              | 0.8%       | 1,902              | 0.9%       | 11.3%            | 11.9%         |
| Financial Activities                | 10,864             | 4.4%       | 10,614             | 4.4%       | 10,031             | 4.5%       | 2.4%             | 8.3%          |
| Professional and Business Services  | 18,079             | 7.3%       | 17,692             | 7.3%       | 16,616             | 7.4%       | 2.2%             | 8.8%          |
| Education and Health Services       | 38,079             | 15.3%      | 39,185             | 16.1%      | 37,540             | 16.8%      | -2.8%            | 1.4%          |
| Leisure and Hospitality             | 25,971             | 10.5%      | 25,691             | 10.6%      | 25,027             | 11.2%      | 1.1%             | 3.8%          |
| Other Services                      | 7,122              | 2.9%       | 7,025              | 2.9%       | 6,678              | 3.0%       | 1.4%             | 6.6%          |
| Public Administration               | 6,982              | 2.8%       | 7,098              | 2.9%       | 7,271              | 3.3%       | -1.6%            | -4.0%         |

#### 

**Historical Unem** 

|                                                           | Average Weekly Wage (3rd Quarter 2022)                 |         |         |      |       |  |  |  |
|-----------------------------------------------------------|--------------------------------------------------------|---------|---------|------|-------|--|--|--|
|                                                           | Q3 2022 Q2 2022 Q3 2021 Quarterly Change Yearly Change |         |         |      |       |  |  |  |
| <b>VDA</b> \$1,501 \$1,388 \$1,293 \$113                  |                                                        |         |         |      |       |  |  |  |
| exas                                                      | \$1,333                                                | \$1,282 | \$1,227 | \$51 | \$106 |  |  |  |
| JS                                                        | <b>S</b> \$1,334 \$1,294 \$1,250 \$40 \$               |         |         |      |       |  |  |  |
| Employment by Industry (3rd Quarter 2022, Percent Change) |                                                        |         |         |      |       |  |  |  |

| . , ,                                 |            |               |                       | 0 /                |
|---------------------------------------|------------|---------------|-----------------------|--------------------|
| Industry                              | Employment | % of<br>Total | % Quarterly<br>Change | % Yearly<br>Change |
| Natural Resources and Mining          | 52,263     | 21.1%         | 5.1%                  | 20.0%              |
| Construction                          | 20,423     | 8.2%          | 4.3%                  | 25.8%              |
| Manufacturing                         | 14,386     | 5.8%          | 2.9%                  | 53.3%              |
| Trade, Transportation and Utilities   | 51,791     | 20.9%         | 2.2%                  | 4.8%               |
| Information                           | 2,129      | 0.9%          | 11.3%                 | 11.9%              |
| Financial Activities                  | 10,864     | 4.4%          | 2.4%                  | 8.3%               |
| Professional and Business<br>Services | 18,079     | 7.3%          | 2.2%                  | 8.8%               |
| Education and Health Services         | 38,079     | 15.3%         | -2.8%                 | 1.4%               |
| Leisure and Hospitality               | 25,971     | 10.5%         | 1.1%                  | 3.8%               |
| Other Services                        | 7,122      | 2.9%          | 1.4%                  | 6.6%               |
| Public Administration                 | 6,982      | 2.8%          | -1.6%                 | -4.0%              |
|                                       |            |               |                       |                    |

#### Employment by Industry (3rd Quarter 2022)

| Industry                            | Q3 2022 Employment | % of Total | Q2 2022 Employment | % of Total | Q3 2021 Employment | % of Total | Quarterly Change | Yearly Change |
|-------------------------------------|--------------------|------------|--------------------|------------|--------------------|------------|------------------|---------------|
| Natural Resources and Mining        | 52,263             | 21.1%      | 49,732             | 20.4%      | 43,546             | 19.5%      | 5.1%             | 20.0%         |
| Construction                        | 20,423             | 8.2%       | 19,583             | 8.1%       | 16,231             | 7.3%       | 4.3%             | 25.8%         |
| Manufacturing                       | 14,386             | 5.8%       | 13,982             | 5.7%       | 9,387              | 4.2%       | 2.9%             | 53.3%         |
| Trade, Transportation and Utilities | 51,791             | 20.9%      | 50,695             | 20.8%      | 49,418             | 22.1%      | 2.2%             | 4.8%          |
| Information                         | 2,129              | 0.9%       | 1,913              | 0.8%       | 1,902              | 0.9%       | 11.3%            | 11.9%         |
| Financial Activities                | 10,864             | 4.4%       | 10,614             | 4.4%       | 10,031             | 4.5%       | 2.4%             | 8.3%          |
| Professional and Business Services  | 18,079             | 7.3%       | 17,692             | 7.3%       | 16,616             | 7.4%       | 2.2%             | 8.8%          |
| Education and Health Services       | 38,079             | 15.3%      | 39,185             | 16.1%      | 37,540             | 16.8%      | -2.8%            | 1.4%          |
| Leisure and Hospitality             | 25,971             | 10.5%      | 25,691             | 10.6%      | 25,027             | 11.2%      | 1.1%             | 3.8%          |
| Other Services                      | 7,122              | 2.9%       | 7,025              | 2.9%       | 6,678              | 3.0%       | 1.4%             | 6.6%          |
| Public Administration               | 6,982              | 2.8%       | 7,098              | 2.9%       | 7,271              | 3.3%       | -1.6%            | -4.0%         |