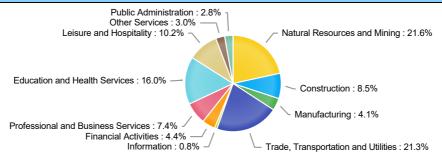

| Employment by Industry (4th Quarter 2022, Percent Change) |            |               |                       |                    |  |  |  |
|-----------------------------------------------------------|------------|---------------|-----------------------|--------------------|--|--|--|
| Industry                                                  | Employment | % of<br>Total | % Quarterly<br>Change | % Yearly<br>Change |  |  |  |
| Natural Resources and Mining                              | 53,889     | 21.6%         | 3.0%                  | 18.6%              |  |  |  |
| Construction                                              | 21,239     | 8.5%          | 3.3%                  | 24.2%              |  |  |  |
| Manufacturing                                             | 10,299     | 4.1%          | -0.8%                 | 6.4%               |  |  |  |
| Trade, Transportation and Utilities                       | 53,150     | 21.3%         | 2.4%                  | 3.2%               |  |  |  |
| Information                                               | 1,900      | 0.8%          | -10.8%                | 7.2%               |  |  |  |
| Financial Activities                                      | 10,918     | 4.4%          | 0.4%                  | 7.3%               |  |  |  |
| Professional and Business<br>Services                     | 18,583     | 7.4%          | 2.7%                  | 7.7%               |  |  |  |
| Education and Health Services                             | 40,110     | 16.0%         | 5.4%                  | 1.4%               |  |  |  |
| Leisure and Hospitality                                   | 25,579     | 10.2%         | -1.6%                 | 3.5%               |  |  |  |
| Other Services                                            | 7,442      | 3.0%          | 1.7%                  | 9.8%               |  |  |  |
| Public Administration                                     | 6,953      | 2.8%          | -0.8%                 | -4.0%              |  |  |  |