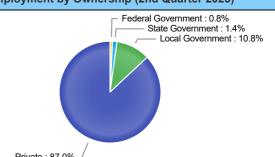

#### **Employment by Ownership (3rd Quarter 2022)**

Private: 86.9% -

| Ownership          | Percentage |
|--------------------|------------|
| Federal Government | 0.9%       |
| State Government   | 1.5%       |
| Local Government   | 10.7%      |
| Private            | 86.9%      |