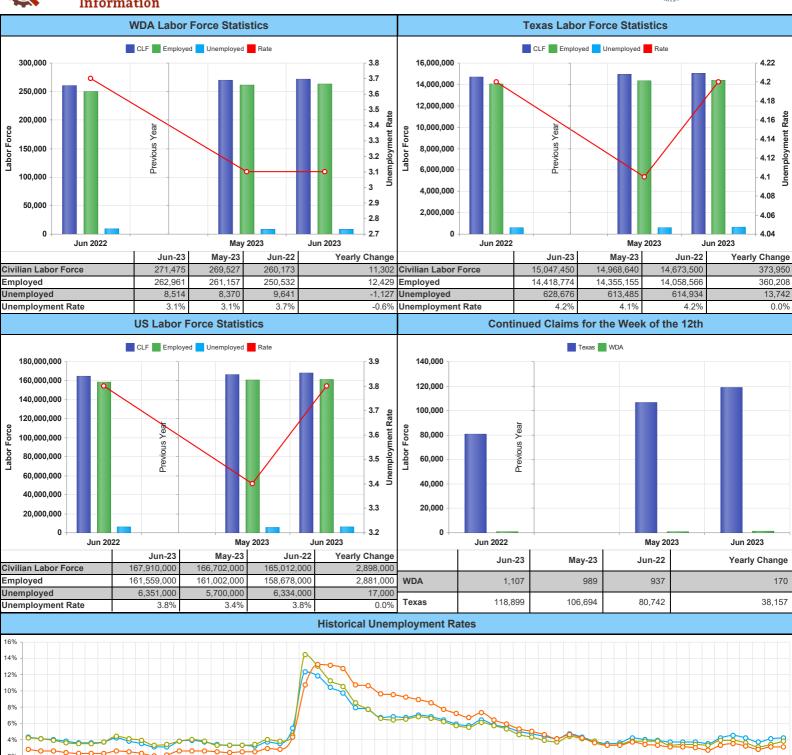

| May 2023                   |                              |                     |             |               |  |  |  |  |  |
|----------------------------|------------------------------|---------------------|-------------|---------------|--|--|--|--|--|
| WDA Labor Force Statistics |                              |                     |             |               |  |  |  |  |  |
|                            | May-23                       | Apr-23              | May-22      | Yearly Change |  |  |  |  |  |
| Civilian Labor Force       | 269,539                      | 271,336             |             |               |  |  |  |  |  |
| Employed                   | 261,122                      | 263,796             | 250,910     | 10,212        |  |  |  |  |  |
| Unemployed                 | 8,417                        | 7,540               | 8,556       | -139          |  |  |  |  |  |
| Unemployment Rate          | 3.1%                         | 2.8%                | 3.3%        | -0.2%         |  |  |  |  |  |
|                            | Texas Labor Force Statistics |                     |             |               |  |  |  |  |  |
|                            | May-23                       | Apr-23              | May-22      | Yearly Change |  |  |  |  |  |
| Civilian Labor Force       | 14,968,635                   | 15,019,920          | 14,616,414  | 352,221       |  |  |  |  |  |
| Employed                   | 14,354,834                   | 14,468,609          | 14,085,102  | 269,732       |  |  |  |  |  |
| Unemployed                 | 613,801                      | 551,311             | 531,312     | 82,489        |  |  |  |  |  |
| Unemployment Rate          | 4.1%                         | 3.7%                | 3.6%        | 0.5%          |  |  |  |  |  |
|                            | US Lal                       | bor Force Statistic | s           |               |  |  |  |  |  |
|                            | May-23                       | Apr-23              | May-22      | Yearly Change |  |  |  |  |  |
| Civilian Labor Force       | 166,702,000                  | 166,221,000         | 164,157,000 | 2,545,000     |  |  |  |  |  |
| Employed                   | 161,002,000                  | 161,075,000         | 158,609,000 | 2,393,000     |  |  |  |  |  |
| Unemployed                 | 5,700,000                    | 5,146,000           | 5,548,000   | 152,000       |  |  |  |  |  |
| Unemployment Rate          | 3.4%                         | ******              |             | 0.0%          |  |  |  |  |  |
|                            | Continued Clai               | ims for the Week o  | of the 12th |               |  |  |  |  |  |
|                            | May-23                       | Apr-23              | May-22      | Yearly Change |  |  |  |  |  |
| WDA                        | 957                          |                     |             | 51            |  |  |  |  |  |
| Texas                      | 102,403                      | 102,208             | 72,838      | 29,565        |  |  |  |  |  |
| ployment Rates             |                              |                     |             |               |  |  |  |  |  |

| Months           | WDA        | Texas      | us         |
|------------------|------------|------------|------------|
| May-23           | 3.1        | 4.1        | 3.4        |
| Apr-23           | 2.8        | 3.7        | 3.1        |
| Mar-23           | 3.2        | 4.2        | 3.6        |
| Feb-23           | 3.5        | 4.5        | 3.9        |
| Jan-23           | 3.3        | 4.2        | 3.9        |
| Dec-22           | 2.7        | 3.5        | 3.3        |
| Nov-22           | 3.0        | 3.7        | 3.4        |
| Oct-22           | 3.1<br>3.1 | 3.7<br>3.7 | 3.4<br>3.3 |
| Sep-22<br>Aug-22 | 3.3        | 3.9        | 3.8        |
| Jul-22           | 3.4        | 4.0        | 3.8        |
| Jun-22           | 3.7        | 4.2        | 3.8        |
| May-22           | 3.3        | 3.6        | 3.4        |
| Apr-22           | 3.3        | 3.5        | 3.3        |
| Mar-22           | 3.6        | 3.8        | 3.8        |
| Feb-22           | 4.2        | 4.3        | 4.1        |
| Jan-22           | 4.6        | 4.7        | 4.4        |
| Dec-21           | 4.1        | 4.1        | 3.7        |
| Nov-21           | 4.6        | 4.4        | 3.9        |
| Oct-21           | 5.0        | 4.7        | 4.3        |
| Sep-21           | 5.3        | 5.0        | 4.6        |
| Aug-21           | 5.9        | 5.5        | 5.3        |
| Jul-21           | 6.4        | 5.8        | 5.7        |
| Jun-21           | 7.3        | 6.4        | 6.1        |
| May-21           | 6.7        | 5.7        | 5.5        |
| Apr-21           | 7.2        | 5.9        | 5.7<br>6.2 |
| Mar-21<br>Feb-21 | 7.7<br>8.5 | 6.4<br>6.8 | 6.6        |
| Jan-21           | 8.9        | 7.0        | 6.8        |
| Dec-20           | 9.2        | 6.7        | 6.5        |
| Nov-20           | 9.5        | 6.8        | 6.4        |
| Oct-20           | 9.6        | 6.7        | 6.6        |
| Sep-20           | 10.6       | 7.7        | 7.7        |
| Aug-20           | 10.7       | 7.9        | 8.5        |
| Jul-20           | 12.7       | 9.7        | 10.5       |
| Jun-20           | 13.1       | 10.4       | 11.2       |
| May-20           | 13.2       | 11.8       | 13.0       |
| Apr-20           | 10.7       | 12.3       | 14.4       |
| Mar-20           | 4.3        | 5.4        | 4.5        |
| Feb-20           | 2.8        | 3.5        | 3.8        |
| Jan-20           | 2.9        | 3.7        | 4.0        |
| Dec-19           | 2.5        | 3.2<br>3.3 | 3.4        |
| Nov-19<br>Oct-19 | 2.5<br>2.4 | 3.3        | 3.3        |
| Sep-19           | 2.5        | 3.4        | 3.3        |
| Aug-19           | 2.6        | 3.7        | 3.8        |
| Jul-19           | 2.6        | 3.9        | 4.0        |
| Jun-19           | 2.6        | 3.8        | 3.8        |
| May-19           | 2.1        |            | 3.4        |
| Apr-19           | 2.0        | 3.1        | 3.3        |
| Mar-19           | 2.3        | 3.5        | 3.9        |
| Feb-19           | 2.5        | 3.8        | 4.1        |
| Jan-19           | 2.6        | 4.2        | 4.4        |
| Dec-18           | 2.3        | 3.7        | 3.7        |
| Nov-18           | 2.3        | 3.6        | 3.5        |
| Oct-18           | 2.3        | 3.6        | 3.5        |
| Sep-18           | 2.4        | 3.8        | 3.6        |
| Aug-18           | 2.6        | 4.0        | 3.9        |
| Jul-18           | 2.6        | 4.1        | 4.1        |
| Jun-18           | 2.8<br>2.4 | 4.3        | 4.2<br>3.6 |
| May-18           | 2.4        | 3.0        | 3.6        |

Page 3 of 5 6/19/2023 8:57:56 AM

Pipeline transportation of crude oil