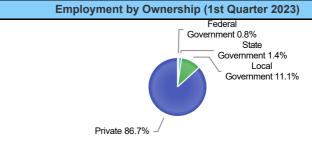

#### **Employment by Ownership (4th Quarter 2022)**

| Ownership          | Percentage |
|--------------------|------------|
| Federal Government | 0.9%       |
| State Government   | 1.5%       |
| Local Government   | 11.1%      |
| Private            | 86.6%      |

#### **Employment by Ownership (4th Quarter 2022)**

Private: 86.6%

| Ownership          | Percentage |
|--------------------|------------|
| Federal Government | 0.9%       |
| State Government   | 1.5%       |
| Local Government   | 11.1%      |
| Private            | 86.6%      |