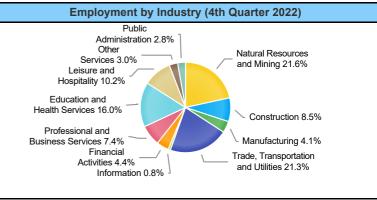

| Employment by Industry (4th Quarter 2022, Percent Change) |            |               |                       |                    |  |  |  |
|-----------------------------------------------------------|------------|---------------|-----------------------|--------------------|--|--|--|
| Industry                                                  | Employment | % of<br>Total | % Quarterly<br>Change | % Yearly<br>Change |  |  |  |
| Natural Resources and Mining                              | 53,889     | 21.6%         | 3.0%                  | 18.6%              |  |  |  |
| Construction                                              | 21,239     | 8.5%          | 3.3%                  | 24.2%              |  |  |  |
| Manufacturing                                             | 10,299     | 4.1%          | -0.8%                 | 6.4%               |  |  |  |
| Trade, Transportation and Utilities                       | 53,150     | 21.3%         | 2.4%                  | 3.2%               |  |  |  |
| Information                                               | 1,900      | 0.8%          | -10.8%                | 7.2%               |  |  |  |
| Financial Activities                                      | 10,918     | 4.4%          | 0.4%                  | 7.3%               |  |  |  |
| Professional and Business<br>Services                     | 18,583     | 7.4%          | 2.7%                  | 7.7%               |  |  |  |
| Education and Health Services                             | 40,110     | 16.0%         | 5.4%                  | 1.4%               |  |  |  |
| Leisure and Hospitality                                   | 25,579     | 10.2%         | -1.6%                 | 3.5%               |  |  |  |
| Other Services                                            | 7,442      | 3.0%          | 1.7%                  | 9.8%               |  |  |  |
| Public Administration                                     | 6,953      | 2.8%          | -0.8%                 | -4.0%              |  |  |  |

#### Employment by Industry (4th Quarter 2022)

| Industry                            | Q4 2022 Employment | % of Total | Q3 2022 Employment | % of Total | Q4 2021 Employment | % of Total | Quarterly Change | Yearly Change |
|-------------------------------------|--------------------|------------|--------------------|------------|--------------------|------------|------------------|---------------|
| Natural Resources and Mining        | 53,889             | 21.6%      | 52,310             | 21.4%      | 45,442             | 19.7%      | 3.0%             | 18.6%         |
| Construction                        | 21,239             | 8.5%       | 20,562             | 8.4%       | 17,099             | 7.4%       | 3.3%             | 24.2%         |
| Manufacturing                       | 10,299             | 4.1%       | 10,378             | 4.2%       | 9,683              | 4.2%       | -0.8%            | 6.4%          |
| Trade, Transportation and Utilities | 53,150             | 21.3%      | 51,899             | 21.2%      | 51,505             | 22.3%      | 2.4%             | 3.2%          |
| Information                         | 1,900              | 0.8%       | 2,130              | 0.9%       | 1,772              | 0.8%       | -10.8%           | 7.2%          |
| Financial Activities                | 10,918             | 4.4%       | 10,872             | 4.4%       | 10,176             | 4.4%       | 0.4%             | 7.3%          |
| Professional and Business Services  | 18,583             | 7.4%       | 18,103             | 7.4%       | 17,256             | 7.5%       | 2.7%             | 7.7%          |
| Education and Health Services       | 40,110             | 16.0%      | 38,064             | 15.6%      | 39,553             | 17.1%      | 5.4%             | 1.4%          |
| Leisure and Hospitality             | 25,579             | 10.2%      | 26,004             | 10.6%      | 24,719             | 10.7%      | -1.6%            | 3.5%          |
| Other Services                      | 7,442              | 3.0%       | 7,317              | 3.0%       | 6,776              | 2.9%       | 1.7%             | 9.8%          |
| Public Administration               | 6,953              | 2.8%       | 7,009              | 2.9%       | 7,240              | 3.1%       | -0.8%            | -4.0%         |