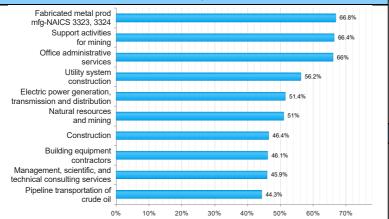

| Employment by Industry (4th Quarter 2022, Percent Change) |            |               |                       |                    |  |  |  |
|-----------------------------------------------------------|------------|---------------|-----------------------|--------------------|--|--|--|
| Industry                                                  | Employment | % of<br>Total | % Quarterly<br>Change | % Yearly<br>Change |  |  |  |
| Natural Resources and Mining                              | 53,889     | 21.6%         | 3.0%                  | 18.6%              |  |  |  |
| Construction                                              | 21,239     | 8.5%          | 3.3%                  | 24.2%              |  |  |  |
| Manufacturing                                             | 10,299     | 4.1%          | -0.8%                 | 6.4%               |  |  |  |
| Trade, Transportation and Utilities                       | 53,150     | 21.3%         | 2.4%                  | 3.2%               |  |  |  |
| Information                                               | 1,900      | 0.8%          | -10.8%                | 7.2%               |  |  |  |
| Financial Activities                                      | 10,918     | 4.4%          | 0.4%                  | 7.3%               |  |  |  |
| Professional and Business<br>Services                     | 18,583     | 7.4%          | 2.7%                  | 7.7%               |  |  |  |
| Education and Health Services                             | 40,110     | 16.0%         | 5.4%                  | 1.4%               |  |  |  |
| Leisure and Hospitality                                   | 25,579     | 10.2%         | -1.6%                 | 3.5%               |  |  |  |
| Other Services                                            | 7,442      | 3.0%          | 1.7%                  | 9.8%               |  |  |  |
| Public Administration                                     | 6,953      | 2.8%          | -0.8%                 | -4.0%              |  |  |  |

| Employment by Industry (4th Quarter 2022, Percent Change) |            |               |                       |                    |  |  |  |  |
|-----------------------------------------------------------|------------|---------------|-----------------------|--------------------|--|--|--|--|
| Industry                                                  | Employment | % of<br>Total | % Quarterly<br>Change | % Yearly<br>Change |  |  |  |  |
| Natural Resources and Mining                              | 53,889     | 21.6%         | 3.0%                  | 18.6%              |  |  |  |  |
| Construction                                              | 21,239     | 8.5%          | 3.3%                  | 24.2%              |  |  |  |  |
| Manufacturing                                             | 10,299     | 4.1%          | -0.8%                 | 6.4%               |  |  |  |  |
| Trade, Transportation and Utilities                       | 53,150     | 21.3%         | 2.4%                  | 3.2%               |  |  |  |  |
| Information                                               | 1,900      | 0.8%          | -10.8%                | 7.2%               |  |  |  |  |
| Financial Activities                                      | 10,918     | 4.4%          | 0.4%                  | 7.3%               |  |  |  |  |
| Professional and Business<br>Services                     | 18,583     | 7.4%          | 2.7%                  | 7.7%               |  |  |  |  |
| Education and Health Services                             | 40,110     | 16.0%         | 5.4%                  | 1.4%               |  |  |  |  |
| Leisure and Hospitality                                   | 25,579     | 10.2%         | -1.6%                 | 3.5%               |  |  |  |  |
| Other Services                                            | 7,442      | 3.0%          | 1.7%                  | 9.8%               |  |  |  |  |
| Public Administration                                     | 6,953      | 2.8%          | -0.8%                 | -4.0%              |  |  |  |  |