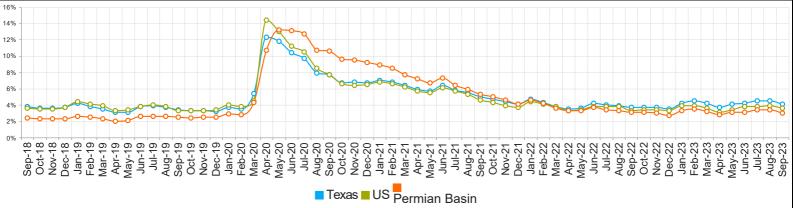

Page 2 of 5 3/10/2023 9:08:27 AM

| Months           | WDA        | Texas      | US         |
|------------------|------------|------------|------------|
| Jan-23           | 3.3        | 4.2        | 3.9        |
| Dec-22           | 2.7        | 3.5        | 3.3        |
| Nov-22           | 3.0        | 3.7        | 3.4        |
| Oct-22           | 3.1        | 3.7        | 3.4        |
| Sep-22           | 3.1        | 3.7        | 3.3        |
| Aug-22           | 3.3        | 3.9        | 3.8        |
| Jul-22           | 3.4        | 4.0        | 3.8        |
| Jun-22           | 3.7        | 4.2        | 3.8        |
| May-22           | 3.3        | 3.6        | 3.4        |
| Apr-22           | 3.3        | 3.5        | 3.3        |
| Mar-22           | 3.6        | 3.8        | 3.8        |
| Feb-22           | 4.2        | 4.3        | 4.1        |
| Jan-22           | 4.6        | 4.7        | 4.4        |
| Dec-21           | 4.1        | 4.1        | 3.7        |
| Nov-21           | 4.6        | 4.4        | 3.9        |
| Oct-21           | 5.0        | 4.7        | 4.3        |
| Sep-21           | 5.3        | 5.0        | 4.6        |
| Aug-21<br>Jul-21 | 5.9<br>6.4 | 5.5<br>5.8 | 5.3<br>5.7 |
| Jun-21<br>Jun-21 | 7.3        | 5.8        | 6.1        |
| May-21           | 6.7        | 5.7        | 5.5        |
| Apr-21           | 7.2        | 5.9        | 5.7        |
| Αρι-21<br>Mar-21 | 7.7        | 6.4        | 6.2        |
| Feb-21           | 8.5        | 6.8        | 6.6        |
| Jan-21           | 8.9        | 7.0        | 6.8        |
| Dec-20           | 9.2        | 6.7        | 6.5        |
| Nov-20           | 9.5        | 6.8        | 6.4        |
| Oct-20           | 9.6        | 6.7        | 6.6        |
| Sep-20           | 10.6       | 7.7        | 7.7        |
| Aug-20           | 10.7       | 7.9        | 8.5        |
| Jul-20           | 12.7       | 9.7        | 10.5       |
| Jun-20           | 13.1       | 10.4       | 11.2       |
| May-20           | 13.2       | 11.8       | 13.0       |
| Apr-20           | 10.7       | 12.3       | 14.4       |
| Mar-20           | 4.3        | 5.4        | 4.5        |
| Feb-20           | 2.8        | 3.5        | 3.8        |
| Jan-20           | 2.9        | 3.7        | 4.0        |
| Dec-19           | 2.5        | 3.2        | 3.4        |
| Nov-19           | 2.5        | 3.3        | 3.3        |
| Oct-19           | 2.4        | 3.3        | 3.3        |
| Sep-19           | 2.5        | 3.4        | 3.3        |
| Aug-19           | 2.6        | 3.7        | 3.8        |
| Jul-19           | 2.6        | 3.9        | 4.0        |
| Jun-19           | 2.6        | 3.8        | 3.8        |
| May-19           | 2.1        | 3.1        | 3.4        |
| Apr-19           | 2.0        | 3.1        | 3.3        |
| Mar-19           | 2.3        | 3.5        | 3.9        |
| Feb-19           | 2.5        | 3.8        | 4.1        |
| Jan-19           | 2.6        | 4.2        | 4.4        |
| Dec-18           | 2.3        | 3.7        | 3.7        |
| Nov-18           | 2.3        | 3.6        | 3.5        |
| Oct-18           | 2.3        | 3.6<br>3.8 |            |
| Sep-18           |            | 3.8        | 3.6        |
| Aug-18<br>Jul-18 | 2.6<br>2.6 | 4.0        | 3.9<br>4.1 |
| Jun-18<br>Jun-18 | 2.8        | 4.1        |            |
| Jun-18<br>May-18 | 2.8        | 3.6        | 3.6        |
| Apr-18           | 2.4        | 3.7        | 3.7        |
| Apr-18<br>Mar-18 | 2.4        | 4.0        | 4.1        |
| Feb-18           | 2.9        | 4.0        |            |
| Jan-18           | 2.9        | 4.2        | 4.5        |
| Jail-10          | 2.9        | 4.3        | 4.5        |

■Texas ■US Permian Basin

| Months           | WDA          | Texas        | US           |
|------------------|--------------|--------------|--------------|
| Feb-23           | 3.6          | 4.5          | 3.9          |
| Jan-23           | 3.3          | 4.2          | 3.9          |
| Dec-22           | 2.7          | 3.5          | 3.3          |
| Nov-22           | 3.0          | 3.7          | 3.4          |
| Oct-22           | 3.1          | 3.7          | 3.4          |
| Sep-22           | 3.1          | 3.7          | 3.3          |
| Aug-22           | 3.3          | 3.9          | 3.8          |
| Jul-22           | 3.4          | 4.0          | 3.8          |
| Jun-22           | 3.7          | 4.2          | 3.8          |
| May-22           | 3.3          | 3.6          | 3.4          |
| Apr-22           | 3.3          | 3.5          | 3.3          |
| Mar-22           | 3.6          | 3.8          | 3.8          |
| Feb-22           | 4.2          | 4.3          | 4.1          |
| Jan-22           | 4.6          | 4.7          | 4.4          |
| Dec-21           | 4.1          | 4.1          | 3.7          |
| Nov-21           | 4.6          | 4.4          | 3.9          |
| Oct-21           | 5.0          | 4.7          | 4.3          |
| Sep-21           | 5.3          | 5.0          | 4.6          |
| Aug-21           | 5.9          | 5.5          | 5.3          |
| Jul-21           | 6.4          | 5.8          | 5.7          |
| Jun-21           | 7.3          | 6.4          | 6.1          |
| May-21           | 6.7          | 5.7          | 5.5          |
| Apr-21           | 7.2          | 5.9          | 5.7          |
| Mar-21           | 7.7          | 6.4          | 6.2          |
| Feb-21           | 8.5          | 6.8          | 6.6          |
| Jan-21           | 8.9          | 7.0          | 6.8          |
| Dec-20           | 9.2          | 6.7          | 6.5          |
| Nov-20           | 9.5          | 6.8          | 6.4          |
| Oct-20           | 9.6          | 6.7          | 6.6          |
| Sep-20           | 10.6<br>10.7 | 7.7<br>7.9   | 7.7<br>8.5   |
| Aug-20           |              |              |              |
| Jul-20           | 12.7<br>13.1 | 9.7          | 10.5         |
| Jun-20<br>May-20 | 13.2         | 10.4<br>11.8 | 11.2<br>13.0 |
| Apr-20           | 10.7         | 12.3         | 14.4         |
| Mar-20           | 4.3          | 5.4          | 4.5          |
| Feb-20           | 2.8          | 3.5          | 3.8          |
| Jan-20           | 2.9          | 3.7          | 4.0          |
| Dec-19           | 2.5          | 3.2          | 3.4          |
| Nov-19           | 2.5          | 3.3          | 3.3          |
| Oct-19           | 2.4          | 3.3          | 3.3          |
| Sep-19           | 2.5          | 3.4          | 3.3          |
| Aug-19           | 2.6          | 3.7          | 3.8          |
| Jul-19           | 2.6          | 3.9          | 4.0          |
| Jun-19           | 2.6          | 3.8          | 3.8          |
| May-19           | 2.1          | 3.1          | 3.4          |
| Apr-19           | 2.0          | 3.1          | 3.3          |
| Mar-19           | 2.3          | 3.5          | 3.9          |
| Feb-19           | 2.5          | 3.8          | 4.1          |
| Jan-19           | 2.6          | 4.2          | 4.4          |
| Dec-18           | 2.3          | 3.7          | 3.7          |
| Nov-18           | 2.3          | 3.6          | 3.5          |
| Oct-18           | 2.3          | 3.6          | 3.5          |
| Sep-18           | 2.4          | 3.8          | 3.6          |
| Aug-18           | 2.6          | 4.0          | 3.9          |
| Jul-18           | 2.6          | 4.1          | 4.1          |
| Jun-18           | 2.8          | 4.3          | 4.2          |
| May-18           | 2.4          | 3.6          | 3.6          |
| Apr-18           | 2.4          | 3.7          | 3.7          |
| Mar-18           | 2.7          | 4.0          | 4.1          |
| Feb-18           | 2.9          | 4.2          | 4.4          |

Apr-22

Apr-22

Jun-22

■Texas ■US Permian Basin

| Months           | WDA          | Texas        | US          |
|------------------|--------------|--------------|-------------|
| Mar-23           | 3.2          | 4.2          | 3.6         |
| Feb-23           | 3.5          | 4.5          | 3.9         |
| Jan-23           | 3.3          | 4.2          | 3.9         |
| Dec-22           | 2.7          | 3.5          | 3.3         |
| Nov-22           | 3.0          | 3.7          | 3.4         |
| Oct-22           | 3.1          | 3.7          | 3.4         |
| Sep-22           | 3.1          | 3.7          | 3.3<br>3.8  |
| Aug-22<br>Jul-22 | 3.3          | 3.9<br>4.0   | 3.8         |
| Jun-22<br>Jun-22 | 3.7          | 4.0          | 3.8         |
| May-22           | 3.3          | 3.6          | 3.4         |
| Apr-22           | 3.3          | 3.5          | 3.3         |
| Mar-22           | 3.6          | 3.8          | 3.8         |
| Feb-22           | 4.2          | 4.3          | 4.1         |
| Jan-22           | 4.6          | 4.7          | 4.4         |
| Dec-21           | 4.1          | 4.1          | 3.7         |
| Nov-21           | 4.6          | 4.4          | 3.9         |
| Oct-21           | 5.0          | 4.7          | 4.3         |
| Sep-21           | 5.3          | 5.0          | 4.6         |
| Aug-21           | 5.9          | 5.5          | 5.3         |
| Jul-21           | 6.4          | 5.8          | 5.7         |
| Jun-21<br>May-21 | 7.3<br>6.7   | 6.4<br>5.7   | 6.1<br>5.5  |
| Apr-21           | 7.2          | 5.7          | 5.7         |
| Mar-21           | 7.7          | 6.4          | 6.2         |
| Feb-21           | 8.5          | 6.8          | 6.6         |
| Jan-21           | 8.9          | 7.0          | 6.8         |
| Dec-20           | 9.2          | 6.7          | 6.5         |
| Nov-20           | 9.5          | 6.8          | 6.4         |
| Oct-20           | 9.6          | 6.7          | 6.6         |
| Sep-20           | 10.6         | 7.7          | 7.7         |
| Aug-20           | 10.7         | 7.9          | 8.5         |
| Jul-20           | 12.7         | 9.7          | 10.5        |
| Jun-20           | 13.1         | 10.4         | 11.2        |
| May-20           | 13.2<br>10.7 | 11.8<br>12.3 | 13.0        |
| Apr-20<br>Mar-20 | 4.3          | 5.4          | 14.4<br>4.5 |
| Feb-20           | 2.8          | 3.5          | 3.8         |
| Jan-20           | 2.9          | 3.7          | 4.0         |
| Dec-19           | 2.5          | 3.2          | 3.4         |
| Nov-19           | 2.5          | 3.3          | 3.3         |
| Oct-19           | 2.4          | 3.3          | 3.3         |
| Sep-19           | 2.5          | 3.4          | 3.3         |
| Aug-19           | 2.6          | 3.7          | 3.8         |
| Jul-19           | 2.6          | 3.9          | 4.0         |
| Jun-19           | 2.6          | 3.8          | 3.8         |
| May-19           | 2.1          | 3.1          | 3.4         |
| Apr-19           | 2.0          | 3.1          | 3.3         |
| Mar-19           | 2.3          |              | 3.9         |
| Feb-19<br>Jan-19 | 2.5<br>2.6   |              | 4.1<br>4.4  |
| Dec-18           | 2.3          | 3.7          | 3.7         |
| Nov-18           | 2.3          | 3.6          | 3.5         |
| Oct-18           | 2.3          | 3.6          |             |
| Sep-18           | 2.4          |              | 3.6         |
| Aug-18           | 2.6          | 4.0          |             |
| Jul-18           | 2.6          | 4.1          | 4.1         |
| Jun-18           | 2.8          | 4.3          | 4.2         |
| May-18           | 2.4          | 3.6          | 3.6         |
| Apr-18           | 2.4          | 3.7          | 3.7         |
| Mar-18           | 2.7          |              |             |

| Months           | WDA        | Texas      | us         |
|------------------|------------|------------|------------|
| May-23           | 3.1        | 4.1        | 3.4        |
| Apr-23           | 2.8        | 3.7        | 3.1        |
| Mar-23           | 3.2        | 4.2        | 3.6        |
| Feb-23           | 3.5        | 4.5        | 3.9        |
| Jan-23           | 3.3        | 4.2        | 3.9        |
| Dec-22           | 2.7        | 3.5        | 3.3        |
| Nov-22           | 3.0        | 3.7        | 3.4        |
| Oct-22           | 3.1<br>3.1 | 3.7<br>3.7 | 3.4<br>3.3 |
| Sep-22<br>Aug-22 | 3.3        | 3.9        | 3.8        |
| Jul-22           | 3.4        | 4.0        | 3.8        |
| Jun-22           | 3.7        | 4.2        | 3.8        |
| May-22           | 3.3        | 3.6        | 3.4        |
| Apr-22           | 3.3        | 3.5        | 3.3        |
| Mar-22           | 3.6        | 3.8        | 3.8        |
| Feb-22           | 4.2        | 4.3        | 4.1        |
| Jan-22           | 4.6        | 4.7        | 4.4        |
| Dec-21           | 4.1        | 4.1        | 3.7        |
| Nov-21           | 4.6        | 4.4        | 3.9        |
| Oct-21           | 5.0        | 4.7        | 4.3        |
| Sep-21           | 5.3        | 5.0        | 4.6        |
| Aug-21           | 5.9        | 5.5        | 5.3        |
| Jul-21           | 6.4        | 5.8        | 5.7        |
| Jun-21           | 7.3        | 6.4        | 6.1        |
| May-21           | 6.7        | 5.7        | 5.5        |
| Apr-21           | 7.2        | 5.9        | 5.7<br>6.2 |
| Mar-21<br>Feb-21 | 7.7<br>8.5 | 6.4<br>6.8 | 6.6        |
| Jan-21           | 8.9        | 7.0        | 6.8        |
| Dec-20           | 9.2        | 6.7        | 6.5        |
| Nov-20           | 9.5        | 6.8        | 6.4        |
| Oct-20           | 9.6        | 6.7        | 6.6        |
| Sep-20           | 10.6       | 7.7        | 7.7        |
| Aug-20           | 10.7       | 7.9        | 8.5        |
| Jul-20           | 12.7       | 9.7        | 10.5       |
| Jun-20           | 13.1       | 10.4       | 11.2       |
| May-20           | 13.2       | 11.8       | 13.0       |
| Apr-20           | 10.7       | 12.3       | 14.4       |
| Mar-20           | 4.3        | 5.4        | 4.5        |
| Feb-20           | 2.8        | 3.5        | 3.8        |
| Jan-20           | 2.9        | 3.7        | 4.0        |
| Dec-19           | 2.5        | 3.2<br>3.3 | 3.4        |
| Nov-19<br>Oct-19 | 2.5<br>2.4 | 3.3        | 3.3        |
| Sep-19           | 2.5        | 3.4        | 3.3        |
| Aug-19           | 2.6        | 3.7        | 3.8        |
| Jul-19           | 2.6        | 3.9        | 4.0        |
| Jun-19           | 2.6        | 3.8        | 3.8        |
| May-19           | 2.1        |            | 3.4        |
| Apr-19           | 2.0        | 3.1        | 3.3        |
| Mar-19           | 2.3        | 3.5        | 3.9        |
| Feb-19           | 2.5        | 3.8        | 4.1        |
| Jan-19           | 2.6        | 4.2        | 4.4        |
| Dec-18           | 2.3        | 3.7        | 3.7        |
| Nov-18           | 2.3        | 3.6        | 3.5        |
| Oct-18           | 2.3        | 3.6        | 3.5        |
| Sep-18           | 2.4        | 3.8        | 3.6        |
| Aug-18           | 2.6        | 4.0        | 3.9        |
| Jul-18           | 2.6        | 4.1        | 4.1        |
| Jun-18           | 2.8<br>2.4 | 4.3        | 4.2<br>3.6 |
| May-18           | 2.4        | 3.0        | 3.6        |