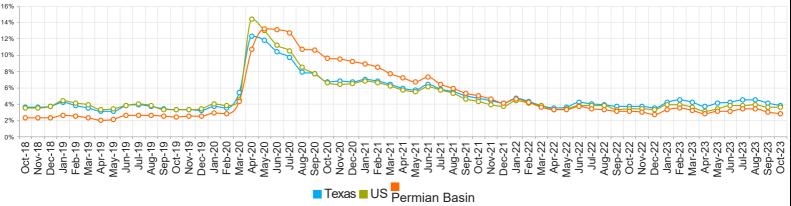

■Texas ■US Permian Basin

| Months           | WDA          | Texas        | US           |
|------------------|--------------|--------------|--------------|
| Feb-23           | 3.6          | 4.5          | 3.9          |
| Jan-23           | 3.3          | 4.2          | 3.9          |
| Dec-22           | 2.7          | 3.5          | 3.3          |
| Nov-22           | 3.0          | 3.7          | 3.4          |
| Oct-22           | 3.1          | 3.7          | 3.4          |
| Sep-22           | 3.1          | 3.7          | 3.3          |
| Aug-22           | 3.3          | 3.9          | 3.8          |
| Jul-22           | 3.4          | 4.0          | 3.8          |
| Jun-22           | 3.7          | 4.2          | 3.8          |
| May-22           | 3.3          | 3.6          | 3.4          |
| Apr-22           | 3.3          | 3.5          | 3.3          |
| Mar-22           | 3.6          | 3.8          | 3.8          |
| Feb-22           | 4.2          | 4.3          | 4.1          |
| Jan-22           | 4.6          | 4.7          | 4.4          |
| Dec-21           | 4.1          | 4.1          | 3.7          |
| Nov-21           | 4.6          | 4.4          | 3.9          |
| Oct-21           | 5.0          | 4.7          | 4.3          |
| Sep-21           | 5.3          | 5.0          | 4.6          |
| Aug-21           | 5.9          | 5.5          | 5.3          |
| Jul-21           | 6.4          | 5.8          | 5.7          |
| Jun-21           | 7.3          | 6.4          | 6.1          |
| May-21           | 6.7          | 5.7          | 5.5          |
| Apr-21           | 7.2          | 5.9          | 5.7          |
| Mar-21           | 7.7          | 6.4          | 6.2          |
| Feb-21           | 8.5          | 6.8          | 6.6          |
| Jan-21           | 8.9          | 7.0          | 6.8          |
| Dec-20           | 9.2          | 6.7          | 6.5          |
| Nov-20           | 9.5          | 6.8          | 6.4          |
| Oct-20           | 9.6          | 6.7          | 6.6          |
| Sep-20           | 10.6<br>10.7 | 7.7<br>7.9   | 7.7<br>8.5   |
| Aug-20           |              |              |              |
| Jul-20           | 12.7<br>13.1 | 9.7          | 10.5         |
| Jun-20<br>May-20 | 13.2         | 10.4<br>11.8 | 11.2<br>13.0 |
| Apr-20           | 10.7         | 12.3         | 14.4         |
| Mar-20           | 4.3          | 5.4          | 4.5          |
| Feb-20           | 2.8          | 3.5          | 3.8          |
| Jan-20           | 2.9          | 3.7          | 4.0          |
| Dec-19           | 2.5          | 3.2          | 3.4          |
| Nov-19           | 2.5          | 3.3          | 3.3          |
| Oct-19           | 2.4          | 3.3          | 3.3          |
| Sep-19           | 2.5          | 3.4          | 3.3          |
| Aug-19           | 2.6          | 3.7          | 3.8          |
| Jul-19           | 2.6          | 3.9          | 4.0          |
| Jun-19           | 2.6          | 3.8          | 3.8          |
| May-19           | 2.1          | 3.1          | 3.4          |
| Apr-19           | 2.0          | 3.1          | 3.3          |
| Mar-19           | 2.3          | 3.5          | 3.9          |
| Feb-19           | 2.5          | 3.8          | 4.1          |
| Jan-19           | 2.6          | 4.2          | 4.4          |
| Dec-18           | 2.3          | 3.7          | 3.7          |
| Nov-18           | 2.3          | 3.6          | 3.5          |
| Oct-18           | 2.3          | 3.6          | 3.5          |
| Sep-18           | 2.4          | 3.8          | 3.6          |
| Aug-18           | 2.6          | 4.0          | 3.9          |
| Jul-18           | 2.6          | 4.1          | 4.1          |
| Jun-18           | 2.8          | 4.3          | 4.2          |
| May-18           | 2.4          | 3.6          | 3.6          |
| Apr-18           | 2.4          | 3.7          | 3.7          |
| Mar-18           | 2.7          | 4.0          | 4.1          |
| Feb-18           | 2.9          | 4.2          | 4.4          |