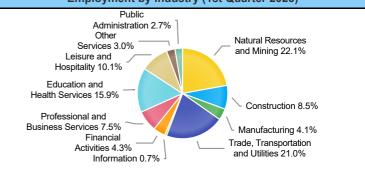

#### Employment by Industry (4th Quarter 2022)

| Industry                            | Q4 2022 Employment | % of Total | Q3 2022 Employment | % of Total | Q4 2021 Employment | % of Total | Quarterly Change | Yearly Change |
|-------------------------------------|--------------------|------------|--------------------|------------|--------------------|------------|------------------|---------------|
| Natural Resources and Mining        | 53,889             | 21.6%      | 52,310             | 21.4%      | 45,442             | 19.7%      | 3.0%             | 18.6%         |
| Construction                        | 21,239             | 8.5%       | 20,562             | 8.4%       | 17,099             | 7.4%       | 3.3%             | 24.2%         |
| Manufacturing                       | 10,299             | 4.1%       | 10,378             | 4.2%       | 9,683              | 4.2%       | -0.8%            | 6.4%          |
| Trade, Transportation and Utilities | 53,150             | 21.3%      | 51,899             | 21.2%      | 51,505             | 22.3%      | 2.4%             | 3.2%          |
| Information                         | 1,900              | 0.8%       | 2,130              | 0.9%       | 1,772              | 0.8%       | -10.8%           | 7.2%          |
| Financial Activities                | 10,918             | 4.4%       | 10,872             | 4.4%       | 10,176             | 4.4%       | 0.4%             | 7.3%          |
| Professional and Business Services  | 18,583             | 7.4%       | 18,103             | 7.4%       | 17,256             | 7.5%       | 2.7%             | 7.7%          |
| Education and Health Services       | 40,110             | 16.0%      | 38,064             | 15.6%      | 39,553             | 17.1%      | 5.4%             | 1.4%          |
| Leisure and Hospitality             | 25,579             | 10.2%      | 26,004             | 10.6%      | 24,719             | 10.7%      | -1.6%            | 3.5%          |
| Other Services                      | 7,442              | 3.0%       | 7,317              | 3.0%       | 6,776              | 2.9%       | 1.7%             | 9.8%          |
| Public Administration               | 6,953              | 2.8%       | 7,009              | 2.9%       | 7,240              | 3.1%       | -0.8%            | -4.0%         |

#### **Employment by Industry (4th Quarter 2022)**

| Industry                            | Q4 2022 Employment | % of Total | Q3 2022 Employment | % of Total | Q4 2021 Employment | % of Total | Quarterly Change | Yearly Change |
|-------------------------------------|--------------------|------------|--------------------|------------|--------------------|------------|------------------|---------------|
| Natural Resources and Mining        | 53,889             | 21.6%      | 52,310             | 21.4%      | 45,442             | 19.7%      | 3.0%             | 18.6%         |
| Construction                        | 21,239             | 8.5%       | 20,562             | 8.4%       | 17,099             | 7.4%       | 3.3%             | 24.2%         |
| Manufacturing                       | 10,299             | 4.1%       | 10,378             | 4.2%       | 9,683              | 4.2%       | -0.8%            | 6.4%          |
| Trade, Transportation and Utilities | 53,150             | 21.3%      | 51,899             | 21.2%      | 51,505             | 22.3%      | 2.4%             | 3.2%          |
| Information                         | 1,900              | 0.8%       | 2,130              | 0.9%       | 1,772              | 0.8%       | -10.8%           | 7.2%          |
| Financial Activities                | 10,918             | 4.4%       | 10,872             | 4.4%       | 10,176             | 4.4%       | 0.4%             | 7.3%          |
| Professional and Business Services  | 18,583             | 7.4%       | 18,103             | 7.4%       | 17,256             | 7.5%       | 2.7%             | 7.7%          |
| Education and Health Services       | 40,110             | 16.0%      | 38,064             | 15.6%      | 39,553             | 17.1%      | 5.4%             | 1.4%          |
| Leisure and Hospitality             | 25,579             | 10.2%      | 26,004             | 10.6%      | 24,719             | 10.7%      | -1.6%            | 3.5%          |
| Other Services                      | 7,442              | 3.0%       | 7,317              | 3.0%       | 6,776              | 2.9%       | 1.7%             | 9.8%          |
| Public Administration               | 6,953              | 2.8%       | 7,009              | 2.9%       | 7,240              | 3.1%       | -0.8%            | -4.0%         |