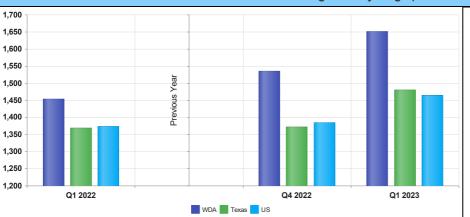

| 3.5          | 3.9          |
| Feb-19           | 2.5          | 3.8          | 4.1          |
| Jan-19           | 2.6          | 4.2          | 4.4          |
| Dec-18           | 2.3          | 3.7          | 3.7          |
| Nov-18           | 2.3          | 3.6          | 3.5          |
| Oct-18           | 2.3          | 3.6          | 3.5          |
| Sep-18           | 2.4          | 3.8          | 3.6          |

2.4

Page 3 of 5 9/15/2023 9:43:32 AM

3.8 4.0



Electric power generation, transmission and distribution

Management, scientific, and technical consulting services

Natural resources and mining

Building equipment contractors

Pipeline transportation of crude oil

Construction





51.4

51

46.4

46.1

45.9





## **Average Weekly Wage (1st Quarter 2023)**



|       | Q1<br>2023 | Q4<br>2022 | Q1<br>2022 | Quarterly<br>Change | Yearly<br>Change |
|-------|------------|------------|------------|---------------------|------------------|
| WDA   | \$1,651    | \$1,535    | \$1,454    | \$116               | \$197            |
| Texas | \$1,480    | \$1,372    | \$1,369    | \$108               | \$111            |
| US    | \$1,465    | \$1,385    | \$1,374    | \$80                | \$91             |

## **Employment by Size Class (1st Quarter 2023)**



| Number of E | mployees in Firm | Percentage                |   |
|-------------|------------------|---------------------------|---|
| 1-4         |                  | 4.3%                      |   |
| 5-9         |                  | 5.3%                      | Г |
| 10-19       |