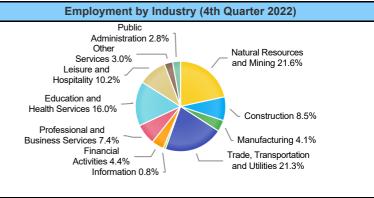

| Employment by Industry (4th Quarter 2022, Percent Change) |            |               |                       |                    |  |  |  |
|-----------------------------------------------------------|------------|---------------|-----------------------|--------------------|--|--|--|
| Industry                                                  | Employment | % of<br>Total | % Quarterly<br>Change | % Yearly<br>Change |  |  |  |
| Natural Resources and Mining                              | 53,889     | 21.6%         | 3.0%                  | 18.6%              |  |  |  |
| Construction                                              | 21,239     | 8.5%          | 3.3%                  | 24.2%              |  |  |  |
| Manufacturing                                             | 10,299     | 4.1%          | -0.8%                 | 6.4%               |  |  |  |
| Trade, Transportation and Utilities                       | 53,150     | 21.3%         | 2.4%                  | 3.2%               |  |  |  |
| Information                                               | 1,900      | 0.8%          | -10.8%                | 7.2%               |  |  |  |
| Financial Activities                                      | 10,918     | 4.4%          | 0.4%                  | 7.3%               |  |  |  |
| Professional and Business<br>Services                     | 18,583     | 7.4%          | 2.7%                  | 7.7%               |  |  |  |
| Education and Health Services                             | 40,110     | 16.0%         | 5.4%                  | 1.4%               |  |  |  |
| Leisure and Hospitality                                   | 25,579     | 10.2%         | -1.6%                 | 3.5%               |  |  |  |
| Other Services                                            | 7,442      | 3.0%          | 1.7%                  | 9.8%               |  |  |  |
| Public Administration                                     | 6,953      | 2.8%          | -0.8%                 | -4.0%              |  |  |  |

#### Employment by Industry (4th Quarter 2022)

| Industry                            | Q4 2022 Employment | % of Total | Q3 2022 Employment | % of Total | Q4 2021 Employment | % of Total | Quarterly Change | Yearly Change |
|-------------------------------------|--------------------|------------|--------------------|------------|--------------------|------------|------------------|---------------|
| Natural Resources and Mining        | 53,889             | 21.6%      | 52,310             | 21.4%      | 45,442             | 19.7%      | 3.0%             | 18.6%         |
| Construction                        | 21,239             | 8.5%       | 20,562             | 8.4%       | 17,099             | 7.4%       | 3.3%             | 24.2%         |
| Manufacturing                       | 10,299             | 4.1%       | 10,378             | 4.2%       | 9,683              | 4.2%       | -0.8%            | 6.4%          |
| Trade, Transportation and Utilities | 53,150             | 21.3%      | 51,899             | 21.2%      | 51,505             | 22.3%      | 2.4%             | 3.2%          |
| Information                         | 1,900              | 0.8%       | 2,130              | 0.9%       | 1,772              | 0.8%       | -10.8%           | 7.2%          |
| Financial Activities                | 10,918             | 4.4%       | 10,872             | 4.4%       | 10,176             | 4.4%       | 0.4%             | 7.3%          |
| Professional and Business Services  | 18,583             | 7.4%       | 18,103             | 7.4%       | 17,256             | 7.5%       | 2.7%             | 7.7%          |
| Education and Health Services       | 40,110             | 16.0%      | 38,064             | 15.6%      | 39,553             | 17.1%      | 5.4%             | 1.4%          |
| Leisure and Hospitality             | 25,579             | 10.2%      | 26,004             | 10.6%      | 24,719             | 10.7%      | -1.6%            | 3.5%          |
| Other Services                      | 7,442              | 3.0%       | 7,317              | 3.0%       | 6,776              | 2.9%       | 1.7%             | 9.8%          |
| Public Administration               | 6,953              | 2.8%       | 7,009              | 2.9%       | 7,240              | 3.1%       | -0.8%            | -4.0%         |

| Employment by Industry (4th Quarter 2022, Percent Change) |            |               |                       |                    |  |  |  |  |
|-----------------------------------------------------------|------------|---------------|-----------------------|--------------------|--|--|--|--|
| Industry                                                  | Employment | % of<br>Total | % Quarterly<br>Change | % Yearly<br>Change |  |  |  |  |
| Natural Resources and Mining                              | 53,889     | 21.6%         | 3.0%                  | 18.6%              |  |  |  |  |
| Construction                                              | 21,239     | 8.5%          | 3.3%                  | 24.2%              |  |  |  |  |
| Manufacturing                                             | 10,299     | 4.1%          | -0.8%                 | 6.4%               |  |  |  |  |
| Trade, Transportation and Utilities                       | 53,150     | 21.3%         | 2.4%                  | 3.2%               |  |  |  |  |
| Information                                               | 1,900      | 0.8%          | -10.8%                | 7.2%               |  |  |  |  |
| Financial Activities                                      | 10,918     | 4.4%          | 0.4%                  | 7.3%               |  |  |  |  |
| Professional and Business<br>Services                     | 18,583     | 7.4%          | 2.7%                  | 7.7%               |  |  |  |  |
| Education and Health Services                             | 40,110     | 16.0%         | 5.4%                  | 1.4%               |  |  |  |  |
| Leisure and Hospitality                                   | 25,579     | 10.2%         | -1.6%                 | 3.5%               |  |  |  |  |
| Other Services                                            | 7,442      | 3.0%          | 1.7%                  | 9.8%               |  |  |  |  |
| Public Administration                                     | 6,953      | 2.8%          | -0.8%                 | -4.0%              |  |  |  |  |

#### **Employment by Industry (4th Quarter 2022)**

| Industry                            | Q4 2022 Employment | % of Total | Q3 2022 Employment | % of Total | Q4 2021 Employment | % of Total | Quarterly Change | Yearly Change |
|-------------------------------------|--------------------|------------|--------------------|------------|--------------------|------------|------------------|---------------|
| Natural Resources and Mining        | 53,889             | 21.6%      | 52,310             | 21.4%      | 45,442             | 19.7%      | 3.0%             | 18.6%         |
| Construction                        | 21,239             | 8.5%       | 20,562             | 8.4%       | 17,099             | 7.4%       | 3.3%             | 24.2%         |
| Manufacturing                       | 10,299             | 4.1%       | 10,378             | 4.2%       | 9,683              | 4.2%       | -0.8%            | 6.4%          |
| Trade, Transportation and Utilities | 53,150             | 21.3%      | 51,899             | 21.2%      | 51,505             | 22.3%      | 2.4%             | 3.2%          |
| Information                         | 1,900              | 0.8%       | 2,130              | 0.9%       | 1,772              | 0.8%       | -10.8%           | 7.2%          |
| Financial Activities                | 10,918             | 4.4%       | 10,872             | 4.4%       | 10,176             | 4.4%       | 0.4%             | 7.3%          |
| Professional and Business Services  | 18,583             | 7.4%       | 18,103             | 7.4%       | 17,256             | 7.5%       | 2.7%             | 7.7%          |
| Education and Health Services       | 40,110             | 16.0%      | 38,064             | 15.6%      | 39,553             | 17.1%      | 5.4%             | 1.4%          |
| Leisure and Hospitality             | 25,579             | 10.2%      | 26,004             | 10.6%      | 24,719             | 10.7%      | -1.6%            | 3.5%          |
| Other Services                      | 7,442              | 3.0%       | 7,317              | 3.0%       | 6,776              | 2.9%       | 1.7%             | 9.8%          |
| Public Administration               | 6,953              | 2.8%       | 7,009              | 2.9%       | 7,240              | 3.1%       | -0.8%            | -4.0%         |