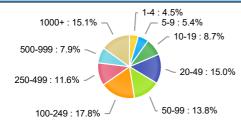

#### Employment by Size Class (4th Quarter 2022)

| Number of Employees in Firm | Percentage |   |
|-----------------------------|------------|---|
| 1-4                         | 4.5%       |   |
| 5-9                         | 5.4%       | - |
| 10-19                       | 8.7%       |   |
| 20-49                       | 15.0%      | F |
| 50-99                       | 13.8%      | _ |
| 100-249                     | 17.8%      | S |
| 250-499                     | 11.6%      | 1 |
| 500-999                     | 7.9%       |   |
| 1000+                       | 15.1%      | F |