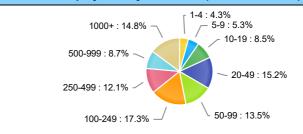

#### **Employment by Size Class (4th Quarter 2022)**

| Percentage |                                                                  |
|------------|------------------------------------------------------------------|
| 4.5%       |                                                                  |
| 5.4%       |                                                                  |
| 8.7%       |                                                                  |
| 15.0%      | Fe                                                               |
| 13.8%      |                                                                  |
| 17.8%      | St                                                               |
| 11.6%      | Lo                                                               |
| 7.9%       | _                                                                |
| 15.1%      | Pr                                                               |
|            | 4.5%<br>5.4%<br>8.7%<br>15.0%<br>13.8%<br>17.8%<br>11.6%<br>7.9% |

#### Employment by Size Class (4th Quarter 2022)

| Number of Employees in Firm | Percentage |   |
|-----------------------------|------------|---|
| 1-4                         | 4.5%       |   |
| 5-9                         | 5.4%       | - |
| 10-19                       | 8.7%       |   |
| 20-49                       | 15.0%      | F |
| 50-99                       | 13.8%      | _ |
| 100-249                     | 17.8%      | S |
| 250-499                     | 11.6%      | 1 |
| 500-999                     | 7.9%       |   |
| 1000+                       | 15.1%      | F |