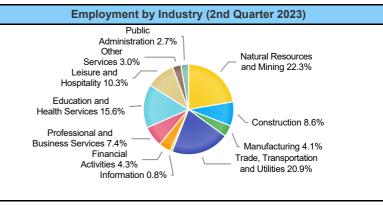

#### **Employment by Industry (3rd Quarter 2022)**

| Industry                            | Q3 2022 Employment | % of Total | Q2 2022 Employment | % of Total | Q3 2021 Employment | % of Total | Quarterly Change | Yearly Change |
|-------------------------------------|--------------------|------------|--------------------|------------|--------------------|------------|------------------|---------------|
| Natural Resources and Mining        | 52,263             | 21.1%      | 49,732             | 20.4%      | 43,546             | 19.5%      | 5.1%             | 20.0%         |
| Construction                        | 20,423             | 8.2%       | 19,583             | 8.1%       | 16,231             | 7.3%       | 4.3%             | 25.8%         |
| Manufacturing                       | 14,386             | 5.8%       | 13,982             | 5.7%       | 9,387              | 4.2%       | 2.9%             | 53.3%         |
| Trade, Transportation and Utilities | 51,791             | 20.9%      | 50,695             | 20.8%      | 49,418             | 22.1%      | 2.2%             | 4.8%          |
| Information                         | 2,129              | 0.9%       | 1,913              | 0.8%       | 1,902              | 0.9%       | 11.3%            | 11.9%         |
| Financial Activities                | 10,864             | 4.4%       | 10,614             | 4.4%       | 10,031             | 4.5%       | 2.4%             | 8.3%          |
| Professional and Business Services  | 18,079             | 7.3%       | 17,692             | 7.3%       | 16,616             | 7.4%       | 2.2%             | 8.8%          |
| Education and Health Services       | 38,079             | 15.3%      | 39,185             | 16.1%      | 37,540             | 16.8%      | -2.8%            | 1.4%          |
| Leisure and Hospitality             | 25,971             | 10.5%      | 25,691             | 10.6%      | 25,027             | 11.2%      | 1.1%             | 3.8%          |
| Other Services                      | 7,122              | 2.9%       | 7,025              | 2.9%       | 6,678              | 3.0%       | 1.4%             | 6.6%          |
| Public Administration               | 6,982              | 2.8%       | 7,098              | 2.9%       | 7,271              | 3.3%       | -1.6%            | -4.0%         |

#### Employment by Industry (3rd Quarter 2022)

| Industry                            | Q3 2022 Employment | % of Total | Q2 2022 Employment | % of Total | Q3 2021 Employment | % of Total | Quarterly Change | Yearly Change |
|-------------------------------------|--------------------|------------|--------------------|------------|--------------------|------------|------------------|---------------|
| Natural Resources and Mining        | 52,263             | 21.1%      | 49,732             | 20.4%      | 43,546             | 19.5%      | 5.1%             | 20.0%         |
| Construction                        | 20,423             | 8.2%       | 19,583             | 8.1%       | 16,231             | 7.3%       | 4.3%             | 25.8%         |
| Manufacturing                       | 14,386             | 5.8%       | 13,982             | 5.7%       | 9,387              | 4.2%       | 2.9%             | 53.3%         |
| Trade, Transportation and Utilities | 51,791             | 20.9%      | 50,695             | 20.8%      | 49,418             | 22.1%      | 2.2%             | 4.8%          |
| Information                         | 2,129              | 0.9%       | 1,913              | 0.8%       | 1,902              | 0.9%       | 11.3%            | 11.9%         |
| Financial Activities                | 10,864             | 4.4%       | 10,614             | 4.4%       | 10,031             | 4.5%       | 2.4%             | 8.3%          |
| Professional and Business Services  | 18,079             | 7.3%       | 17,692             | 7.3%       | 16,616             | 7.4%       | 2.2%             | 8.8%          |
| Education and Health Services       | 38,079             | 15.3%      | 39,185             | 16.1%      | 37,540             | 16.8%      | -2.8%            | 1.4%          |
| Leisure and Hospitality             | 25,971             | 10.5%      | 25,691             | 10.6%      | 25,027             | 11.2%      | 1.1%             | 3.8%          |
| Other Services                      | 7,122              | 2.9%       | 7,025              | 2.9%       | 6,678              | 3.0%       | 1.4%             | 6.6%          |
| Public Administration               | 6,982              | 2.8%       | 7,098              | 2.9%       | 7,271              | 3.3%       | -1.6%            | -4.0%         |

#### Employment by Industry (4th Quarter 2022)

| Industry                            | Q4 2022 Employment | % of Total | Q3 2022 Employment | % of Total | Q4 2021 Employment | % of Total | Quarterly Change | Yearly Change |
|-------------------------------------|--------------------|------------|--------------------|------------|--------------------|------------|------------------|---------------|
| Natural Resources and Mining        | 53,889             | 21.6%      | 52,310             | 21.4%      | 45,442             | 19.7%      | 3.0%             | 18.6%         |
| Construction                        | 21,239             | 8.5%       | 20,562             | 8.4%       | 17,099             | 7.4%       | 3.3%             | 24.2%         |
| Manufacturing                       | 10,299             | 4.1%       | 10,378             | 4.2%       | 9,683              | 4.2%       | -0.8%            | 6.4%          |
| Trade, Transportation and Utilities | 53,150             | 21.3%      | 51,899             | 21.2%      | 51,505             | 22.3%      | 2.4%             | 3.2%          |
| Information                         | 1,900              | 0.8%       | 2,130              | 0.9%       | 1,772              | 0.8%       | -10.8%           | 7.2%          |
| Financial Activities                | 10,918             | 4.4%       | 10,872             | 4.4%       | 10,176             | 4.4%       | 0.4%             | 7.3%          |
| Professional and Business Services  | 18,583             | 7.4%       | 18,103             | 7.4%       | 17,256             | 7.5%       | 2.7%             | 7.7%          |
| Education and Health Services       | 40,110             | 16.0%      | 38,064             | 15.6%      | 39,553             | 17.1%      | 5.4%             | 1.4%          |
| Leisure and Hospitality             | 25,579             | 10.2%      | 26,004             | 10.6%      | 24,719             | 10.7%      | -1.6%            | 3.5%          |
| Other Services                      | 7,442              | 3.0%       | 7,317              | 3.0%       | 6,776              | 2.9%       | 1.7%             | 9.8%          |
| Public Administration               | 6,953              | 2.8%       | 7,009              | 2.9%       | 7,240              | 3.1%       | -0.8%            | -4.0%         |

#### **Employment by Industry (4th Quarter 2022)**

| Industry                            | Q4 2022 Employment | % of Total | Q3 2022 Employment | % of Total | Q4 2021 Employment | % of Total | Quarterly Change | Yearly Change |
|-------------------------------------|--------------------|------------|--------------------|------------|--------------------|------------|------------------|---------------|
| Natural Resources and Mining        | 53,889             | 21.6%      | 52,310             | 21.4%      | 45,442             | 19.7%      | 3.0%             | 18.6%         |
| Construction                        | 21,239             | 8.5%       | 20,562             | 8.4%       | 17,099             | 7.4%       | 3.3%             | 24.2%         |
| Manufacturing                       | 10,299             | 4.1%       | 10,378             | 4.2%       | 9,683              | 4.2%       | -0.8%            | 6.4%          |
| Trade, Transportation and Utilities | 53,150             | 21.3%      | 51,899             | 21.2%      | 51,505             | 22.3%      | 2.4%             | 3.2%          |
| Information                         | 1,900              | 0.8%       | 2,130              | 0.9%       | 1,772              | 0.8%       | -10.8%           | 7.2%          |
| Financial Activities                | 10,918             | 4.4%       | 10,872             | 4.4%       | 10,176             | 4.4%       | 0.4%             | 7.3%          |
| Professional and Business Services  | 18,583             | 7.4%       | 18,103             | 7.4%       | 17,256             | 7.5%       | 2.7%             | 7.7%          |
| Education and Health Services       | 40,110             | 16.0%      | 38,064             | 15.6%      | 39,553             | 17.1%      | 5.4%             | 1.4%          |
| Leisure and Hospitality             | 25,579             | 10.2%      | 26,004             | 10.6%      | 24,719             | 10.7%      | -1.6%            | 3.5%          |
| Other Services                      | 7,442              | 3.0%       | 7,317              | 3.0%       | 6,776              | 2.9%       | 1.7%             | 9.8%          |
| Public Administration               | 6,953              | 2.8%       | 7,009              | 2.9%       | 7,240              | 3.1%       | -0.8%            | -4.0%         |