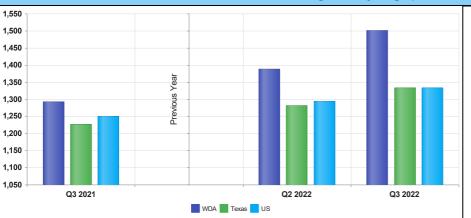

# Historical Unemployment Rates

|                                                 | Average weekly wage (3rd Quarter 2022) |         |         |       |       |  |  |
|-------------------------------------------------|----------------------------------------|---------|---------|-------|-------|--|--|
| Q3 2022 Q2 2022 Q3 2021 Quarterly Change Yearly |                                        |         |         |       |       |  |  |
| VDA                                             | \$1,501                                | \$1,388 | \$1,293 | \$113 | \$208 |  |  |
| exas                                            | \$1,333                                | \$1,282 | \$1,227 | \$51  | \$106 |  |  |
| JS                                              | \$1,334                                | \$1,294 | \$1,250 | \$40  | \$84  |  |  |
|                                                 |                                        |         |         |       |       |  |  |

#### Average Weekly Wage (3rd Quarter 2022)

|       | Q3<br>2022 | Q2<br>2022 | Q3<br>2021 | Quarterly<br>Change | Yearly<br>Change |
|-------|------------|------------|------------|---------------------|------------------|
| WDA   | \$1,501    | \$1,388    | \$1,293    | \$113               | \$208            |
| Texas | \$1,333    | \$1,282    | \$1,227    | \$51                | \$106            |
| US    | \$1,334    | \$1,294    | \$1,250    | \$40                | \$84             |

#### Average Weekly Wage (3rd Quarter 2022)

|       | Q3<br>2022 | Q2<br>2022 | Q3<br>2021 | Quarterly<br>Change | -     |
|-------|------------|------------|------------|---------------------|-------|
| WDA   | \$1,501    | \$1,388    | \$1,293    | \$113               | \$208 |
| Texas | \$1,333    | \$1,282    | \$1,227    | \$51                | \$106 |
| US    | \$1,334    | \$1,294    | \$1,250    | \$40                | \$84  |

#### 

| Avoided victory viago (ora quartor 2022)                  |         |         |         |                  |               |  |
|-----------------------------------------------------------|---------|---------|---------|------------------|---------------|--|
|                                                           | Q3 2022 | Q2 2022 | Q3 2021 | Quarterly Change | Yearly Change |  |
| VDA                                                       | \$1,501 | \$1,388 | \$1,293 | \$113            | \$208         |  |
| exas                                                      | \$1,333 | \$1,282 | \$1,227 | \$51             | \$106         |  |
| JS                                                        | \$1,334 | \$1,294 | \$1,250 | \$40             | \$84          |  |
| Employment by Industry (3rd Quarter 2022, Percent Change) |         |         |         |                  |               |  |

## Average Weekly Wage (3rd Quarter 2022)

|       | Q3<br>2022 | Q2<br>2022 | Q3<br>2021 | Quarterly<br>Change | Yearly<br>Change |
|-------|------------|------------|------------|---------------------|------------------|
| WDA   | \$1,501    | \$1,388    | \$1,293    | \$113               | \$208            |
| Texas | \$1,333    | \$1,282    | \$1,227    | \$51                | \$106            |
| us    | \$1,334    | \$1,294    | \$1,250    | \$40                | \$84             |