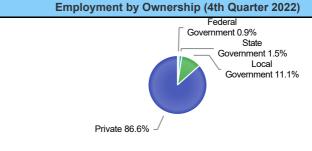

#### **Employment by Ownership (4th Quarter 2022)**

| Ownership          | Percentage |
|--------------------|------------|
| Federal Government | 0.9%       |
| State Government   | 1.5%       |
| Local Government   | 11.1%      |
| Private            | 86.6%      |