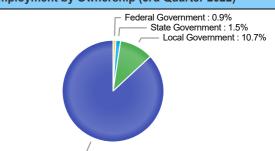

#### **Employment by Ownership (3rd Quarter 2022)**

Private: 86.9% -

| Ownership          | Percentage |
|--------------------|------------|
| Federal Government | 0.9%       |
| State Government   | 1.5%       |
| Local Government   | 10.7%      |
| Private            | 86.9%      |

# **Employment by Ownership (3rd Quarter 2022)** Federal Government : 0.9% State Government : 1.5% Local Government : 10.7% Private: 86.9% -

| Number of Employees in Firm | Percentage |
|-----------------------------|------------|
| 1-4                         | 4.4%       |
| 5-9                         | 5.6%       |
| 10-19                       | 8.6%       |
| 20-49                       | 15.6%      |
| 50-99                       | 13.4%      |
| 100-249                     | 16.6%      |
| 250-499                     | 11.6%      |
| 500-999                     | 8.4%       |
| 1000+                       | 15.6%      |
|                             |            |

| Ownership          | Percentage |
|--------------------|------------|
| Federal Government | 0.9%       |
| State Government   | 1.5%       |
| Local Government   | 10.7%      |
| Private            | 86.9%      |