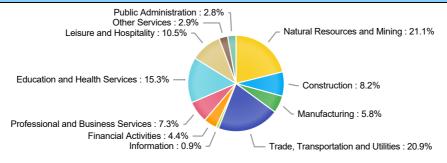

| Employment by Industry (3rd Quarter 2022, Percent Change) |                                                                                |                                                                                                                                      |                                                                                                                                                                                                                                                                                                                                                                                                                                                                                                            |  |  |  |
|-----------------------------------------------------------|--------------------------------------------------------------------------------|--------------------------------------------------------------------------------------------------------------------------------------|------------------------------------------------------------------------------------------------------------------------------------------------------------------------------------------------------------------------------------------------------------------------------------------------------------------------------------------------------------------------------------------------------------------------------------------------------------------------------------------------------------|--|--|--|
| Employment                                                | % of<br>Total                                                                  | % Quarterly<br>Change                                                                                                                | % Yearly<br>Change                                                                                                                                                                                                                                                                                                                                                                                                                                                                                         |  |  |  |
| 52,263                                                    | 21.1%                                                                          | 5.1%                                                                                                                                 | 20.0%                                                                                                                                                                                                                                                                                                                                                                                                                                                                                                      |  |  |  |
| 20,423                                                    | 8.2%                                                                           | 4.3%                                                                                                                                 | 25.8%                                                                                                                                                                                                                                                                                                                                                                                                                                                                                                      |  |  |  |
| 14,386                                                    | 5.8%                                                                           | 2.9%                                                                                                                                 | 53.3%                                                                                                                                                                                                                                                                                                                                                                                                                                                                                                      |  |  |  |
| 51,791                                                    | 20.9%                                                                          | 2.2%                                                                                                                                 | 4.8%                                                                                                                                                                                                                                                                                                                                                                                                                                                                                                       |  |  |  |
| 2,129                                                     | 0.9%                                                                           | 11.3%                                                                                                                                | 11.9%                                                                                                                                                                                                                                                                                                                                                                                                                                                                                                      |  |  |  |
| 10,864                                                    | 4.4%                                                                           | 2.4%                                                                                                                                 | 8.3%                                                                                                                                                                                                                                                                                                                                                                                                                                                                                                       |  |  |  |
| 18,079                                                    | 7.3%                                                                           | 2.2%                                                                                                                                 | 8.8%                                                                                                                                                                                                                                                                                                                                                                                                                                                                                                       |  |  |  |
| 38,079                                                    | 15.3%                                                                          | -2.8%                                                                                                                                | 1.4%                                                                                                                                                                                                                                                                                                                                                                                                                                                                                                       |  |  |  |
| 25,971                                                    | 10.5%                                                                          | 1.1%                                                                                                                                 | 3.8%                                                                                                                                                                                                                                                                                                                                                                                                                                                                                                       |  |  |  |
| 7,122                                                     | 2.9%                                                                           | 1.4%                                                                                                                                 | 6.6%                                                                                                                                                                                                                                                                                                                                                                                                                                                                                                       |  |  |  |
| 6,982                                                     | 2.8%                                                                           | -1.6%                                                                                                                                | -4.0%                                                                                                                                                                                                                                                                                                                                                                                                                                                                                                      |  |  |  |
|                                                           | Employment 52,263 20,423 14,386 51,791 2,129 10,864 18,079 38,079 25,971 7,122 | Employment 52,263 21.1% 20,423 8.2% 14,386 5.8% 51,791 20.9% 2,129 0.9% 10,864 4.4% 18,079 7.3% 38,079 15.3% 25,971 10.5% 7,122 2.9% | Employment         % of Total         % Quarterly Change           52,263         21.1%         5.1%           20,423         8.2%         4.3%           14,386         5.8%         2.9%           51,791         20.9%         2.2%           2,129         0.9%         11.3%           10,864         4.4%         2.4%           18,079         7.3%         2.2%           38,079         15.3%         -2.8%           25,971         10.5%         1.1%           7,122         2.9%         1.4% |  |  |  |

#### **Employment by Industry (3rd Quarter 2022)**

| Industry                            | Q3 2022 Employment | % of Total | Q2 2022 Employment | % of Total | Q3 2021 Employment | % of Total | Quarterly Change | Yearly Change |
|-------------------------------------|--------------------|------------|--------------------|------------|--------------------|------------|------------------|---------------|
| Natural Resources and Mining        | 52,263             | 21.1%      | 49,732             | 20.4%      | 43,546             | 19.5%      | 5.1%             | 20.0%         |
| Construction                        | 20,423             | 8.2%       | 19,583             | 8.1%       | 16,231             | 7.3%       | 4.3%             | 25.8%         |
| Manufacturing                       | 14,386             | 5.8%       | 13,982             | 5.7%       | 9,387              | 4.2%       | 2.9%             | 53.3%         |
| Trade, Transportation and Utilities | 51,791             | 20.9%      | 50,695             | 20.8%      | 49,418             | 22.1%      | 2.2%             | 4.8%          |
| Information                         | 2,129              | 0.9%       | 1,913              | 0.8%       | 1,902              | 0.9%       | 11.3%            | 11.9%         |
| Financial Activities                | 10,864             | 4.4%       | 10,614             | 4.4%       | 10,031             | 4.5%       | 2.4%             | 8.3%          |
| Professional and Business Services  | 18,079             | 7.3%       | 17,692             | 7.3%       | 16,616             | 7.4%       | 2.2%             | 8.8%          |
| Education and Health Services       | 38,079             | 15.3%      | 39,185             | 16.1%      | 37,540             | 16.8%      | -2.8%            | 1.4%          |
| Leisure and Hospitality             | 25,971             | 10.5%      | 25,691             | 10.6%      | 25,027             | 11.2%      | 1.1%             | 3.8%          |
| Other Services                      | 7,122              | 2.9%       | 7,025              | 2.9%       | 6,678              | 3.0%       | 1.4%             | 6.6%          |
| Public Administration               | 6,982              | 2.8%       | 7,098              | 2.9%       | 7,271              | 3.3%       | -1.6%            | -4.0%         |

| . , ,                                 |            |               |                       | 0 /                |
|---------------------------------------|------------|---------------|-----------------------|--------------------|
| Industry                              | Employment | % of<br>Total | % Quarterly<br>Change | % Yearly<br>Change |
| Natural Resources and Mining          | 52,263     | 21.1%         | 5.1%                  | 20.0%              |
| Construction                          | 20,423     | 8.2%          | 4.3%                  | 25.8%              |
| Manufacturing                         | 14,386     | 5.8%          | 2.9%                  | 53.3%              |
| Trade, Transportation and Utilities   | 51,791     | 20.9%         | 2.2%                  | 4.8%               |
| Information                           | 2,129      | 0.9%          | 11.3%                 | 11.9%              |
| Financial Activities                  | 10,864     | 4.4%          | 2.4%                  | 8.3%               |
| Professional and Business<br>Services | 18,079     | 7.3%          | 2.2%                  | 8.8%               |
| Education and Health Services         | 38,079     | 15.3%         | -2.8%                 | 1.4%               |
| Leisure and Hospitality               | 25,971     | 10.5%         | 1.1%                  | 3.8%               |
| Other Services                        | 7,122      | 2.9%          | 1.4%                  | 6.6%               |
| Public Administration                 | 6,982      | 2.8%          | -1.6%                 | -4.0%              |
|                                       |            |               |                       |                    |

#### Employment by Industry (3rd Quarter 2022)

| Industry                            | Q3 2022 Employment | % of Total | Q2 2022 Employment | % of Total | Q3 2021 Employment | % of Total | Quarterly Change | Yearly Change |
|-------------------------------------|--------------------|------------|--------------------|------------|--------------------|------------|------------------|---------------|
| Natural Resources and Mining        | 52,263             | 21.1%      | 49,732             | 20.4%      | 43,546             | 19.5%      | 5.1%             | 20.0%         |
| Construction                        | 20,423             | 8.2%       | 19,583             | 8.1%       | 16,231             | 7.3%       | 4.3%             | 25.8%         |
| Manufacturing                       | 14,386             | 5.8%       | 13,982             | 5.7%       | 9,387              | 4.2%       | 2.9%             | 53.3%         |
| Trade, Transportation and Utilities | 51,791             | 20.9%      | 50,695             | 20.8%      | 49,418             | 22.1%      | 2.2%             | 4.8%          |
| Information                         | 2,129              | 0.9%       | 1,913              | 0.8%       | 1,902              | 0.9%       | 11.3%            | 11.9%         |
| Financial Activities                | 10,864             | 4.4%       | 10,614             | 4.4%       | 10,031             | 4.5%       | 2.4%             | 8.3%          |
| Professional and Business Services  | 18,079             | 7.3%       | 17,692             | 7.3%       | 16,616             | 7.4%       | 2.2%             | 8.8%          |
| Education and Health Services       | 38,079             | 15.3%      | 39,185             | 16.1%      | 37,540             | 16.8%      | -2.8%            | 1.4%          |
| Leisure and Hospitality             | 25,971             | 10.5%      | 25,691             | 10.6%      | 25,027             | 11.2%      | 1.1%             | 3.8%          |
| Other Services                      | 7,122              | 2.9%       | 7,025              | 2.9%       | 6,678              | 3.0%       | 1.4%             | 6.6%          |
| Public Administration               | 6,982              | 2.8%       | 7,098              | 2.9%       | 7,271              | 3.3%       | -1.6%            | -4.0%         |

| Industry                              | Employment | % of<br>Total | % Quarterly<br>Change | % Yearly<br>Change |  |  |
|---------------------------------------|------------|---------------|-----------------------|--------------------|--|--|
| Natural Resources and Mining          | 52,263     | 21.1%         | 5.1%                  | 20.0%              |  |  |
| Construction                          | 20,423     | 8.2%          | 4.3%                  | 25.8%              |  |  |
| Manufacturing                         | 14,386     | 5.8%          | 2.9%                  | 53.3%              |  |  |
| Trade, Transportation and Utilities   | 51,791     | 20.9%         | 2.2%                  | 4.8%               |  |  |
| Information                           | 2,129      | 0.9%          | 11.3%                 | 11.9%              |  |  |
| Financial Activities                  | 10,864     | 4.4%          | 2.4%                  | 8.3%               |  |  |
| Professional and Business<br>Services | 18,079     | 7.3%          | 2.2%                  | 8.8%               |  |  |
| Education and Health Services         | 38,079     | 15.3%         | -2.8%                 | 1.4%               |  |  |
| Leisure and Hospitality               | 25,971     | 10.5%         | 1.1%                  | 3.8%               |  |  |
| Other Services                        | 7,122      | 2.9%          | 1.4%                  | 6.6%               |  |  |
| Public Administration                 | 6,982      | 2.8%          | -1.6%                 | -4.0%              |  |  |