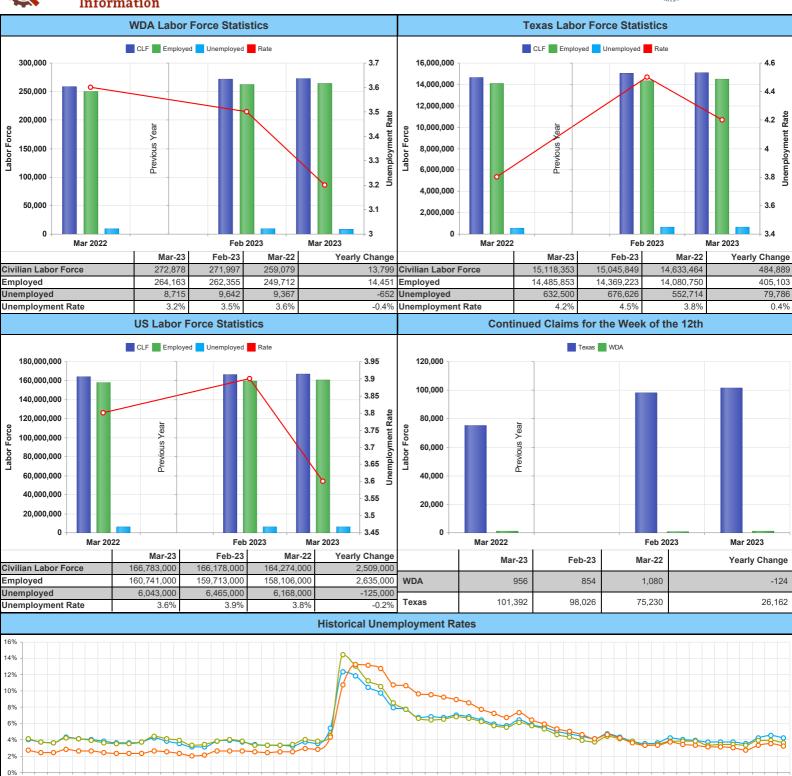

|                                           | N           | March 2023          |             |               |  |  |  |  |
|-------------------------------------------|-------------|---------------------|-------------|---------------|--|--|--|--|
| WDA Labor Force Statistics                |             |                     |             |               |  |  |  |  |
|                                           | Mar-23      | Feb-23              | Mar-22      | Yearly Change |  |  |  |  |
| Civilian Labor Force                      | 272,878     | 271,997             | 259,079     | 13,799        |  |  |  |  |
| Employed                                  | 264,163     | 262,355             | 249,712     | 14,451        |  |  |  |  |
| Unemployed                                | 8,715       | 9,642               | 9,367       | -652          |  |  |  |  |
| Unemployment Rate                         | 3.2%        | 3.5%                | 3.6%        | -0.4%         |  |  |  |  |
|                                           | Texas L     | abor Force Statist  | tics        |               |  |  |  |  |
|                                           | Mar-23      | Feb-23              | Mar-22      | Yearly Change |  |  |  |  |
| Civilian Labor Force                      | 15,118,353  | 15,045,849          | 14,633,464  | 484,889       |  |  |  |  |
| Employed                                  | 14,485,853  | 14,369,223          | 14,080,750  | 405,103       |  |  |  |  |
| Unemployed                                | 632,500     | 676,626             | 552,714     | 79,786        |  |  |  |  |
| Unemployment Rate                         | 4.2%        | 4.5%                | 3.8%        | 0.4%          |  |  |  |  |
|                                           | US Lal      | oor Force Statistic | cs          |               |  |  |  |  |
|                                           | Mar-23      | Feb-23              | Mar-22      | Yearly Change |  |  |  |  |
| Civilian Labor Force                      | 166,783,000 | 166,178,000         | 164,274,000 | 2,509,000     |  |  |  |  |
| Employed                                  | 160,741,000 | 159,713,000         | 158,106,000 | 2,635,000     |  |  |  |  |
| Unemployed                                | 6,043,000   | 6,465,000           | 6,168,000   | -125,000      |  |  |  |  |
| Unemployment Rate                         | 3.6%        | 3.9%                | 3.8%        | -0.2%         |  |  |  |  |
| Continued Claims for the Week of the 12th |             |                     |             |               |  |  |  |  |
|                                           | Mar-23      | Feb-23              | Mar-22      | Yearly Change |  |  |  |  |
| WDA                                       | 956         | 854                 | 1,080       | -124          |  |  |  |  |
| Texas                                     | 101,392     | 98,026              | 75,230      | 26,162        |  |  |  |  |
| ployment Rates                            |             |                     |             |               |  |  |  |  |