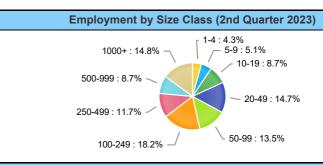

#### **Employment by Size Class (4th Quarter 2022)**

| Percentage |                                                                  |
|------------|------------------------------------------------------------------|
| 4.5%       |                                                                  |
| 5.4%       |                                                                  |
| 8.7%       |                                                                  |
| 15.0%      | Fe                                                               |
| 13.8%      |                                                                  |
| 17.8%      | St                                                               |
| 11.6%      | Lo                                                               |
| 7.9%       | _                                                                |
| 15.1%      | Pr                                                               |
|            | 4.5%<br>5.4%<br>8.7%<br>15.0%<br>13.8%<br>17.8%<br>11.6%<br>7.9% |