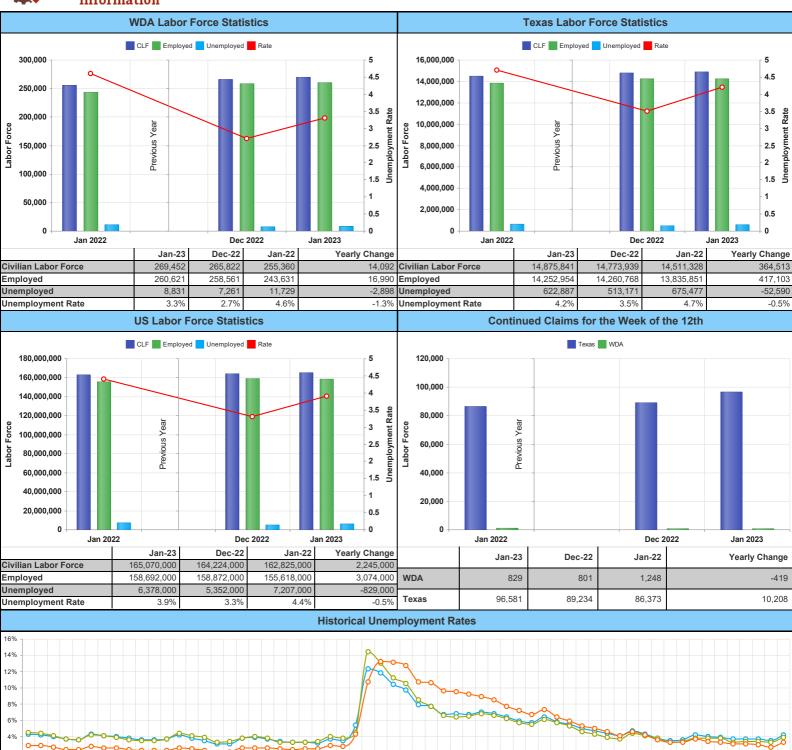

| January 2023         |                |                     |             |               |  |  |
|----------------------|----------------|---------------------|-------------|---------------|--|--|
|                      | WDA La         | abor Force Statisti | ics         |               |  |  |
|                      | Jan-23         | Dec-22              | Jan-22      | Yearly Change |  |  |
| Civilian Labor Force | 269,452        | 265,822             | 255,360     | 14,092        |  |  |
| Employed             | 260,621        | 258,561             | 243,631     | 16,990        |  |  |
| Unemployed           | 8,831          | 7,261               | 11,729      | -2,898        |  |  |
| Unemployment Rate    | 3.3%           |                     |             | -1.3%         |  |  |
|                      | Texas L        | abor Force Statist  | ics         |               |  |  |
|                      | Jan-23         | Dec-22              | Jan-22      | Yearly Change |  |  |
| Civilian Labor Force | 14,875,841     | 14,773,939          | 14,511,328  | 364,513       |  |  |
| Employed             | 14,252,954     | 14,260,768          | 13,835,851  | 417,103       |  |  |
| Unemployed           | 622,887        | 513,171             | 675,477     | -52,590       |  |  |
| Unemployment Rate    | 4.2%           | 3.5%                | 4.7%        | -0.5%         |  |  |
|                      | US Lal         | bor Force Statistic | s           |               |  |  |
|                      | Jan-23         | Dec-22              | Jan-22      | Yearly Change |  |  |
| Civilian Labor Force | 165,070,000    | 164,224,000         | 162,825,000 | 2,245,000     |  |  |
| Employed             | 158,692,000    | 158,872,000         | 155,618,000 | 3,074,000     |  |  |
| Unemployed           | 6,378,000      | , ,                 | , ,         | ,             |  |  |
| Unemployment Rate    | 3.9%           |                     |             | -0.5%         |  |  |
|                      | Continued Clai | ims for the Week o  | of the 12th |               |  |  |
|                      | Jan-23         | Dec-22              | Jan-22      | Yearly Change |  |  |
| WDA                  | 829            |                     | , -         |               |  |  |
| Texas                | 96,581         | 89,234              | 86,373      | 10,208        |  |  |
| ployment Rates       |                |                     |             |               |  |  |

# Historical Unemployment Rates

|                                                 | Average weekly wage (3rd Quarter 2022) |         |         |       |       |  |  |
|-------------------------------------------------|----------------------------------------|---------|---------|-------|-------|--|--|
| Q3 2022 Q2 2022 Q3 2021 Quarterly Change Yearly |                                        |         |         |       |       |  |  |
| VDA                                             | \$1,501                                | \$1,388 | \$1,293 | \$113 | \$208 |  |  |
| exas                                            | \$1,333                                | \$1,282 | \$1,227 | \$51  | \$106 |  |  |
| JS                                              | \$1,334                                | \$1,294 | \$1,250 | \$40  | \$84  |  |  |
|                                                 |                                        |         |         |       |       |  |  |

Page 2 of 5 3/10/2023 9:08:27 AM

| Months           | WDA        | Texas      | US         |
|------------------|------------|------------|------------|
| Jan-23           | 3.3        | 4.2        | 3.9        |
| Dec-22           | 2.7        | 3.5        | 3.3        |
| Nov-22           | 3.0        | 3.7        | 3.4        |
| Oct-22           | 3.1        | 3.7        | 3.4        |
| Sep-22           | 3.1        | 3.7        | 3.3        |
| Aug-22           | 3.3        | 3.9        | 3.8        |
| Jul-22           | 3.4        | 4.0        | 3.8        |
| Jun-22           | 3.7        | 4.2        | 3.8        |
| May-22           | 3.3        | 3.6        | 3.4        |
| Apr-22           | 3.3        | 3.5        | 3.3        |
| Mar-22           | 3.6        | 3.8        | 3.8        |
| Feb-22           | 4.2        | 4.3        | 4.1        |
| Jan-22           | 4.6        | 4.7        | 4.4        |
| Dec-21           | 4.1        | 4.1        | 3.7        |
| Nov-21           | 4.6        | 4.4        | 3.9        |
| Oct-21           | 5.0        | 4.7        | 4.3        |
| Sep-21           | 5.3        | 5.0        | 4.6        |
| Aug-21<br>Jul-21 | 5.9<br>6.4 | 5.5<br>5.8 | 5.3<br>5.7 |
| Jun-21<br>Jun-21 | 7.3        | 5.8        | 6.1        |
| May-21           | 6.7        | 5.7        | 5.5        |
| Apr-21           | 7.2        | 5.9        | 5.7        |
| Αρι-21<br>Mar-21 | 7.7        | 6.4        | 6.2        |
| Feb-21           | 8.5        | 6.8        | 6.6        |
| Jan-21           | 8.9        | 7.0        | 6.8        |
| Dec-20           | 9.2        | 6.7        | 6.5        |
| Nov-20           | 9.5        | 6.8        | 6.4        |
| Oct-20           | 9.6        | 6.7        | 6.6        |
| Sep-20           | 10.6       | 7.7        | 7.7        |
| Aug-20           | 10.7       | 7.9        | 8.5        |
| Jul-20           | 12.7       | 9.7        | 10.5       |
| Jun-20           | 13.1       | 10.4       | 11.2       |
| May-20           | 13.2       | 11.8       | 13.0       |
| Apr-20           | 10.7       | 12.3       | 14.4       |
| Mar-20           | 4.3        | 5.4        | 4.5        |
| Feb-20           | 2.8        | 3.5        | 3.8        |
| Jan-20           | 2.9        | 3.7        | 4.0        |
| Dec-19           | 2.5        | 3.2        | 3.4        |
| Nov-19           | 2.5        | 3.3        | 3.3        |
| Oct-19           | 2.4        | 3.3        | 3.3        |
| Sep-19           | 2.5        | 3.4        | 3.3        |
| Aug-19           | 2.6        | 3.7        | 3.8        |
| Jul-19           | 2.6        | 3.9        | 4.0        |
| Jun-19           | 2.6        | 3.8        | 3.8        |
| May-19           | 2.1        | 3.1        | 3.4        |
| Apr-19           | 2.0        | 3.1        | 3.3        |
| Mar-19           | 2.3        | 3.5        | 3.9        |
| Feb-19           | 2.5        | 3.8        | 4.1        |
| Jan-19           | 2.6        | 4.2        | 4.4        |
| Dec-18           | 2.3        | 3.7        | 3.7        |
| Nov-18           | 2.3        | 3.6        | 3.5        |
| Oct-18           | 2.3        | 3.6<br>3.8 |            |
| Sep-18           |            | 3.8        | 3.6        |
| Aug-18<br>Jul-18 | 2.6<br>2.6 | 4.0        | 3.9<br>4.1 |
| Jun-18<br>Jun-18 | 2.8        | 4.1        |            |
| Jun-18<br>May-18 | 2.8        | 3.6        | 3.6        |
| Apr-18           | 2.4        | 3.7        | 3.7        |
| Apr-18<br>Mar-18 | 2.4        | 4.0        | 4.1        |
| Feb-18           | 2.9        | 4.0        |            |
| Jan-18           | 2.9        | 4.2        | 4.5        |
| Jail-10          | 2.9        | 4.3        | 4.5        |