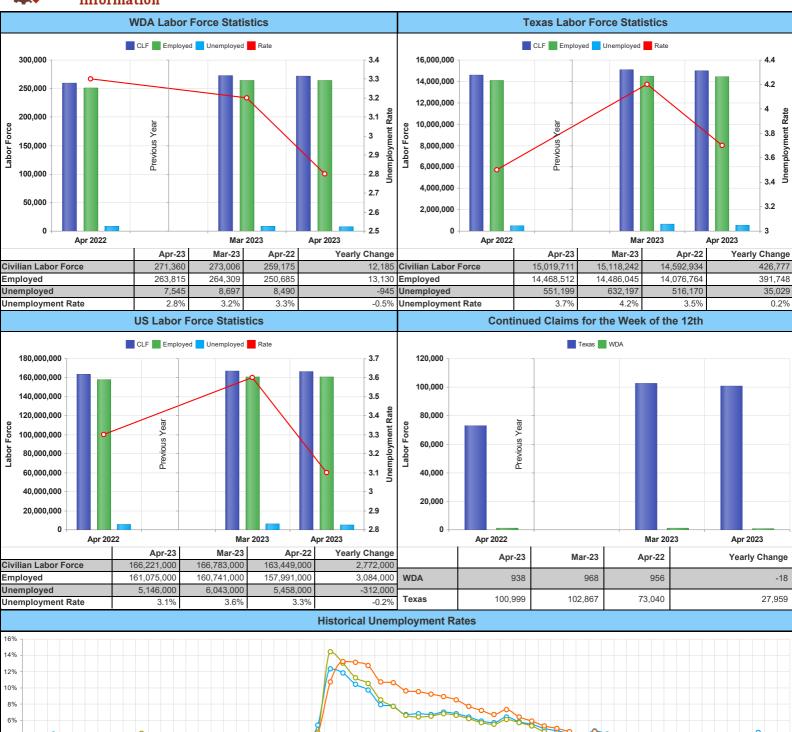

| April 2023                 |                              |                     |             |               |  |  |  |  |  |
|----------------------------|------------------------------|---------------------|-------------|---------------|--|--|--|--|--|
| WDA Labor Force Statistics |                              |                     |             |               |  |  |  |  |  |
|                            | Apr-23                       | Mar-23              | Apr-22      | Yearly Change |  |  |  |  |  |
| Civilian Labor Force       | 271,360                      | 273,006             | 259,175     | 12,185        |  |  |  |  |  |
| Employed                   | 263,815                      | 264,309             | 250,685     | 13,130        |  |  |  |  |  |
| Unemployed                 | 7,545                        | 8,697               | 8,490       | -945          |  |  |  |  |  |
| Unemployment Rate          | 2.8%                         | 3.2%                | 3.3%        | -0.5%         |  |  |  |  |  |
|                            | Texas Labor Force Statistics |                     |             |               |  |  |  |  |  |
|                            | Apr-23                       | Mar-23              | Apr-22      | Yearly Change |  |  |  |  |  |
| Civilian Labor Force       | 15,019,711                   | 15,118,242          | 14,592,934  | 426,777       |  |  |  |  |  |
| Employed                   | 14,468,512                   | 14,486,045          | 14,076,764  | 391,748       |  |  |  |  |  |
| Unemployed                 | 551,199                      | 632,197             | 516,170     | 35,029        |  |  |  |  |  |
| Unemployment Rate          | 3.7%                         | 4.2%                | 3.5%        | 0.2%          |  |  |  |  |  |
|                            | US Lal                       | bor Force Statistic | cs          |               |  |  |  |  |  |
|                            | Apr-23                       | Mar-23              | Apr-22      | Yearly Change |  |  |  |  |  |
| Civilian Labor Force       | 166,221,000                  | 166,783,000         | 163,449,000 | 2,772,000     |  |  |  |  |  |
| Employed                   | 161,075,000                  | 160,741,000         | 157,991,000 | 3,084,000     |  |  |  |  |  |
| Unemployed                 | 5,146,000                    | , ,                 | , ,         | ,             |  |  |  |  |  |
| Unemployment Rate          | 3.1%                         | 3.6%                | 3.3%        | -0.2%         |  |  |  |  |  |
|                            | Continued Clai               | ims for the Week o  |             |               |  |  |  |  |  |
|                            | Apr-23                       | Mar-23              | Apr-22      | Yearly Change |  |  |  |  |  |
| WDA                        | 938                          |                     |             |               |  |  |  |  |  |
| Texas                      | 100,999                      | 102,867             | 73,040      | 27,959        |  |  |  |  |  |
| ployment Rates             |                              |                     |             |               |  |  |  |  |  |

#### 

| Average Weekly Wage (4th Quarter 2022) |         |         |         |                  |               |  |  |  |  |
|----------------------------------------|---------|---------|---------|------------------|---------------|--|--|--|--|
|                                        | Q4 2022 | Q3 2022 | Q4 2021 | Quarterly Change | Yearly Change |  |  |  |  |
| WDA                                    | \$1,536 | \$1,488 | \$1,452 | \$48             | \$84          |  |  |  |  |
| Texas                                  | \$1,372 | \$1,332 | \$1,375 | \$40             | \$-3          |  |  |  |  |
| US                                     | N/A     | \$1,334 | \$1,418 | N/A              | N/A           |  |  |  |  |
|                                        |         |         |         |                  |               |  |  |  |  |

<sup>\*</sup>The average weekly wage for U.S. for the latest quarter is not available. It will be updated shortly.

| Months           | WDA          | Texas        | US           |
|------------------|--------------|--------------|--------------|
| Apr-23           | 2.8          |              | 3.1          |
| Mar-23           | 3.2          | 4.2          | 3.6          |
| Feb-23           | 3.5          | 4.5          |              |
| Jan-23           | 3.3          | 4.2          |              |
| Dec-22           | 2.7          | 3.5          | 3.3          |
| Nov-22           | 3.0          | 3.7          | 3.4          |
| Oct-22           | 3.1<br>3.1   | 3.7<br>3.7   | 3.4<br>3.3   |
| Sep-22<br>Aug-22 | 3.3          | 3.9          |              |
| Jul-22           | 3.4          | 4.0          |              |
| Jun-22           | 3.7          | 4.2          |              |
| May-22           | 3.3          | 3.6          |              |
| Apr-22           | 3.3          | 3.5          |              |
| Mar-22           | 3.6          | 3.8          |              |
| Feb-22           | 4.2          | 4.3          | 4.1          |
| Jan-22           | 4.6          | 4.7          | 4.4          |
| Dec-21           | 4.1          | 4.1          | 3.7          |
| Nov-21           | 4.6          | 4.4          | 3.9          |
| Oct-21           | 5.0          | 4.7          | 4.3          |
| Sep-21           | 5.3          | 5.0          | 4.6          |
| Aug-21           | 5.9          | 5.5          |              |
| Jul-21           | 6.4          | 5.8<br>6.4   | 5.7<br>6.1   |
| Jun-21<br>May-21 | 6.7          | 5.7          |              |
| Apr-21           | 7.2          | 5.9          | 5.7          |
| Mar-21           | 7.7          | 6.4          |              |
| Feb-21           | 8.5          | 6.8          | 6.6          |
| Jan-21           | 8.9          | 7.0          | 6.8          |
| Dec-20           | 9.2          | 6.7          | 6.5          |
| Nov-20           | 9.5          | 6.8          | 6.4          |
| Oct-20           | 9.6          | 6.7          | 6.6          |
| Sep-20           | 10.6         | 7.7          | 7.7          |
| Aug-20           | 10.7         | 7.9          |              |
| Jul-20           | 12.7         | 9.7          | 10.5         |
| Jun-20           | 13.1         | 10.4         | 11.2         |
| May-20<br>Apr-20 | 13.2<br>10.7 | 11.8<br>12.3 | 13.0<br>14.4 |
| Арг-20<br>Mar-20 | 4.3          | 5.4          | 4.5          |
| Feb-20           | 2.8          | 3.5          |              |
| Jan-20           | 2.9          | 3.7          | 4.0          |
| Dec-19           | 2.5          | 3.2          |              |
| Nov-19           | 2.5          | 3.3          | 3.3          |
| Oct-19           | 2.4          | 3.3          | 3.3          |
| Sep-19           | 2.5          | 3.4          | 3.3          |
| Aug-19           | 2.6          | 3.7          | 3.8          |
| Jul-19           | 2.6          | 3.9          |              |
| Jun-19           | 2.6          | 3.8          | 3.8          |
| May-19           | 2.1          | 3.1          |              |
| Apr-19           | 2.0          |              | 3.3          |
| Mar-19           | 2.3          | 3.5          |              |
| Feb-19<br>Jan-19 | 2.5          | 3.8<br>4.2   |              |
| Dec-18           | 2.3          | 3.7          | 3.7          |
| Nov-18           | 2.3          | 3.6          |              |
| Oct-18           | 2.3          | 3.6          | 3.5          |
| Sep-18           | 2.4          | 3.8          |              |
| Aug-18           | 2.6          | 4.0          |              |
| Jul-18           | 2.6          | 4.1          |              |
| Jun-18           | 2.8          | 4.3          |              |
| May-18           | 2.4          | 3.6          |              |
| Apr-18           | 2.4          |              |              |