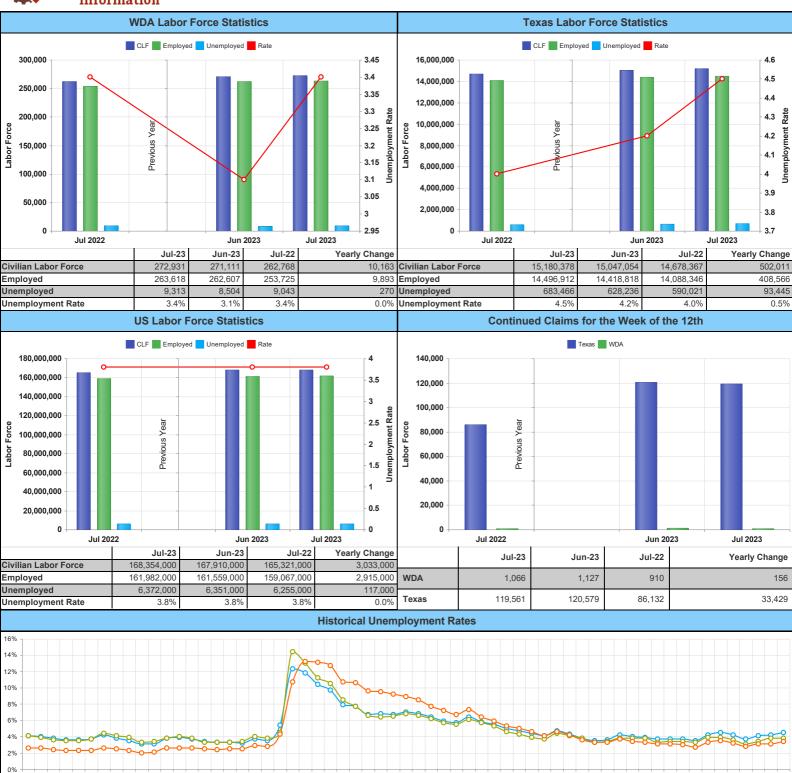

|                                           | N           | March 2023          |             |               |  |  |  |  |
|-------------------------------------------|-------------|---------------------|-------------|---------------|--|--|--|--|
| WDA Labor Force Statistics                |             |                     |             |               |  |  |  |  |
|                                           | Mar-23      | Feb-23              | Mar-22      | Yearly Change |  |  |  |  |
| Civilian Labor Force                      | 272,878     | 271,997             | 259,079     | 13,799        |  |  |  |  |
| Employed                                  | 264,163     | 262,355             | 249,712     | 14,451        |  |  |  |  |
| Unemployed                                | 8,715       | 9,642               | 9,367       | -652          |  |  |  |  |
| Unemployment Rate                         | 3.2%        | 3.5%                | 3.6%        | -0.4%         |  |  |  |  |
|                                           | Texas L     | abor Force Statist  | tics        |               |  |  |  |  |
|                                           | Mar-23      | Feb-23              | Mar-22      | Yearly Change |  |  |  |  |
| Civilian Labor Force                      | 15,118,353  | 15,045,849          | 14,633,464  | 484,889       |  |  |  |  |
| Employed                                  | 14,485,853  | 14,369,223          | 14,080,750  | 405,103       |  |  |  |  |
| Unemployed                                | 632,500     | 676,626             | 552,714     | 79,786        |  |  |  |  |
| Unemployment Rate                         | 4.2%        | 4.5%                | 3.8%        | 0.4%          |  |  |  |  |
|                                           | US Lal      | oor Force Statistic | cs          |               |  |  |  |  |
|                                           | Mar-23      | Feb-23              | Mar-22      | Yearly Change |  |  |  |  |
| Civilian Labor Force                      | 166,783,000 | 166,178,000         | 164,274,000 | 2,509,000     |  |  |  |  |
| Employed                                  | 160,741,000 | 159,713,000         | 158,106,000 | 2,635,000     |  |  |  |  |
| Unemployed                                | 6,043,000   | 6,465,000           | 6,168,000   | -125,000      |  |  |  |  |
| Unemployment Rate                         | 3.6%        | 3.9%                | 3.8%        | -0.2%         |  |  |  |  |
| Continued Claims for the Week of the 12th |             |                     |             |               |  |  |  |  |
|                                           | Mar-23      | Feb-23              | Mar-22      | Yearly Change |  |  |  |  |
| WDA                                       | 956         | 854                 | 1,080       | -124          |  |  |  |  |
| Texas                                     | 101,392     | 98,026              | 75,230      | 26,162        |  |  |  |  |
| ployment Rates                            |             |                     |             |               |  |  |  |  |

Apr-22

Apr-22

Jun-22

■Texas ■US Permian Basin

| Months           | WDA          | Texas        | US          |
|------------------|--------------|--------------|-------------|
| Mar-23           | 3.2          | 4.2          | 3.6         |
| Feb-23           | 3.5          | 4.5          | 3.9         |
| Jan-23           | 3.3          | 4.2          | 3.9         |
| Dec-22           | 2.7          | 3.5          | 3.3         |
| Nov-22           | 3.0          | 3.7          | 3.4         |
| Oct-22           | 3.1          | 3.7          | 3.4         |
| Sep-22           | 3.1          | 3.7          | 3.3<br>3.8  |
| Aug-22<br>Jul-22 | 3.3          | 3.9<br>4.0   | 3.8         |
| Jun-22<br>Jun-22 | 3.7          | 4.0          | 3.8         |
| May-22           | 3.3          | 3.6          | 3.4         |
| Apr-22           | 3.3          | 3.5          | 3.3         |
| Mar-22           | 3.6          | 3.8          | 3.8         |
| Feb-22           | 4.2          | 4.3          | 4.1         |
| Jan-22           | 4.6          | 4.7          | 4.4         |
| Dec-21           | 4.1          | 4.1          | 3.7         |
| Nov-21           | 4.6          | 4.4          | 3.9         |
| Oct-21           | 5.0          | 4.7          | 4.3         |
| Sep-21           | 5.3          | 5.0          | 4.6         |
| Aug-21           | 5.9          | 5.5          | 5.3         |
| Jul-21           | 6.4          | 5.8          | 5.7         |
| Jun-21<br>May-21 | 7.3<br>6.7   | 6.4<br>5.7   | 6.1<br>5.5  |
| Apr-21           | 7.2          | 5.7          | 5.7         |
| Mar-21           | 7.7          | 6.4          | 6.2         |
| Feb-21           | 8.5          | 6.8          | 6.6         |
| Jan-21           | 8.9          | 7.0          | 6.8         |
| Dec-20           | 9.2          | 6.7          | 6.5         |
| Nov-20           | 9.5          | 6.8          | 6.4         |
| Oct-20           | 9.6          | 6.7          | 6.6         |
| Sep-20           | 10.6         | 7.7          | 7.7         |
| Aug-20           | 10.7         | 7.9          | 8.5         |
| Jul-20           | 12.7         | 9.7          | 10.5        |
| Jun-20           | 13.1         | 10.4         | 11.2        |
| May-20           | 13.2<br>10.7 | 11.8<br>12.3 | 13.0        |
| Apr-20<br>Mar-20 | 4.3          | 5.4          | 14.4<br>4.5 |
| Feb-20           | 2.8          | 3.5          | 3.8         |
| Jan-20           | 2.9          | 3.7          | 4.0         |
| Dec-19           | 2.5          | 3.2          | 3.4         |
| Nov-19           | 2.5          | 3.3          | 3.3         |
| Oct-19           | 2.4          | 3.3          | 3.3         |
| Sep-19           | 2.5          | 3.4          | 3.3         |
| Aug-19           | 2.6          | 3.7          | 3.8         |
| Jul-19           | 2.6          | 3.9          | 4.0         |
| Jun-19           | 2.6          | 3.8          | 3.8         |
| May-19           | 2.1          | 3.1          | 3.4         |
| Apr-19           | 2.0          | 3.1          | 3.3         |
| Mar-19           | 2.3          |              | 3.9         |
| Feb-19<br>Jan-19 | 2.5<br>2.6   |              | 4.1<br>4.4  |
| Dec-18           | 2.3          | 3.7          | 3.7         |
| Nov-18           | 2.3          | 3.6          | 3.5         |
| Oct-18           | 2.3          | 3.6          |             |
| Sep-18           | 2.4          |              | 3.6         |
| Aug-18           | 2.6          | 4.0          |             |
| Jul-18           | 2.6          | 4.1          | 4.1         |
| Jun-18           | 2.8          | 4.3          | 4.2         |
| May-18           | 2.4          | 3.6          | 3.6         |
| Apr-18           | 2.4          | 3.7          | 3.7         |
| Mar-18           | 2.7          |              |             |