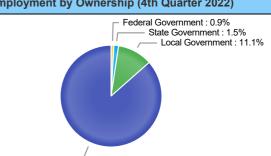

#### **Employment by Ownership (4th Quarter 2022)**

| Ownership          | Percentage |
|--------------------|------------|
| Federal Government | 0.9%       |
| State Government   | 1.5%       |
| Local Government   | 11.1%      |
| Private            | 86.6%      |

#### **Employment by Ownership (4th Quarter 2022)**

Private: 86.6%

| Ownership          | Percentage |
|--------------------|------------|
| Federal Government | 0.9%       |
| State Government   | 1.5%       |
| Local Government   | 11.1%      |
| Private            | 86.6%      |