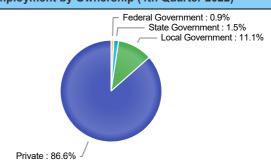

#### **Employment by Ownership (4th Quarter 2022)**

| Ownership          | Percentage |
|--------------------|------------|
| Federal Government | 0.9%       |
| State Government   | 1.5%       |
| Local Government   | 11.1%      |
| Private            | 86.6%      |