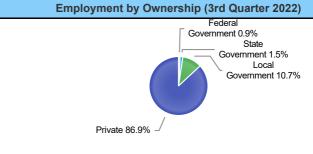

#### **Employment by Ownership (3rd Quarter 2022)**

Private: 86.9% -

| Ownership          | Percentage |
|--------------------|------------|
| Federal Government | 0.9%       |
| State Government   | 1.5%       |
| Local Government   | 10.7%      |
| Private            | 86.9%      |

# **Employment by Ownership (3rd Quarter 2022)** Federal Government : 0.9% State Government : 1.5% Local Government : 10.7% Private: 86.9% -

| Number of Employees in Firm | Percentage |
|-----------------------------|------------|
| 1-4                         | 4.4%       |
| 5-9                         | 5.6%       |
| 10-19                       | 8.6%       |
| 20-49                       | 15.6%      |
| 50-99                       | 13.4%      |
| 100-249                     | 16.6%      |
| 250-499                     | 11.6%      |
| 500-999                     | 8.4%       |
| 1000+                       | 15.6%      |
|                             |            |

| Ownership          | Percentage |
|--------------------|------------|
| Federal Government | 0.9%       |
| State Government   | 1.5%       |
| Local Government   | 10.7%      |
| Private            | 86.9%      |