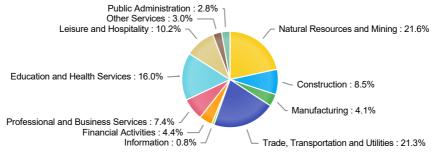

| Employment by Industry (4th Quarter 2022, Percent Change) |            |               |                       |                    |  |  |  |
|-----------------------------------------------------------|------------|---------------|-----------------------|--------------------|--|--|--|
| Industry                                                  | Employment | % of<br>Total | % Quarterly<br>Change | % Yearly<br>Change |  |  |  |
| Natural Resources and Mining                              | 53,889     | 21.6%         | 3.0%                  | 18.6%              |  |  |  |
| Construction                                              | 21,239     | 8.5%          | 3.3%                  | 24.2%              |  |  |  |
| Manufacturing                                             | 10,299     | 4.1%          | -0.8%                 | 6.4%               |  |  |  |
| Trade, Transportation and Utilities                       | 53,150     | 21.3%         | 2.4%                  | 3.2%               |  |  |  |
| Information                                               | 1,900      | 0.8%          | -10.8%                | 7.2%               |  |  |  |
| Financial Activities                                      | 10,918     | 4.4%          | 0.4%                  | 7.3%               |  |  |  |
| Professional and Business<br>Services                     | 18,583     | 7.4%          | 2.7%                  | 7.7%               |  |  |  |
| Education and Health Services                             | 40,110     | 16.0%         | 5.4%                  | 1.4%               |  |  |  |
| Leisure and Hospitality                                   | 25,579     | 10.2%         | -1.6%                 | 3.5%               |  |  |  |
| Other Services                                            | 7,442      | 3.0%          | 1.7%                  | 9.8%               |  |  |  |
| Public Administration                                     | 6,953      | 2.8%          | -0.8%                 | -4.0%              |  |  |  |

#### Employment by Industry (4th Quarter 2022)

| Industry                            | Q4 2022 Employment | % of Total | Q3 2022 Employment | % of Total | Q4 2021 Employment | % of Total | Quarterly Change | Yearly Change |
|-------------------------------------|--------------------|------------|--------------------|------------|--------------------|------------|------------------|---------------|
| Natural Resources and Mining        | 53,889             | 21.6%      | 52,310             | 21.4%      | 45,442             | 19.7%      | 3.0%             | 18.6%         |
| Construction                        | 21,239             | 8.5%       | 20,562             | 8.4%       | 17,099             | 7.4%       | 3.3%             | 24.2%         |
| Manufacturing                       | 10,299             | 4.1%       | 10,378             | 4.2%       | 9,683              | 4.2%       | -0.8%            | 6.4%          |
| Trade, Transportation and Utilities | 53,150             | 21.3%      | 51,899             | 21.2%      | 51,505             | 22.3%      | 2.4%             | 3.2%          |
| Information                         | 1,900              | 0.8%       | 2,130              | 0.9%       | 1,772              | 0.8%       | -10.8%           | 7.2%          |
| Financial Activities                | 10,918             | 4.4%       | 10,872             | 4.4%       | 10,176             | 4.4%       | 0.4%             | 7.3%          |
| Professional and Business Services  | 18,583             | 7.4%       | 18,103             | 7.4%       | 17,256             | 7.5%       | 2.7%             | 7.7%          |
| Education and Health Services       | 40,110             | 16.0%      | 38,064             | 15.6%      | 39,553             | 17.1%      | 5.4%             | 1.4%          |
| Leisure and Hospitality             | 25,579             | 10.2%      | 26,004             | 10.6%      | 24,719             | 10.7%      | -1.6%            | 3.5%          |
| Other Services                      | 7,442              | 3.0%       | 7,317              | 3.0%       | 6,776              | 2.9%       | 1.7%             | 9.8%          |
| Public Administration               | 6,953              | 2.8%       | 7,009              | 2.9%       | 7,240              | 3.1%       | -0.8%            | -4.0%         |

| Employment by Industry (4th Quarter 2022, Percent Change) |            |               |                       |                    |  |  |  |  |
|-----------------------------------------------------------|------------|---------------|-----------------------|--------------------|--|--|--|--|
| Industry                                                  | Employment | % of<br>Total | % Quarterly<br>Change | % Yearly<br>Change |  |  |  |  |
| Natural Resources and Mining                              | 53,889     | 21.6%         | 3.0%                  | 18.6%              |  |  |  |  |
| Construction                                              | 21,239     | 8.5%          | 3.3%                  | 24.2%              |  |  |  |  |
| Manufacturing                                             | 10,299     | 4.1%          | -0.8%                 | 6.4%               |  |  |  |  |
| Trade, Transportation and Utilities                       | 53,150     | 21.3%         | 2.4%                  | 3.2%               |  |  |  |  |
| Information                                               | 1,900      | 0.8%          | -10.8%                | 7.2%               |  |  |  |  |
| Financial Activities                                      | 10,918     | 4.4%          | 0.4%                  | 7.3%               |  |  |  |  |
| Professional and Business<br>Services                     | 18,583     | 7.4%          | 2.7%                  | 7.7%               |  |  |  |  |
| Education and Health Services                             | 40,110     | 16.0%         | 5.4%                  | 1.4%               |  |  |  |  |
| Leisure and Hospitality                                   | 25,579     | 10.2%         | -1.6%                 | 3.5%               |  |  |  |  |
| Other Services                                            | 7,442      | 3.0%          | 1.7%                  | 9.8%               |  |  |  |  |
| Public Administration                                     | 6,953      | 2.8%          | -0.8%                 | -4.0%              |  |  |  |  |

#### **Employment by Industry (4th Quarter 2022)**

| Industry                            | Q4 2022 Employment | % of Total | Q3 2022 Employment | % of Total | Q4 2021 Employment | % of Total | Quarterly Change | Yearly Change |
|-------------------------------------|--------------------|------------|--------------------|------------|--------------------|------------|------------------|---------------|
| Natural Resources and Mining        | 53,889             | 21.6%      | 52,310             | 21.4%      | 45,442             | 19.7%      | 3.0%             | 18.6%         |
| Construction                        | 21,239             | 8.5%       | 20,562             | 8.4%       | 17,099             | 7.4%       | 3.3%             | 24.2%         |
| Manufacturing                       | 10,299             | 4.1%       | 10,378             | 4.2%       | 9,683              | 4.2%       | -0.8%            | 6.4%          |
| Trade, Transportation and Utilities | 53,150             | 21.3%      | 51,899             | 21.2%      | 51,505             | 22.3%      | 2.4%             | 3.2%          |
| Information                         | 1,900              | 0.8%       | 2,130              | 0.9%       | 1,772              | 0.8%       | -10.8%           | 7.2%          |
| Financial Activities                | 10,918             | 4.4%       | 10,872             | 4.4%       | 10,176             | 4.4%       | 0.4%             | 7.3%          |
| Professional and Business Services  | 18,583             | 7.4%       | 18,103             | 7.4%       | 17,256             | 7.5%       | 2.7%             | 7.7%          |
| Education and Health Services       | 40,110             | 16.0%      | 38,064             | 15.6%      | 39,553             | 17.1%      | 5.4%             | 1.4%          |
| Leisure and Hospitality             | 25,579             | 10.2%      | 26,004             | 10.6%      | 24,719             | 10.7%      | -1.6%            | 3.5%          |
| Other Services                      | 7,442              | 3.0%       | 7,317              | 3.0%       | 6,776              | 2.9%       | 1.7%             | 9.8%          |
| Public Administration               | 6,953              | 2.8%       | 7,009              | 2.9%       | 7,240              | 3.1%       | -0.8%            | -4.0%         |