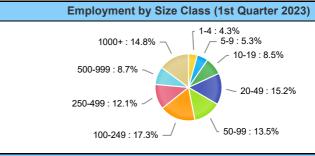

#### **Employment by Size Class (4th Quarter 2022)**

| Percentage |                                                                  |
|------------|------------------------------------------------------------------|
| 4.5%       |                                                                  |
| 5.4%       |                                                                  |
| 8.7%       |                                                                  |
| 15.0%      | Fe                                                               |
| 13.8%      |                                                                  |
| 17.8%      | St                                                               |
| 11.6%      | Lo                                                               |
| 7.9%       | _                                                                |
| 15.1%      | Pr                                                               |
|            | 4.5%<br>5.4%<br>8.7%<br>15.0%<br>13.8%<br>17.8%<br>11.6%<br>7.9% |

#### Employment by Size Class (4th Quarter 2022)

| Number of Employees in Firm | Percentage |   |
|-----------------------------|------------|---|
| 1-4                         | 4.5%       |   |
| 5-9                         | 5.4%       | - |
| 10-19                       | 8.7%       |   |
| 20-49                       | 15.0%      | F |
| 50-99                       | 13.8%      | _ |
| 100-249                     | 17.8%      | S |
| 250-499                     | 11.6%      | 1 |
| 500-999                     | 7.9%       |   |
| 1000+                       | 15.1%      | F |