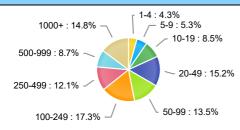

#### **Employment by Size Class (3rd Quarter 2022)**

| Number of Employees in Firm | Percentage |
|-----------------------------|------------|
| 1-4                         | 4.4%       |
| 5-9                         | 5.6%       |
| 10-19                       | 8.6%       |
| 20-49                       | 15.6%      |
| 50-99                       | 13.4%      |
| 100-249                     | 16.6%      |
| 250-499                     | 11.6%      |
| 500-999                     | 8.4%       |
| 1000+                       | 15.6%      |

### Employment by Size Class (3rd Quarter 2022)

| Number of Employees in Firm | Percentage |
|-----------------------------|------------|
| 1-4                         | 4.4%       |
| 5-9                         | 5.6%       |
| 10-19                       | 8.6%       |
| 20-49                       | 15.6%      |
| 50-99                       | 13.4%      |
| 100-249                     | 16.6%      |
| 250-499                     | 11.6%      |
| 500-999                     | 8.4%       |
| 1000+                       | 15.6%      |

# Employment by Size Class (3rd Quarter 2022) 1000+: 15.6% 500-999 : 8.4% 250-499 : 11.6%

100-249 : 16.6%

| (0100 4000000                                     | /          |
|---------------------------------------------------|------------|
| 1-4: 4.4%<br>5-9: 5.6%<br>10-19: 8.6<br>20-49: 19 | 5.6%       |
| Firm                                              | Percentage |
|                                                   |            |

#### **Employment by Size Class (4th Quarter 2022)**

| Percentage |                                                                  |
|------------|------------------------------------------------------------------|
| 4.5%       |                                                                  |
| 5.4%       |                                                                  |
| 8.7%       |                                                                  |
| 15.0%      | Fe                                                               |
| 13.8%      |                                                                  |
| 17.8%      | St                                                               |
| 11.6%      | Lo                                                               |
| 7.9%       | _                                                                |
| 15.1%      | Pr                                                               |
|            | 4.5%<br>5.4%<br>8.7%<br>15.0%<br>13.8%<br>17.8%<br>11.6%<br>7.9% |

#### Employment by Size Class (4th Quarter 2022)

| Number of Employees in Firm | Percentage |   |
|-----------------------------|------------|---|
| 1-4                         | 4.5%       |   |
| 5-9                         | 5.4%       | - |
| 10-19                       | 8.7%       |   |
| 20-49                       | 15.0%      | F |
| 50-99                       | 13.8%      | _ |
| 100-249                     | 17.8%      | S |
| 250-499                     | 11.6%      | 1 |
| 500-999                     | 7.9%       |   |
| 1000+                       | 15.1%      | F |