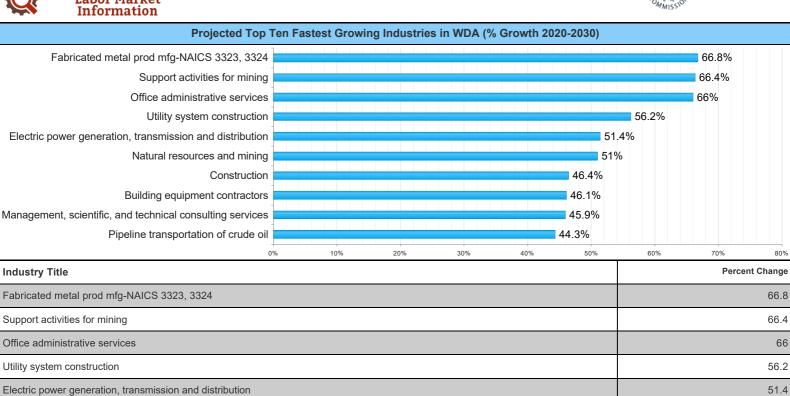

19           | 2.5          | 3.8          | 4.1          |
| Jan-19           | 2.6          | 4.2          | 4.4          |
| Dec-18           | 2.3          | 3.7          | 3.7          |
| Nov-18           | 2.3          | 3.6          | 3.5          |
| Oct-18           | 2.3          | 3.6          | 3.5          |
| Sep-18           | 2.4          | 3.8          | 3.6          |
| Aug-18           | 2.6          | 4.0          | 3.9          |
| Jul-18           | 2.6          | 4.1          | 4.1          |
| Jun-18           | 2.8          |              | 4.2          |

7/21/2023 9:05:12 AM Page 3 of 5



Natural resources and mining

Building equipment contractors

Pipeline transportation of crude oil

Management, scientific, and technical consulting services

Construction





51

46.4

46.1

45.9





#### **Average Weekly Wage (4th Quarter 2022)**



|       | Q4<br>2022 | Q3<br>2022 | Q4<br>2021 | Quarterly<br>Change | Yearly<br>Change |
|-------|------------|------------|------------|---------------------|------------------|
| WDA   | \$1,536    | \$1,488    | \$1,452    | \$48                | \$84             |
| Texas | \$1,372    | \$1,332    | \$1,375    | \$40                | \$-3             |
| US    | \$1,385    | \$1,334    | \$1,418    | \$51                | \$-33            |

#### **Employment by Size Class (4th Quarter 2022)**



|         | Number of Employees in Firm | Percentage |    |
|---------|-----------------------------|------------|----|
| 1-4     |                             | 4.5%       |    |
| 5-9     |