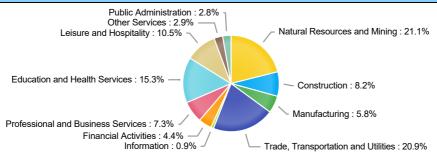

| Employment by Industry (3rd Quarter 2022, Percent Change) |                                                                                |                                                                                                                                      |                                                                                                                                                                                                                                                                                                                                                                                                                                                                                                            |  |  |  |
|-----------------------------------------------------------|--------------------------------------------------------------------------------|--------------------------------------------------------------------------------------------------------------------------------------|------------------------------------------------------------------------------------------------------------------------------------------------------------------------------------------------------------------------------------------------------------------------------------------------------------------------------------------------------------------------------------------------------------------------------------------------------------------------------------------------------------|--|--|--|
| Employment                                                | % of<br>Total                                                                  | % Quarterly<br>Change                                                                                                                | % Yearly<br>Change                                                                                                                                                                                                                                                                                                                                                                                                                                                                                         |  |  |  |
| 52,263                                                    | 21.1%                                                                          | 5.1%                                                                                                                                 | 20.0%                                                                                                                                                                                                                                                                                                                                                                                                                                                                                                      |  |  |  |
| 20,423                                                    | 8.2%                                                                           | 4.3%                                                                                                                                 | 25.8%                                                                                                                                                                                                                                                                                                                                                                                                                                                                                                      |  |  |  |
| 14,386                                                    | 5.8%                                                                           | 2.9%                                                                                                                                 | 53.3%                                                                                                                                                                                                                                                                                                                                                                                                                                                                                                      |  |  |  |
| 51,791                                                    | 20.9%                                                                          | 2.2%                                                                                                                                 | 4.8%                                                                                                                                                                                                                                                                                                                                                                                                                                                                                                       |  |  |  |
| 2,129                                                     | 0.9%                                                                           | 11.3%                                                                                                                                | 11.9%                                                                                                                                                                                                                                                                                                                                                                                                                                                                                                      |  |  |  |
| 10,864                                                    | 4.4%                                                                           | 2.4%                                                                                                                                 | 8.3%                                                                                                                                                                                                                                                                                                                                                                                                                                                                                                       |  |  |  |
| 18,079                                                    | 7.3%                                                                           | 2.2%                                                                                                                                 | 8.8%                                                                                                                                                                                                                                                                                                                                                                                                                                                                                                       |  |  |  |
| 38,079                                                    | 15.3%                                                                          | -2.8%                                                                                                                                | 1.4%                                                                                                                                                                                                                                                                                                                                                                                                                                                                                                       |  |  |  |
| 25,971                                                    | 10.5%                                                                          | 1.1%                                                                                                                                 | 3.8%                                                                                                                                                                                                                                                                                                                                                                                                                                                                                                       |  |  |  |
| 7,122                                                     | 2.9%                                                                           | 1.4%                                                                                                                                 | 6.6%                                                                                                                                                                                                                                                                                                                                                                                                                                                                                                       |  |  |  |
| 6,982                                                     | 2.8%                                                                           | -1.6%                                                                                                                                | -4.0%                                                                                                                                                                                                                                                                                                                                                                                                                                                                                                      |  |  |  |
|                                                           | Employment 52,263 20,423 14,386 51,791 2,129 10,864 18,079 38,079 25,971 7,122 | Employment 52,263 21.1% 20,423 8.2% 14,386 5.8% 51,791 20.9% 2,129 0.9% 10,864 4.4% 18,079 7.3% 38,079 15.3% 25,971 10.5% 7,122 2.9% | Employment         % of Total         % Quarterly Change           52,263         21.1%         5.1%           20,423         8.2%         4.3%           14,386         5.8%         2.9%           51,791         20.9%         2.2%           2,129         0.9%         11.3%           10,864         4.4%         2.4%           18,079         7.3%         2.2%           38,079         15.3%         -2.8%           25,971         10.5%         1.1%           7,122         2.9%         1.4% |  |  |  |

#### **Employment by Industry (3rd Quarter 2022)**

| Industry                            | Q3 2022 Employment | % of Total | Q2 2022 Employment | % of Total | Q3 2021 Employment | % of Total | Quarterly Change | Yearly Change |
|-------------------------------------|--------------------|------------|--------------------|------------|--------------------|------------|------------------|---------------|
| Natural Resources and Mining        | 52,263             | 21.1%      | 49,732             | 20.4%      | 43,546             | 19.5%      | 5.1%             | 20.0%         |
| Construction                        | 20,423             | 8.2%       | 19,583             | 8.1%       | 16,231             | 7.3%       | 4.3%             | 25.8%         |
| Manufacturing                       | 14,386             | 5.8%       | 13,982             | 5.7%       | 9,387              | 4.2%       | 2.9%             | 53.3%         |
| Trade, Transportation and Utilities | 51,791             | 20.9%      | 50,695             | 20.8%      | 49,418             | 22.1%      | 2.2%             | 4.8%          |
| Information                         | 2,129              | 0.9%       | 1,913              | 0.8%       | 1,902              | 0.9%       | 11.3%            | 11.9%         |
| Financial Activities                | 10,864             | 4.4%       | 10,614             | 4.4%       | 10,031             | 4.5%       | 2.4%             | 8.3%          |
| Professional and Business Services  | 18,079             | 7.3%       | 17,692             | 7.3%       | 16,616             | 7.4%       | 2.2%             | 8.8%          |
| Education and Health Services       | 38,079             | 15.3%      | 39,185             | 16.1%      | 37,540             | 16.8%      | -2.8%            | 1.4%          |
| Leisure and Hospitality             | 25,971             | 10.5%      | 25,691             | 10.6%      | 25,027             | 11.2%      | 1.1%             | 3.8%          |
| Other Services                      | 7,122              | 2.9%       | 7,025              | 2.9%       | 6,678              | 3.0%       | 1.4%             | 6.6%          |
| Public Administration               | 6,982              | 2.8%       | 7,098              | 2.9%       | 7,271              | 3.3%       | -1.6%            | -4.0%         |

| . , ,                                 |            |               |                       | 0 /                |
|---------------------------------------|------------|---------------|-----------------------|--------------------|
| Industry                              | Employment | % of<br>Total | % Quarterly<br>Change | % Yearly<br>Change |
| Natural Resources and Mining          | 52,263     | 21.1%         | 5.1%                  | 20.0%              |
| Construction                          | 20,423     | 8.2%          | 4.3%                  | 25.8%              |
| Manufacturing                         | 14,386     | 5.8%          | 2.9%                  | 53.3%              |
| Trade, Transportation and Utilities   | 51,791     | 20.9%         | 2.2%                  | 4.8%               |
| Information                           | 2,129      | 0.9%          | 11.3%                 | 11.9%              |
| Financial Activities                  | 10,864     | 4.4%          | 2.4%                  | 8.3%               |
| Professional and Business<br>Services | 18,079     | 7.3%          | 2.2%                  | 8.8%               |
| Education and Health Services         | 38,079     | 15.3%         | -2.8%                 | 1.4%               |
| Leisure and Hospitality               | 25,971     | 10.5%         | 1.1%                  | 3.8%               |
| Other Services                        | 7,122      | 2.9%          | 1.4%                  | 6.6%               |
| Public Administration                 | 6,982      | 2.8%          | -1.6%                 | -4.0%              |
|                                       |            |               |                       |                    |

#### Employment by Industry (3rd Quarter 2022)

| Industry                            | Q3 2022 Employment | % of Total | Q2 2022 Employment | % of Total | Q3 2021 Employment | % of Total | Quarterly Change | Yearly Change |
|-------------------------------------|--------------------|------------|--------------------|------------|--------------------|------------|------------------|---------------|
| Natural Resources and Mining        | 52,263             | 21.1%      | 49,732             | 20.4%      | 43,546             | 19.5%      | 5.1%             | 20.0%         |
| Construction                        | 20,423             | 8.2%       | 19,583             | 8.1%       | 16,231             | 7.3%       | 4.3%             | 25.8%         |
| Manufacturing                       | 14,386             | 5.8%       | 13,982             | 5.7%       | 9,387              | 4.2%       | 2.9%             | 53.3%         |
| Trade, Transportation and Utilities | 51,791             | 20.9%      | 50,695             | 20.8%      | 49,418             | 22.1%      | 2.2%             | 4.8%          |
| Information                         | 2,129              | 0.9%       | 1,913              | 0.8%       | 1,902              | 0.9%       | 11.3%            | 11.9%         |
| Financial Activities                | 10,864             | 4.4%       | 10,614             | 4.4%       | 10,031             | 4.5%       | 2.4%             | 8.3%          |
| Professional and Business Services  | 18,079             | 7.3%       | 17,692             | 7.3%       | 16,616             | 7.4%       | 2.2%             | 8.8%          |
| Education and Health Services       | 38,079             | 15.3%      | 39,185             | 16.1%      | 37,540             | 16.8%      | -2.8%            | 1.4%          |
| Leisure and Hospitality             | 25,971             | 10.5%      | 25,691             | 10.6%      | 25,027             | 11.2%      | 1.1%             | 3.8%          |
| Other Services                      | 7,122              | 2.9%       | 7,025              | 2.9%       | 6,678              | 3.0%       | 1.4%             | 6.6%          |
| Public Administration               | 6,982              | 2.8%       | 7,098              | 2.9%       | 7,271              | 3.3%       | -1.6%            | -4.0%         |

| Industry                              | Employment | % of<br>Total | % Quarterly<br>Change | % Yearly<br>Change |  |  |
|---------------------------------------|------------|---------------|-----------------------|--------------------|--|--|
| Natural Resources and Mining          | 52,263     | 21.1%         | 5.1%                  | 20.0%              |  |  |
| Construction                          | 20,423     | 8.2%          | 4.3%                  | 25.8%              |  |  |
| Manufacturing                         | 14,386     | 5.8%          | 2.9%                  | 53.3%              |  |  |
| Trade, Transportation and Utilities   | 51,791     | 20.9%         | 2.2%                  | 4.8%               |  |  |
| Information                           | 2,129      | 0.9%          | 11.3%                 | 11.9%              |  |  |
| Financial Activities                  | 10,864     | 4.4%          | 2.4%                  | 8.3%               |  |  |
| Professional and Business<br>Services | 18,079     | 7.3%          | 2.2%                  | 8.8%               |  |  |
| Education and Health Services         | 38,079     | 15.3%         | -2.8%                 | 1.4%               |  |  |
| Leisure and Hospitality               | 25,971     | 10.5%         | 1.1%                  | 3.8%               |  |  |
| Other Services                        | 7,122      | 2.9%          | 1.4%                  | 6.6%               |  |  |
| Public Administration                 | 6,982      | 2.8%          | -1.6%                 | -4.0%              |  |  |