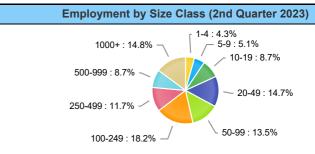

#### **Employment by Size Class (3rd Quarter 2022)**

| Number of Employees in Firm | Percentage |
|-----------------------------|------------|
| 1-4                         | 4.4%       |
| 5-9                         | 5.6%       |
| 10-19                       | 8.6%       |
| 20-49                       | 15.6%      |
| 50-99                       | 13.4%      |
| 100-249                     | 16.6%      |
| 250-499                     | 11.6%      |
| 500-999                     | 8.4%       |
| 1000+                       | 15.6%      |

### Employment by Size Class (3rd Quarter 2022)

| Number of Employees in Firm | Percentage |
|-----------------------------|------------|
| 1-4                         | 4.4%       |
| 5-9                         | 5.6%       |
| 10-19                       | 8.6%       |
| 20-49                       | 15.6%      |
| 50-99                       | 13.4%      |
| 100-249                     | 16.6%      |
| 250-499                     | 11.6%      |
| 500-999                     | 8.4%       |
| 1000+                       | 15.6%      |

# Employment by Size Class (3rd Quarter 2022) 1000+: 15.6% 500-999 : 8.4% 250-499 : 11.6%

100-249 : 16.6%

| (0100 4000000                                     | /          |
|---------------------------------------------------|------------|
| 1-4: 4.4%<br>5-9: 5.6%<br>10-19: 8.6<br>20-49: 19 | 5.6%       |
| Firm                                              | Percentage |
|                                                   |            |

#### **Employment by Size Class (4th Quarter 2022)**

| Percentage |                                                                  |
|------------|------------------------------------------------------------------|
| 4.5%       |                                                                  |
| 5.4%       |                                                                  |
| 8.7%       |                                                                  |
| 15.0%      | Fe                                                               |
| 13.8%      |                                                                  |
| 17.8%      | St                                                               |
| 11.6%      | Lo                                                               |
| 7.9%       | _                                                                |
| 15.1%      | Pr                                                               |
|            | 4.5%<br>5.4%<br>8.7%<br>15.0%<br>13.8%<br>17.8%<br>11.6%<br>7.9% |

#### Employment by Size Class (4th Quarter 2022)

| Number of Employees in Firm | Percentage |   |
|-----------------------------|------------|---|
| 1-4                         | 4.5%       |   |
| 5-9                         | 5.4%       | - |
| 10-19                       | 8.7%       |   |
| 20-49                       | 15.0%      | F |
| 50-99                       | 13.8%      | _ |
| 100-249                     | 17.8%      | S |
| 250-499                     | 11.6%      | 1 |
| 500-999                     | 7.9%       |   |
| 1000+                       | 15.1%      | F |