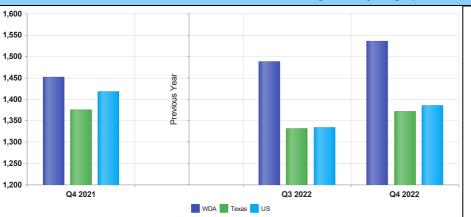

#### **Average Weekly Wage (4th Quarter 2022)**

|       | Q4<br>2022 | Q3<br>2022 | Q4<br>2021 | Quarterly<br>Change | Yearly<br>Change |
|-------|------------|------------|------------|---------------------|------------------|
| WDA   | \$1,536    | \$1,488    | \$1,452    | \$48                | \$84             |
| Texas | \$1,372    | \$1,332    | \$1,375    | \$40                | \$-3             |
| US    | \$1,385    | \$1,334    | \$1,418    | \$51                | \$-33            |