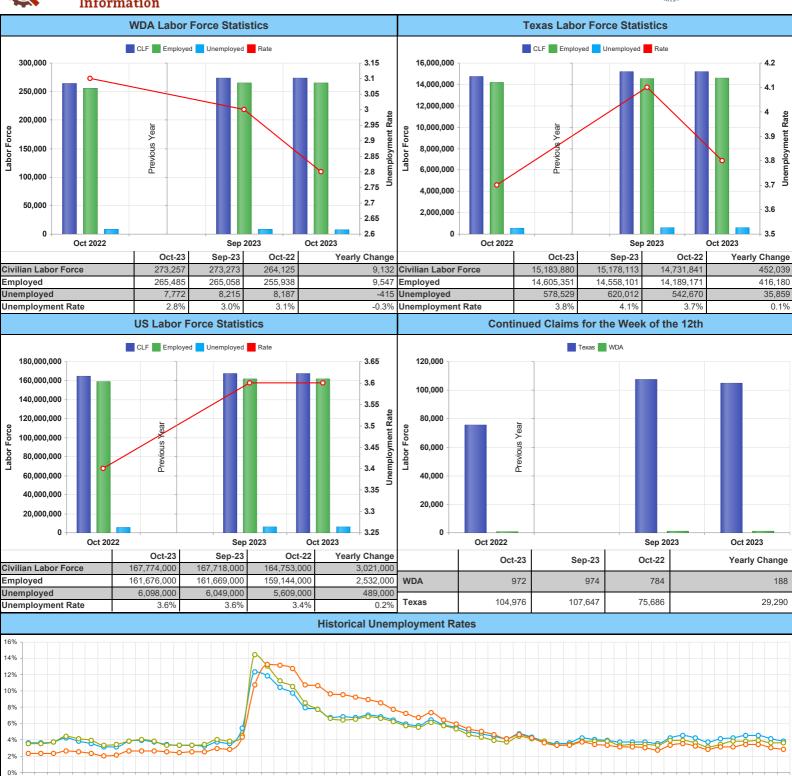

| April 2023                 |                              |                     |             |               |  |  |  |  |  |
|----------------------------|------------------------------|---------------------|-------------|---------------|--|--|--|--|--|
| WDA Labor Force Statistics |                              |                     |             |               |  |  |  |  |  |
|                            | Apr-23                       | Mar-23              | Apr-22      | Yearly Change |  |  |  |  |  |
| Civilian Labor Force       | 271,360                      | 273,006             | 259,175     | 12,185        |  |  |  |  |  |
| Employed                   | 263,815                      | 264,309             | 250,685     | 13,130        |  |  |  |  |  |
| Unemployed                 | 7,545                        | 8,697               | 8,490       | -945          |  |  |  |  |  |
| Unemployment Rate          | 2.8%                         | 3.2%                | 3.3%        | -0.5%         |  |  |  |  |  |
|                            | Texas Labor Force Statistics |                     |             |               |  |  |  |  |  |
|                            | Apr-23                       | Mar-23              | Apr-22      | Yearly Change |  |  |  |  |  |
| Civilian Labor Force       | 15,019,711                   | 15,118,242          | 14,592,934  | 426,777       |  |  |  |  |  |
| Employed                   | 14,468,512                   | 14,486,045          | 14,076,764  | 391,748       |  |  |  |  |  |
| Unemployed                 | 551,199                      | 632,197             | 516,170     | 35,029        |  |  |  |  |  |
| Unemployment Rate          | 3.7%                         | 4.2%                | 3.5%        | 0.2%          |  |  |  |  |  |
|                            | US Lal                       | bor Force Statistic | cs          |               |  |  |  |  |  |
|                            | Apr-23                       | Mar-23              | Apr-22      | Yearly Change |  |  |  |  |  |
| Civilian Labor Force       | 166,221,000                  | 166,783,000         | 163,449,000 | 2,772,000     |  |  |  |  |  |
| Employed                   | 161,075,000                  | 160,741,000         | 157,991,000 | 3,084,000     |  |  |  |  |  |
| Unemployed                 | 5,146,000                    | , ,                 | , ,         | ,             |  |  |  |  |  |
| Unemployment Rate          | 3.1%                         | 3.6%                | 3.3%        | -0.2%         |  |  |  |  |  |
|                            | Continued Clai               | ims for the Week o  |             |               |  |  |  |  |  |
|                            | Apr-23                       | Mar-23              | Apr-22      | Yearly Change |  |  |  |  |  |
| WDA                        | 938                          |                     |             |               |  |  |  |  |  |
| Texas                      | 100,999                      | 102,867             | 73,040      | 27,959        |  |  |  |  |  |
| ployment Rates             |                              |                     |             |               |  |  |  |  |  |