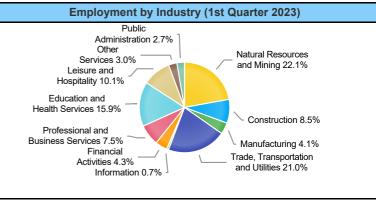

| Employment by Industry (4th Quarter 2022, Percent Change) |            |               |                       |                    |  |  |  |
|-----------------------------------------------------------|------------|---------------|-----------------------|--------------------|--|--|--|
| Industry                                                  | Employment | % of<br>Total | % Quarterly<br>Change | % Yearly<br>Change |  |  |  |
| Natural Resources and Mining                              | 53,889     | 21.6%         | 3.0%                  | 18.6%              |  |  |  |
| Construction                                              | 21,239     | 8.5%          | 3.3%                  | 24.2%              |  |  |  |
| Manufacturing                                             | 10,299     | 4.1%          | -0.8%                 | 6.4%               |  |  |  |
| Trade, Transportation and Utilities                       | 53,150     | 21.3%         | 2.4%                  | 3.2%               |  |  |  |
| Information                                               | 1,900      | 0.8%          | -10.8%                | 7.2%               |  |  |  |
| Financial Activities                                      | 10,918     | 4.4%          | 0.4%                  | 7.3%               |  |  |  |
| Professional and Business<br>Services                     | 18,583     | 7.4%          | 2.7%                  | 7.7%               |  |  |  |
| Education and Health Services                             | 40,110     | 16.0%         | 5.4%                  | 1.4%               |  |  |  |
| Leisure and Hospitality                                   | 25,579     | 10.2%         | -1.6%                 | 3.5%               |  |  |  |
| Other Services                                            | 7,442      | 3.0%          | 1.7%                  | 9.8%               |  |  |  |
| Public Administration                                     | 6,953      | 2.8%          | -0.8%                 | -4.0%              |  |  |  |

#### Employment by Industry (4th Quarter 2022)

| Industry                            | Q4 2022 Employment | % of Total | Q3 2022 Employment | % of Total | Q4 2021 Employment | % of Total | Quarterly Change | Yearly Change |
|-------------------------------------|--------------------|------------|--------------------|------------|--------------------|------------|------------------|---------------|
| Natural Resources and Mining        | 53,889             | 21.6%      | 52,310             | 21.4%      | 45,442             | 19.7%      | 3.0%             | 18.6%         |
| Construction                        | 21,239             | 8.5%       | 20,562             | 8.4%       | 17,099             | 7.4%       | 3.3%             | 24.2%         |
| Manufacturing                       | 10,299             | 4.1%       | 10,378             | 4.2%       | 9,683              | 4.2%       | -0.8%            | 6.4%          |
| Trade, Transportation and Utilities | 53,150             | 21.3%      | 51,899             | 21.2%      | 51,505             | 22.3%      | 2.4%             | 3.2%          |
| Information                         | 1,900              | 0.8%       | 2,130              | 0.9%       | 1,772              | 0.8%       | -10.8%           | 7.2%          |
| Financial Activities                | 10,918             | 4.4%       | 10,872             | 4.4%       | 10,176             | 4.4%       | 0.4%             | 7.3%          |
| Professional and Business Services  | 18,583             | 7.4%       | 18,103             | 7.4%       | 17,256             | 7.5%       | 2.7%             | 7.7%          |
| Education and Health Services       | 40,110             | 16.0%      | 38,064             | 15.6%      | 39,553             | 17.1%      | 5.4%             | 1.4%          |
| Leisure and Hospitality             | 25,579             | 10.2%      | 26,004             | 10.6%      | 24,719             | 10.7%      | -1.6%            | 3.5%          |
| Other Services                      | 7,442              | 3.0%       | 7,317              | 3.0%       | 6,776              | 2.9%       | 1.7%             | 9.8%          |
| Public Administration               | 6,953              | 2.8%       | 7,009              | 2.9%       | 7,240              | 3.1%       | -0.8%            | -4.0%         |

| Employment by Industry (4th Quarter 2022, Percent Change) |            |               |                       |                    |  |  |  |  |
|-----------------------------------------------------------|------------|---------------|-----------------------|--------------------|--|--|--|--|
| Industry                                                  | Employment | % of<br>Total | % Quarterly<br>Change | % Yearly<br>Change |  |  |  |  |
| Natural Resources and Mining                              | 53,889     | 21.6%         | 3.0%                  | 18.6%              |  |  |  |  |
| Construction                                              | 21,239     | 8.5%          | 3.3%                  | 24.2%              |  |  |  |  |
| Manufacturing                                             | 10,299     | 4.1%          | -0.8%                 | 6.4%               |  |  |  |  |
| Trade, Transportation and Utilities                       | 53,150     | 21.3%         | 2.4%                  | 3.2%               |  |  |  |  |
| Information                                               | 1,900      | 0.8%          | -10.8%                | 7.2%               |  |  |  |  |
| Financial Activities                                      | 10,918     | 4.4%          | 0.4%                  | 7.3%               |  |  |  |  |
| Professional and Business<br>Services                     | 18,583     | 7.4%          | 2.7%                  | 7.7%               |  |  |  |  |
| Education and Health Services                             | 40,110     | 16.0%         | 5.4%                  | 1.4%               |  |  |  |  |
| Leisure and Hospitality                                   | 25,579     | 10.2%         | -1.6%                 | 3.5%               |  |  |  |  |
| Other Services                                            | 7,442      | 3.0%          | 1.7%                  | 9.8%               |  |  |  |  |
| Public Administration                                     | 6,953      | 2.8%          | -0.8%                 | -4.0%              |  |  |  |  |

#### **Employment by Industry (4th Quarter 2022)**

| Industry                            | Q4 2022 Employment | % of Total | Q3 2022 Employment | % of Total | Q4 2021 Employment | % of Total | Quarterly Change | Yearly Change |
|-------------------------------------|--------------------|------------|--------------------|------------|--------------------|------------|------------------|---------------|
| Natural Resources and Mining        | 53,889             | 21.6%      | 52,310             | 21.4%      | 45,442             | 19.7%      | 3.0%             | 18.6%         |
| Construction                        | 21,239             | 8.5%       | 20,562             | 8.4%       | 17,099             | 7.4%       | 3.3%             | 24.2%         |
| Manufacturing                       | 10,299             | 4.1%       | 10,378             | 4.2%       | 9,683              | 4.2%       | -0.8%            | 6.4%          |
| Trade, Transportation and Utilities | 53,150             | 21.3%      | 51,899             | 21.2%      | 51,505             | 22.3%      | 2.4%             | 3.2%          |
| Information                         | 1,900              | 0.8%       | 2,130              | 0.9%       | 1,772              | 0.8%       | -10.8%           | 7.2%          |
| Financial Activities                | 10,918             | 4.4%       | 10,872             | 4.4%       | 10,176             | 4.4%       | 0.4%             | 7.3%          |
| Professional and Business Services  | 18,583             | 7.4%       | 18,103             | 7.4%       | 17,256             | 7.5%       | 2.7%             | 7.7%          |
| Education and Health Services       | 40,110             | 16.0%      | 38,064             | 15.6%      | 39,553             | 17.1%      | 5.4%             | 1.4%          |
| Leisure and Hospitality             | 25,579             | 10.2%      | 26,004             | 10.6%      | 24,719             | 10.7%      | -1.6%            | 3.5%          |
| Other Services                      | 7,442              | 3.0%       | 7,317              | 3.0%       | 6,776              | 2.9%       | 1.7%             | 9.8%          |
| Public Administration               | 6,953              | 2.8%       | 7,009              | 2.9%       | 7,240              | 3.1%       | -0.8%            | -4.0%         |