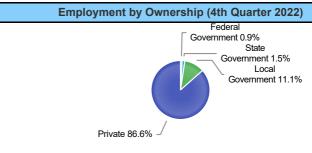

#### **Employment by Ownership (4th Quarter 2022)**

| Ownership          | Percentage |
|--------------------|------------|
| Federal Government | 0.9%       |
| State Government   | 1.5%       |
| Local Government   | 11.1%      |
| Private            | 86.6%      |

#### **Employment by Ownership (4th Quarter 2022)**

Private: 86.6%

| Ownership          | Percentage |
|--------------------|------------|
| Federal Government | 0.9%       |
| State Government   | 1.5%       |
| Local Government   | 11.1%      |
| Private            | 86.6%      |