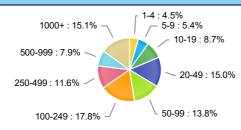

#### **Employment by Size Class (4th Quarter 2022)**

| Percentage |                                                                  |
|------------|------------------------------------------------------------------|
| 4.5%       |                                                                  |
| 5.4%       |                                                                  |
| 8.7%       |                                                                  |
| 15.0%      | Fe                                                               |
| 13.8%      |                                                                  |
| 17.8%      | St                                                               |
| 11.6%      | Lo                                                               |
| 7.9%       | _                                                                |
| 15.1%      | Pr                                                               |
|            | 4.5%<br>5.4%<br>8.7%<br>15.0%<br>13.8%<br>17.8%<br>11.6%<br>7.9% |

#### Employment by Size Class (4th Quarter 2022)

| Number of Employees in Firm | Percentage |   |
|-----------------------------|------------|---|
| 1-4                         | 4.5%       |   |
| 5-9                         | 5.4%       | - |
| 10-19                       | 8.7%       |   |
| 20-49                       | 15.0%      | F |
| 50-99                       | 13.8%      | _ |
| 100-249                     | 17.8%      | S |
| 250-499                     | 11.6%      | 1 |
| 500-999                     | 7.9%       |   |
| 1000+                       | 15.1%      | F |