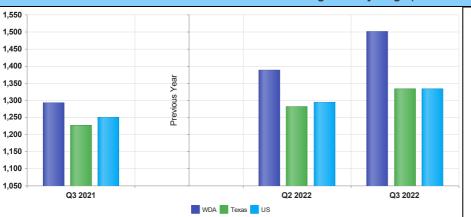

# Historical Unemployment Rates

|                                                 | Average weekly wage (3rd Quarter 2022) |         |         |       |       |  |  |
|-------------------------------------------------|----------------------------------------|---------|---------|-------|-------|--|--|
| Q3 2022 Q2 2022 Q3 2021 Quarterly Change Yearly |                                        |         |         |       |       |  |  |
| VDA                                             | \$1,501                                | \$1,388 | \$1,293 | \$113 | \$208 |  |  |
| exas                                            | \$1,333                                | \$1,282 | \$1,227 | \$51  | \$106 |  |  |
| JS                                              | \$1,334                                | \$1,294 | \$1,250 | \$40  | \$84  |  |  |
|                                                 |                                        |         |         |       |       |  |  |

#### Average Weekly Wage (3rd Quarter 2022)

|       | Q3<br>2022 | Q2<br>2022 | Q3<br>2021 | Quarterly<br>Change | Yearly<br>Change |
|-------|------------|------------|------------|---------------------|------------------|
| WDA   | \$1,501    | \$1,388    | \$1,293    | \$113               | \$208            |
| Texas | \$1,333    | \$1,282    | \$1,227    | \$51                | \$106            |
| US    | \$1,334    | \$1,294    | \$1,250    | \$40                | \$84             |

#### 

**Historical Unem** 

|                                                           | Average Weekly Wage (3rd Quarter 2022)                 |         |         |      |       |  |  |  |
|-----------------------------------------------------------|--------------------------------------------------------|---------|---------|------|-------|--|--|--|
|                                                           | Q3 2022 Q2 2022 Q3 2021 Quarterly Change Yearly Change |         |         |      |       |  |  |  |
| <b>VDA</b> \$1,501 \$1,388 \$1,293 \$113                  |                                                        |         |         |      |       |  |  |  |
| exas                                                      | \$1,333                                                | \$1,282 | \$1,227 | \$51 | \$106 |  |  |  |
| JS                                                        | <b>S</b> \$1,334 \$1,294 \$1,250 \$40 \$               |         |         |      |       |  |  |  |
| Employment by Industry (3rd Quarter 2022, Percent Change) |                                                        |         |         |      |       |  |  |  |

#### Average Weekly Wage (3rd Quarter 2022)

|       | Q3<br>2022 | Q2<br>2022 | Q3<br>2021 | Quarterly<br>Change | -     |
|-------|------------|------------|------------|---------------------|-------|
| WDA   | \$1,501    | \$1,388    | \$1,293    | \$113               | \$208 |
| Texas | \$1,333    | \$1,282    | \$1,227    | \$51                | \$106 |
| US    | \$1,334    | \$1,294    | \$1,250    | \$40                | \$84  |

#### 

| Avoided victory viago (ora quartor 2022)                  |         |         |         |                  |               |  |
|-----------------------------------------------------------|---------|---------|---------|------------------|---------------|--|
|                                                           | Q3 2022 | Q2 2022 | Q3 2021 | Quarterly Change | Yearly Change |  |
| VDA                                                       | \$1,501 | \$1,388 | \$1,293 | \$113            | \$208         |  |
| exas                                                      | \$1,333 | \$1,282 | \$1,227 | \$51             | \$106         |  |
| JS                                                        | \$1,334 | \$1,294 | \$1,250 | \$40             | \$84          |  |
| Employment by Industry (3rd Quarter 2022, Percent Change) |         |         |         |                  |               |  |

## Average Weekly Wage (3rd Quarter 2022)

|       | Q3<br>2022 | Q2<br>2022 | Q3<br>2021 | Quarterly<br>Change | Yearly<br>Change |
|-------|------------|------------|------------|---------------------|------------------|
| WDA   | \$1,501    | \$1,388    | \$1,293    | \$113               | \$208            |
| Texas | \$1,333    | \$1,282    | \$1,227    | \$51                | \$106            |
| us    | \$1,334    | \$1,294    | \$1,250    | \$40                | \$84             |