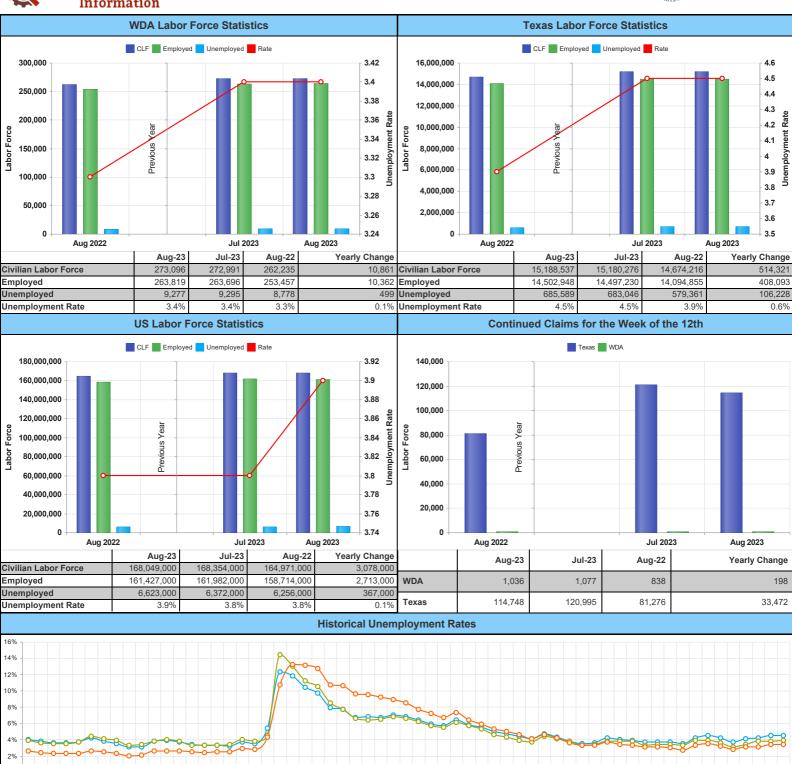

| April 2023                 |                              |                     |             |               |  |  |  |  |  |
|----------------------------|------------------------------|---------------------|-------------|---------------|--|--|--|--|--|
| WDA Labor Force Statistics |                              |                     |             |               |  |  |  |  |  |
|                            | Apr-23                       | Mar-23              | Apr-22      | Yearly Change |  |  |  |  |  |
| Civilian Labor Force       | 271,360                      | 273,006             | 259,175     | 12,185        |  |  |  |  |  |
| Employed                   | 263,815                      | 264,309             | 250,685     | 13,130        |  |  |  |  |  |
| Unemployed                 | 7,545                        | 8,697               | 8,490       | -945          |  |  |  |  |  |
| Unemployment Rate          | 2.8%                         | 3.2%                | 3.3%        | -0.5%         |  |  |  |  |  |
|                            | Texas Labor Force Statistics |                     |             |               |  |  |  |  |  |
|                            | Apr-23                       | Mar-23              | Apr-22      | Yearly Change |  |  |  |  |  |
| Civilian Labor Force       | 15,019,711                   | 15,118,242          | 14,592,934  | 426,777       |  |  |  |  |  |
| Employed                   | 14,468,512                   | 14,486,045          | 14,076,764  | 391,748       |  |  |  |  |  |
| Unemployed                 | 551,199                      | 632,197             | 516,170     | 35,029        |  |  |  |  |  |
| Unemployment Rate          | 3.7%                         | 4.2%                | 3.5%        | 0.2%          |  |  |  |  |  |
|                            | US Lal                       | bor Force Statistic | cs          |               |  |  |  |  |  |
|                            | Apr-23                       | Mar-23              | Apr-22      | Yearly Change |  |  |  |  |  |
| Civilian Labor Force       | 166,221,000                  | 166,783,000         | 163,449,000 | 2,772,000     |  |  |  |  |  |
| Employed                   | 161,075,000                  | 160,741,000         | 157,991,000 | 3,084,000     |  |  |  |  |  |
| Unemployed                 | 5,146,000                    | , ,                 | , ,         | ,             |  |  |  |  |  |
| Unemployment Rate          | 3.1%                         | 3.6%                | 3.3%        | -0.2%         |  |  |  |  |  |
|                            | Continued Clai               | ims for the Week o  |             |               |  |  |  |  |  |
|                            | Apr-23                       | Mar-23              | Apr-22      | Yearly Change |  |  |  |  |  |
| WDA                        | 938                          |                     |             |               |  |  |  |  |  |
| Texas                      | 100,999                      | 102,867             | 73,040      | 27,959        |  |  |  |  |  |
| ployment Rates             |                              |                     |             |               |  |  |  |  |  |

<sup>\*</sup>The average weekly wage for U.S. for the latest quarter is not available. It will be updated shortly.

| Months           | WDA          | Texas        | US           |
|------------------|--------------|--------------|--------------|
| Apr-23           | 2.8          |              | 3.1          |
| Mar-23           | 3.2          | 4.2          | 3.6          |
| Feb-23           | 3.5          | 4.5          |              |
| Jan-23           | 3.3          | 4.2          |              |
| Dec-22           | 2.7          | 3.5          | 3.3          |
| Nov-22           | 3.0          | 3.7          | 3.4          |
| Oct-22           | 3.1<br>3.1   | 3.7<br>3.7   | 3.4<br>3.3   |
| Sep-22<br>Aug-22 | 3.3          | 3.9          |              |
| Jul-22           | 3.4          | 4.0          |              |
| Jun-22           | 3.7          | 4.2          |              |
| May-22           | 3.3          | 3.6          |              |
| Apr-22           | 3.3          | 3.5          |              |
| Mar-22           | 3.6          | 3.8          |              |
| Feb-22           | 4.2          | 4.3          | 4.1          |
| Jan-22           | 4.6          | 4.7          | 4.4          |
| Dec-21           | 4.1          | 4.1          | 3.7          |
| Nov-21           | 4.6          | 4.4          | 3.9          |
| Oct-21           | 5.0          | 4.7          | 4.3          |
| Sep-21           | 5.3          | 5.0          | 4.6          |
| Aug-21           | 5.9          | 5.5          |              |
| Jul-21           | 6.4          | 5.8<br>6.4   | 5.7<br>6.1   |
| Jun-21<br>May-21 | 6.7          | 5.7          |              |
| Apr-21           | 7.2          | 5.9          | 5.7          |
| Mar-21           | 7.7          | 6.4          |              |
| Feb-21           | 8.5          | 6.8          | 6.6          |
| Jan-21           | 8.9          | 7.0          | 6.8          |
| Dec-20           | 9.2          | 6.7          | 6.5          |
| Nov-20           | 9.5          | 6.8          | 6.4          |
| Oct-20           | 9.6          | 6.7          | 6.6          |
| Sep-20           | 10.6         | 7.7          | 7.7          |
| Aug-20           | 10.7         | 7.9          |              |
| Jul-20           | 12.7         | 9.7          | 10.5         |
| Jun-20           | 13.1         | 10.4         | 11.2         |
| May-20<br>Apr-20 | 13.2<br>10.7 | 11.8<br>12.3 | 13.0<br>14.4 |
| Арг-20<br>Mar-20 | 4.3          | 5.4          | 4.5          |
| Feb-20           | 2.8          | 3.5          |              |
| Jan-20           | 2.9          | 3.7          | 4.0          |
| Dec-19           | 2.5          | 3.2          |              |
| Nov-19           | 2.5          | 3.3          | 3.3          |
| Oct-19           | 2.4          | 3.3          | 3.3          |
| Sep-19           | 2.5          | 3.4          | 3.3          |
| Aug-19           | 2.6          | 3.7          | 3.8          |
| Jul-19           | 2.6          | 3.9          |              |
| Jun-19           | 2.6          | 3.8          | 3.8          |
| May-19           | 2.1          | 3.1          |              |
| Apr-19           | 2.0          |              | 3.3          |
| Mar-19           | 2.3          | 3.5          |              |
| Feb-19<br>Jan-19 | 2.5          | 3.8<br>4.2   |              |
| Dec-18           | 2.3          | 3.7          | 3.7          |
| Nov-18           | 2.3          | 3.6          |              |
| Oct-18           | 2.3          | 3.6          | 3.5          |
| Sep-18           | 2.4          | 3.8          |              |
| Aug-18           | 2.6          | 4.0          |              |
| Jul-18           | 2.6          | 4.1          |              |
| Jun-18           | 2.8          | 4.3          |              |
| May-18           | 2.4          | 3.6          |              |
| Apr-18           | 2.4          |              |              |