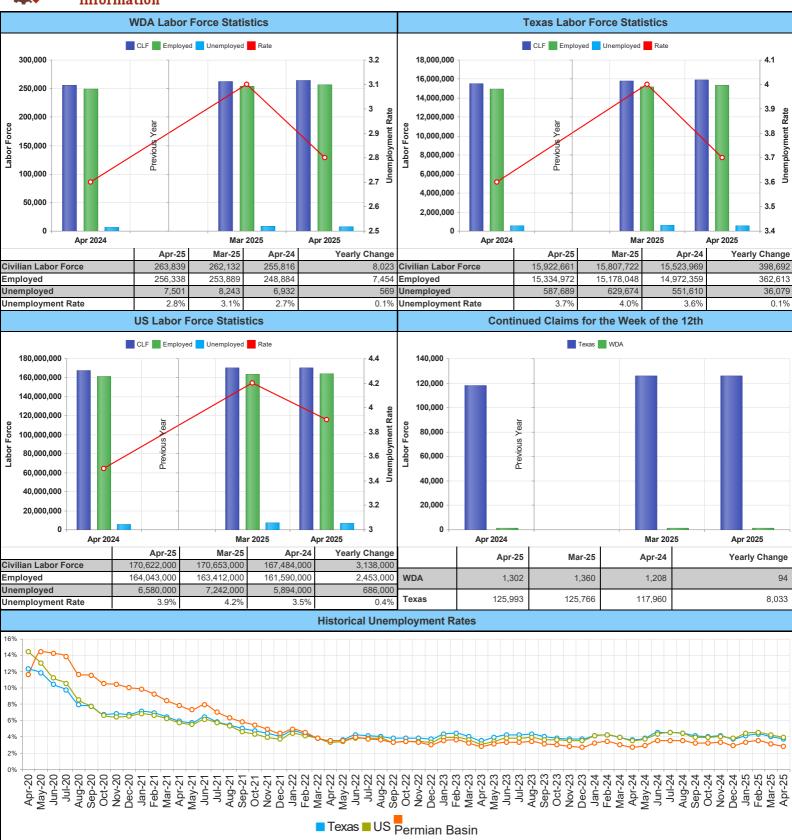

\*The average weekly wage for U.S. for the latest quarter is not available. It will be updated shortly

| Months | WDA  | Texas | US   |
|--------|------|-------|------|
| Apr-25 | 2.8  | 3.7   | 3.9  |
| Mar-25 | 3.1  | 4.0   | 4.2  |
| Feb-25 | 3.5  | 4.3   | 4.5  |
| Jan-25 | 3.3  | 4.1   | 4.4  |
| Dec-24 | 2.9  | 3.7   | 3.8  |
| Nov-24 | 3.3  | 4.1   | 4.0  |
| Oct-24 | 3.2  | 4.0   | 3.9  |
| Sep-24 | 3.2  | 4.1   | 3.9  |
| Aug-24 | 3.5  | 4.4   | 4.4  |
| Jul-24 | 3.5  |       | 4.5  |
| Jun-24 | 3.5  | 4.5   | 4.3  |
| May-24 | 2.9  | 3.8   | 3.7  |
| Apr-24 | 2.7  | 3.6   | 3.5  |
| Mar-24 | 3.0  | 3.9   | 3.9  |
| Feb-24 | 3.4  | 4.2   | 4.2  |
| Jan-24 | 3.2  | 4.1   | 4.1  |
| Dec-23 | 2.7  | 3.7   | 3.5  |
| Nov-23 | 2.8  | 3.7   | 3.5  |
| Oct-23 | 3.0  | 3.8   | 3.6  |
| Sep-23 | 3.1  | 4.0   | 3.6  |
| Aug-23 | 3.4  | 4.3   | 3.9  |
| Jul-23 | 3.3  | 4.2   | 3.8  |
| Jun-23 | 3.3  | 4.2   | 3.8  |
| May-23 | 3.1  | 3.9   | 3.4  |
| Apr-23 | 2.8  | 3.5   | 3.1  |
| Mar-23 | 3.2  | 4.0   | 3.6  |
| Feb-23 | 3.6  | 4.4   | 3.9  |
| Jan-23 | 3.5  | 4.3   | 3.9  |
| Dec-22 | 3.0  | 3.7   | 3.3  |
| Nov-22 | 3.3  | 3.8   | 3.4  |
| Oct-22 | 3.4  | 3.8   | 3.4  |
| Sep-22 | 3.3  | 3.8   | 3.3  |
| Aug-22 | 3.6  | 4.0   | 3.8  |
| Jul-22 | 3.7  | 4.1   | 3.8  |
| Jun-22 | 3.9  | 4.2   | 3.8  |
| May-22 | 3.5  | 3.6   | 3.4  |
| Apr-22 | 3.5  | 3.5   | 3.3  |
| Mar-22 | 3.8  | 3.8   | 3.8  |
| Feb-22 | 4.5  |       | 4.1  |
| Jan-22 | 4.9  | 4.7   | 4.4  |
| Dec-21 | 4.4  | 4.1   | 3.7  |
| Nov-21 | 4.9  | 4.4   | 3.9  |
| Oct-21 | 5.4  | 4.7   | 4.3  |
| Sep-21 | 5.8  | 5.0   | 4.6  |
| Aug-21 | 6.3  | 5.4   | 5.3  |
| Jul-21 | 7.0  | 5.8   | 5.7  |
| Jun-21 | 7.9  | 6.4   | 6.1  |
| May-21 | 7.3  |       | 5.5  |
| Apr-21 | 7.8  |       | 5.7  |
| Mar-21 | 8.4  | 6.4   | 6.2  |
| Feb-21 | 9.2  |       | 6.6  |
| Jan-21 | 9.8  | 7.1   | 6.8  |
| Dec-20 | 10.0 | 6.7   | 6.5  |
| Nov-20 | 10.4 | 6.8   | 6.4  |
| Oct-20 | 10.5 | 6.7   | 6.6  |
| Sep-20 | 11.5 | 7.7   | 7.7  |
| Aug-20 | 11.6 | 7.9   |      |
| Jul-20 | 13.8 | 9.7   | 10.5 |
| Jun-20 | 14.2 | 10.4  | 11.2 |
| May-20 | 14.4 |       | 13.0 |
| Apr-20 | 11.6 | 12.3  | 14.4 |
|        |      |       |      |