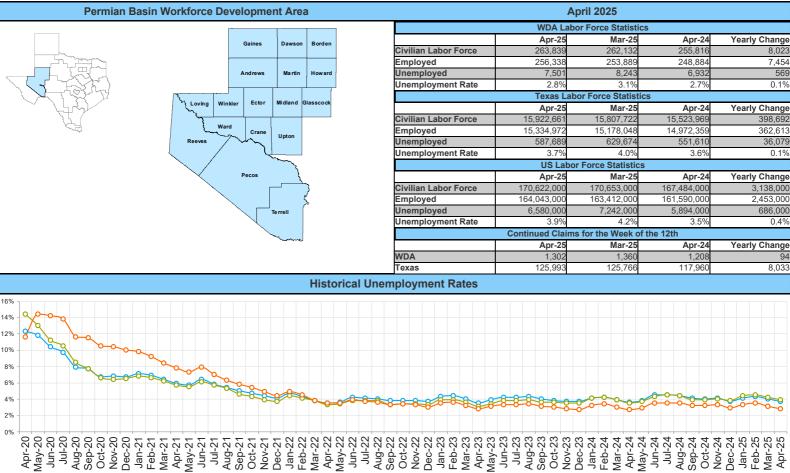

\*The average weekly wage for U.S. for the latest quarter is not available. It will be updated shortly

| Months | WDA  | Texas | US   |
|--------|------|-------|------|
| Apr-25 | 2.8  | 3.7   | 3.9  |
| Mar-25 | 3.1  | 4.0   | 4.2  |
| Feb-25 | 3.5  | 4.3   | 4.5  |
| Jan-25 | 3.3  | 4.1   | 4.4  |
| Dec-24 | 2.9  | 3.7   | 3.8  |
| Nov-24 | 3.3  | 4.1   | 4.0  |
| Oct-24 | 3.2  | 4.0   | 3.9  |
| Sep-24 | 3.2  | 4.1   | 3.9  |
| Aug-24 | 3.5  | 4.4   | 4.4  |
| Jul-24 | 3.5  |       | 4.5  |
| Jun-24 | 3.5  | 4.5   | 4.3  |
| May-24 | 2.9  | 3.8   | 3.7  |
| Apr-24 | 2.7  | 3.6   | 3.5  |
| Mar-24 | 3.0  | 3.9   | 3.9  |
| Feb-24 | 3.4  | 4.2   | 4.2  |
| Jan-24 | 3.2  | 4.1   | 4.1  |
| Dec-23 | 2.7  | 3.7   | 3.5  |
| Nov-23 | 2.8  | 3.7   | 3.5  |
| Oct-23 | 3.0  | 3.8   | 3.6  |
| Sep-23 | 3.1  | 4.0   | 3.6  |
| Aug-23 | 3.4  | 4.3   | 3.9  |
| Jul-23 | 3.3  | 4.2   | 3.8  |
| Jun-23 | 3.3  | 4.2   | 3.8  |
| May-23 | 3.1  | 3.9   | 3.4  |
| Apr-23 | 2.8  | 3.5   | 3.1  |
| Mar-23 | 3.2  | 4.0   | 3.6  |
| Feb-23 | 3.6  | 4.4   | 3.9  |
| Jan-23 | 3.5  | 4.3   | 3.9  |
| Dec-22 | 3.0  | 3.7   | 3.3  |
| Nov-22 | 3.3  | 3.8   | 3.4  |
| Oct-22 | 3.4  | 3.8   | 3.4  |
| Sep-22 | 3.3  | 3.8   | 3.3  |
| Aug-22 | 3.6  | 4.0   | 3.8  |
| Jul-22 | 3.7  | 4.1   | 3.8  |
| Jun-22 | 3.9  | 4.2   | 3.8  |
| May-22 | 3.5  | 3.6   | 3.4  |
| Apr-22 | 3.5  | 3.5   | 3.3  |
| Mar-22 | 3.8  | 3.8   | 3.8  |
| Feb-22 | 4.5  |       | 4.1  |
| Jan-22 | 4.9  | 4.7   | 4.4  |
| Dec-21 | 4.4  | 4.1   | 3.7  |
| Nov-21 | 4.9  | 4.4   | 3.9  |
| Oct-21 | 5.4  | 4.7   | 4.3  |
| Sep-21 | 5.8  | 5.0   | 4.6  |
| Aug-21 | 6.3  | 5.4   | 5.3  |
| Jul-21 | 7.0  | 5.8   | 5.7  |
| Jun-21 | 7.9  | 6.4   | 6.1  |
| May-21 | 7.3  |       | 5.5  |
| Apr-21 | 7.8  |       | 5.7  |
| Mar-21 | 8.4  | 6.4   | 6.2  |
| Feb-21 | 9.2  |       | 6.6  |
| Jan-21 | 9.8  | 7.1   | 6.8  |
| Dec-20 | 10.0 | 6.7   | 6.5  |
| Nov-20 | 10.4 | 6.8   | 6.4  |
| Oct-20 | 10.5 | 6.7   | 6.6  |
| Sep-20 | 11.5 | 7.7   | 7.7  |
| Aug-20 | 11.6 | 7.9   |      |
| Jul-20 | 13.8 | 9.7   | 10.5 |
| Jun-20 | 14.2 | 10.4  | 11.2 |
| May-20 | 14.4 |       | 13.0 |
| Apr-20 | 11.6 | 12.3  | 14.4 |
|        |      |       |      |