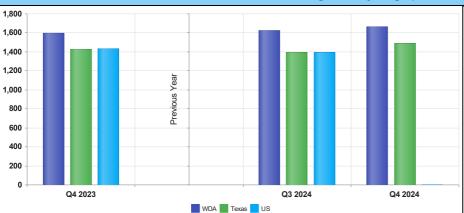

## Average Weekly Wage (4th Quarter 2024)

|       | Q4<br>2024 | Q3<br>2024 | Q4<br>2023 | Quarterly<br>Change | Yearly<br>Change |
|-------|------------|------------|------------|---------------------|------------------|
| WDA   | \$1,662    | \$1,626    | \$1,595    | \$36                | \$67             |
| Texas | \$1,488    | \$1,394    | \$1,427    | \$94                | \$61             |
| US    | N/A        | \$1,394    | \$1,435    | N/A                 | N/A              |