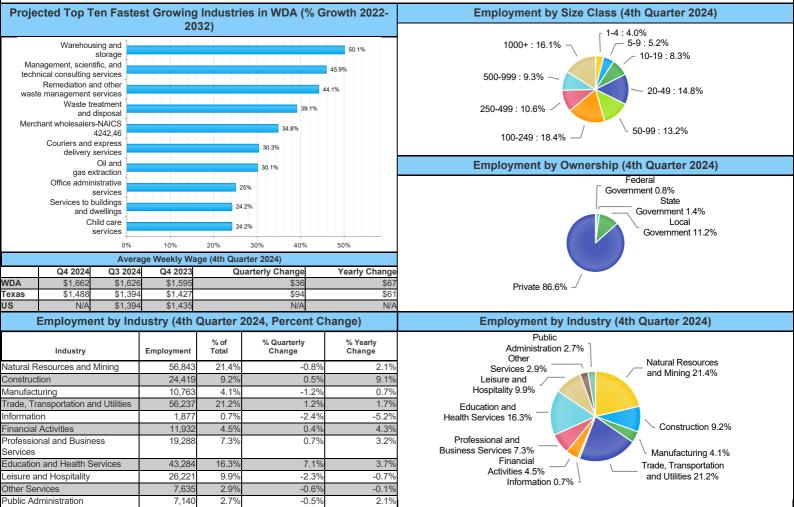

| Projected Top 7                                           | en Fastest Gr | rowing Industries | in WDA (% Gro | owth 2022 | -2032) |       |       |               |
|-----------------------------------------------------------|---------------|-------------------|---------------|-----------|--------|-------|-------|---------------|
| Warehousing and storage                                   |               |                   |               |           |        |       | 50.1% | 6             |
| Management, scientific, and technical consulting services |               |                   |               |           |        | 45.9% | 6     |               |
| Remediation and other waste management services           |               |                   |               |           |        | 44.1% |       |               |
| Waste treatment and disposal                              |               |                   |               |           | 39     | 0.1%  |       |               |
| Merchant wholesalers-NAICS 4242,46                        |               |                   |               |           | 34.8%  |       |       |               |
| Couriers and express delivery services                    |               |                   |               | 30.3%     |        |       |       |               |
| Oil and gas extraction                                    |               |                   |               | 30.1%     |        |       |       |               |
| Office administrative services                            |               |                   | 25%           |           |        |       |       |               |
| Services to buildings and dwellings                       |               |                   | 24.2%         |           |        |       |       |               |
| Child care services                                       |               |                   | 24.2%         |           |        |       |       |               |
|                                                           | %             | 10%               | 20%           | 30%       | 40%    | 5     | 0%    | 60%           |
| Industry Title                                            |               |                   |               |           |        |       | P     | ercent Change |
| Warehousing and storage                                   |               |                   |               |           |        |       |       | 50.1          |
| Management, scientific, and technical consulting services |               |                   |               |           |        |       |       | 45.9          |
| Remediation and other waste management services           |               |                   |               |           |        |       |       | 44.1          |
| Waste treatment and disposal                              |               |                   |               |           |        |       |       | 39.1          |
| Merchant wholesalers-NAICS 4242,46                        |               |                   |               |           |        |       |       | 34.8          |
| Couriers and express delivery services                    |               |                   |               |           |        |       |       | 30.3          |
| Oil and gas extraction                                    |               |                   |               |           |        |       |       | 30.1          |
| Office administrative services                            |               |                   |               |           |        |       |       | 25            |
| Services to buildings and dwellings                       |               |                   |               |           |        |       |       | 24.2          |
| Child care services                                       |               |                   |               |           |        |       |       | 24.2          |
|                                                           |               |                   |               |           |        |       |       |               |

## Average Weekly Wage (4th Quarter 2024)

|       | Q4<br>2024 | Q3<br>2024 | Q4<br>2023 | Quarterly<br>Change | Yearly<br>Change |
|-------|------------|------------|------------|---------------------|------------------|
| WDA   | \$1,662    | \$1,626    | \$1,595    | \$36                | \$67             |
| Texas | \$1,488    | \$1,394    | \$1,427    | \$94                | \$61             |
| US    | N/A        | \$1,394    | \$1,435    | N/A                 | N/A              |

| Employment by Size Class (4th Quarter                                                                                  | r 2024)                                                                          |                | Employment by Ownership (4th Quarter 2024) |            |  |  |  |
|------------------------------------------------------------------------------------------------------------------------|----------------------------------------------------------------------------------|----------------|--------------------------------------------|------------|--|--|--|
| 1000+ : 16.1%<br>1000+ : 16.1%<br>500-999 : 9.3%<br>500-999 : 9.3%<br>20-49 : 14<br>250-499 : 10.6%<br>100-249 : 18.4% | Federal Government : 0.8%<br>State Government : 1.4%<br>Local Government : 11.2% |                |                                            |            |  |  |  |
| Number of Employees in Firm Percentage                                                                                 |                                                                                  |                |                                            |            |  |  |  |
| 1-4                                                                                                                    | 4.0%                                                                             |                | Private : 86.6% -/                         |            |  |  |  |
| 5-9                                                                                                                    | 5.2%                                                                             | Ownership      |                                            | Percentage |  |  |  |
| 10-19                                                                                                                  | 8.3%                                                                             |                |                                            | Fercentage |  |  |  |
| 20-49                                                                                                                  |                                                                                  | Federal Goverr | nment                                      | 0.8%       |  |  |  |
| 50-99                                                                                                                  | 13.2%                                                                            |                |                                            |            |  |  |  |
| 100-249                                                                                                                | 18.4%                                                                            | State Governm  | nent                                       | 1.4%       |  |  |  |
| 250-499                                                                                                                | 10.6%                                                                            | Local Governm  | nent                                       | 11.2%      |  |  |  |
| 500-999                                                                                                                | 9.3%                                                                             |                |                                            |            |  |  |  |
| 1000+                                                                                                                  | 16.1%                                                                            | Private        |                                            | 86.6%      |  |  |  |

## Employment by Industry (4th Quarter 2024)

| Public Administration : 2.7%<br>Other Services : 2.9%<br>Leisure and Hospitality : 9.9% | / Natural Resources and Mining : 21.4%      |
|-----------------------------------------------------------------------------------------|---------------------------------------------|
| Education and Health Services : 16.3% —                                                 | - Construction : 9.2%                       |
| Professional and Business Services : 7.3%                                               | Manufacturing : 4.1%                        |
| Financial Activities : 4.5% —//<br>Information : 0.7% //                                | Trade, Transportation and Utilities : 21.2% |

| Industry                            | Q4 2024 Employment | % of Total | Q3 2024 Employment | % of Total | Q4 2023 Employment | % of Total | Quarterly Change | Yearly Change |
|-------------------------------------|--------------------|------------|--------------------|------------|--------------------|------------|------------------|---------------|
| Natural Resources and Mining        | 56,843             | 21.4%      | 57,291             | 21.8%      | 55,683             | 21.5%      | -0.8%            | 2.1%          |
| Construction                        | 24,419             | 9.2%       | 24,298             | 9.2%       | 22,373             | 8.6%       | 0.5%             | 9.1%          |
| Manufacturing                       | 10,763             | 4.1%       | 10,895             | 4.1%       | 10,690             | 4.1%       | -1.2%            | 0.7%          |
| Trade, Transportation and Utilities | 56,237             | 21.2%      | 55,556             | 21.1%      | 55,289             | 21.4%      | 1.2%             | 1.7%          |
| Information                         | 1,877              | 0.7%       | 1,923              | 0.7%       | 1,980              | 0.8%       | -2.4%            | -5.2%         |
| Financial Activities                | 11,932             | 4.5%       | 11,884             | 4.5%       | 11,435             | 4.4%       | 0.4%             | 4.3%          |
| Professional and Business Services  | 19,288             | 7.3%       | 19,163             | 7.3%       | 18,698             | 7.2%       | 0.7%             | 3.2%          |
| Education and Health Services       | 43,284             | 16.3%      | 40,426             | 15.4%      | 41,744             | 16.1%      | 7.1%             | 3.7%          |
| Leisure and Hospitality             | 26,221             | 9.9%       | 26,839             | 10.2%      | 26,398             | 10.2%      | -2.3%            | -0.7%         |
| Other Services                      | 7,635              | 2.9%       | 7,681              | 2.9%       | 7,642              | 3.0%       | -0.6%            | -0.1%         |
| Public Administration               | 7,140              | 2.7%       | 7,174              | 2.7%       | 6,990              | 2.7%       | -0.5%            | 2.1%          |