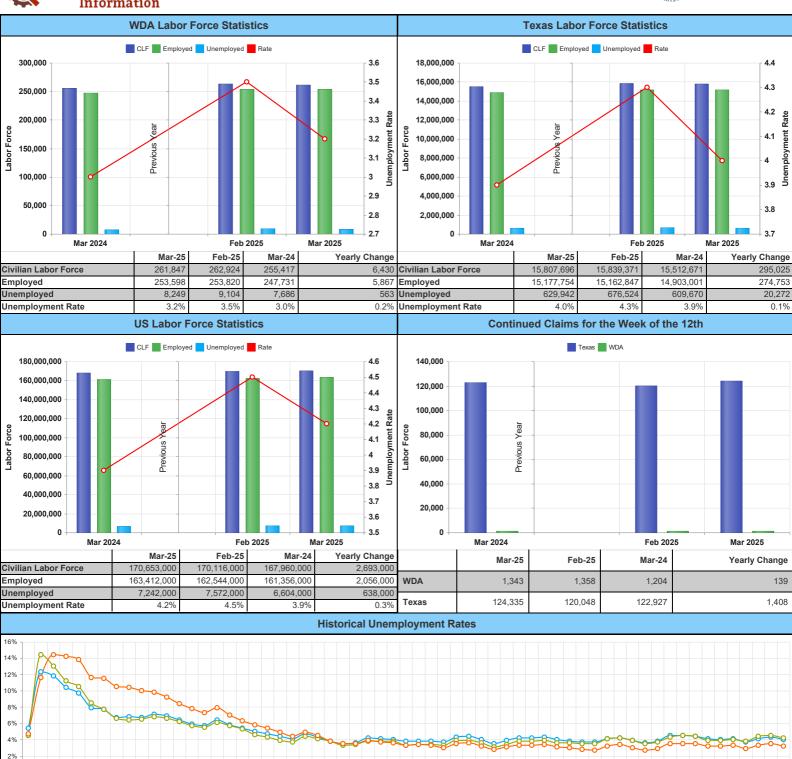

|                            | IV              | March 2025          |             |               |  |  |  |  |
|----------------------------|-----------------|---------------------|-------------|---------------|--|--|--|--|
| WDA Labor Force Statistics |                 |                     |             |               |  |  |  |  |
|                            | Mar-25          | Feb-25              | Mar-24      | Yearly Change |  |  |  |  |
| Civilian Labor Force       | 261,847         | 262,924             | 255,417     | 6,430         |  |  |  |  |
| Employed                   | 253,598         | 253,820             | 247,731     | 5,867         |  |  |  |  |
| Unemployed                 | 8,249           | 9,104               | 7,686       | 563           |  |  |  |  |
| Unemployment Rate          | 3.2%            | 3.5%                | 3.0%        | 0.2%          |  |  |  |  |
|                            | Texas La        | abor Force Statist  | ics         |               |  |  |  |  |
|                            | Mar-25          | Feb-25              | Mar-24      | Yearly Change |  |  |  |  |
| Civilian Labor Force       | 15,807,696      | 15,839,371          | 15,512,671  | 295,025       |  |  |  |  |
| Employed                   | 15,177,754      | 15,162,847          | 14,903,001  | 274,753       |  |  |  |  |
| Unemployed                 | 629,942         | 676,524             | 609,670     | 20,272        |  |  |  |  |
| Unemployment Rate          | 4.0%            | 4.3%                | 3.9%        | 0.1%          |  |  |  |  |
|                            | US Lab          | oor Force Statistic | s           |               |  |  |  |  |
|                            | Mar-25          | Feb-25              | Mar-24      | Yearly Change |  |  |  |  |
| Civilian Labor Force       | 170,653,000     | 170,116,000         | 167,960,000 | 2,693,000     |  |  |  |  |
| Employed                   | 163,412,000     | 162,544,000         | 161,356,000 | 2,056,000     |  |  |  |  |
| Unemployed                 | 7,242,000       | 7,572,000           | 6,604,000   | 638,000       |  |  |  |  |
| Unemployment Rate          | 4.2%            | 4.5%                | 3.9%        | 0.3%          |  |  |  |  |
|                            | Continued Clair | ms for the Week o   | of the 12th |               |  |  |  |  |
|                            | Mar-25          | Feb-25              | Mar-24      | Yearly Change |  |  |  |  |
| WDA                        | 1,343           | 1,358               | 1,204       | 139           |  |  |  |  |
| Texas                      | 124,335         | 120,048             | 122,927     | 1,408         |  |  |  |  |
| plovment Rates             |                 |                     |             |               |  |  |  |  |

# **Historical Unemployment Rates**

### Employment by Size Class (3rd Quarter 2024)