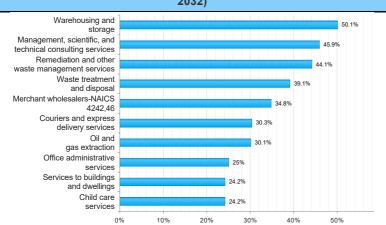

# Projected Top Ten Fastest Growing Industries in WDA (% Growth 2022-

| Average Weekly Wage (3rd Quarter 2024)              |         |         |         |      |       |  |  |
|-----------------------------------------------------|---------|---------|---------|------|-------|--|--|
| Q3 2024 Q2 2024 Q3 2023 Quarterly Change Yearly Cha |         |         |         |      |       |  |  |
| VDA                                                 | \$1,627 | \$1,532 | \$1,504 | \$95 | \$123 |  |  |
| exas                                                | \$1,396 | \$1,381 | \$1,335 | \$15 | \$61  |  |  |
| IS                                                  | \$1,394 | \$1,390 | \$1,334 | \$4  | \$60  |  |  |

Page 3 of 5 4/21/2025 9:35:13 AM

| Child care services                                       |     |     | 24.2% |     |     |                |
|-----------------------------------------------------------|-----|-----|-------|-----|-----|----------------|
| 0%                                                        | 10% | 20% | 30%   | 40% | 50% | 60%            |
| Industry Title                                            |     |     |       |     |     | Percent Change |
| Warehousing and storage                                   |     |     |       |     |     | 50.1           |
| Management, scientific, and technical consulting services |     |     |       |     |     | 45.9           |
| Remediation and other waste management services           |     |     |       |     |     | 44.1           |
| Waste treatment and disposal                              |     |     |       |     |     | 39.1           |
| Merchant wholesalers-NAICS 4242,46                        |     |     |       | _   |     | 34.8           |
| Couriers and express delivery services                    |     |     |       |     |     | 30.3           |
| Oil and gas extraction                                    |     |     |       |     |     | 30.1           |
| Office administrative services                            |     |     |       |     |     | 25             |
| Services to buildings and dwellings                       |     |     |       |     |     | 24.2           |
| Child care services                                       |     |     |       |     |     | 24.2           |
|                                                           |     |     |       | •   |     |                |