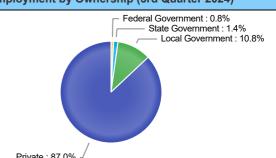

#### **Employment by Ownership (3rd Quarter 2024)**

# **Employment by Ownership (3rd Quarter 2024)**

Private: 87.0% -

| Ownership          | Percentage |
|--------------------|------------|
| Federal Government | 0.8%       |
| State Government   | 1.4%       |
| Local Government   | 10.8%      |
| Private            | 87.0%      |