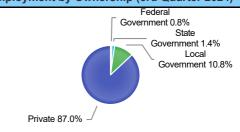

#### **Employment by Ownership (3rd Quarter 2024)**

# **Employment by Ownership (3rd Quarter 2024)**

Private: 87.0% -

| Ownership          | Percentage |
|--------------------|------------|
| Federal Government | 0.8%       |
| State Government   | 1.4%       |
| Local Government   | 10.8%      |
| Private            | 87.0%      |