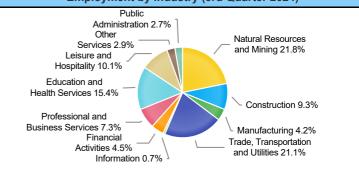

#### **Employment by Industry (3rd Quarter 2024)**

| Months           | WDA        | Texas      | us         |
|------------------|------------|------------|------------|
| Mar-25           | 3.2        | 4.0        | 4.2        |
| Feb-25           | 3.5        | 4.3        | 4.5        |
| Jan-25           | 3.3        | 4.1        | 4.4        |
| Dec-24           | 2.9        | 3.7        | 3.8        |
| Nov-24           | 3.3        | 4.1        | 4.0        |
| Oct-24           | 3.2        | 4.0        | 3.9        |
| Sep-24           | 3.2        | 4.1        | 3.9        |
| Aug-24           | 3.5        | 4.4        | 4.4        |
| Jul-24           | 3.5        | 4.5        | 4.5        |
| Jun-24           | 3.5        | 4.5        | 4.3        |
| May-24           | 2.9        | 3.8        | 3.7        |
| Apr-24           | 2.7        | 3.6        | 3.5        |
| Mar-24           | 3.0        | 3.9        | 3.9        |
| Feb-24           | 3.4        | 4.2        |            |
| Jan-24           | 3.2        | 4.1        | 4.1        |
| Dec-23           | 2.7        | 3.7        | 3.5        |
| Nov-23           | 2.8        | 3.7        | 3.5        |
| Oct-23           | 3.0        | 3.8        | 3.6        |
| Sep-23<br>Aug-23 | 3.1<br>3.4 | 4.0        | 3.6<br>3.9 |
| Jul-23           | 3.3        | 4.3        | 3.8        |
| Jun-23           | 3.3        | 4.2        | 3.8        |
| May-23           | 3.1        | 3.9        | 3.4        |
| Apr-23           | 2.8        | 3.5        | 3.1        |
| Mar-23           | 3.2        | 4.0        | 3.6        |
| Feb-23           | 3.6        | 4.4        | 3.9        |
| Jan-23           | 3.5        | 4.3        | 3.9        |
| Dec-22           | 3.0        | 3.7        | 3.3        |
| Nov-22           | 3.3        | 3.8        | 3.4        |
| Oct-22           | 3.4        | 3.8        | 3.4        |
| Sep-22           | 3.3        | 3.8        | 3.3        |
| Aug-22           | 3.6        | 4.0        | 3.8        |
| Jul-22           | 3.7        | 4.1        | 3.8        |
| Jun-22           | 3.9        | 4.2        |            |
| May-22           | 3.5        | 3.6        | 3.4        |
| Apr-22           | 3.5        | 3.5        |            |
| Mar-22           | 3.8        | 3.8        | 3.8        |
| Feb-22           | 4.5        | 4.3        | 4.1        |
| Jan-22           | 4.9        | 4.7        | 4.4        |
| Dec-21           | 4.4        | 4.1        | 3.7        |
| Nov-21           | 4.9        | 4.4        | 3.9        |
| Oct-21           | 5.4        | 4.7        | 4.3        |
| Sep-21           | 5.8        | 5.0        | 4.6        |
| Aug-21           | 6.3        | 5.4        | 5.3<br>5.7 |
| Jul-21           | 7.0<br>7.9 | 5.8<br>6.4 | 5.7        |
| Jun-21<br>May-21 | 7.3        | 5.7        | 6.1<br>5.5 |
| Apr-21           | 7.8        | 5.9        |            |
| Арг-21<br>Mar-21 | 8.4        |            |            |
| Feb-21           | 9.2        | 6.9        | 6.6        |
| Jan-21           | 9.8        | 7.1        | 6.8        |
| Dec-20           | 10.0       | 6.7        | 6.5        |
| Nov-20           | 10.4       | 6.8        |            |
| Oct-20           | 10.5       | 6.7        | 6.6        |
| Sep-20           | 11.5       | 7.7        | 7.7        |
| Aug-20           | 11.6       | 7.9        | 8.5        |
| Jul-20           | 13.8       | 9.7        | 10.5       |
| Jun-20           | 14.2       | 10.4       | 11.2       |
| May-20           | 14.4       | 11.8       | 13.0       |
| Apr-20           | 11.6       | 12.3       | 14.4       |
| Mar-20           | 4.7        | 5.4        | 4.5        |

#### **Employment by Industry (3rd Quarter 2024, Percent Change)**

| Industry                              | Employment | % of<br>Total | % Quarterly<br>Change | % Yearly<br>Change |
|---------------------------------------|------------|---------------|-----------------------|--------------------|
| Natural Resources and Mining          | 57,259     | 21.8%         | -0.1%                 | 1.7%               |
| Construction                          | 24,349     | 9.3%          | 3.8%                  | 10.2%              |
| Manufacturing                         | 10,909     | 4.2%          | -1.1%                 | 3.5%               |
| Trade, Transportation and Utilities   | 55,512     | 21.1%         | 0.4%                  | 2.4%               |
| Information                           | 1,923      | 0.7%          | 10.5%                 | -4.1%              |
| Financial Activities                  | 11,859     | 4.5%          | 0.8%                  | 5.0%               |
| Professional and Business<br>Services | 19,170     | 7.3%          | -0.5%                 | 2.8%               |
| Education and Health Services         | 40,416     | 15.4%         | -1.9%                 | 2.7%               |
| Leisure and Hospitality               | 26,561     | 10.1%         | -1.2%                 | 0.0%               |
| Other Services                        | 7,671      | 2.9%          | -0.7%                 | -0.4%              |
| Public Administration                 | 7,174      | 2.7%          | 1.4%                  | 3.0%               |

### **Employment by Industry (3rd Quarter 2024)**

| Industry                            | Q3 2024 Employment | % of Total | Q2 2024 Employment | % of Total | Q3 2023 Employment | % of Total | Quarterly Change | Yearly Change |
|-------------------------------------|--------------------|------------|--------------------|------------|--------------------|------------|------------------|---------------|
| Natural Resources and Mining        | 57,259             | 21.8%      | 57,291             | 21.8%      | 56,297             | 22.0%      | -0.1%            | 1.7%          |
| Construction                        | 24,349             | 9.3%       | 23,460             | 8.9%       | 22,101             | 8.6%       | 3.8%             | 10.2%         |
| Manufacturing                       | 10,909             | 4.2%       | 11,029             | 4.2%       | 10,542             | 4.1%       | -1.1%            | 3.5%          |
| Trade, Transportation and Utilities | 55,512             | 21.1%      | 55,293             | 21.0%      | 54,225             | 21.2%      | 0.4%             | 2.4%          |
| Information                         | 1,923              | 0.7%       | 1,741              | 0.7%       | 2,005              | 0.8%       | 10.5%            | -4.1%         |
| Financial Activities                | 11,859             | 4.5%       | 11,770             | 4.5%       | 11,289             | 4.4%       | 0.8%             | 5.0%          |
| Professional and Business Services  | 19,170             | 7.3%       | 19,270             | 7.3%       | 18,652             | 7.3%       | -0.5%            | 2.8%          |
| Education and Health Services       | 40,416             | 15.4%      | 41,218             | 15.7%      | 39,368             | 15.4%      | -1.9%            | 2.7%          |
| Leisure and Hospitality             | 26,561             | 10.1%      | 26,874             | 10.2%      | 26,553             | 10.4%      | -1.2%            | 0.0%          |
| Other Services                      | 7,671              | 2.9%       | 7,724              | 2.9%       | 7,699              | 3.0%       | -0.7%            | -0.4%         |
| Public Administration               | 7,174              | 2.7%       | 7,072              | 2.7%       | 6,967              | 2.7%       | 1.4%             | 3.0%          |