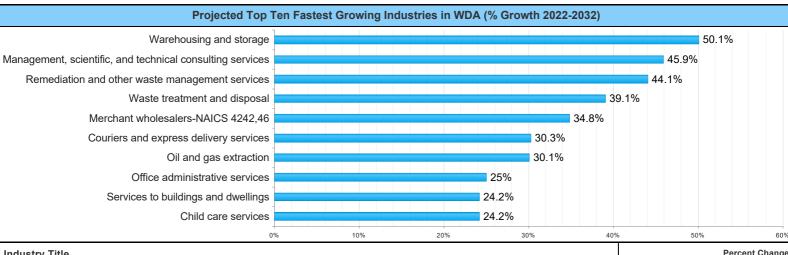

# Projected Top Ten Fastest Growing Industries in WDA (% Growth 2022-

| Average Weekly Wage (3rd Quarter 2024)              |         |         |         |      |       |  |  |
|-----------------------------------------------------|---------|---------|---------|------|-------|--|--|
| Q3 2024 Q2 2024 Q3 2023 Quarterly Change Yearly Cha |         |         |         |      |       |  |  |
| VDA                                                 | \$1,627 | \$1,532 | \$1,504 | \$95 | \$123 |  |  |
| exas                                                | \$1,396 | \$1,381 | \$1,335 | \$15 | \$61  |  |  |
| IS                                                  | \$1,394 | \$1,390 | \$1,334 | \$4  | \$60  |  |  |

Page 3 of 5 4/21/2025 9:35:13 AM

| Child care services                                       |     |     | 24.2% |     |     |                |
|-----------------------------------------------------------|-----|-----|-------|-----|-----|----------------|
| 0%                                                        | 10% | 20% | 30%   | 40% | 50% | 60%            |
| Industry Title                                            |     |     |       |     |     | Percent Change |
| Warehousing and storage                                   |     |     |       |     |     | 50.1           |
| Management, scientific, and technical consulting services |     |     |       |     |     | 45.9           |
| Remediation and other waste management services           |     |     |       |     |     | 44.1           |
| Waste treatment and disposal                              |     |     |       |     |     | 39.1           |
| Merchant wholesalers-NAICS 4242,46                        |     |     |       | _   |     | 34.8           |
| Couriers and express delivery services                    |     |     |       |     |     | 30.3           |
| Oil and gas extraction                                    |     |     |       |     |     | 30.1           |
| Office administrative services                            |     |     |       |     |     | 25             |
| Services to buildings and dwellings                       |     |     |       |     |     | 24.2           |
| Child care services                                       |     |     |       |     |     | 24.2           |
|                                                           |     |     |       | •   |     |                |