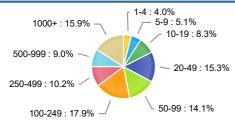

### Employment by Size Class (3rd Quarter 2024)

### Employment by Size Class (3rd Quarter 2024)

| Number of Employees in Firm | Percentage |
|-----------------------------|------------|
| 1-4                         | 4.0%       |
| 5-9                         | 5.1%       |
| 10-19                       | 8.3%       |
| 20-49                       | 15.3%      |
| 50-99                       | 14.1%      |
| 100-249                     | 17.9%      |
| 250-499                     | 10.2%      |
| 500-999                     | 9.0%       |
| 1000+                       | 15.9%      |