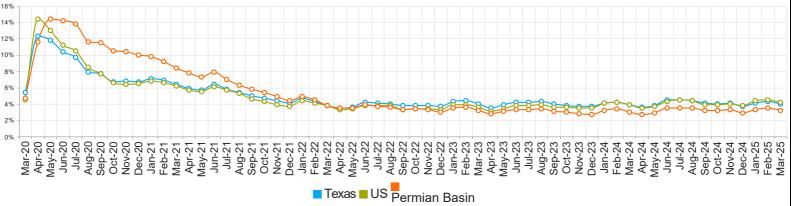

# **Historical Unemployment Rates**

#### **Employment by Industry (3rd Quarter 2024)**

| Months           | WDA        | Texas      | us         |
|------------------|------------|------------|------------|
| Mar-25           | 3.2        | 4.0        | 4.2        |
| Feb-25           | 3.5        | 4.3        | 4.5        |
| Jan-25           | 3.3        | 4.1        | 4.4        |
| Dec-24           | 2.9        | 3.7        | 3.8        |
| Nov-24           | 3.3        | 4.1        | 4.0        |
| Oct-24           | 3.2        | 4.0        | 3.9        |
| Sep-24           | 3.2        | 4.1        | 3.9        |
| Aug-24           | 3.5        | 4.4        | 4.4        |
| Jul-24           | 3.5        | 4.5        | 4.5        |
| Jun-24           | 3.5        | 4.5        | 4.3        |
| May-24           | 2.9        | 3.8        | 3.7        |
| Apr-24           | 2.7        | 3.6        | 3.5        |
| Mar-24           | 3.0        | 3.9        | 3.9        |
| Feb-24           | 3.4        | 4.2        |            |
| Jan-24           | 3.2        | 4.1        | 4.1        |
| Dec-23           | 2.7        | 3.7        | 3.5        |
| Nov-23           | 2.8        | 3.7        | 3.5        |
| Oct-23           | 3.0        | 3.8        | 3.6        |
| Sep-23<br>Aug-23 | 3.1<br>3.4 | 4.0        | 3.6<br>3.9 |
| Jul-23           | 3.3        | 4.3        | 3.8        |
| Jun-23           | 3.3        | 4.2        | 3.8        |
| May-23           | 3.1        | 3.9        | 3.4        |
| Apr-23           | 2.8        | 3.5        | 3.1        |
| Mar-23           | 3.2        | 4.0        | 3.6        |
| Feb-23           | 3.6        | 4.4        | 3.9        |
| Jan-23           | 3.5        | 4.3        | 3.9        |
| Dec-22           | 3.0        | 3.7        | 3.3        |
| Nov-22           | 3.3        | 3.8        | 3.4        |
| Oct-22           | 3.4        | 3.8        | 3.4        |
| Sep-22           | 3.3        | 3.8        | 3.3        |
| Aug-22           | 3.6        | 4.0        | 3.8        |
| Jul-22           | 3.7        | 4.1        | 3.8        |
| Jun-22           | 3.9        | 4.2        |            |
| May-22           | 3.5        | 3.6        | 3.4        |
| Apr-22           | 3.5        | 3.5        |            |
| Mar-22           | 3.8        | 3.8        | 3.8        |
| Feb-22           | 4.5        | 4.3        | 4.1        |
| Jan-22           | 4.9        | 4.7        | 4.4        |
| Dec-21           | 4.4        | 4.1        | 3.7        |
| Nov-21           | 4.9        | 4.4        | 3.9        |
| Oct-21           | 5.4        | 4.7        | 4.3        |
| Sep-21           | 5.8        | 5.0        | 4.6        |
| Aug-21           | 6.3        | 5.4        | 5.3<br>5.7 |
| Jul-21           | 7.0<br>7.9 | 5.8<br>6.4 | 5.7        |
| Jun-21<br>May-21 | 7.3        | 5.7        | 6.1<br>5.5 |
| Apr-21           | 7.8        | 5.9        |            |
| Арг-21<br>Mar-21 | 8.4        |            |            |
| Feb-21           | 9.2        | 6.9        | 6.6        |
| Jan-21           | 9.8        | 7.1        | 6.8        |
| Dec-20           | 10.0       | 6.7        | 6.5        |
| Nov-20           | 10.4       | 6.8        |            |
| Oct-20           | 10.5       | 6.7        | 6.6        |
| Sep-20           | 11.5       | 7.7        | 7.7        |
| Aug-20           | 11.6       | 7.9        | 8.5        |
| Jul-20           | 13.8       | 9.7        | 10.5       |
| Jun-20           | 14.2       | 10.4       | 11.2       |
| May-20           | 14.4       | 11.8       | 13.0       |
| Apr-20           | 11.6       | 12.3       | 14.4       |
| Mar-20           | 4.7        | 5.4        | 4.5        |