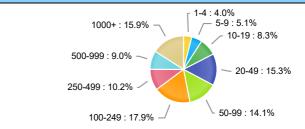

### Employment by Size Class (3rd Quarter 2024)

### Employment by Size Class (3rd Quarter 2024)

| Number of Employees in Firm | Percentage |
|-----------------------------|------------|
| 1-4                         | 4.0%       |
| 5-9                         | 5.1%       |
| 10-19                       | 8.3%       |
| 20-49                       | 15.3%      |
| 50-99                       | 14.1%      |
| 100-249                     | 17.9%      |
| 250-499                     | 10.2%      |
| 500-999                     | 9.0%       |
| 1000+                       | 15.9%      |