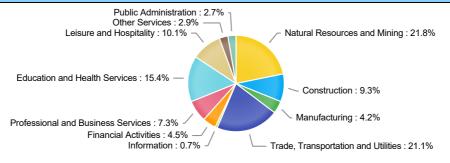

#### **Employment by Industry (3rd Quarter 2024)**

| Months           | WDA        | Texas      | us         |
|------------------|------------|------------|------------|
| Mar-25           | 3.2        | 4.0        | 4.2        |
| Feb-25           | 3.5        | 4.3        | 4.5        |
| Jan-25           | 3.3        | 4.1        | 4.4        |
| Dec-24           | 2.9        | 3.7        | 3.8        |
| Nov-24           | 3.3        | 4.1        | 4.0        |
| Oct-24           | 3.2        | 4.0        | 3.9        |
| Sep-24           | 3.2        | 4.1        | 3.9        |
| Aug-24           | 3.5        | 4.4        | 4.4        |
| Jul-24           | 3.5        | 4.5        | 4.5        |
| Jun-24           | 3.5        | 4.5        | 4.3        |
| May-24           | 2.9        | 3.8        | 3.7        |
| Apr-24           | 2.7        | 3.6        | 3.5        |
| Mar-24           | 3.0        | 3.9        | 3.9        |
| Feb-24           | 3.4        | 4.2        |            |
| Jan-24           | 3.2        | 4.1        | 4.1        |
| Dec-23           | 2.7        | 3.7        | 3.5        |
| Nov-23           | 2.8        | 3.7        | 3.5        |
| Oct-23           | 3.0        | 3.8        | 3.6        |
| Sep-23<br>Aug-23 | 3.1<br>3.4 | 4.0        | 3.6<br>3.9 |
| Jul-23           | 3.3        | 4.3        | 3.8        |
| Jun-23           | 3.3        | 4.2        | 3.8        |
| May-23           | 3.1        | 3.9        | 3.4        |
| Apr-23           | 2.8        | 3.5        | 3.1        |
| Mar-23           | 3.2        | 4.0        | 3.6        |
| Feb-23           | 3.6        | 4.4        | 3.9        |
| Jan-23           | 3.5        | 4.3        | 3.9        |
| Dec-22           | 3.0        | 3.7        | 3.3        |
| Nov-22           | 3.3        | 3.8        | 3.4        |
| Oct-22           | 3.4        | 3.8        | 3.4        |
| Sep-22           | 3.3        | 3.8        | 3.3        |
| Aug-22           | 3.6        | 4.0        | 3.8        |
| Jul-22           | 3.7        | 4.1        | 3.8        |
| Jun-22           | 3.9        | 4.2        |            |
| May-22           | 3.5        | 3.6        | 3.4        |
| Apr-22           | 3.5        | 3.5        |            |
| Mar-22           | 3.8        | 3.8        | 3.8        |
| Feb-22           | 4.5        | 4.3        | 4.1        |
| Jan-22           | 4.9        | 4.7        | 4.4        |
| Dec-21           | 4.4        | 4.1        | 3.7        |
| Nov-21           | 4.9        | 4.4        | 3.9        |
| Oct-21           | 5.4        | 4.7        | 4.3        |
| Sep-21           | 5.8        | 5.0        | 4.6        |
| Aug-21           | 6.3        | 5.4        | 5.3<br>5.7 |
| Jul-21           | 7.0<br>7.9 | 5.8<br>6.4 | 5.7        |
| Jun-21<br>May-21 | 7.3        | 5.7        | 6.1<br>5.5 |
| Apr-21           | 7.8        | 5.9        |            |
| Арг-21<br>Mar-21 | 8.4        |            |            |
| Feb-21           | 9.2        | 6.9        | 6.6        |
| Jan-21           | 9.8        | 7.1        | 6.8        |
| Dec-20           | 10.0       | 6.7        | 6.5        |
| Nov-20           | 10.4       | 6.8        |            |
| Oct-20           | 10.5       | 6.7        | 6.6        |
| Sep-20           | 11.5       | 7.7        | 7.7        |
| Aug-20           | 11.6       | 7.9        | 8.5        |
| Jul-20           | 13.8       | 9.7        | 10.5       |
| Jun-20           | 14.2       | 10.4       | 11.2       |
| May-20           | 14.4       | 11.8       | 13.0       |
| Apr-20           | 11.6       | 12.3       | 14.4       |
| Mar-20           | 4.7        | 5.4        | 4.5        |

#### **Employment by Industry (3rd Quarter 2024, Percent Change)**

| Industry                              | Employment | % of<br>Total | % Quarterly<br>Change | % Yearly<br>Change |
|---------------------------------------|------------|---------------|-----------------------|--------------------|
| Natural Resources and Mining          | 57,259     | 21.8%         | -0.1%                 | 1.7%               |
| Construction                          | 24,349     | 9.3%          | 3.8%                  | 10.2%              |
| Manufacturing                         | 10,909     | 4.2%          | -1.1%                 | 3.5%               |
| Trade, Transportation and Utilities   | 55,512     | 21.1%         | 0.4%                  | 2.4%               |
| Information                           | 1,923      | 0.7%          | 10.5%                 | -4.1%              |
| Financial Activities                  | 11,859     | 4.5%          | 0.8%                  | 5.0%               |
| Professional and Business<br>Services | 19,170     | 7.3%          | -0.5%                 | 2.8%               |
| Education and Health Services         | 40,416     | 15.4%         | -1.9%                 | 2.7%               |
| Leisure and Hospitality               | 26,561     | 10.1%         | -1.2%                 | 0.0%               |
| Other Services                        | 7,671      | 2.9%          | -0.7%                 | -0.4%              |
| Public Administration                 | 7,174      | 2.7%          | 1.4%                  | 3.0%               |