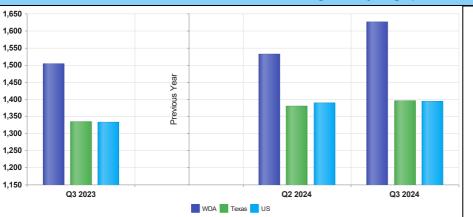

### Average Weekly Wage (3rd Quarter 2024)

|       | Q3<br>2024 | Q2<br>2024 | Q3<br>2023 | Quarterly<br>Change | Yearly<br>Change |
|-------|------------|------------|------------|---------------------|------------------|
| WDA   | \$1,627    | \$1,532    | \$1,504    | \$95                | \$123            |
| Texas | \$1,396    | \$1,381    | \$1,335    | \$15                | \$61             |
| US    | \$1,394    | \$1,390    | \$1,334    | \$4                 | \$60             |