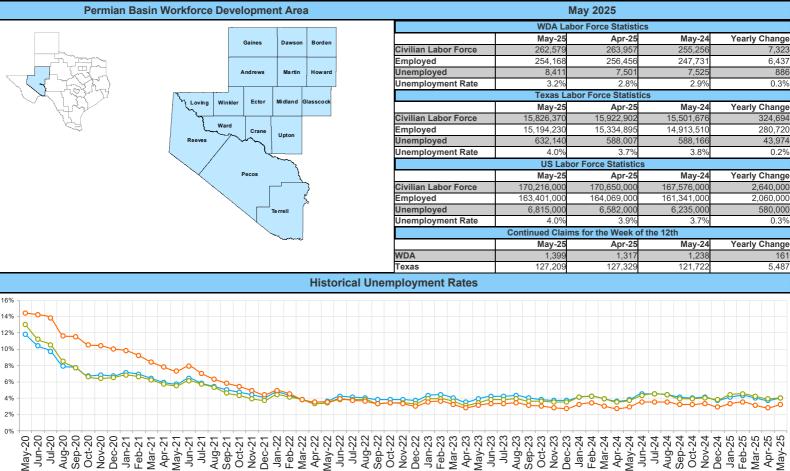

| Months           | WDA  | Texas | US           |
|------------------|------|-------|--------------|
| May-25           | 3.2  | 4.0   | 4.0          |
| Apr-25           | 2.8  | 3.7   | 3.9          |
| Mar-25           | 3.1  | 4.0   | 4.2          |
| Feb-25           | 3.5  | 4.3   | 4.5          |
| Jan-25           | 3.3  | 4.1   | 4.4          |
| Dec-24           | 2.9  | 3.7   | 3.8          |
| Nov-24           | 3.3  | 4.1   | 4.0          |
| Oct-24           | 3.2  | 4.0   | 3.9          |
| Sep-24           | 3.2  | 4.1   | 3.9<br>4.4   |
| Aug-24<br>Jul-24 | 3.5  |       | 4.4          |
| Jun-24           | 3.5  | 4.5   | 4.3          |
| May-24           | 2.9  | 3.8   | 3.7          |
| Apr-24           | 2.7  | 3.6   | 3.5          |
| Mar-24           | 3.0  | 3.9   | 3.9          |
| Feb-24           | 3.4  | 4.2   | 4.2          |
| Jan-24           | 3.2  | 4.1   | 4.1          |
| Dec-23           | 2.7  | 3.7   | 3.5          |
| Nov-23           | 2.8  | 3.7   | 3.5          |
| Oct-23           | 3.0  | 3.8   | 3.6          |
| Sep-23           | 3.1  | 4.0   | 3.6          |
| Aug-23           | 3.4  | 4.3   | 3.9          |
| Jul-23           | 3.3  | 4.2   | 3.8          |
| Jun-23           | 3.3  | 4.2   | 3.8          |
| May-23           | 3.1  | 3.9   | 3.4          |
| Apr-23           | 2.8  | 3.5   | 3.1          |
| Mar-23<br>Feb-23 | 3.2  | 4.0   | 3.6<br>3.9   |
| Jan-23           | 3.5  | 4.4   | 3.9          |
| Dec-22           | 3.0  | 3.7   | 3.3          |
| Nov-22           | 3.3  | 3.8   | 3.4          |
| Oct-22           | 3.4  | 3.8   | 3.4          |
| Sep-22           | 3.3  | 3.8   | 3.3          |
| Aug-22           | 3.6  | 4.0   | 3.8          |
| Jul-22           | 3.7  | 4.1   | 3.8          |
| Jun-22           | 3.9  | 4.2   | 3.8          |
| May-22           | 3.5  |       | 3.4          |
| Apr-22           | 3.5  | 3.5   | 3.3          |
| Mar-22           | 3.8  | 3.8   | 3.8          |
| Feb-22           | 4.5  | 4.3   | 4.1          |
| Jan-22           | 4.9  | 4.7   | 4.4          |
| Dec-21<br>Nov-21 | 4.4  | 4.1   | 3.7<br>3.9   |
| Oct-21           | 5.4  | 4.4   | 4.3          |
| Sep-21           | 5.8  | 5.0   | 4.6          |
| Aug-21           | 6.3  | 5.4   | 5.3          |
| Jul-21           | 7.0  | 5.8   | 5.7          |
| <br>Jun-21       | 7.9  |       | 6.1          |
| May-21           | 7.3  |       | 5.5          |
| Apr-21           | 7.8  |       | 5.7          |
| Mar-21           | 8.4  | 6.4   | 6.2          |
| Feb-21           | 9.2  | 6.9   | 6.6          |
| Jan-21           | 9.8  | 7.1   | 6.8          |
| Dec-20           | 10.0 | 6.7   | 6.5          |
| Nov-20           | 10.4 | 6.8   | 6.4          |
| Oct-20           | 10.5 |       | 6.6          |
| Sep-20           | 11.5 |       | 7.7          |
| Aug-20           | 11.6 |       | 8.5          |
| Jul-20           | 13.8 | 9.7   | 10.5         |
| Jun-20           | 14.2 | 10.4  | 11.2<br>13.0 |
| May-20           | 14.4 | 11.8  | 13.0         |