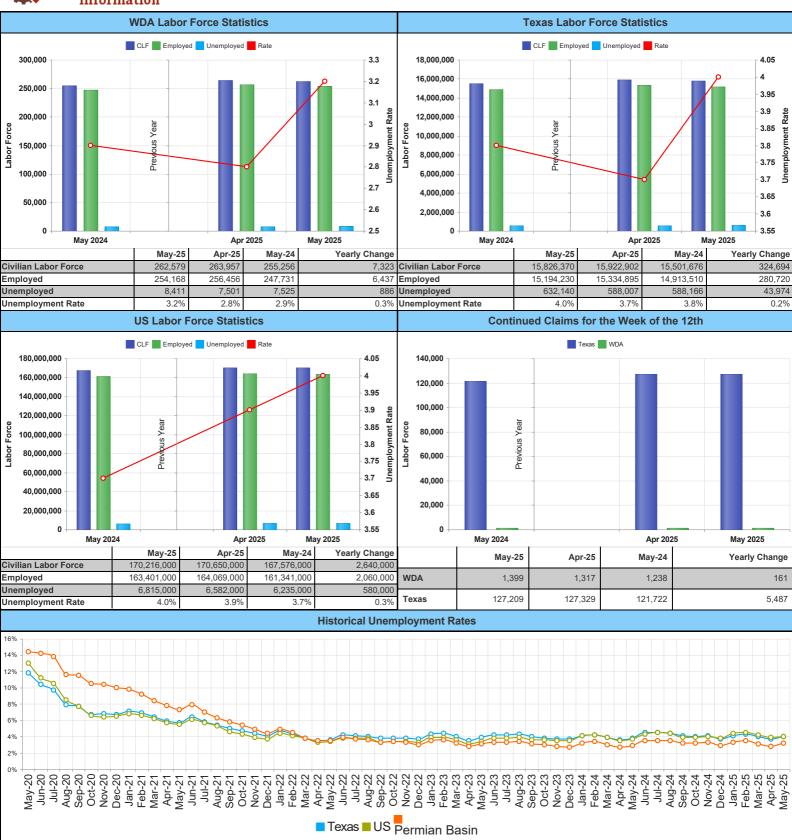

| Months           | WDA  | Texas | US           |
|------------------|------|-------|--------------|
| May-25           | 3.2  | 4.0   | 4.0          |
| Apr-25           | 2.8  | 3.7   | 3.9          |
| Mar-25           | 3.1  | 4.0   | 4.2          |
| Feb-25           | 3.5  | 4.3   | 4.5          |
| Jan-25           | 3.3  | 4.1   | 4.4          |
| Dec-24           | 2.9  | 3.7   | 3.8          |
| Nov-24           | 3.3  | 4.1   | 4.0          |
| Oct-24           | 3.2  | 4.0   | 3.9          |
| Sep-24           | 3.2  | 4.1   | 3.9<br>4.4   |
| Aug-24<br>Jul-24 | 3.5  |       | 4.4          |
| Jun-24           | 3.5  | 4.5   | 4.3          |
| May-24           | 2.9  | 3.8   | 3.7          |
| Apr-24           | 2.7  | 3.6   | 3.5          |
| Mar-24           | 3.0  | 3.9   | 3.9          |
| Feb-24           | 3.4  | 4.2   | 4.2          |
| Jan-24           | 3.2  | 4.1   | 4.1          |
| Dec-23           | 2.7  | 3.7   | 3.5          |
| Nov-23           | 2.8  | 3.7   | 3.5          |
| Oct-23           | 3.0  | 3.8   | 3.6          |
| Sep-23           | 3.1  | 4.0   | 3.6          |
| Aug-23           | 3.4  | 4.3   | 3.9          |
| Jul-23           | 3.3  | 4.2   | 3.8          |
| Jun-23           | 3.3  | 4.2   | 3.8          |
| May-23           | 3.1  | 3.9   | 3.4          |
| Apr-23           | 2.8  | 3.5   | 3.1          |
| Mar-23<br>Feb-23 | 3.2  | 4.0   | 3.6<br>3.9   |
| Jan-23           | 3.5  | 4.4   | 3.9          |
| Dec-22           | 3.0  | 3.7   | 3.3          |
| Nov-22           | 3.3  | 3.8   | 3.4          |
| Oct-22           | 3.4  | 3.8   | 3.4          |
| Sep-22           | 3.3  | 3.8   | 3.3          |
| Aug-22           | 3.6  | 4.0   | 3.8          |
| Jul-22           | 3.7  | 4.1   | 3.8          |
| Jun-22           | 3.9  | 4.2   | 3.8          |
| May-22           | 3.5  |       | 3.4          |
| Apr-22           | 3.5  | 3.5   | 3.3          |
| Mar-22           | 3.8  | 3.8   | 3.8          |
| Feb-22           | 4.5  | 4.3   | 4.1          |
| Jan-22           | 4.9  | 4.7   | 4.4          |
| Dec-21<br>Nov-21 | 4.4  | 4.1   | 3.7<br>3.9   |
| Oct-21           | 5.4  | 4.4   | 4.3          |
| Sep-21           | 5.8  | 5.0   | 4.6          |
| Aug-21           | 6.3  | 5.4   | 5.3          |
| Jul-21           | 7.0  | 5.8   | 5.7          |
| <br>Jun-21       | 7.9  |       | 6.1          |
| May-21           | 7.3  |       | 5.5          |
| Apr-21           | 7.8  |       | 5.7          |
| Mar-21           | 8.4  | 6.4   | 6.2          |
| Feb-21           | 9.2  | 6.9   | 6.6          |
| Jan-21           | 9.8  | 7.1   | 6.8          |
| Dec-20           | 10.0 | 6.7   | 6.5          |
| Nov-20           | 10.4 | 6.8   | 6.4          |
| Oct-20           | 10.5 |       | 6.6          |
| Sep-20           | 11.5 |       | 7.7          |
| Aug-20           | 11.6 |       | 8.5          |
| Jul-20           | 13.8 | 9.7   | 10.5         |
| Jun-20           | 14.2 | 10.4  | 11.2<br>13.0 |
| May-20           | 14.4 | 11.8  | 13.0         |