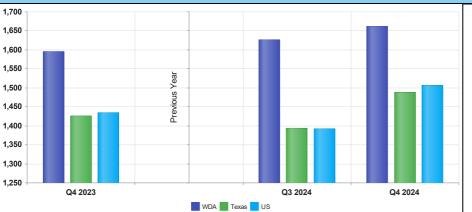

## Average Weekly Wage (4th Quarter 2024)

|       | Q4<br>2024 | Q3<br>2024 | Q4<br>2023 | Quarterly<br>Change | Yearly<br>Change |
|-------|------------|------------|------------|---------------------|------------------|
| WDA   | \$1,662    | \$1,626    | \$1,595    | \$36                | \$67             |
| Texas | \$1,488    | \$1,394    | \$1,427    | \$94                | \$61             |
| US    | \$1,507    | \$1,393    | \$1,435    | \$114               | \$72             |