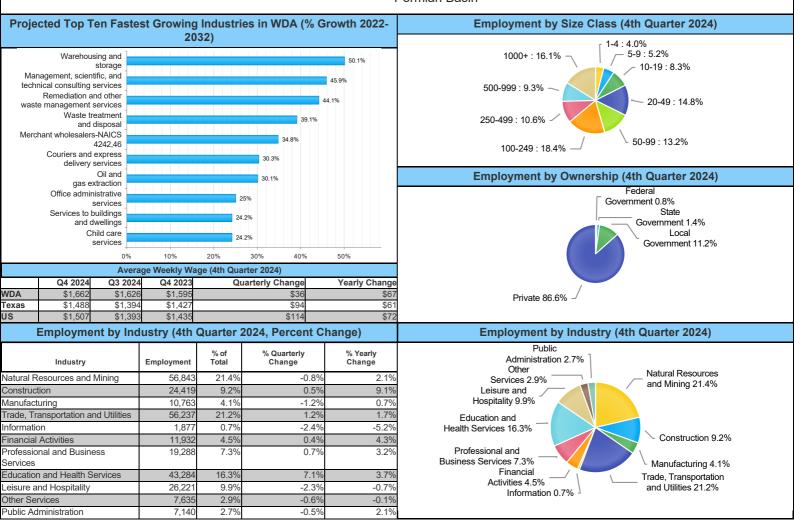

| Projected Top 7                                           | en Fastest Gr | rowing Industries | in WDA (% Gro | owth 2022 | -2032) |       |       |               |
|-----------------------------------------------------------|---------------|-------------------|---------------|-----------|--------|-------|-------|---------------|
| Warehousing and storage                                   |               |                   |               |           |        |       | 50.1% | 6             |
| Management, scientific, and technical consulting services |               |                   |               |           |        | 45.9% | 6     |               |
| Remediation and other waste management services           |               |                   |               |           |        | 44.1% |       |               |
| Waste treatment and disposal                              |               |                   |               |           | 39     | 0.1%  |       |               |
| Merchant wholesalers-NAICS 4242,46                        |               |                   |               |           | 34.8%  |       |       |               |
| Couriers and express delivery services                    |               |                   |               | 30.3%     |        |       |       |               |
| Oil and gas extraction                                    |               |                   |               | 30.1%     |        |       |       |               |
| Office administrative services                            |               |                   | 25%           |           |        |       |       |               |
| Services to buildings and dwellings                       |               |                   | 24.2%         |           |        |       |       |               |
| Child care services                                       |               |                   | 24.2%         |           |        |       |       |               |
|                                                           | %             | 10%               | 20%           | 30%       | 40%    | 5     | 0%    | 60%           |
| Industry Title                                            |               |                   |               |           |        |       | P     | ercent Change |
| Warehousing and storage                                   |               |                   |               |           |        |       |       | 50.1          |
| Management, scientific, and technical consulting services |               |                   |               |           |        |       |       | 45.9          |
| Remediation and other waste management services           |               |                   |               |           |        |       |       | 44.1          |
| Waste treatment and disposal                              |               |                   |               |           |        |       |       | 39.1          |
| Merchant wholesalers-NAICS 4242,46                        |               |                   |               |           |        |       |       | 34.8          |
| Couriers and express delivery services                    |               |                   |               |           |        |       |       | 30.3          |
| Oil and gas extraction                                    |               |                   |               |           |        |       |       | 30.1          |
| Office administrative services                            |               |                   |               |           |        |       |       | 25            |
| Services to buildings and dwellings                       |               |                   |               |           |        |       |       | 24.2          |
| Child care services                                       |               |                   |               |           |        |       |       | 24.2          |
|                                                           |               |                   |               |           |        |       |       |               |

## Average Weekly Wage (4th Quarter 2024)

|       | Q4<br>2024 | Q3<br>2024 | Q4<br>2023 | Quarterly<br>Change | Yearly<br>Change |
|-------|------------|------------|------------|---------------------|------------------|
| WDA   | \$1,662    | \$1,626    | \$1,595    | \$36                | \$67             |
| Texas | \$1,488    | \$1,394    | \$1,427    | \$94                | \$61             |
| US    | \$1,507    | \$1,393    | \$1,435    | \$114               | \$72             |