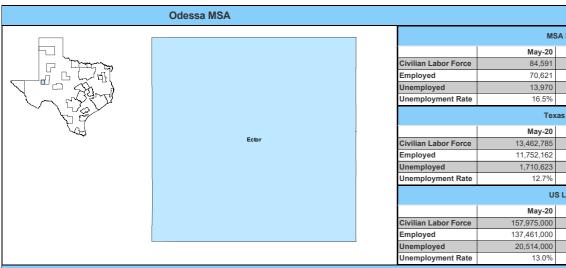

| February 2020                      |        |         |        |               |  |  |  |
|------------------------------------|--------|---------|--------|---------------|--|--|--|
| MSA Labor Force Statistics         |        |         |        |               |  |  |  |
| Feb-20 Jan-20 Feb-19 Yearly Change |        |         |        |               |  |  |  |
| Civilian Labor Force               | 87,979 | 87,996  | 88,895 | -916          |  |  |  |
| Employed                           | 85,051 | 85,003  | 86,659 | -1,608        |  |  |  |
| Unemployed                         | 2,928  | 2,993   | 2,236  | 692           |  |  |  |
| Unemployment Rate                  | 3.3%   | 3.4%    | 2.5%   | 0.8%          |  |  |  |
| Texas Labor Force Statistics       |        |         |        |               |  |  |  |
|                                    | Feb-20 | .lan-20 | Feb-19 | Yearly Change |  |  |  |

| Texas Labor Force Statistics           |            |            |            |               |  |  |  |
|----------------------------------------|------------|------------|------------|---------------|--|--|--|
|                                        | Feb-20     | Jan-20     | Feb-19     | Yearly Change |  |  |  |
| Civilian Labor Force                   | 14,286,245 | 14,188,058 | 14,001,465 | 284,780       |  |  |  |
| Employed                               | 13,777,994 | 13,655,624 | 13,486,223 | 291,771       |  |  |  |
| Unemployed                             | 508,251    | 532,434    | 515,242    | -6,991        |  |  |  |
| Unemployment Rate 3.6% 3.8% 3.7% -0.1% |            |            |            |               |  |  |  |
| US Labor Force Statistics              |            |            |            |               |  |  |  |

| US Labor Force Statistics |             |             |             |               |  |  |  |  |
|---------------------------|-------------|-------------|-------------|---------------|--|--|--|--|
|                           | Feb-20      | Jan-20      | Feb-19      | Yearly Change |  |  |  |  |
| Civilian Labor Force      | 164,235,000 | 163,497,000 | 162,793,000 | 1,442,000     |  |  |  |  |
| Employed                  | 158,017,000 | 156,994,000 | 156,167,000 | 1,850,000     |  |  |  |  |
| Unemployed                | 6,218,000   | 6,504,000   | 6,625,000   | -407,000      |  |  |  |  |
| Unemployment Rate         | 3.8%        | 4.0%        | 4.1%        | -0.3%         |  |  |  |  |