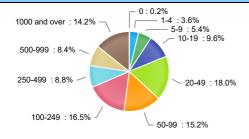

| Us          | S Labor Force Statistic | cs          |               |  |
|                            | May-20      | Apr-20                  | May-19      | Yearly Change |  |
| Civilian Labor Force       | 157,975,000 | 155,830,000             | 162,655,000 | -4,680,000    |  |
| Employed                   | 137,461,000 | 133,326,000             | 157,152,000 | -19,691,000   |  |
| Unemployed                 | 20,514,000  | 22,504,000              | 5,503,000   | 15,011,000    |  |
| Unemployment Rate          | 13.0%       | 14.4%                   | 3.4%        | 9.6%          |  |
| alayment Bates             |             |                         |             |               |  |

May 2020

#### Historical Unemployment Rates



#### Employment by Size Class (4th Quarter 2019)



### Wages by Industry (in millions) (4th Quarter 2019)



#### **Annual Growth Rate Total Non-agricultural employment**



| Industry                              | Current Month<br>Employment | % Monthly<br>Change | % Yearly<br>Change |
|---------------------------------------|-----------------------------|---------------------|--------------------|
| Total Nonfarm                         | 73,400                      | 0.5%                | -12.8%             |
| Mining, Logging and Construction      | 18,300                      | -4.2%               | -19.4%             |
| Manufacturing                         | 4,600                       | 2.2%                | -13.2%             |
| Trade, Transportation, and Utilities  | 18,300                      | 1.7%                | -3.7%