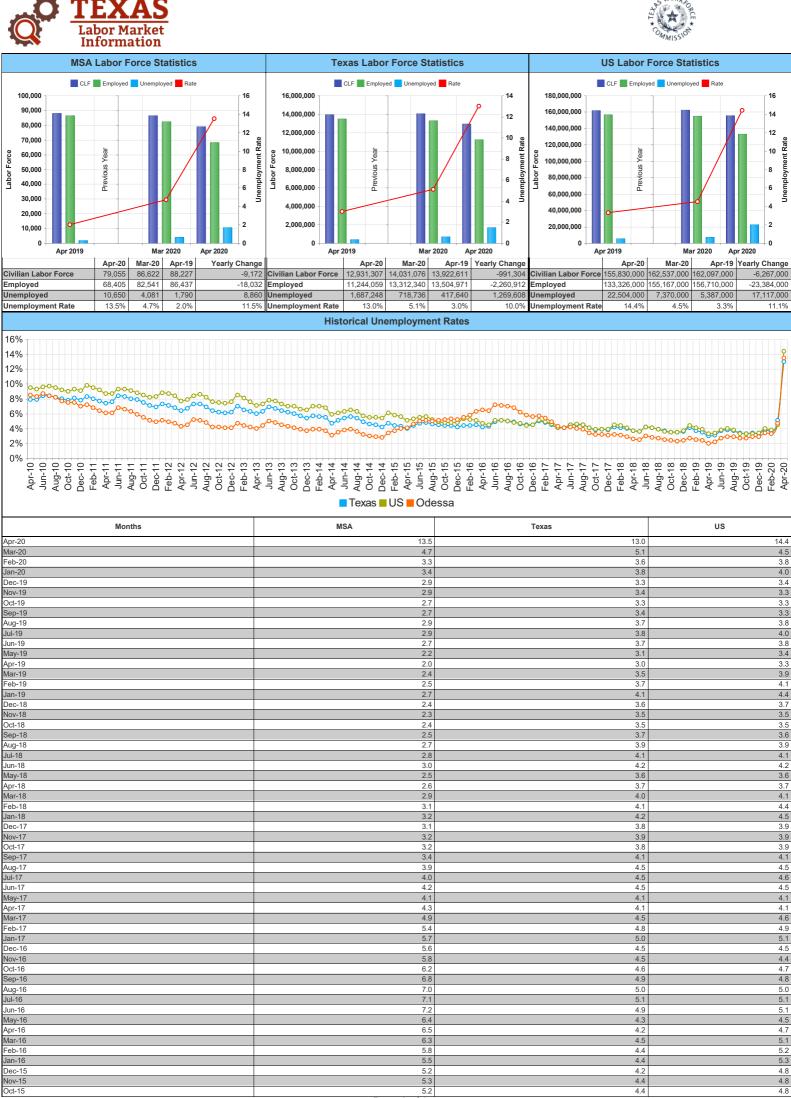

| February 2020                      |        |         |        |               |  |  |  |
|------------------------------------|--------|---------|--------|---------------|--|--|--|
| MSA Labor Force Statistics         |        |         |        |               |  |  |  |
| Feb-20 Jan-20 Feb-19 Yearly Change |        |         |        |               |  |  |  |
| Civilian Labor Force               | 87,979 | 87,996  | 88,895 | -916          |  |  |  |
| Employed                           | 85,051 | 85,003  | 86,659 | -1,608        |  |  |  |
| Unemployed                         | 2,928  | 2,993   | 2,236  | 692           |  |  |  |
| Unemployment Rate                  | 3.3%   | 3.4%    | 2.5%   | 0.8%          |  |  |  |
| Texas Labor Force Statistics       |        |         |        |               |  |  |  |
|                                    | Feb-20 | .lan-20 | Feb-19 | Yearly Change |  |  |  |

| Texas Labor Force Statistics           |            |            |            |               |  |  |  |
|----------------------------------------|------------|------------|------------|---------------|--|--|--|
|                                        | Feb-20     | Jan-20     | Feb-19     | Yearly Change |  |  |  |
| Civilian Labor Force                   | 14,286,245 | 14,188,058 | 14,001,465 | 284,780       |  |  |  |
| Employed                               | 13,777,994 | 13,655,624 | 13,486,223 | 291,771       |  |  |  |
| Unemployed                             | 508,251    | 532,434    | 515,242    | -6,991        |  |  |  |
| Unemployment Rate 3.6% 3.8% 3.7% -0.1% |            |            |            |               |  |  |  |
| US Labor Force Statistics              |            |            |            |               |  |  |  |

| US Labor Force Statistics |             |             |             |               |  |  |  |  |
|---------------------------|-------------|-------------|-------------|---------------|--|--|--|--|
|                           | Feb-20      | Jan-20      | Feb-19      | Yearly Change |  |  |  |  |
| Civilian Labor Force      | 164,235,000 | 163,497,000 | 162,793,000 | 1,442,000     |  |  |  |  |
| Employed                  | 158,017,000 | 156,994,000 | 156,167,000 | 1,850,000     |  |  |  |  |
| Unemployed                | 6,218,000   | 6,504,000   | 6,625,000   | -407,000      |  |  |  |  |
| Unemployment Rate         | 3.8%        | 4.0%        | 4.1%        | -0.3%         |  |  |  |  |

#### **Historical Unemployment Rates**

4.8

4.8

| Months           | MSA        | Texas             | US         |
|------------------|------------|-------------------|------------|
| Sep-15           | 5.1        | 4.5               | 4.9        |
| Aug-15<br>Jul-15 | 5.0        | 4.6               | 5.2        |
| Jul-15           | 5.1        | 4.8               | 5.6        |
| Jun-15<br>May-15 | 5.0<br>4.6 | 4.7               | 5.5<br>5.3 |
| Apr-15           | 4.0        | 4.4               | 5.3        |
| Mar-15           | 4.0        | 4.3               | 5.6        |
| Feb-15           | 3.7        | 4.4               | 5.8        |
| Jan-15           | 3.4        | 4.7               | 6.1        |
| Dec-14           | 2.8        | 4.2               | 5.4        |
| Nov-14           | 2.9        | 4.5<br>4.6        | 5.5        |
| Oct-14<br>Sep.14 | 3.0<br>3.2 | 4.9               | 5.5<br>5.7 |
| Sep-14<br>Aug-14 | 3.6        | 5.4               | 6.3        |
| Jul-14           | 3.9        | 5.6               | 6.5        |
| Jun-14           | 3.8        | 5.4               | 6.3        |
| May-14           | 3.5        | 5.1               | 6.1        |
| Apr-14           | 3.1        | 4.7               | 5.9        |
| Mar-14<br>Feb-14 | 3.7<br>3.9 | <u>5.5</u><br>5.6 | 6.8<br>7.0 |
| Jan-14           | 3.9        | 5.0               | 7.0        |
| Dec-13           | 3.7        | 5.4               | 6.5        |
| Nov-13           | 3.9        | 5.7               | 6.6        |
| Oct-13           | 4.1        | 6.0               | 7.0        |
| Sep-13           | 4.3        | 6.2               | 7.0        |
| Aug-13           | 4.5        | 6.4               | 7.3        |
| Jul-13<br>Jun-13 | 4.8<br>5.0 | 6.7<br>6.9        | 7.7        |
| May-13           | 4.4        | 6.3               | 7.3        |
| Apr-13           | 4.0        | 6.0               | 7.1        |
| Mar-13           | 4.2        | 6.3               | 7.6        |
| Feb-13           | 4.4        | 6.5               | 8.1        |
| Jan-13           | 4.7        | 7.0               | 8.5        |
| Dec-12<br>Nov-12 | 4.1<br>4.1 | 6.2<br>6.1        | 7.6<br>7.4 |
| Oct-12           | 4.1        | 6.2               | 7.5        |
| Sep-12           | 4.2        | 6.4               | 7.6        |
| Aug-12           | 4.8        | 6.9               | 8.2        |
| Aug-12<br>Jul-12 | 5.1        | 7.3               | 8.6        |
| Jun-12           | 5.2        | 7.3               | 8.4        |
| May-12           | 4.5        | 6.7<br>6.4        | 7.9        |
| Apr-12<br>Mar-12 | 4.3        | 6.8               | 7.7<br>8.4 |
| Feb-12           | 4.9        | 7.1               | 8.7        |
| Jan-12           | 5.1        | 7.3               | 8.8        |
| Dec-11           | 4.9        | 6.9               | 8.3        |
| Nov-11           | 5.1        | 7.1               | 8.2        |
| Oct-11           | 5.5        | 7.5               | 8.5        |
| Sep-11           | 5.9<br>6.3 | 7.9<br>8.0        | 8.8<br>9.1 |
| Aug-11<br>Jul-11 | 6.6        | 8.3               | 9.3        |
| Jun-11           | 6.8        | 8.4               | 9.3        |
| May-11           | 6.1        | 7.6               | 8.7        |
| Apr-11           | 6.1        | 7.4               | 8.7        |
| Mar-11           | 6.4        | 7.7               | 9.2        |
| Feb-11           | 6.8        | 8.0               | 9.5        |
| Jan-11<br>Dec-10 | 7.2        | 8.3<br>7.8        | 9.8<br>9.1 |
| Nov-10           | 7.5        | 8.1               | 9.3        |
| Oct-10           | 7.5        | 7.8               | 9.0        |
| Sep-10           | 7.7        | 8.0               | 9.2        |
| Aug-10           | 8.2        | 8.2               | 9.5        |
| Jul-10           | 8.4        | 8.4               | 9.7        |
| Jun-10<br>May-10 | 8.7<br>8.3 | 8.4<br>7.9        | 9.6<br>9.3 |
| Apr-10           | 8.5        | 7.9               | 9.5        |
|                  | 0.0        | 1.0               | 0.0        |

Page 3 of 6 6/4/2020 9:31:51 AM

| Industry                              | Apr-20 | Mar-20 | Apr-19 | Monthly<br>Change | Monthly<br>Percent<br>Change | Yearly<br>Change | Yearly<br>Percent<br>Change |
|---------------------------------------|--------|--------|--------|-------------------|------------------------------|------------------|-----------------------------|
| Total Nonfarm                         | 72,900 | 82,500 | 84,300 | -9600             | -11.6%                       | -11400           | -13.5%                      |
| Mining, Logging and<br>Construction   | 19,300 | 21,100 | 22,700 | -1800             | -8.5%                        | -3400            | -15.0%                      |
| Manufacturing                         | 4,500  | 5,000  | 5,300  | -500              | -10.0%                       | -800             | -15.1%                      |
| Trade, Transportation, and Utilities  | 18,300 | 19,100 | 19,000 | -800              | -4.2%                        | -700             | -3.7%                       |
| Information                           | 700    | 800    | 700    | -100              | -12.5%                       | 0                | 0.0%                        |
| Financial Activities                  | 3,500  | 3,500  | 3,600  | 0                 | 0.0%                         | -100             | -2.8%                       |
| Professional and<br>Business Services | 3,400  | 5,000  | 4,800  | -1600             | -32.0%                       | -1400            | -29.2%                      |
| Education and Health<br>Services      | 5,300  | 5,400  | 5,200  | -100              | -1.9%                        | 100              | 1.9%                        |
| Leisure and Hospitality               | 5,600  | 8,900  | 9,000  | -3300             | -37.1%                       | -3400            | -37.8%                      |
| Other Services                        | 3,000  | 3,600  | 3,700  | -600              | -16.7%                       | -700             | -18.9%                      |
| Government                            | 9,300  | 10,100 | 10,300 | -800              | -7.9%                        | -1000            | -9.7%                       |