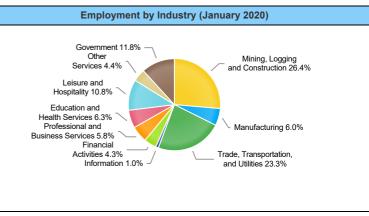

## 

| Employment by Industry (January 2020) |                             |                     |                    |  |  |  |
|---------------------------------------|-----------------------------|---------------------|--------------------|--|--|--|
| Industry                              | Current Month<br>Employment | % Monthly<br>Change | % Yearly<br>Change |  |  |  |
| Total Nonfarm                         | 82,300                      | -1.6%               | -1.4%              |  |  |  |
| Mining, Logging and Construction      | 21,700                      | -0.5%               | -5.2%              |  |  |  |
| Manufacturing                         | 4,900                       | -2.0%               | -5.8%              |  |  |  |
| Trade, Transportation, and Utilities  | 19,200                      | -2.5%               | 1.1%               |  |  |  |
| Information                           | 800                         | 0.0%                | 14.3%              |  |  |  |
| Financial Activities                  | 3,500                       | 0.0%                | 0.0%               |  |  |  |
| Professional and Business<br>Services | 4,800                       | 0.0%                | 2.1%               |  |  |  |
| Education and Health Services         | 5,200                       | 0.0%                | 0.0%               |  |  |  |
| Leisure and Hospitality               | 8,900                       | -2.2%               | 3.5%               |  |  |  |
| Other Services                        | 3,600                       | 0.0%                | -2.7%              |  |  |  |
| Government                            | 9,700                       | -4.0%               | -3.0%              |  |  |  |