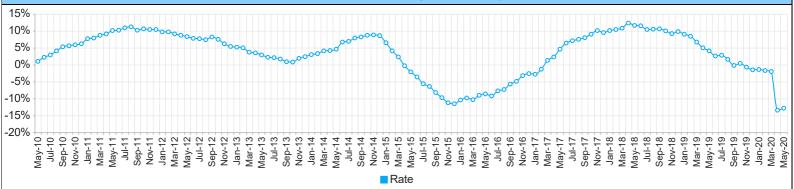

pr-20                  | May-19      | Yearly Change |  |
| Civilian Labor Force       | 157,975,000 | 155,830,000             | 162,655,000 | -4,680,000    |  |
| Employed                   | 137,461,000 | 133,326,000             | 157,152,000 | -19,691,000   |  |
| Unemployed                 | 20,514,000  | 22,504,000              | 5,503,000   | 15,011,000    |  |
| Unemployment Rate          | 13.0%       | 14.4%                   | 3.4%        | 9.6%          |  |
| alayment Bates             |             |                         |             |               |  |

May 2020

#### Historical Unemployment Rates



#### Employment by Size Class (4th Quarter 2019)



### Wages by Industry (in millions) (4th Quarter 2019)



#### **Annual Growth Rate Total Non-agricultural employment**



| Industry                              | Current Month<br>Employment | % Monthly<br>Change | % Yearly<br>Change |
|---------------------------------------|-----------------------------|---------------------|--------------------|
| Total Nonfarm                         | 73,400                      | 0.5%                | -12.8%             |
| Mining, Logging and Construction      | 18,300                      | -4.2%               | -19.4%             |
| Manufacturing                         | 4,600                       | 2.2%                | -13.2%             |
| Trade, Transportation, and Utilities  | 18,300                      | 1.7%                | -3.7%              |
| Information                           | 700                         | 0.0%                | 0.0%