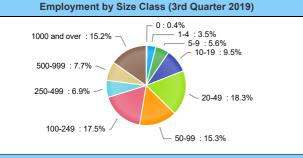

# Government \$133.46 Other Services \$34.70 Education and Business Services \$65.91 Professional and Business Services \$60.58 Information \$6.27 Trade, Transportation and Utilities \$284.33 Government \$133.46 Unclassified \$0.55 Natural Resources and Mining \$334.68 Construction \$152.56 Manufacturing \$95.75

## 

| Employment by Industry (January 2020) |                             |                     |                    |  |  |  |
|---------------------------------------|-----------------------------|---------------------|--------------------|--|--|--|
| Industry                              | Current Month<br>Employment | % Monthly<br>Change | % Yearly<br>Change |  |  |  |
| Total Nonfarm                         | 82,300                      | -1.6%               | -1.4%