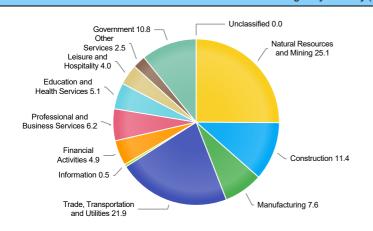

| 3.6%                           |
|   | 5-9                | 4376                     | 5.4%                           |
|   | 10-19              | 7742                     | 9.6%                           |
|   | 20-49              | 14513                    | 18.0%                          |
|   | 50-99              | 12220                    | 15.2%                          |
|   | 100-249            | 13328                    | 16.5%                          |
|   | 250-499            | 7104                     | 8.8%                           |
|   | 500-999            | 6772                     | 8.4%                           |
|   | 1000 and over      | 11453                    | 14.2%                          |

#### Wages by Industry (in millions) (4th Quarter 2019)



| <br>                                |                        |  |  |  |  |
|-------------------------------------|------------------------|--|--|--|--|
| Industry Title                      | Wages in millions (\$) |  |  |  |  |
| Natural Resources and Mining        | 334.59                 |  |  |  |  |
| Construction                        | 151.68                 |  |  |  |  |
| Manufacturing                       | 101.11                 |  |  |  |  |
| Trade, Transportation and Utilities | 291.74                 |  |  |  |  |
| Information                         | 6.23                   |  |  |  |  |
| Financial Activities                | 64.68                  |  |  |  |  |
| Professional and Business Services  | 82.74                  |  |  |  |  |
| Education and Health Servi