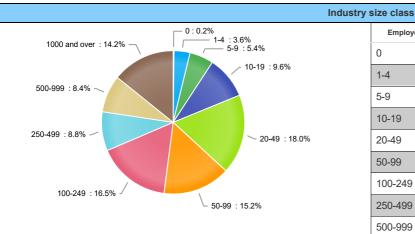

5700   | 10.1%<br>9.1%      |
| Mar-11           | 65100            | 8.7%               |
| Feb-11           | 64000            | 7.9%               |
| Jan-11           | 63100            | 7.7%               |
| Dec-10           | 63200            | 6.2%               |
| Nov-10           | 62800            | 5.9%               |
| Oct-10           | 62400            | 5.6%               |
| Sep-10           | 61800            | 5.3%               |
| Aug-10           | 60700            | 4.1%               |
| Jul-10           | 60500<br>60600   | 2.9%               |
| Jun-10<br>May-10 | 60600            | 2.2%               |
| Apr-10           | 60200            | -1%                |
|                  | 00200            |                    |

Page 5 of 6 6/4/2020 9:31:51 AM







| _ |                    |                          |                                |
|---|--------------------|--------------------------|--------------------------------|
|   | Employees Per Firm | Employment In Size Class | Percentage Of Total Employment |
|   | 0                  | 177                      | 0.2%                           |
|   | 1-4                | 2907                     | 3.6%                           |
|   | 5-9                | 4376                     | 5.4%                           |
|   | 10-19              | 7742                     | 9.6%                           |
|   | 20-49              | 14513                    | 18.0%                          |
|   | 50-99              | 12220                    | 15.2%                          |
|   | 100-249