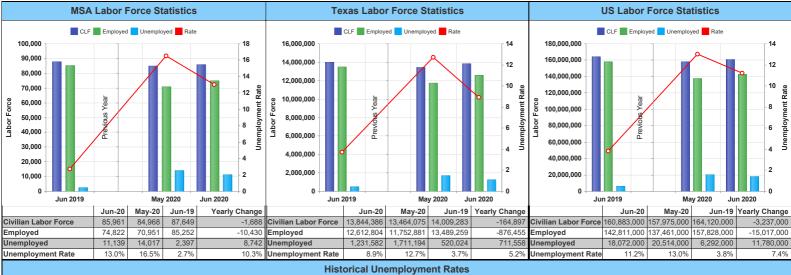

#### **Employment by Industry (February 2020)**

| Year | Period  | Area   | Series Code | Industry                                   | Adjustment   | Benchmark | No. of jobs | Production Workers | Weekly Earnings | Hourly Earnings | Hours Worked | Hierarchical Ordering |
|------|---------|--------|-------------|--------------------------------------------|--------------|-----------|-------------|--------------------|-----------------|-----------------|--------------|-----------------------|
| 2020 | January | Odessa | 00000000    | Total Nonfarm                              | Not Adjusted | 2019      | 82,300      | N/A                | N/A             | N/A             | N/A          | 1                     |
| 2020 | January | Odessa | 00000000    | Total Nonfarm                              | Adjusted     | 2019      | 82,900      | N/A                | N/A             | N/A             | N/A          | 1                     |
| 2020 | January | Odessa | 05000000    | Total Private                              | Not Adjusted | 2019      | 72,600      | N/A                | N/A             | N/A             | N/A          | 2                     |
| 2020 | January | Odessa | 06000000    | Goods Producing                            | Not Adjusted | 2019      | 26,600      | N/A                | N/A             | N/A             | N/A          | 3                     |
| 2020 | January | Odessa | 15000000    | Mining, Logging and Construction           | Not Adjusted | 2019      | 21,700      | N/A                | N/A             | N/A             | N/A          | 4                     |
| 2020 | January | Odessa | 30000000    | Manufacturing                              | Not Adjusted | 2019      | 4,900       | N/A                | N/A             | N/A             | N/A          | 19                    |
| 2020 | January | Odessa | 07000000    | Service-Providing                          | Not Adjusted | 2019      | 55,700      | N/A                | N/A             | N/A             | N/A          | 50                    |
| 2020 | January | Odessa | 08000000    | Private Service Providing                  | Not Adjusted | 2019      | 46,000      | N/A                | N/A             | N/A             | N/A          | 51                    |
| 2020 | January | Odessa | 40000000    | Trade, Transportation, and Utilities       | Not Adjusted | 2019      | 19,200      | N/A                | N/A             | N/A             | N/A          | 52                    |
| 2020 | January | Odessa | 41000000    | Wholesale Trade                            | Not Adjusted | 2019      | 6,400       | N/A                | N/A             | N/A             | N/A          | 53                    |
| 2020 | January | Odessa | 42000000    | Retail Trade                               | Not Adjusted | 2019      | 8,500       | N/A                | N/A             | N/A             | N/A          | 63                    |
| 2020 | January | Odessa | 43000000    | Transportation, Warehousing, and Utilities | Not Adjusted | 2019      | 4,300       | N/A                | N/A             | N/A             | N/A          | 84                    |
| 2020 | January | Odessa | 50000000    | Information                                | Not Adjusted | 2019      | 800         | N/A                | N/A             | N/A             | N/A          | 97                    |
| 2020 | January | Odessa | 55000000    | Financial Activities                       | Not Adjusted | 2019      | 3,500       | N/A                |                 | N/A             | N/A          | 102                   |
| 2020 | January | Odessa | 60000000    | Professional and Business Services         | Not Adjusted | 2019      | 4,800       | N/A                | N/A             | N/A             | N/A          | 114                   |
| 2020 | January | Odessa | 65000000    | Education and Health Services              | Not Adjusted | 2019      | 5,200       | N/A                | N/A             | N/A             | N/A          | 129                   |
| 2020 | January | Odessa | 70000000    | Leisure and Hospitality                    | Not Adjusted | 2019      | 8,900       | N/A                | N/A             | N/A             | N/A          | 140                   |
| 2020 | January | Odessa | 80000000    | Other Services                             | Not Adjusted | 2019      | 3,600       | N/A                | N/A             | N/A             | N/A          | 146                   |
| 2020 | January | Odessa | 90000000    | Government                                 | Not Adjusted | 2019      | 9,700       | N/A                | N/A             | N/A             | N/A          | 150                   |
| 2020 | January | Odessa | 90910000    | Federal Government                         | Not Adjusted | 2019      | 200         | N/A                | N/A             | N/A             | N/A          | 151                   |
| 2020 | January | Odessa | 90920000    | State Government                           | Not Adjusted | 2019      | 1,800       | N/A                | N/A             | N/A             | N/A          | 154                   |
| 2020 | January | Odessa | 90930000    | Local Government                           | Not Adjusted | 2019      | 7,700       | N/A                | N/A             | N/A             | N/A          | 157                   |