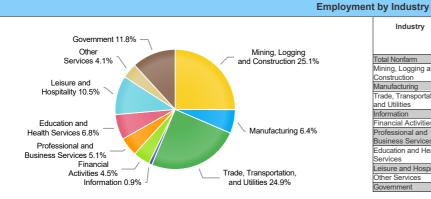

| Jun-10           | 8.7 | 8.4   | 9.6 |

Page 3 of 6 7/17/2020 11:30:58 AM







| ,                                     |        |        |        |                   |                              |                  |                             |
|---------------------------------------|--------|--------|--------|-------------------|------------------------------|------------------|-----------------------------|
| Industry                              | Jun-20 | May-20 | Jun-19 | Monthly<br>Change | Monthly<br>Percent<br>Change | Yearly<br>Change | Yearly<br>Percent<br>Change |
| Total Nonfarm                         | 74,000 | 74,100 | 83,600 | -100              | -0.1%                        | -9600            | -11.5%                      |
| Mining, Logging and<br>Construction   | 18,600 | 18,800 | 22,500 | -200              | -1.1%                        | -3