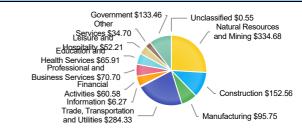

# Government \$133.46 Other Services \$34.70 Education and Business Services \$65.91 Professional and Business Services \$60.58 Information \$6.27 Trade, Transportation and Utilities \$284.33 Government \$133.46 Unclassified \$0.55 Natural Resources and Mining \$334.68 Construction \$152.56 Manufacturing \$95.75

### Wages by Industry (in millions) (3rd Quarter 2019)