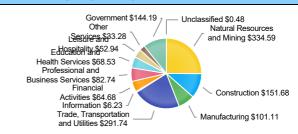

### Wages by Industry (in millions) (3rd Quarter 2019)

# Government \$133.46 Other Services \$34.70 Education and Business Services \$65.91 Professional and Business Services \$60.58 Information \$6.27 Trade, Transportation and Utilities \$284.33 Government \$133.46 Unclassified \$0.55 Natural Resources and Mining \$334.68 Construction \$152.56 Manufacturing \$95.75