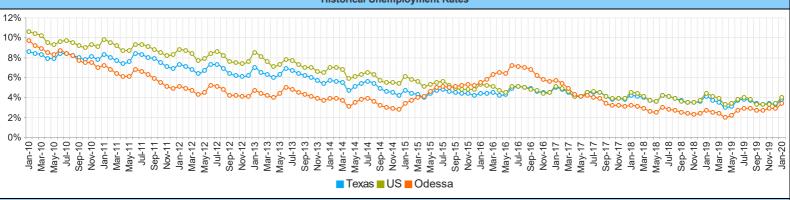

# Government \$133.46 Other Services \$34.70 Education and Business Services \$65.91 Professional and Business Services \$60.58 Information \$6.27 Trade, Transportation and Utilities \$284.33 Government \$133.46 Unclassified \$0.55 Natural Resources and Mining \$334.68 Construction \$152.56 Manufacturing \$95.75

## 

| Employment by Industry (January 2020) |                             |                     |                    |  |  |  |
|---------------------------------------|-----------------------------|---------------------|--------------------|--|--|--|
| Industry                              | Current Month<br>Employment | % Monthly<br>Change | % Yearly<br>Change |  |  |  |
| Total Nonfarm                         | 82,300                      | -1.6%               | -1.4%