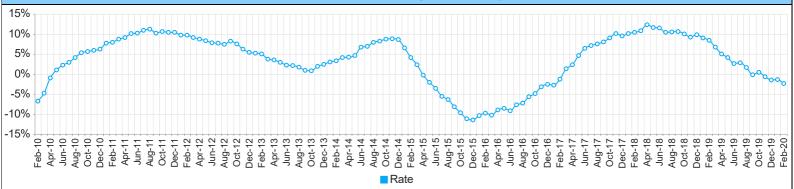

------------|-------------|-------------|-------------|---------------|--|--|--|--|
|                           | Feb-20      | Jan-20      | Feb-19      | Yearly Change |  |  |  |  |
| Civilian Labor Force      | 164,235,000 | 163,497,000 | 162,793,000 | 1,442,000     |  |  |  |  |
| Employed                  | 158,017,000 | 156,994,000 | 156,167,000 | 1,850,000     |  |  |  |  |
| Unemployed                | 6,218,000   | 6,504,000   | 6,625,000   | -407,000      |  |  |  |  |
| Unemployment Rate         | 3.8%        | 4.0%        | 4.1%        | -0.3%         |  |  |  |  |

#### **Historical Unemployment Rates**



#### Employment by Size Class (3rd Quarter 2019)



### Wages by Industry (in millions) (3rd Quarter 2019)



#### **Annual Growth Rate Total Non-agricultural employment**



| Employment by Industry (February 2020) |                             |                     |                    |  |  |  |
|----------------------------------------|-----------------------------|---------------------|--------------------|--|--|--|
| Industry                               | Current Month<br>Employment | % Monthly<br>Change | % Yearly<br>Change |  |  |  |
| Total Nonfarm                          | 82,300                      | 0.0%                | -2.4%              |  |  |  |
| Mining, Logging and Construction       | 21,200                      | -2.3%               | -7.4%              |  |  |  |
| Manufacturing                          | 4,900                       | 0.0%                | -7.5%              |  |  |  |
| Trade, Transportation, and Utilities   | 19,20