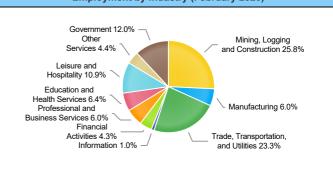

## 

| Employment by Industry (January 2020) |                             |                     |                    |  |  |  |
|---------------------------------------|-----------------------------|---------------------|--------------------|--|--|--|
| Industry                              | Current Month<br>Employment | % Monthly<br>Change | % Yearly<br>Change |  |  |  |
| Total Nonfarm                         | 82,300                      | -1.6%               | -1.4%              |  |  |  |
| Mining, Logging and Construction      | 21,700                      | -0.5%               | -5.2%              |  |  |  |
| Manufacturing                         | 4,900                       | -2.0%               | -5.8%              |  |  |  |
| Trade, Transportation, and Utilities  | 19,200                      | -2.5%               | 1.1%               |  |  |  |
| Information                           | 800                         | 0.0%                | 14.3%              |  |  |  |
| Financial Activities                  | 3,500                       | 0.0%                | 0.0%               |  |  |  |
| Professional and Business<br>Services | 4,800                       | 0.0%                | 2.1%               |  |  |  |
| Education and Health Services         | 5,200                       | 0.0%                | 0.0%               |  |  |  |
| Leisure and Hospitality               | 8,900                       | -2.2%               | 3.5%               |  |  |  |
| Other Services                        | 3,600                       | 0.0%                | -2.7%              |  |  |  |
| Government                            | 9,700                       | -4.0%               | -3.0%              |  |  |  |