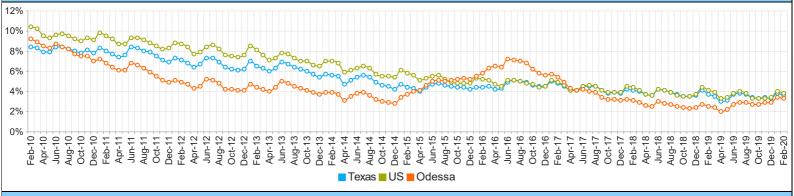

#### **Historical Unemployment Rates**

4.8

4.8

| Months           | MSA        | Texas             | US         |
|------------------|------------|-------------------|------------|
| Sep-15           | 5.1        | 4.5               | 4.9        |
| Aug-15<br>Jul-15 | 5.0        | 4.6               | 5.2        |
| Jul-15           | 5.1        | 4.8               | 5.6        |
| Jun-15<br>May-15 | 5.0<br>4.6 | 4.7               | 5.5<br>5.3 |
| Apr-15           | 4.0        | 4.4               | 5.3        |
| Mar-15           | 4.0        | 4.3               | 5.6        |
| Feb-15           | 3.7        | 4.4               | 5.8        |
| Jan-15           | 3.4        | 4.7               | 6.1        |
| Dec-14           | 2.8        | 4.2               | 5.4        |
| Nov-14           | 2.9        | 4.5<br>4.6        | 5.5        |
| Oct-14<br>Sep.14 | 3.0<br>3.2 | 4.9               | 5.5<br>5.7 |
| Sep-14<br>Aug-14 | 3.6        | 5.4               | 6.3        |
| Jul-14           | 3.9        | 5.6               | 6.5        |
| Jun-14           | 3.8        | 5.4               | 6.3        |
| May-14           | 3.5        | 5.1               | 6.1        |
| Apr-14           | 3.1        | 4.7               | 5.9        |
| Mar-14<br>Feb-14 | 3.7<br>3.9 | <u>5.5</u><br>5.6 | 6.8<br>7.0 |
| Jan-14           | 3.9        | 5.0               | 7.0        |
| Dec-13           | 3.7        | 5.4               | 6.5        |
| Nov-13           | 3.9        | 5.7               | 6.6        |
| Oct-13           | 4.1        | 6.0               | 7.0        |
| Sep-13           | 4.3        | 6.2               | 7.0        |
| Aug-13           | 4.5        | 6.4               | 7.3        |
| Jul-13<br>Jun-13 | 4.8<br>5.0 | 6.7<br>6.9        | 7.7        |
| May-13           | 4.4        | 6.3               | 7.3        |
| Apr-13           | 4.0        | 6.0               | 7.1        |
| Mar-13           | 4.2        | 6.3               | 7.6        |
| Feb-13           | 4.4        | 6.5               | 8.1        |
| Jan-13           | 4.7        | 7.0               | 8.5        |
| Dec-12<br>Nov-12 | 4.1<br>4.1 | 6.2<br>6.1        | 7.6<br>7.4 |
| Oct-12           | 4.1        | 6.2               | 7.5        |
| Sep-12           | 4.2        | 6.4               | 7.6        |
| Aug-12           | 4.8        | 6.9               | 8.2        |
| Aug-12<br>Jul-12 | 5.1        | 7.3               | 8.6        |
| Jun-12           | 5.2        | 7.3               | 8.4        |
| May-12           | 4.5        | 6.7<br>6.4        | 7.9        |
| Apr-12<br>Mar-12 | 4.3        | 6.8               | 7.7<br>8.4 |
| Feb-12           | 4.9        | 7.1               | 8.7        |
| Jan-12           | 5.1        | 7.3               | 8.8        |
| Dec-11           | 4.9        | 6.9               | 8.3        |
| Nov-11           | 5.1        | 7.1               | 8.2        |
| Oct-11           | 5.5        | 7.5               | 8.5        |
| Sep-11           | 5.9<br>6.3 | 7.9<br>8.0        | 8.8<br>9.1 |
| Aug-11<br>Jul-11 | 6.6        | 8.3               | 9.3        |
| Jun-11           | 6.8        | 8.4               | 9.3        |
| May-11           | 6.1        | 7.6               | 8.7        |
| Apr-11           | 6.1        | 7.4               | 8.7        |
| Mar-11           | 6.4        | 7.7               | 9.2        |
| Feb-11           | 6.8        | 8.0               | 9.5        |
| Jan-11<br>Dec-10 | 7.2        | 8.3<br>7.8        | 9.8<br>9.1 |
| Nov-10           | 7.5        | 8.1               | 9.3        |
| Oct-10           | 7.5        | 7.8               | 9.0        |
| Sep-10           | 7.7        | 8.0               | 9.2        |
| Aug-10           | 8.2        | 8.2               | 9.5        |
| Jul-10           | 8.4        | 8.4               | 9.7        |
| Jun-10<br>May-10 | 8.7<br>8.3 | 8.4<br>7.9        | 9.6<br>9.3 |
| Apr-10           | 8.5        | 7.9               | 9.5        |
|                  | 0.0        | 1.0               | 0.0        |