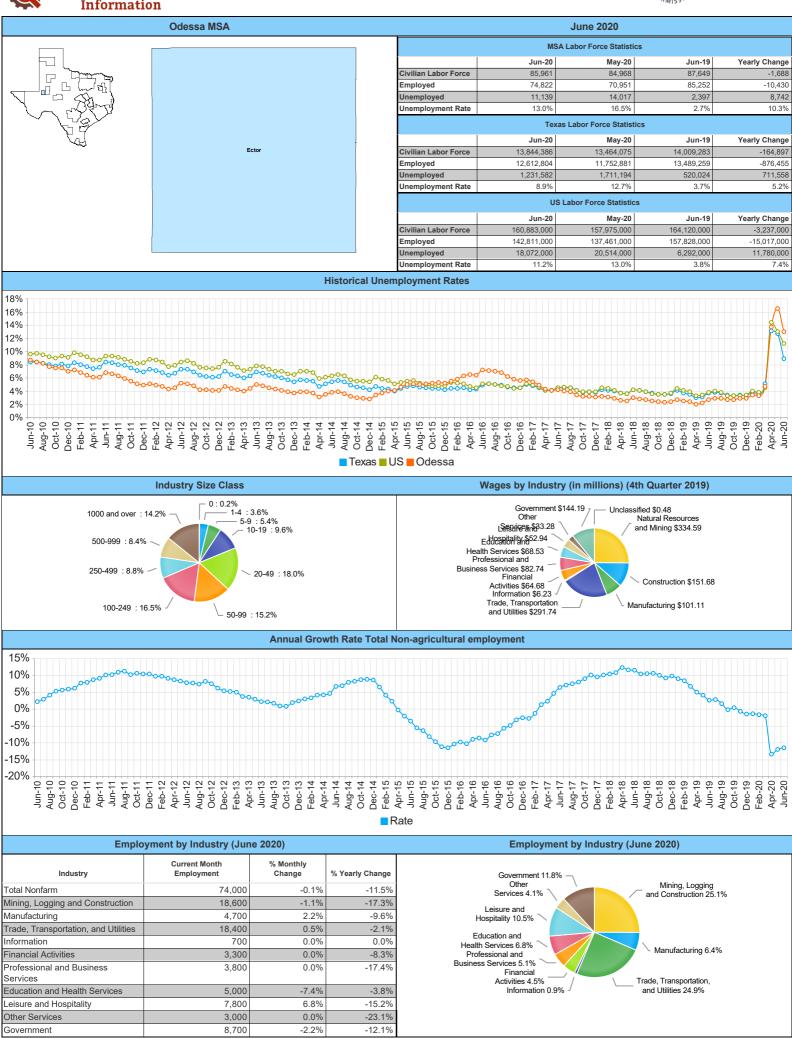

| February 2020                      |        |         |        |               |  |  |  |
|------------------------------------|--------|---------|--------|---------------|--|--|--|
| MSA Labor Force Statistics         |        |         |        |               |  |  |  |
| Feb-20 Jan-20 Feb-19 Yearly Change |        |         |        |               |  |  |  |
| Civilian Labor Force               | 87,979 | 87,996  | 88,895 | -916          |  |  |  |
| Employed                           | 85,051 | 85,003  | 86,659 | -1,608        |  |  |  |
| Unemployed                         | 2,928  | 2,993   | 2,236  | 692           |  |  |  |
| Unemployment Rate                  | 3.3%   | 3.4%    | 2.5%   | 0.8%          |  |  |  |
| Texas Labor Force Statistics       |        |         |        |               |  |  |  |
|                                    | Feb-20 | .lan-20 | Feb-19 | Yearly Change |  |  |  |

| Texas Labor Force Statistics           |            |            |            |               |  |  |  |
|----------------------------------------|------------|------------|------------|---------------|--|--|--|
|                                        | Feb-20     | Jan-20     | Feb-19     | Yearly Change |  |  |  |
| Civilian Labor Force                   | 14,286,245 | 14,188,058 | 14,001,465 | 284,780       |  |  |  |
| Employed                               | 13,777,994 | 13,655,624 | 13,486,223 | 291,771       |  |  |  |
| Unemployed                             | 508,251    | 532,434    | 515,242    | -6,991        |  |  |  |
| Unemployment Rate 3.6% 3.8% 3.7% -0.1% |            |            |            |               |  |  |  |
| US Labor Force Statistics              |            |            |            |               |  |  |  |

| US Labor Force Statistics |             |             |             |               |  |  |  |  |
|---------------------------|-------------|-------------|-------------|---------------|--|--|--|--|
|                           | Feb-20      | Jan-20      | Feb-19      | Yearly Change |  |  |  |  |
| Civilian Labor Force      | 164,235,000 | 163,497,000 | 162,793,000 | 1,442,000     |  |  |  |  |
| Employed                  | 158,017,000 | 156,994,000 | 156,167,000 | 1,850,000     |  |  |  |  |
| Unemployed                | 6,218,000   | 6,504,000   | 6,625,000   | -407,000      |  |  |  |  |
| Unemployment Rate         | 3.8%        | 4.0%        | 4.1%        | -0.3%         |  |  |  |  |