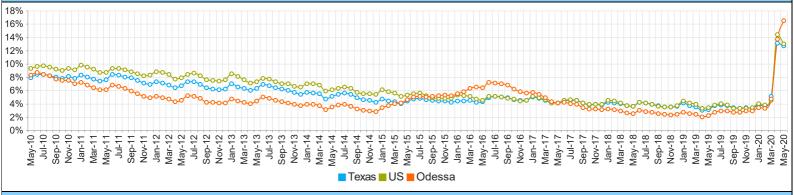

#### **Historical Unemployment Rates**

4.8

4.8

| Months           | MSA        | Texas             | US         |
|------------------|------------|-------------------|------------|
| Sep-15           | 5.1        | 4.5               | 4.9        |
| Aug-15<br>Jul-15 | 5.0        | 4.6               | 5.2        |
| Jul-15           | 5.1        | 4.8               | 5.6        |
| Jun-15<br>May-15 | 5.0<br>4.6 | 4.7               | 5.5<br>5.3 |
| Apr-15           | 4.0        | 4.4               | 5.3        |
| Mar-15           | 4.0        | 4.3               | 5.6        |
| Feb-15           | 3.7        | 4.4               | 5.8        |
| Jan-15           | 3.4        | 4.7               | 6.1        |
| Dec-14           | 2.8        | 4.2               | 5.4        |
| Nov-14           | 2.9        | 4.5<br>4.6        | 5.5        |
| Oct-14<br>Sep.14 | 3.0<br>3.2 | 4.9               | 5.5<br>5.7 |
| Sep-14<br>Aug-14 | 3.6        | 5.4               | 6.3        |
| Jul-14           | 3.9        | 5.6               | 6.5        |
| Jun-14           | 3.8        | 5.4               | 6.3        |
| May-14           | 3.5        | 5.1               | 6.1        |
| Apr-14           | 3.1        | 4.7               | 5.9        |
| Mar-14<br>Feb-14 | 3.7<br>3.9 | <u>5.5</u><br>5.6 | 6.8<br>7.0 |
| Jan-14           | 3.9        | 5.0               | 7.0        |
| Dec-13           | 3.7        | 5.4               | 6.5        |
| Nov-13           | 3.9        | 5.7               | 6.6        |
| Oct-13           | 4.1        | 6.0               | 7.0        |
| Sep-13           | 4.3        | 6.2               | 7.0        |
| Aug-13           | 4.5        | 6.4               | 7.3        |
| Jul-13<br>Jun-13 | 4.8<br>5.0 | 6.7<br>6.9        | 7.7        |
| May-13           | 4.4        | 6.3               | 7.3        |
| Apr-13           | 4.0        | 6.0               | 7.1        |
| Mar-13           | 4.2        | 6.3               | 7.6        |
| Feb-13           | 4.4        | 6.5               | 8.1        |
| Jan-13           | 4.7        | 7.0               | 8.5        |
| Dec-12<br>Nov-12 | 4.1<br>4.1 | 6.2<br>6.1        | 7.6<br>7.4 |
| Oct-12           | 4.1        | 6.2               | 7.5        |
| Sep-12           | 4.2        | 6.4               | 7.6        |
| Aug-12           | 4.8        | 6.9               | 8.2        |
| Aug-12<br>Jul-12 | 5.1        | 7.3               | 8.6        |
| Jun-12           | 5.2        | 7.3               | 8.4        |
| May-12           | 4.5        | 6.7<br>6.4        | 7.9        |
| Apr-12<br>Mar-12 | 4.3        | 6.8               | 7.7<br>8.4 |
| Feb-12           | 4.9        | 7.1               | 8.7        |
| Jan-12           | 5.1        | 7.3               | 8.8        |
| Dec-11           | 4.9        | 6.9               | 8.3        |
| Nov-11           | 5.1        | 7.1               | 8.2        |
| Oct-11           | 5.5        | 7.5               | 8.5        |
| Sep-11           | 5.9<br>6.3 | 7.9<br>8.0        | 8.8<br>9.1 |
| Aug-11<br>Jul-11 | 6.6        | 8.3               | 9.3        |
| Jun-11           | 6.8        | 8.4               | 9.3        |
| May-11           | 6.1        | 7.6               | 8.7        |
| Apr-11           | 6.1        | 7.4               | 8.7        |
| Mar-11           | 6.4        | 7.7               | 9.2        |
| Feb-11           | 6.8        | 8.0               | 9.5        |
| Jan-11<br>Dec-10 | 7.2        | 8.3<br>7.8        | 9.8<br>9.1 |
| Nov-10           | 7.5        | 8.1               | 9.3        |
| Oct-10           | 7.5        | 7.8               | 9.0        |
| Sep-10           | 7.7        | 8.0               | 9.2        |
| Aug-10           | 8.2        | 8.2               | 9.5        |
| Jul-10           | 8.4        | 8.4               | 9.7        |
| Jun-10<br>May-10 | 8.7<br>8.3 | 8.4<br>7.9        | 9.6<br>9.3 |
| Apr-10           | 8.5        | 7.9               | 9.5        |
|                  | 0.0        | 1.0               | 0.0        |