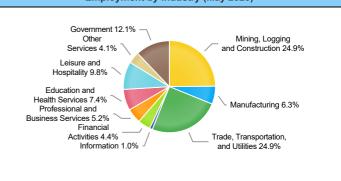

#### **Employment by Industry (February 2020)**

| Year | Period  | Area   | Series Code | Industry                                   | Adjustment   | Benchmark | No. of jobs | Production Workers | Weekly Earnings | Hourly Earnings | Hours Worked | Hierarchical Ordering |
|------|---------|--------|-------------|--------------------------------------------|--------------|-----------|-------------|--------------------|-----------------|-----------------|--------------|-----------------------|
| 2020 | January | Odessa | 00000000    | Total Nonfarm                              | Not Adjusted | 2019      | 82,300      | N/A                | N/A             | N/A             | N/A          | 1                     |
| 2020 | January | Odessa | 00000000    | Total Nonfarm                              | Adjusted     | 2019      | 82,900      | N/A                | N/A             | N/A             | N/A          | 1                     |
| 2020 | January | Odessa | 05000000    | Total Private                              | Not Adjusted | 2019      | 72,600      | N/A                | N/A             | N/A             | N/A          | 2                     |
| 2020 | January | Odessa | 06000000    | Goods Producing                            | Not Adjusted | 2019      | 26,600      | N/A                | N/A             | N/A             | N/A          | 3                     |
| 2020 | January | Odessa | 15000000    | Mining, Logging and Construction           | Not Adjusted | 2019      | 21,700      | N/A                | N/A             | N/A             | N/A          | 4                     |
| 2020 | January | Odessa | 30000000    | Manufacturing                              | Not Adjusted | 2019      | 4,900       | N/A                | N/A             | N/A             | N/A          | 19                    |
| 2020 | January | Odessa | 07000000    | Service-Providing                          | Not Adjusted | 2019      | 55,700      | N/A                | N/A             | N/A             | N/A          | 50                    |
| 2020 | January | Odessa | 08000000    | Private Service Providing                  | Not Adjusted | 2019      | 46,000      | N/A                | N/A             | N/A             | N/A          | 51                    |
| 2020 | January | Odessa | 40000000    | Trade, Transportation, and Utilities       | Not Adjusted | 2019      | 19,200      | N/A                | N/A             | N/A             | N/A          | 52                    |
| 2020 | January | Odessa | 41000000    | Wholesale Trade                            | Not Adjusted | 2019      | 6,400       | N/A                | N/A             | N/A             | N/A          | 53                    |
| 2020 | January | Odessa | 42000000    | Retail Trade                               | Not Adjusted | 2019      | 8,500       | N/A                | N/A             | N/A             | N/A          | 63                    |
| 2020 | January | Odessa | 43000000    | Transportation, Warehousing, and Utilities | Not Adjusted | 2019      | 4,300       | N/A                | N/A             | N/A             | N/A          | 84                    |
| 2020 | January | Odessa | 50000000    | Information                                | Not Adjusted | 2019      | 800         | N/A                | N/A             | N/A             | N/A          | 97                    |
| 2020 | January | Odessa | 55000000    | Financial Activities                       | Not Adjusted | 2019      | 3,500       | N/A                |                 | N/A             | N/A          | 102                   |
| 2020 | January | Odessa | 60000000    | Professional and Business Services         | Not Adjusted | 2019      | 4,800       | N/A                | N/A             | N/A             | N/A          | 114                   |
| 2020 | January | Odessa | 65000000    | Education and Health Services              | Not Adjusted | 2019      | 5,200       | N/A                | N/A             | N/A             | N/A          | 129                   |
| 2020 | January | Odessa | 70000000    | Leisure and Hospitality                    | Not Adjusted | 2019      | 8,900       | N/A                | N/A             | N/A             | N/A          | 140                   |
| 2020 | January | Odessa | 80000000    | Other Services                             | Not Adjusted | 2019      | 3,600       | N/A                | N/A             | N/A             | N/A          | 146                   |
| 2020 | January | Odessa | 90000000    | Government                                 | Not Adjusted | 2019      | 9,700       | N/A                | N/A             | N/A             | N/A          | 150                   |
| 2020 | January | Odessa | 90910000    | Federal Government                         | Not Adjusted | 2019      | 200         | N/A                | N/A             | N/A             | N/A          | 151                   |
| 2020 | January | Odessa | 90920000    | State Government                           | Not Adjusted | 2019      | 1,800       | N/A                | N/A             | N/A             | N/A          | 154                   |
| 2020 | January | Odessa | 90930000    | Local Government                           | Not Adjusted | 2019      | 7,700       | N/A                | N/A             | N/A             | N/A          | 157                   |

Page 3 of 6 6/4/2020 9:31:51 AM

| Industry                              | Apr-20 | Mar-20 | Apr-19 | Monthly<br>Change | Monthly<br>Percent<br>Change | Yearly<br>Change | Yearly<br>Percent<br>Change |
|---------------------------------------|--------|--------|--------|-------------------|------------------------------|------------------|-----------------------------|
| Total Nonfarm                         | 72,900 | 82,500 | 84,300 | -9600             | -11.6%                       | -11400           | -13.5%                      |
| Mining, Logging and<br>Construction   | 19,300 | 21,100 | 22,700 | -1800             | -8.5%                        | -3400            | -15.0%                      |
| Manufacturing                         | 4,500  | 5,000  | 5,300  | -500              | -10.0%                       | -800             | -15.1%                      |
| Trade, Transportation, and Utilities  | 18,300 | 19,100 | 19,000 | -800              | -4.2%                        | -700             | -3.7%                       |
| Information                           | 700    | 800    | 700    | -100              | -12.5%                       | 0                | 0.0%                        |
| Financial Activities                  | 3,500  | 3,500  | 3,600  | 0                 | 0.0%                         | -100             | -2.8%                       |
| Professional and<br>Business Services | 3,400  | 5,000  | 4,800  | -1600             | -32.0%                       | -1400            | -29.2%                      |
| Education and Health<br>Services      | 5,300  | 5,400  | 5,200  | -100              | -1.9%                        | 100              | 1.9%                        |
| Leisure and Hospitality               | 5,600  | 8,900  | 9,000  | -3300             | -37.1%                       | -3400            | -37.8%                      |
| Other Services                        | 3,000  | 3,600  | 3,700  | -600              | -16.7%                       | -700             | -18.9%                      |
| Government                            | 9,300  | 10,100 | 10,300 | -800              | -7.9%                        | -1000            | -9.7%                       |