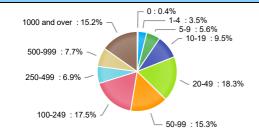

|  |

| US Labor Force Statistics |             |             |             |               |  |  |  |  |
|---------------------------|-------------|-------------|-------------|---------------|--|--|--|--|
|                           | Feb-20      | Jan-20      | Feb-19      | Yearly Change |  |  |  |  |
| Civilian Labor Force      | 164,235,000 | 163,497,000 | 162,793,000 | 1,442,000     |  |  |  |  |
| Employed                  | 158,017,000 | 156,994,000 | 156,167,000 | 1,850,000     |  |  |  |  |
| Unemployed                | 6,218,000   | 6,504,000   | 6,625,000   | -407,000      |  |  |  |  |
| Unemployment Rate         | 3.8%        | 4.0%        | 4.1%        | -0.3%         |  |  |  |  |

#### **Historical Unemployment Rates**



#### Employment by Size Class (3rd Quarter 2019)



### Wages by Industry (in millions) (3rd Quarter 2019)



#### **Annual Growth Rate Total Non-agricultural employment**



| Employment by Industry (February 2020) |                             |                     |                    |  |  |  |
|----------------------------------------|-----------------------------|---------------------|--------------------|--|--|--|
| Industry                               | Current Month<br>Employment | % Monthly<br>Change | % Yearly<br>Change |  |  |  |
| Total Nonfarm                          | 82,300                      | 0.0%                | -2.4%              |  |  |  |
| Mining, Logging and Construction       | 21,200                      | -2.3%               | -7.4%              |  |  |  |
| Manufacturing                          | 4,900