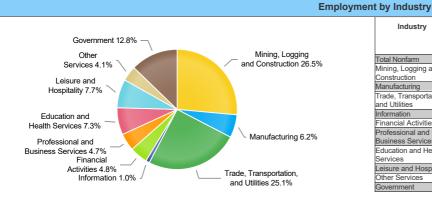

#### **Annual Growth Rate Total Non-agricultural employment**

| Employment by Industry (February 2020) |                             |                     |                    |  |  |  |
|----------------------------------------|-----------------------------|---------------------|--------------------|--|--|--|
| Industry                               | Current Month<br>Employment | % Monthly<br>Change | % Yearly<br>Change |  |  |  |
| Total Nonfarm                          | 82,300                      | 0.0%                | -2.4%              |  |  |  |
| Mining, Logging and Construction       | 21,200                      | -2.3%               | -7.4%              |  |  |  |
| Manufacturing                          | 4,900                       | 0.0%                | -7.5%              |  |  |  |
| Trade, Transportation, and Utilities   | 19,200                      | 0.0%                | 0.0%               |  |  |  |
| Information                            | 800                         | 0.0%                | 14.3%              |  |  |  |
| Financial Activities                   | 3,500                       | 0.0%                | 0.0%               |  |  |  |
| Professional and Business<br>Services  | 4,900                       | 2.1%                | 2.1%               |  |  |  |
| Education and Health Services          | 5,300                       | 1.9%                | 0.0%               |  |  |  |
| Leisure and Hospitality                | 9,000                       | 1.1%                | 3.4%               |  |  |  |
| Other Services                         | 3,600                       | 0.0%                | -2.7%              |  |  |  |
| Government                             | 9 900                       | 2 1%                | -2 9%              |  |  |  |

#### **Employment by Industry (February 2020)**

| Year | Period  | Area   | Series Code | Industry                                   | Adjustment   | Benchmark | No. of jobs | Production Workers | Weekly Earnings | Hourly Earnings | Hours Worked | Hierarchical Ordering |
|------|---------|--------|-------------|--------------------------------------------|--------------|-----------|-------------|--------------------|-----------------|-----------------|--------------|-----------------------|
| 2020 | January | Odessa | 00000000    | Total Nonfarm                              | Not Adjusted | 2019      | 82,300      | N/A                | N/A             | N/A             | N/A          | 1                     |
| 2020 | January | Odessa | 00000000    | Total Nonfarm                              | Adjusted     | 2019      | 82,900      | N/A                | N/A             | N/A             | N/A          | 1                     |
| 2020 | January | Odessa | 05000000    | Total Private                              | Not Adjusted | 2019      | 72,600      | N/A                | N/A             | N/A             | N/A          | 2                     |
| 2020 | January | Odessa | 06000000    | Goods Producing                            | Not Adjusted | 2019      | 26,600      | N/A                | N/A             | N/A             | N/A          | 3                     |
| 2020 | January | Odessa | 15000000    | Mining, Logging and Construction           | Not Adjusted | 2019      | 21,700      | N/A                | N/A             | N/A             | N/A          | 4                     |
| 2020 | January | Odessa | 30000000    | Manufacturing                              | Not Adjusted | 2019      | 4,900       | N/A                | N/A             | N/A             | N/A          | 19                    |
| 2020 | January | Odessa | 07000000    | Service-Providing                          | Not Adjusted | 2019      | 55,700      | N/A                | N/A             | N/A             | N/A          | 50                    |
| 2020 | January | Odessa | 08000000    | Private Service Providing                  | Not Adjusted | 2019      | 46,000      | N/A                | N/A             | N/A             | N/A          | 51                    |
| 2020 | January | Odessa | 40000000    | Trade, Transportation, and Utilities       | Not Adjusted | 2019      | 19,200      | N/A                | N/A             | N/A             | N/A          | 52                    |
| 2020 | January | Odessa | 41000000    | Wholesale Trade                            | Not Adjusted | 2019      | 6,400       | N/A                | N/A             | N/A             | N/A          | 53                    |
| 2020 | January | Odessa | 42000000    | Retail Trade                               | Not Adjusted | 2019      | 8,500       | N/A                | N/A             | N/A             | N/A          | 63                    |
| 2020 | January | Odessa | 43000000    | Transportation, Warehousing, and Utilities | Not Adjusted | 2019      | 4,300       | N/A                | N/A             | N/A             | N/A          | 84                    |
| 2020 | January | Odessa | 50000000    | Information                                | Not Adjusted | 2019      | 800         | N/A                | N/A             | N/A             | N/A          | 97                    |
| 2020 | January | Odessa | 55000000    | Financial Activities                       | Not Adjusted | 2019      | 3,500       | N/A                |                 | N/A             | N/A          | 102                   |
| 2020 | January | Odessa | 60000000    | Professional and Business Services         | Not Adjusted | 2019      | 4,800       | N/A                | N/A             | N/A             | N/A          | 114                   |
| 2020 | January | Odessa | 65000000    | Education and Health Services              | Not Adjusted | 2019      | 5,200       | N/A                | N/A             | N/A             | N/A          | 129                   |
| 2020 | January | Odessa | 70000000    | Leisure and Hospitality                    | Not Adjusted | 2019      | 8,900       | N/A                | N/A             | N/A             | N/A          | 140                   |
| 2020 | January | Odessa | 80000000    | Other Services                             | Not Adjusted | 2019      | 3,600       | N/A                | N/A             | N/A             | N/A          | 146                   |
| 2020 | January | Odessa | 90000000    | Government                                 | Not Adjusted | 2019      | 9,700       | N/A                | N/A             | N/A             | N/A          | 150                   |
| 2020 | January | Odessa | 90910000    | Federal Government                         | Not Adjusted | 2019      | 200         | N/A                | N/A             | N/A             | N/A          | 151                   |
| 2020 | January | Odessa | 90920000    | State Government                           | Not Adjusted | 2019      | 1,800       | N/A                | N/A             | N/A             | N/A          | 154                   |
| 2020 | January | Odessa | 90930000    | Local Government                           | Not Adjusted | 2019      | 7,700       | N/A                | N/A             | N/A             | N/A          | 157                   |